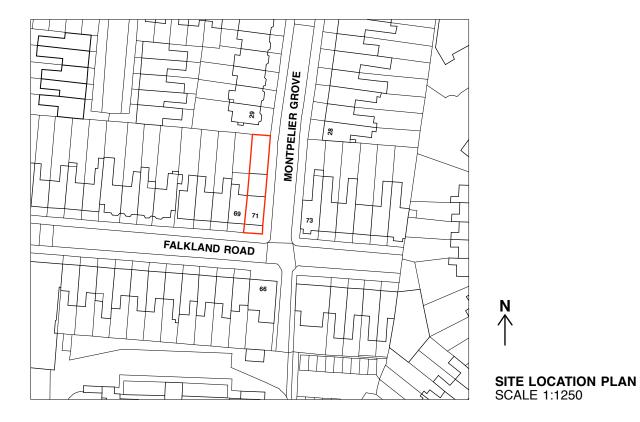

S. ASPRIS & SON LTD.

Main Contractor

CHANGE OF USE FROM A SHOP TO A FLAT 71 FALKLAND ROAD, LONDON NW5 2XB

Drawing Title
EXISTING GROUND FLOOR &
SITE LOCATION PLANS

 Scale
 Date
 Drawn By

 1:100, 1:1250 @ A3
 May 2014
 EG