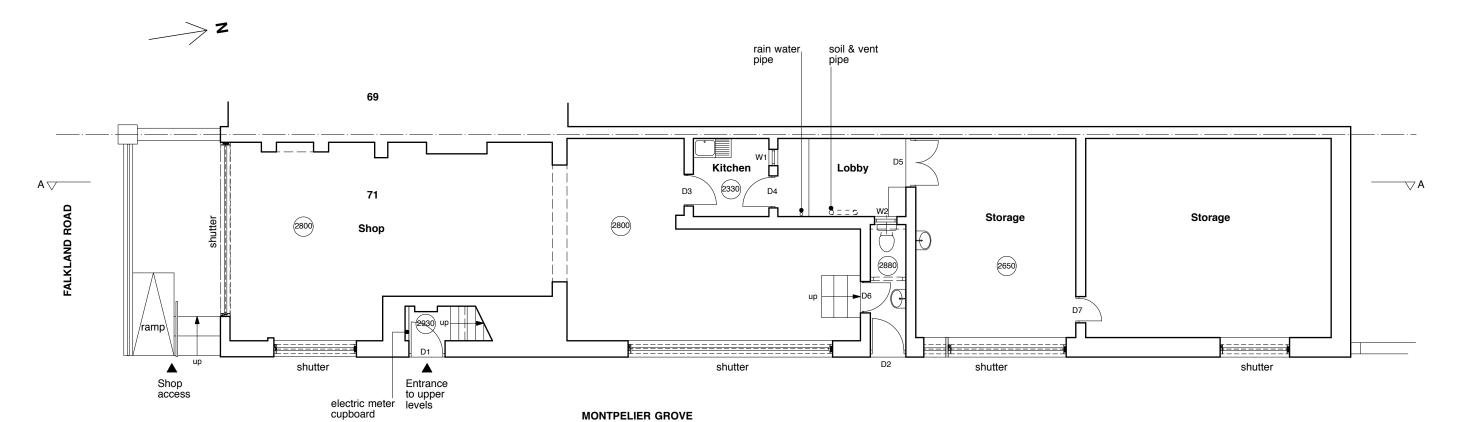

## **EXISTING GROUND FLOOR PLAN**

KEY

D01 - Door Number

W01 - Window Number

(2800) - Ceiling Height

**GLA Architecture and Design**Southgate Office Village, Block E, First Floor,

286A Chase Road, London, N14 6HF T 020 8886 5100 F 020 8886 0669 E g@glaad.co.uk