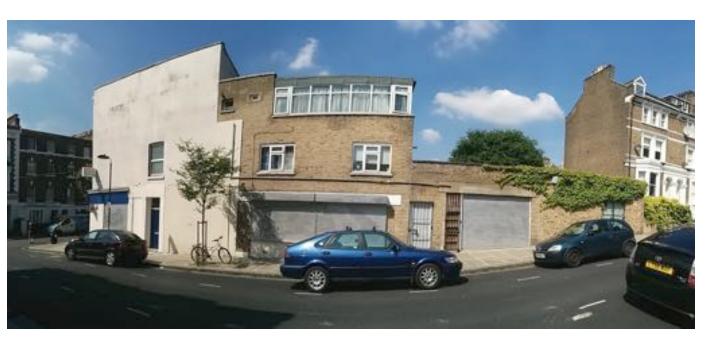

PH1 - Front view of 71 Falkland Road.

PH4 - Rear view from Montpelier Grove.

PH2 - Front and side view.

PH5 - Panoramic side view from Montpelier Grove.