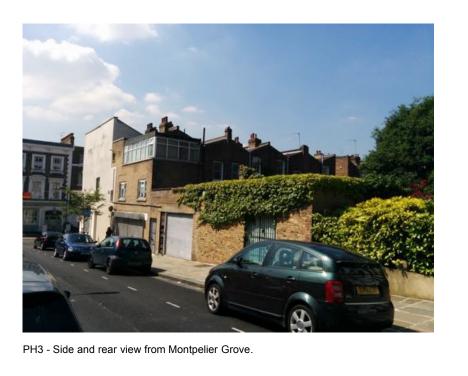

PH1 - Front view of 71 Falkland Road.

PH4 - Rear view from Montpelier Grove.

PH2 - Front and side view.

PH5 - Panoramic side view from Montpelier Grove.