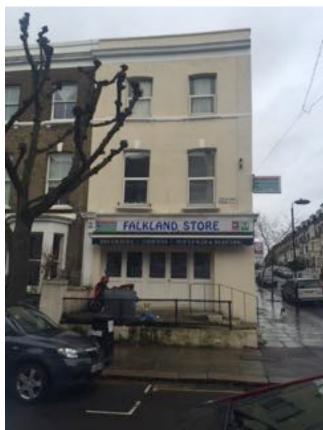

PH1 - Front view of 71 Falkland Road.

PH4 - Rear view from Montpelier Grove.

PH2 - Front and side view.

PH5 - Panoramic side view from Montpelier Grove.