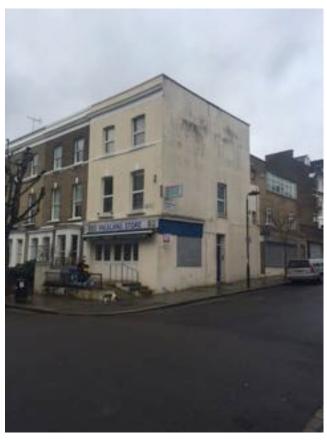

PH1 - Front view of 71 Falkland Road.

PH4 - Rear view from Montpelier Grove.

PH2 - Front and side view.

PH5 - Panoramic side view from Montpelier Grove.