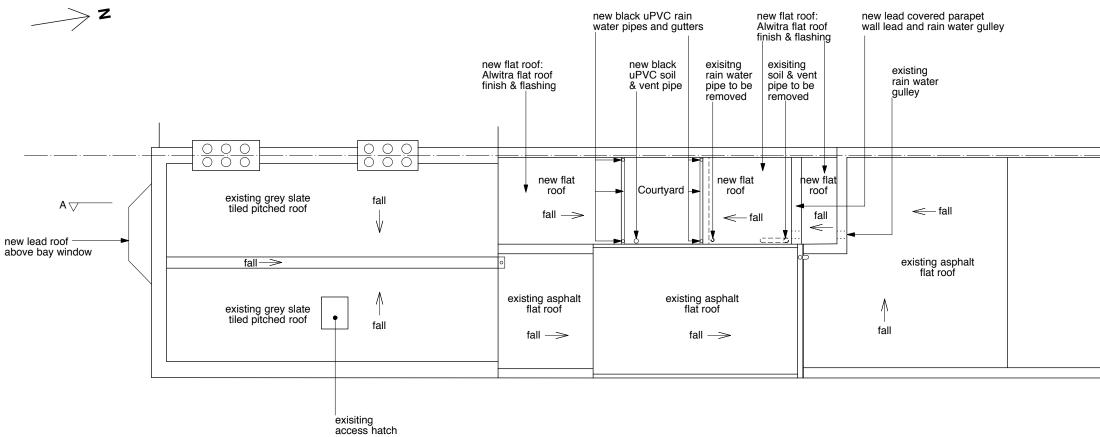

## **PROPOSED ROOF PLAN**

## NOTE

NEW FLAT ROOF

Warm roof construction comprising of Alwitra roofing fully adhered system from I.C.B. Ltd's Evalon-V single ply polymeric membrane (in grey) 2.2mm thick including polyester-fleece backing adhered to Kingspan Insulation Ltd.'s Thermaroof TR27's 110mm thick rigid insulation board, with a vapour barrier between insulation & 19mm plywood decking on sw fornings pieces on existing sw joists, foil backed 12.5mm plasterboard & 6mm skim all achieving 2 w/m sq. C 6mm skim all achieving .2 w/m sq. C. Alwitra flashing to existing walls, new & existing parapets. Note - Alwitra flat roofing system to be installed as per manufacturer's recommendation.