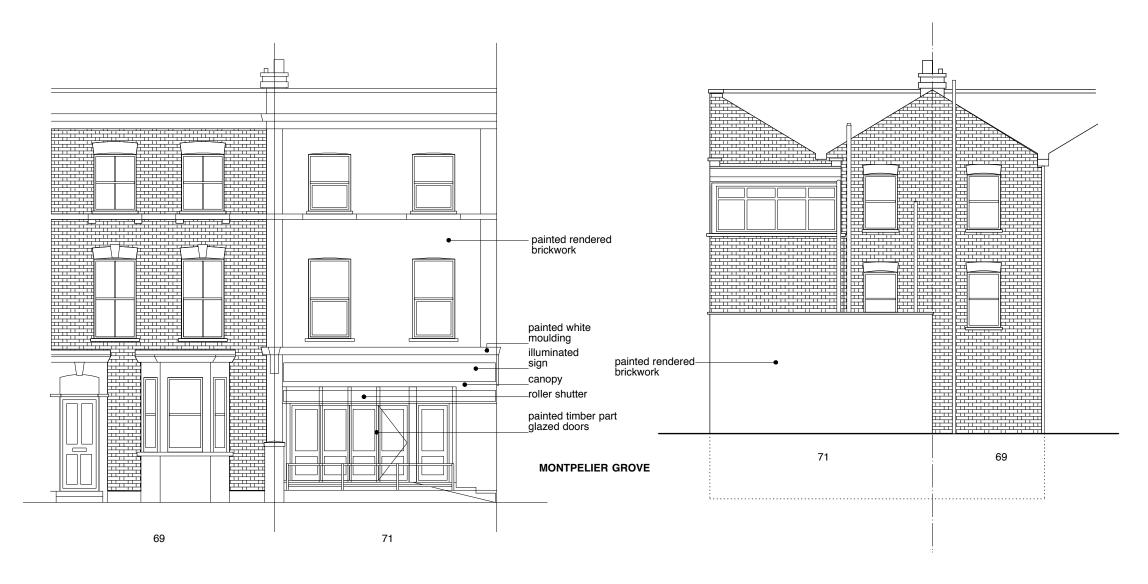

### **EXISTING FRONT ELEVATION**

## **EXISTING REAR ELEVATION**

# Drawing Title EXISTING FRONT & REAR ELEVATIONS

| Scale      | Date        | Drawn By        |
|------------|-------------|-----------------|
| 1:100 @ A3 | May 2014    | EG <sup>*</sup> |
|            | Drawing No. | Rev.            |
| 1415A      | 04          | Δ-              |
|            |             |                 |