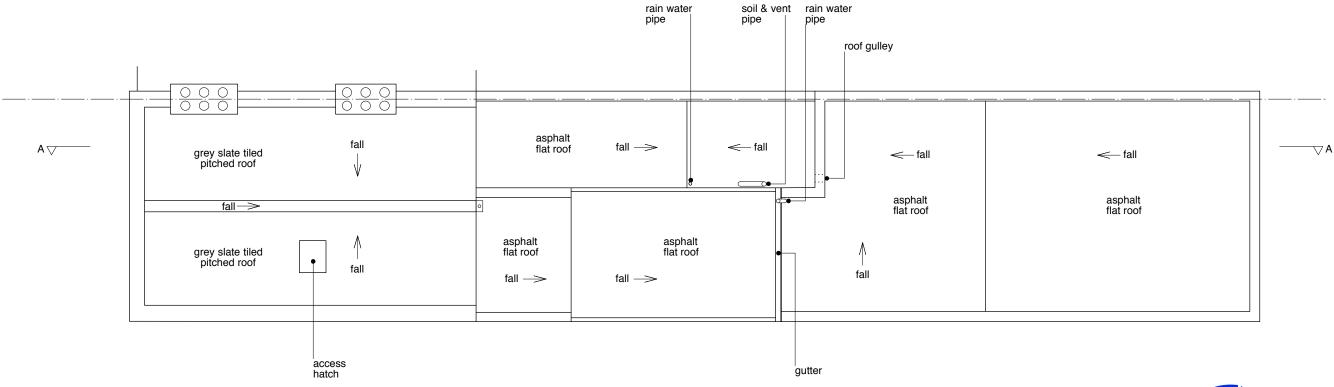

## **EXISTING ROOF PLAN**

## S. ASPRIS & SON LTD. Main Contractor CHANGE OF USE FROM A SHOP TO A FLAT 71 FALKLAND ROAD, LONDON NW5 2XB Drawing Title EXISTING ROOF PLAN Scale 1:100 @ A3 Drawn By EG Project No. 1415A DO NOT SCALE THIS DRAWING. Copyright ALL DIMENSIONS TO BE CHECKED ON SITE DRAWING STATUS