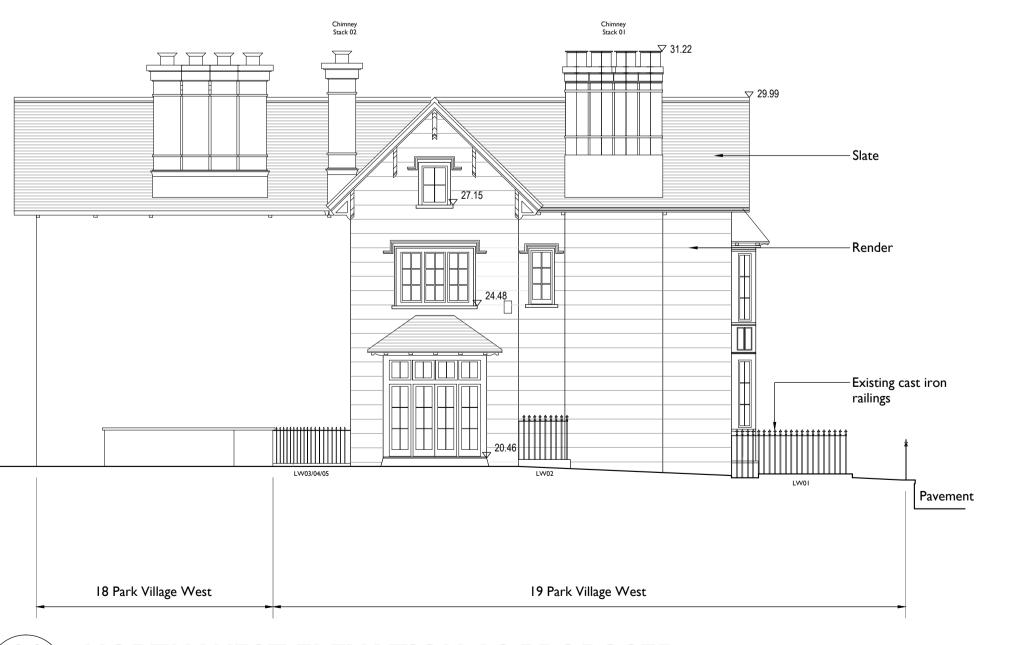

**NORTH WEST ELEVATION AS PROPOSED 201**/ 1:100

Chimney Stack 01 Chimney Stack 02 Railings to 18 Park **▽22.59** Village West Park Village Existing railings to be West Road adapted and refurbished 18 Park Village West 19 Park Village West

**SOUTH WEST ELEVATION AS PROPOSED** 

**201** 1:100