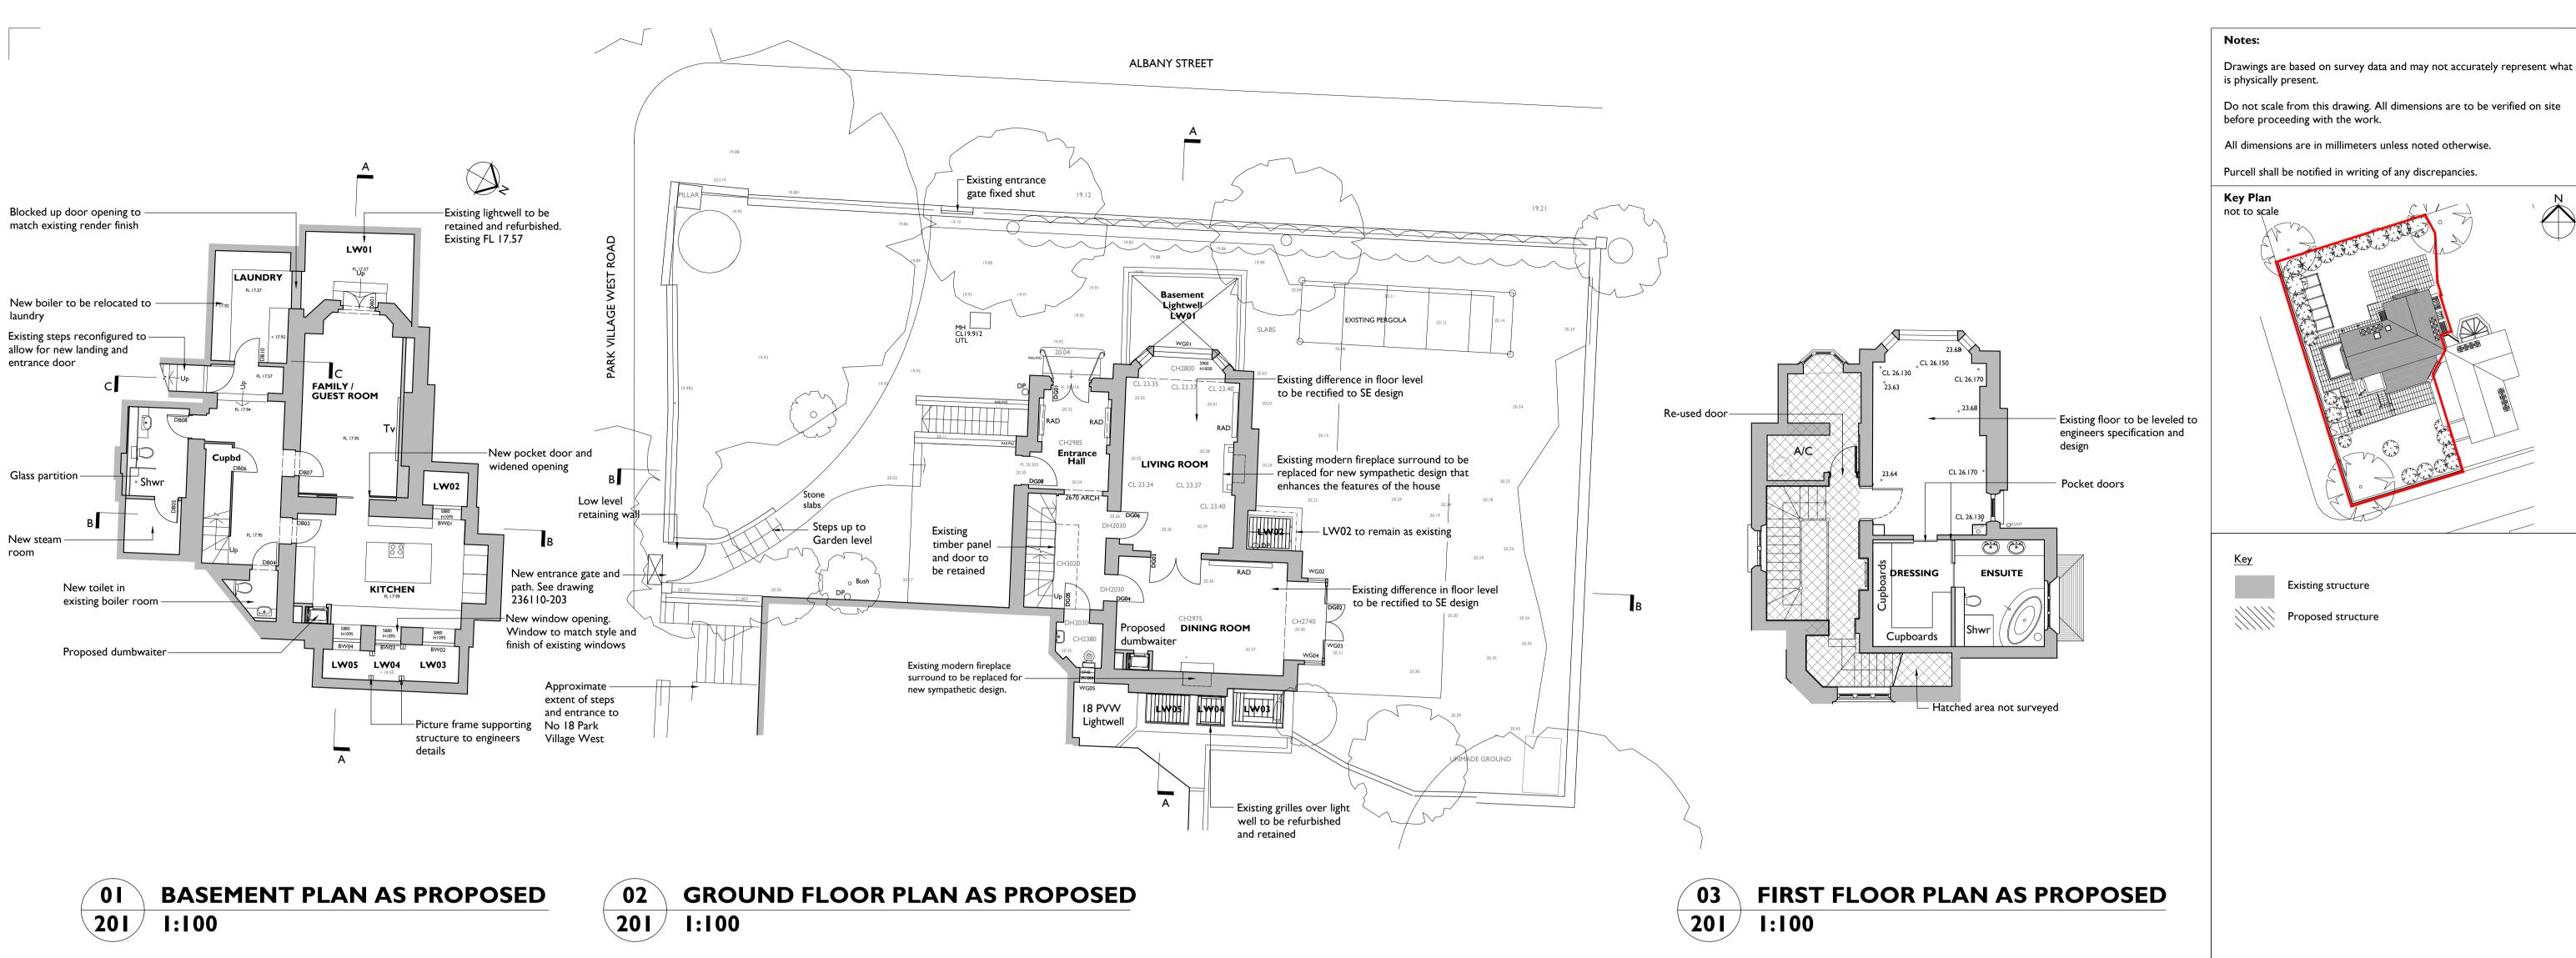

## All dimensions are in millimeters unless noted otherwise. Purcell shall be notified in writing of any discrepancies. Key Plan not to scale Existing structure Proposed structure PLANNING APPLICATION **SUBMISSION** Drawingas based on Survey information provided by Anglia Land Surveys Ltd. Drawing No: ALS6940/50/01 - 07A Dated May 2015 0 lm 2m 3m 4m 5m Underfloor heating removed 21/03/2016 01/03/2016 Amends following LBC comments 26/02/2016 PF GF-Retain fireplace & panel to bsmnt CW First Issue 02 Jun 2015