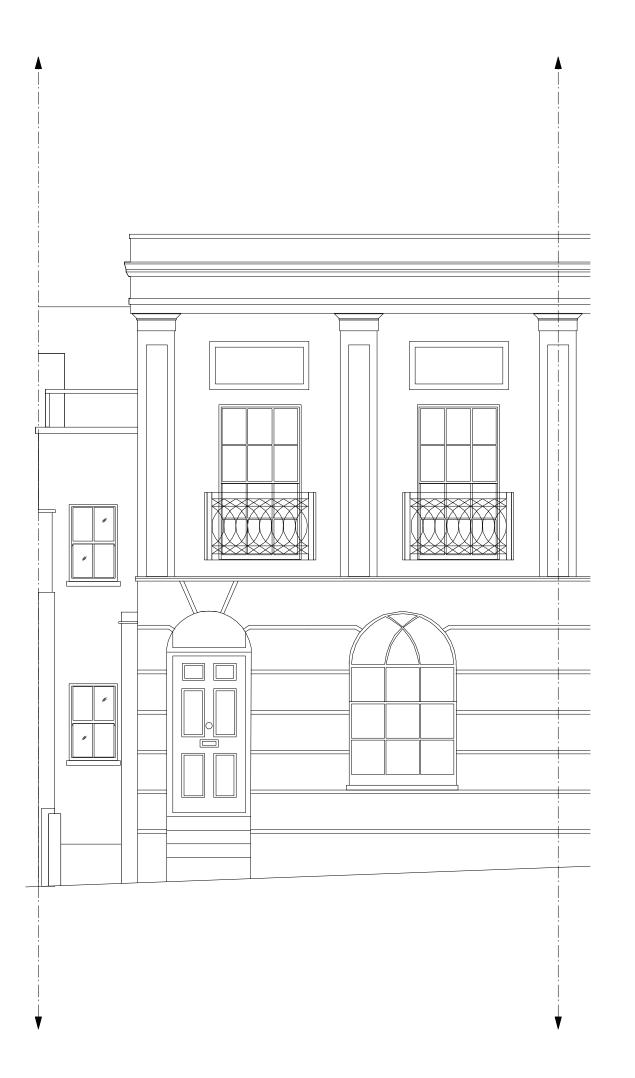

Rev Date Description

Drn

Gouldstone Architects a: 3 Wesleyan Place, NW5 1LG e : info@gouldstonearchitects.co.uk t : 0745 3291906

Project 3 Wesleyan Place, NW5

Drawing Title

Proposed Front Elevation E01

Scale 1:50

## Status PLANNING NOT FOR CONSTRUCTION

Drawing Number

107\_PL1-GA02

Rev -

Date

28.11.2015

## Notes :

Do not scale, use figured dimensions only. All dimensions must be checked on site. Inform the Architect of any discrepancies prior to construction.

Please cross reference this drawing with all related Architect's, Engineers drawings and other relevant information