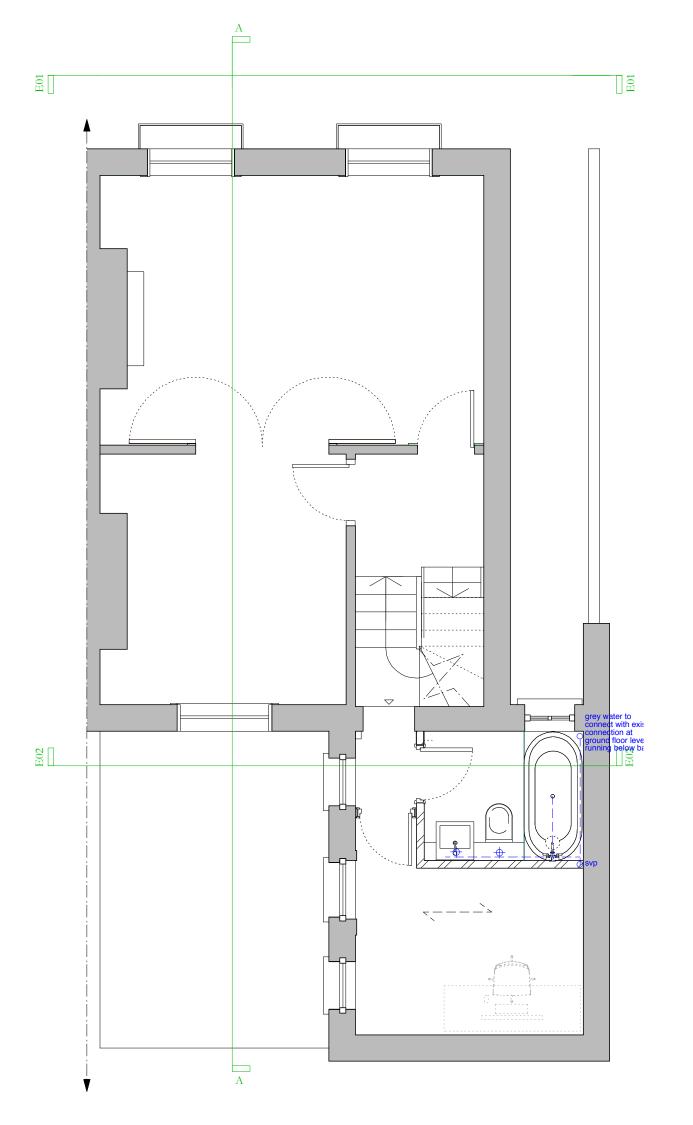

Drawing Title

Proposed First Floor - Drainage

Scale 1:50

a3 Sheet

## Status PLANNING NOT FOR CONSTRUCTION

Drawing Number

107\_PL1-GA01-2

Rev

22.03.2016

## Notes :

Date

Do not scale, use figured dimensions only. All dimensions must be checked on site. Inform the Architect of any discrepancies prior to construction.

Please cross reference this drawing with all related Architect's, Engineers drawings and other relevant information