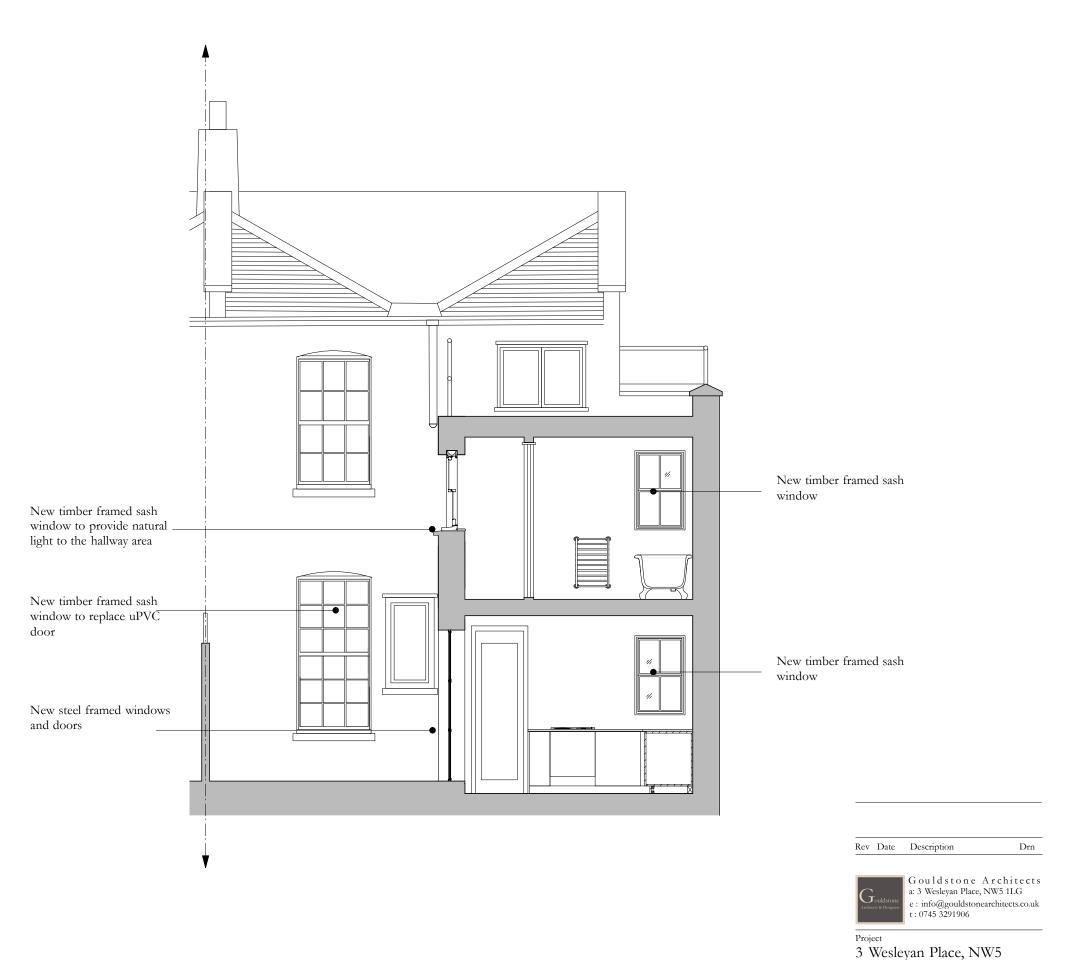

Drawing Title

Proposed Rear Elevation E02

Scale 1:50

a3 Sheet

PLANNING NOT FOR CONSTRUCTION

Drawing Number

107\_PL1-GA03

Rev -

Date

29.02.2016

Notes:

Do not scale, use figured dimensions only. All dimensions must be checked on site. Inform the Architect of any discrepancies prior to construction.

Please cross reference this drawing with all related Architect's, Engineers drawings and other relevant information

10m

Copyright
(c) 2015 Gouldstone Architects. All rights reserved
The design and drawings remain the property of Gouldstone
Architects. The client for this project will be licensed to use
this design and documents only upon full payment of
architectural fees. This license is non-transferable. The
design and drawings shall not be reproduced, up-loaded to
the internet o