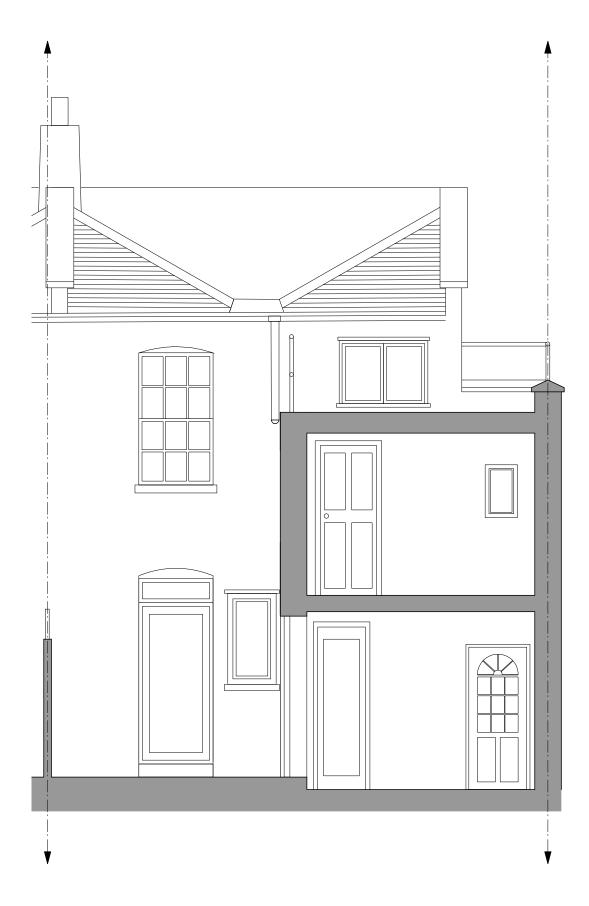

Rev Date Description

Drn

Gouldstone Architects a: 3 Wesleyan Place, NW5 1LG e : info@gouldstonearchitects.co.uk t : 0745 3291906

Project 3 Wesleyan Place, NW5

Drawing Title

Existing Rear Elevation

Scale 1:50

## Status PLANNING NOT FOR CONSTRUCTION

Drawing Number

107\_PL1-EX03

Rev -

Date

26.09.2015