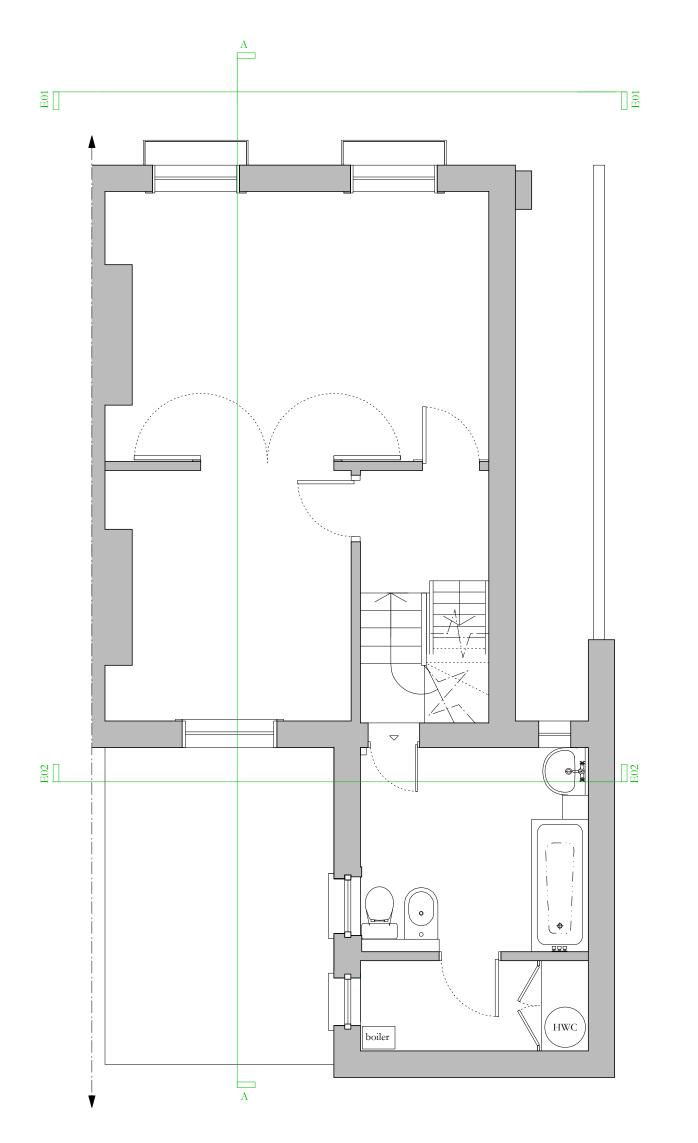

Rev Date Description

Project 3 Wesleyan Place, NW5

Drawing Title Existing First Floor

Scale 1:50

J

a3 Sheet

Drn

## Status PLANNING NOT FOR CONSTRUCTION

Drawing Number

107\_PL1-EX01

Rev

Date

## 26.09.2015

## Notes :

Do not scale, use figured dimensions only. All dimensions must be checked on site. Inform the Architect of any discrepancies prior to construction.

Please cross reference this drawing with all related Architect's, Engineers drawings and other relevant information