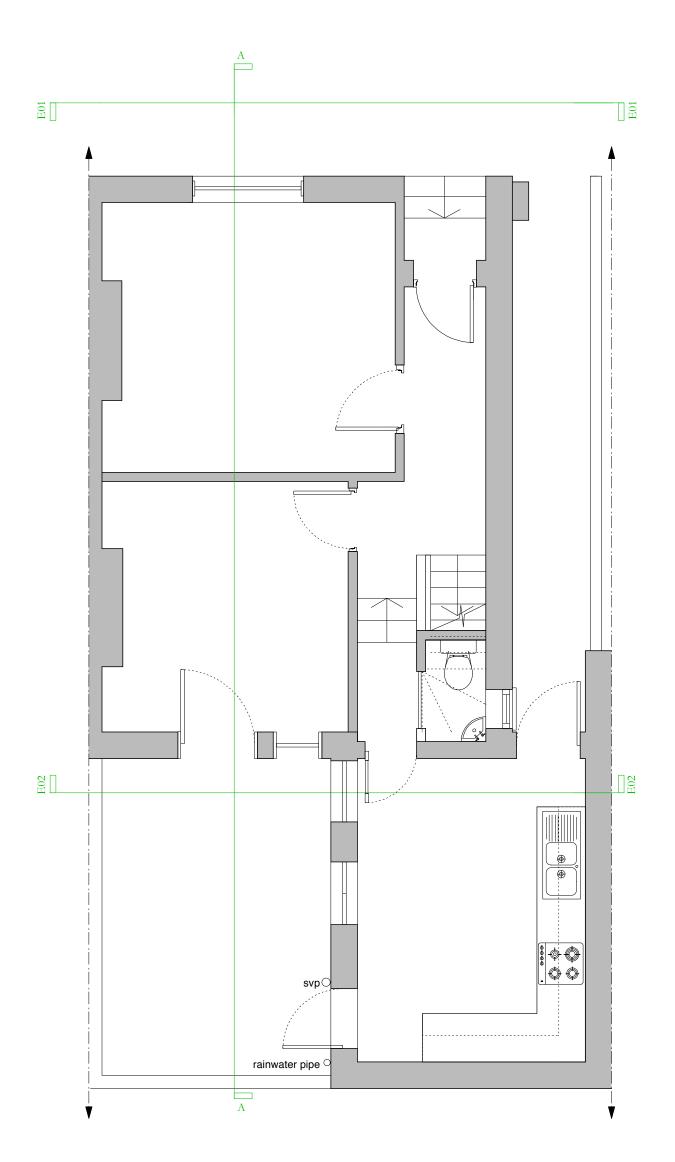

Rev Date Description Drn

Gouldstone Architects a: 3 Wesleyan Place, NW5 1LG e: info@gouldstonearchitects.co.uk t: 0745 3291906

3 Wesleyan Place, NW5

Drawing Title

Existing Ground Floor

Scale 1:50

a3 Sheet

PLANNING NOT FOR CONSTRUCTION

Drawing Number

107\_PL1-EX00

Rev

Date

26.09.2015

Notes:

Do not scale, use figured dimensions only. All dimensions must be checked on site. Inform the Architect of any discrepancies prior to construction.

Please cross reference this drawing with all related Architect's, Engineers drawings and other relevant information

10m

Copyright
(c) 2015 Gouldstone Architects. All rights reserved
The design and drawings remain the property of Gouldstone
Architects. The client for this project will be licensed to use
this design and documents only upon full payment of
architectural fees. This license is non-transferable. The
design and drawings shall not be reproduced, up-loaded to
the internet or traced without the permission of Gouldstone
Architects