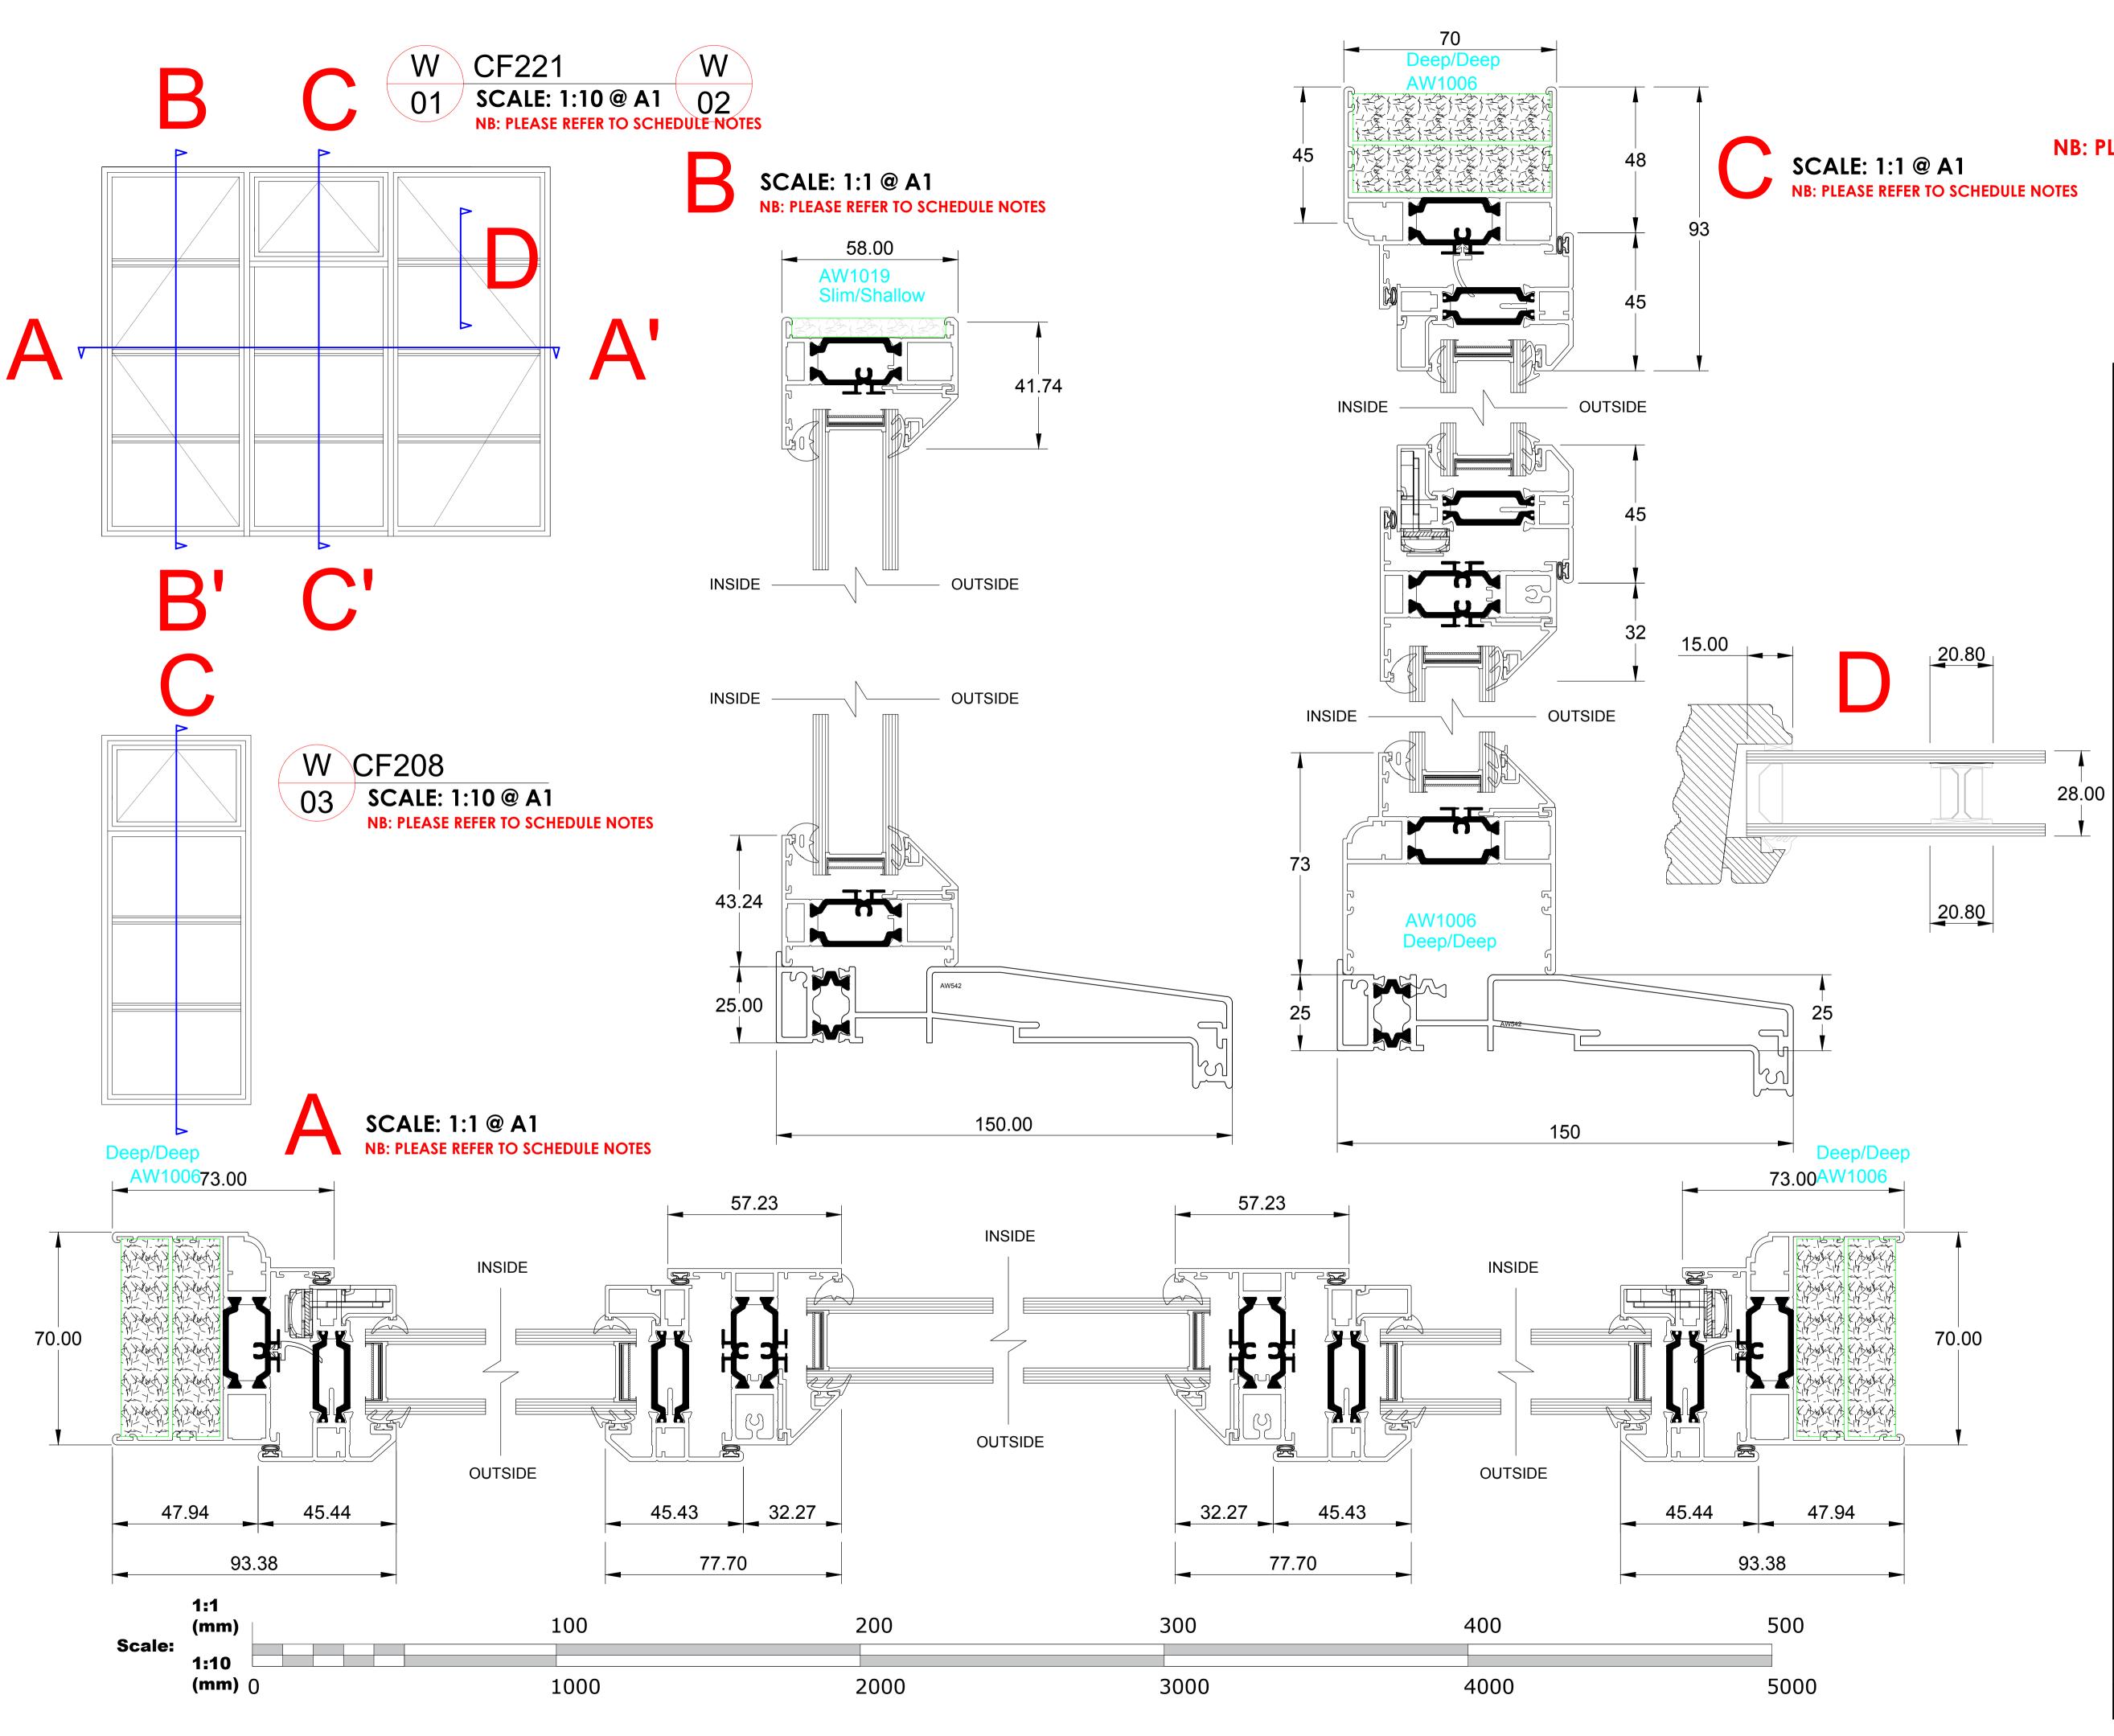

# **NEW WINDOWS SCHEDULE**

1) LeftBed Window-Aluminium Direct Fix Casements CF221, 1475 mm. wide x 1215 mm. high, 1st Transom: 329, B Dimension: 502, C Dimension: 974, External Colour Code: BS9910, External Finish: White, Glass Whole Frame: 4mm Clear, Grgn/Lead Style Lvl 1: Standard Georgian, Grgn/Lead Style Lvl 2: Standard Georgian, Handle Finish: White, Internal Colour Code: BS9910, Internal Finish: White, Sealed Unit Type: Energy Saver Plus, Spacer Colour: Black, Stay Type: Standard, Window Boards: White

## 2) RghtBed Window-Aluminium Direct Fix

Casements CF221, 1475 mm. wide x 1215 mm. high, 1st Transom: 329, B Dimension: 502, C Dimension: 974, External Colour Code: BS9910, External Finish: White, Glass Whole Frame: 4mm Clear, Grgn/Lead Style Lvl 1: Standard Georgian, Grgn/Lead Style Lvl 2: Standard Georgian, Handle Finish: White, Internal Colour Code: BS9910, Internal Finish: White, Sealed Unit Type: Energy Saver Plus, Spacer Colour: Black, Stay Type: Standard, Window Boards: White

### 3) Bathroom Window-Aluminium Direct Fix Casements

CF208, 490 mm. wide x 1240 mm. high, 1st Transom: 335, External Colour Code: BS9910, External Finish: White, Glass Whole Frame: Contora, Grgn/Lead Style Lvl 1: Standard Georgian, Grgn/Lead Style Lvl 2: Standard Georgian, Handle Finish: White, Internal Colour Code: BS9910, Internal Finish: White, Sealed Unit Type: Energy Saver Plus, Spacer Colour: Black, Toughened Glass