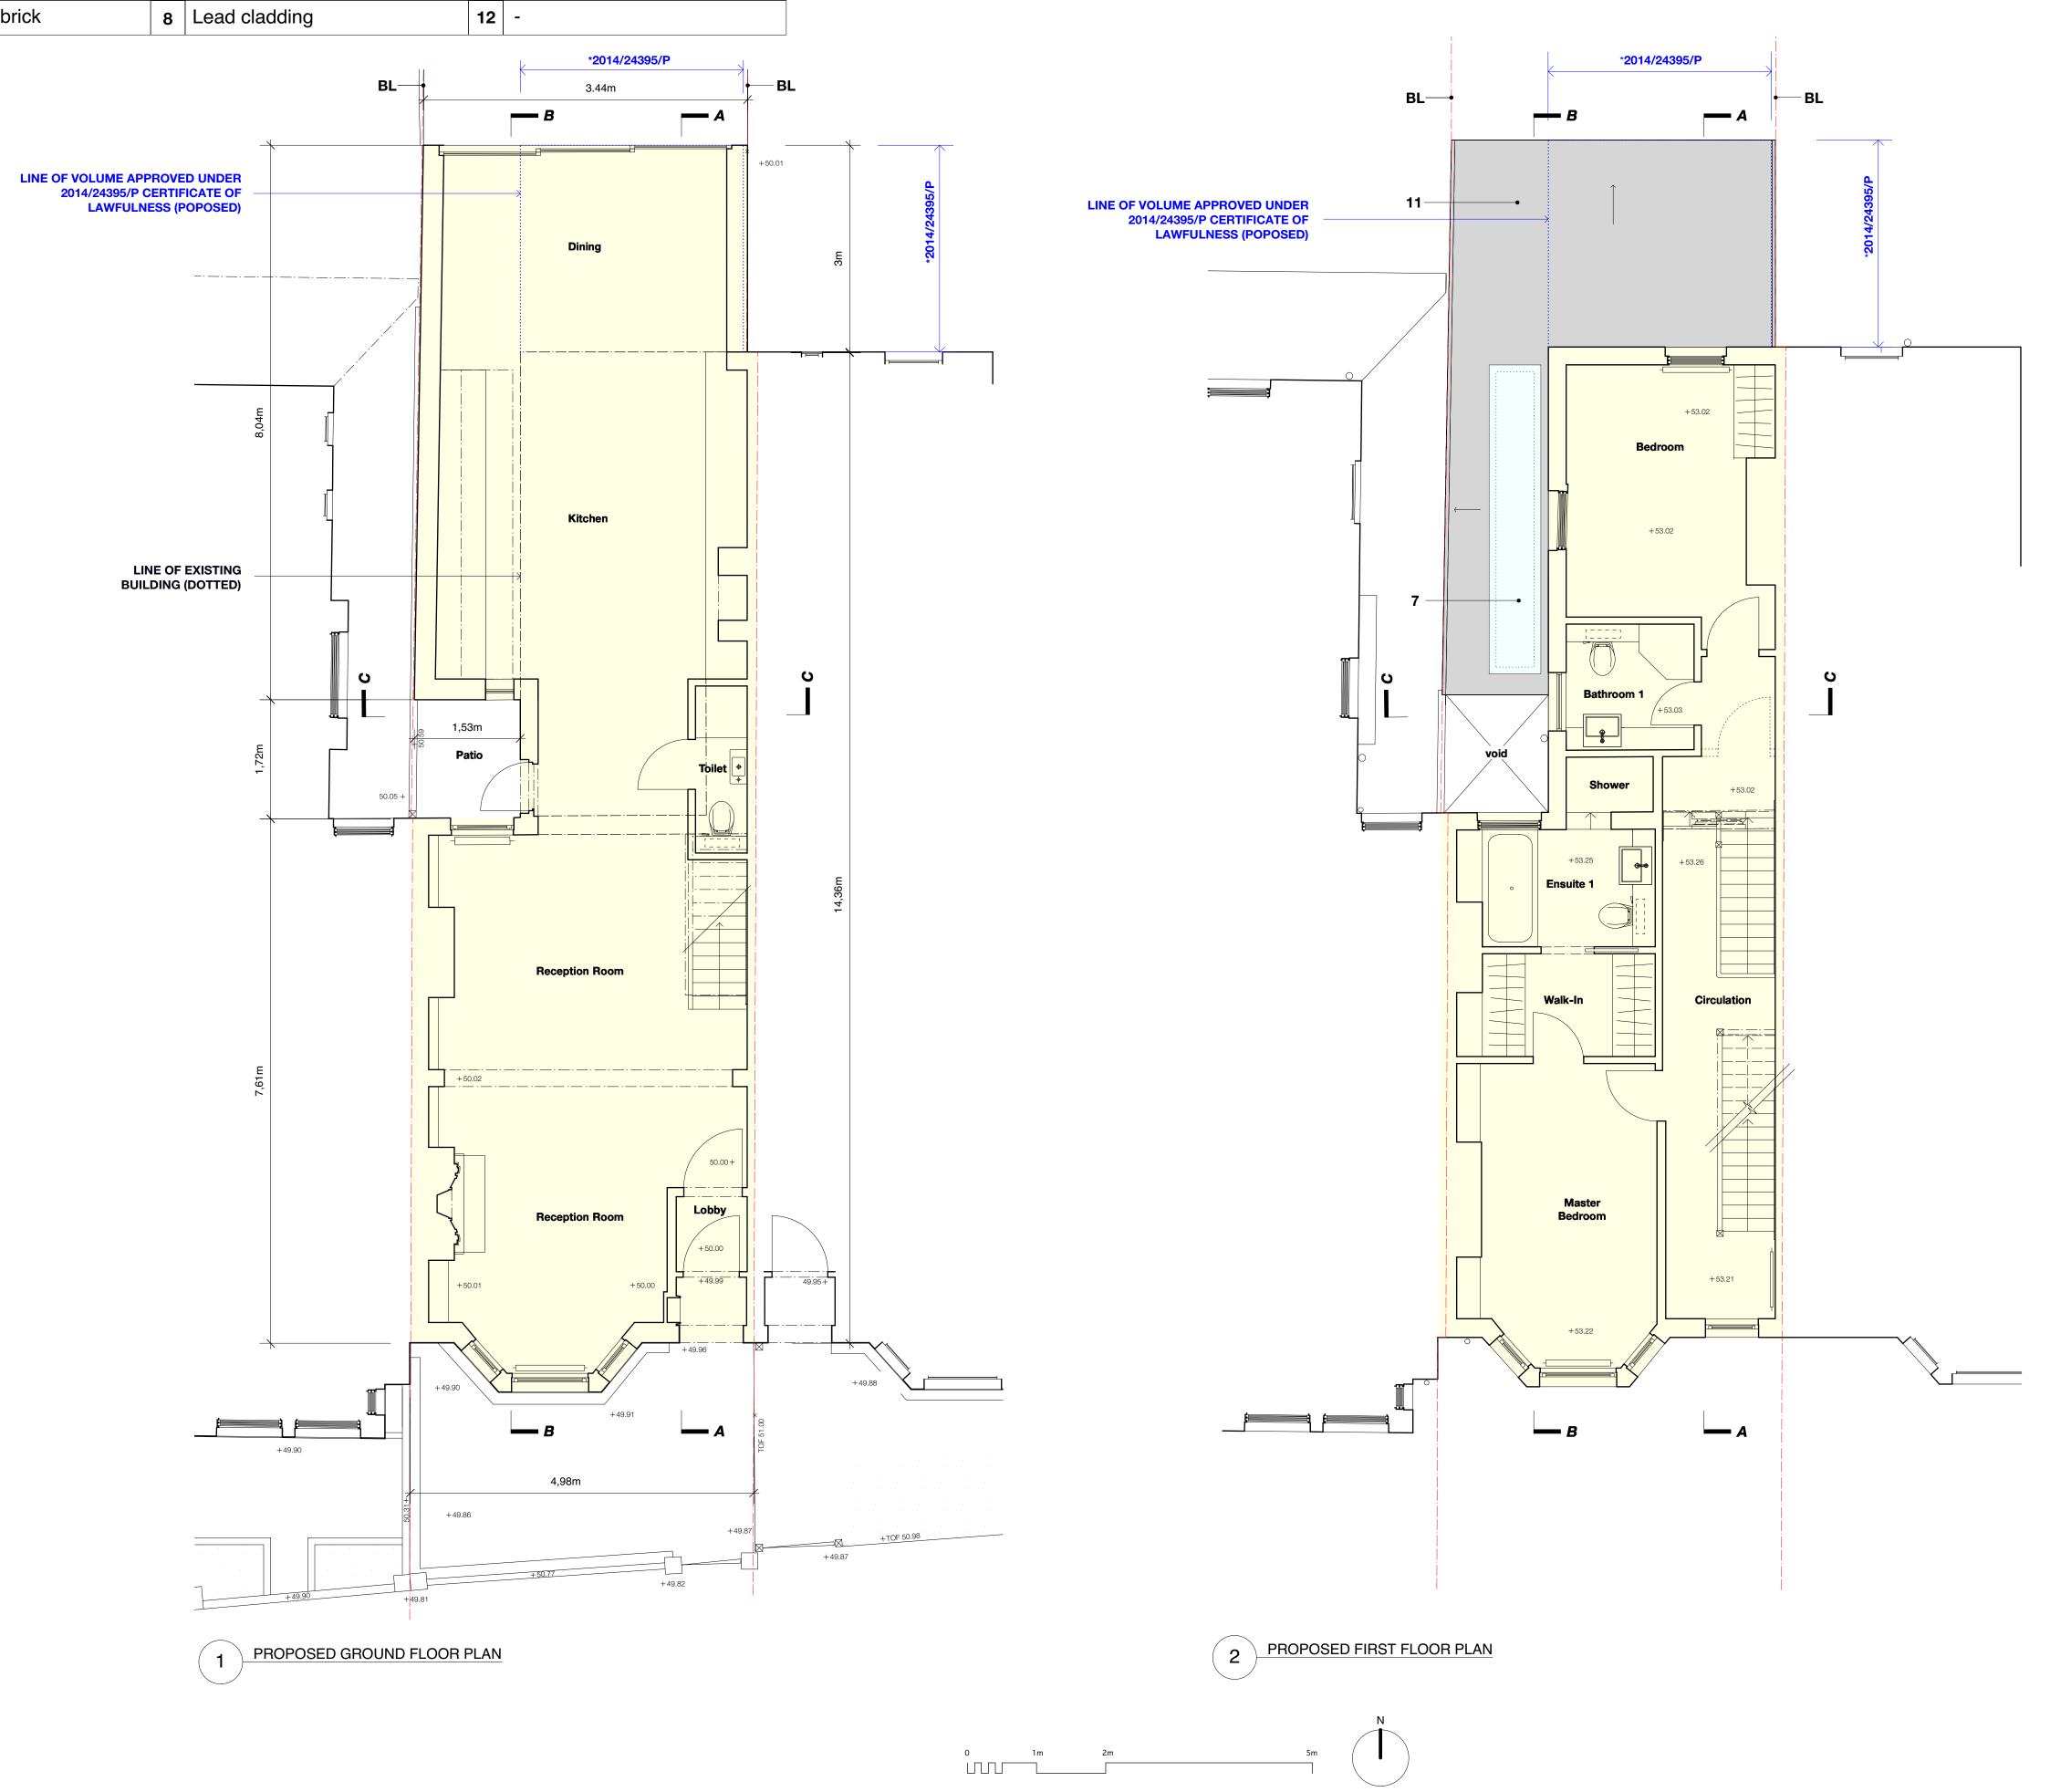

| Materials Legend- Proposed |                    |   |                            |    |                                |  |  |  |  |
|----------------------------|--------------------|---|----------------------------|----|--------------------------------|--|--|--|--|
| 1                          | Slate roof         | 5 | Aluminium glazing system   | 9  | -                              |  |  |  |  |
| 2                          | Clay ridge tiles   | 6 | Frameless glass balustrade | 10 | London stock brick - as extng. |  |  |  |  |
| 3                          | Velux roof window  | 7 | Rooflight                  | 11 | Grey flat roof covering        |  |  |  |  |
| 4                          | London stock brick | 8 | Lead cladding              | 12 | -                              |  |  |  |  |

Proposed Ground and First Floor Plans

**PLANNING** scale at AI scale at A3 1:50 1:100 date created January 2016 drawing no.

| Materials Legend- Proposed |                    |   |                            |    |                                |  |  |  |
|----------------------------|--------------------|---|----------------------------|----|--------------------------------|--|--|--|
| 1                          | Slate roof         | 5 | Aluminium glazing system   | 9  | New dormer window              |  |  |  |
| 2                          | Clay ridge tiles   | 6 | Frameless glass balustrade | 10 | London stock brick - as extng. |  |  |  |
| 3                          | Velux roof window  | 7 | Rooflight                  | 11 | Grey flat roof covering        |  |  |  |
| 4                          | London stock brick | 8 | Lead cladding              |    |                                |  |  |  |