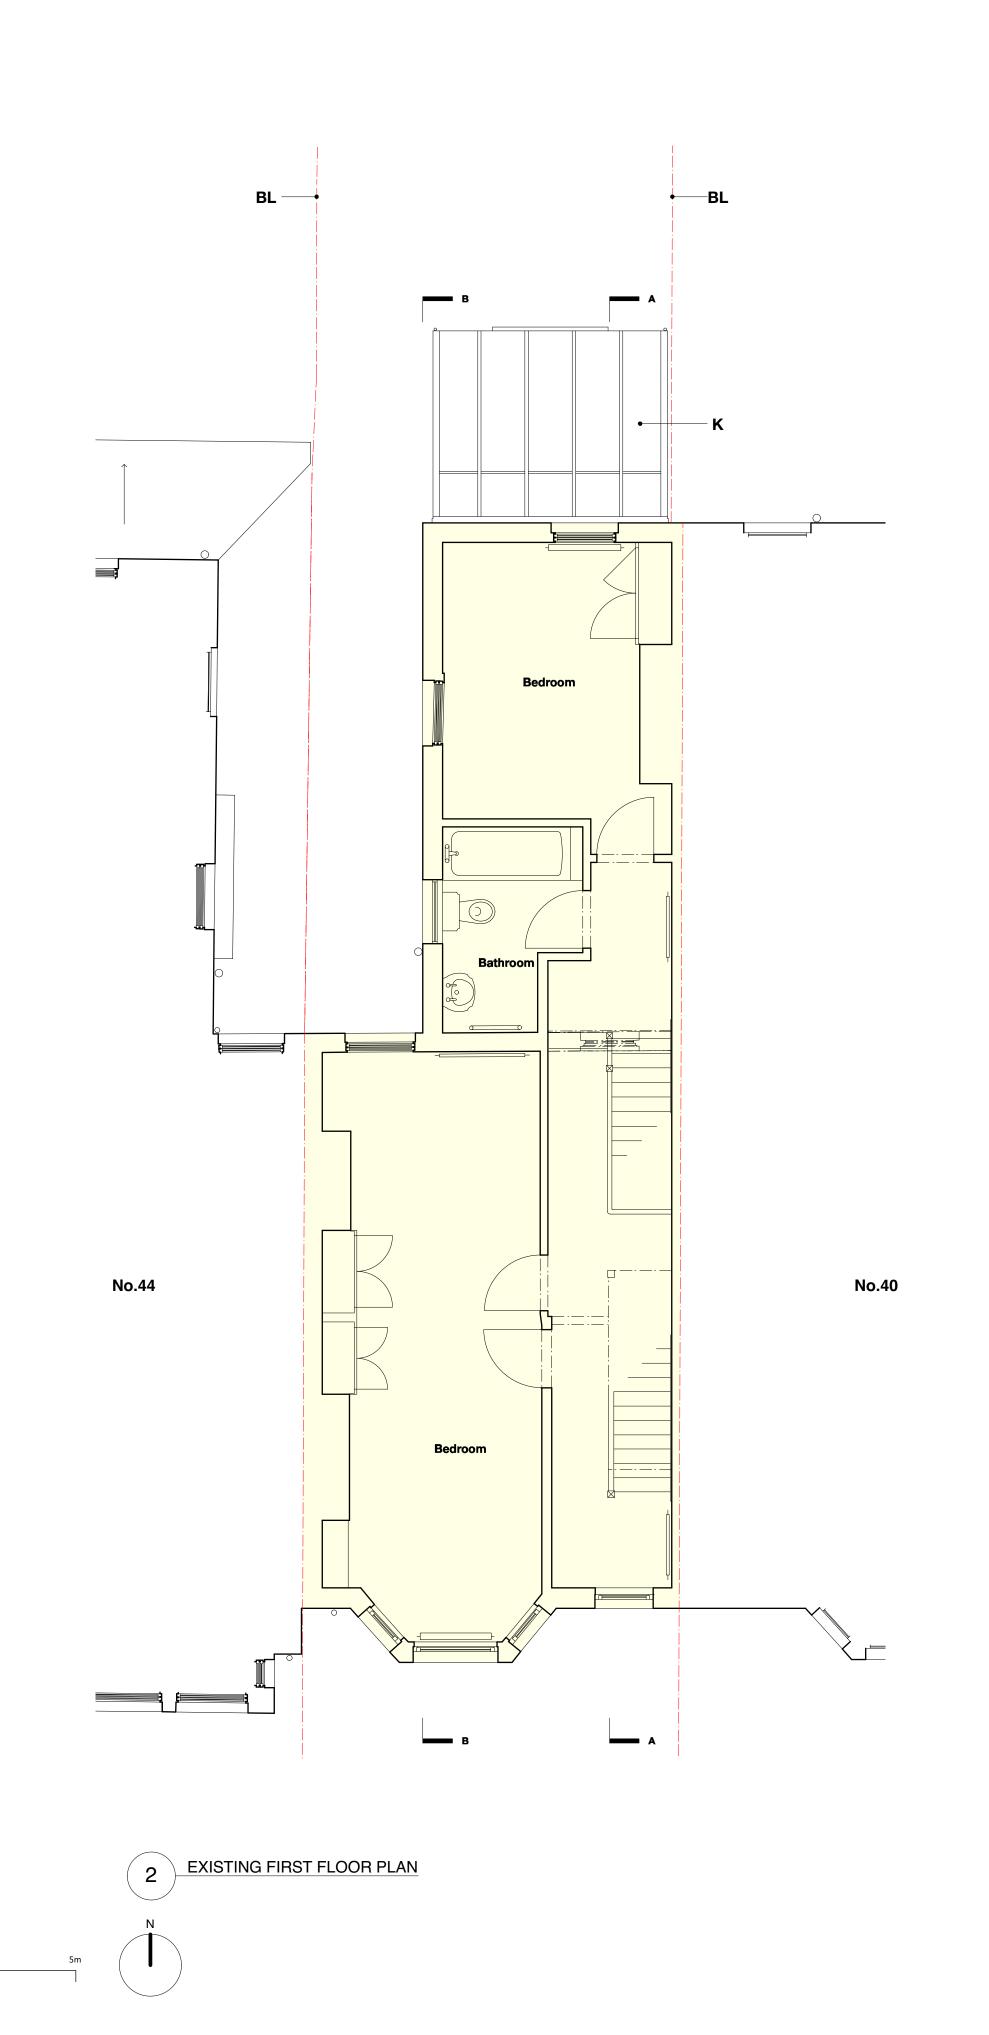

4,7m

+50.76

+50.28

Kitchen

4,98m

No.40

+50.82

+50.28

1,54m

50.05 + +50.28

No.44

Materials Legend- Existing A Concrete roof tile **E** White render Timber cladding **M** Timber painted door **F** White uPVC windows & doors J Black plastic gutters and pipes N Flat roof coverings **B** Concrete ridge tiles o Timber fence c Red brick **G** Timber sash windows K Aluminium glazed panels **D** London stock brick H Timber fascia L Velux roof window P Concrete wall

Existing Ground and First Floor Plans

PLANNING

| scale at AI  | scale at A3 | drawn        |
|--------------|-------------|--------------|
| 1:50         | 1:100       | M            |
| date created |             | file referen |
| January 2    | 016         | 19           |
| drawing no.  |             | revisi       |
| 15-197-      | P- EX 10    | -            |