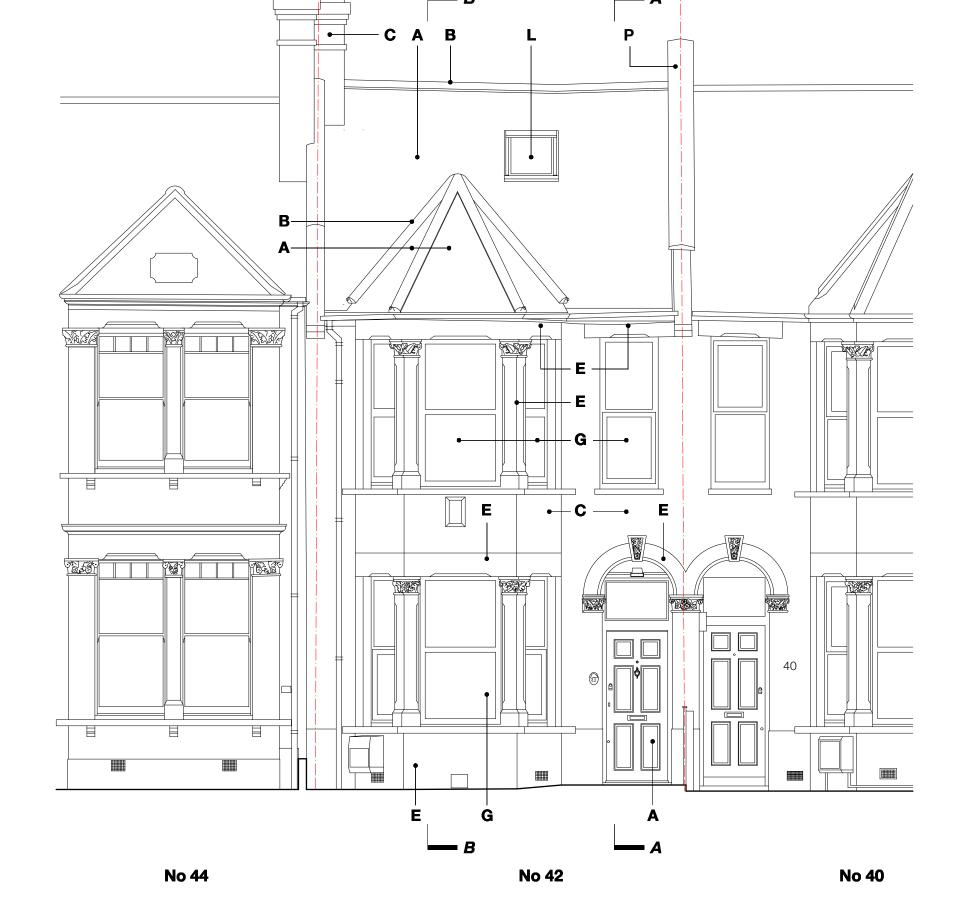

**BL** Assumend boundary line

EXISTING SOUTH (STREET) ELEVATION

© This drawing is the property of STA.

No disclosure or copy of it may be made without the written permission of STA.

Do not scale this drawing.
All dimensions and levels to be checked on site.
Discrepancies to be reported to STA before proceeding.
If in any doubt about information on this drawing contact SSF.

| Materials Legend- Existing |                      |   |                            |   |                                 |   |                        |  |  |  |  |
|----------------------------|----------------------|---|----------------------------|---|---------------------------------|---|------------------------|--|--|--|--|
| A                          | Concrete roof tile   | E | White render               | I | Timber cladding                 | М | Timber painted door    |  |  |  |  |
| В                          | Concrete ridge tiles | F | White uPVC windows & doors | J | Black plastic gutters and pipes | N | Flat roof coverings    |  |  |  |  |
| С                          | Red brick            | G | Timber sash windows        | K | Aluminium glazed panels         | 0 | Timber fence & trellis |  |  |  |  |
| D                          | London stock brick   | Н | Timber fascia              | L | Velux roof window               | Р | Concrete wall          |  |  |  |  |

EXISTING EAST (FLANK) ELEVATION

© This drawing is the property of STA.

No disclosure or copy of it may be made without the written permission of STA.

Do not scale this drawing.
All dimensions and levels to be checked on site.
Discrepancies to be reported to STA before proceeding.
If in any doubt about information on this drawing contact SSF.