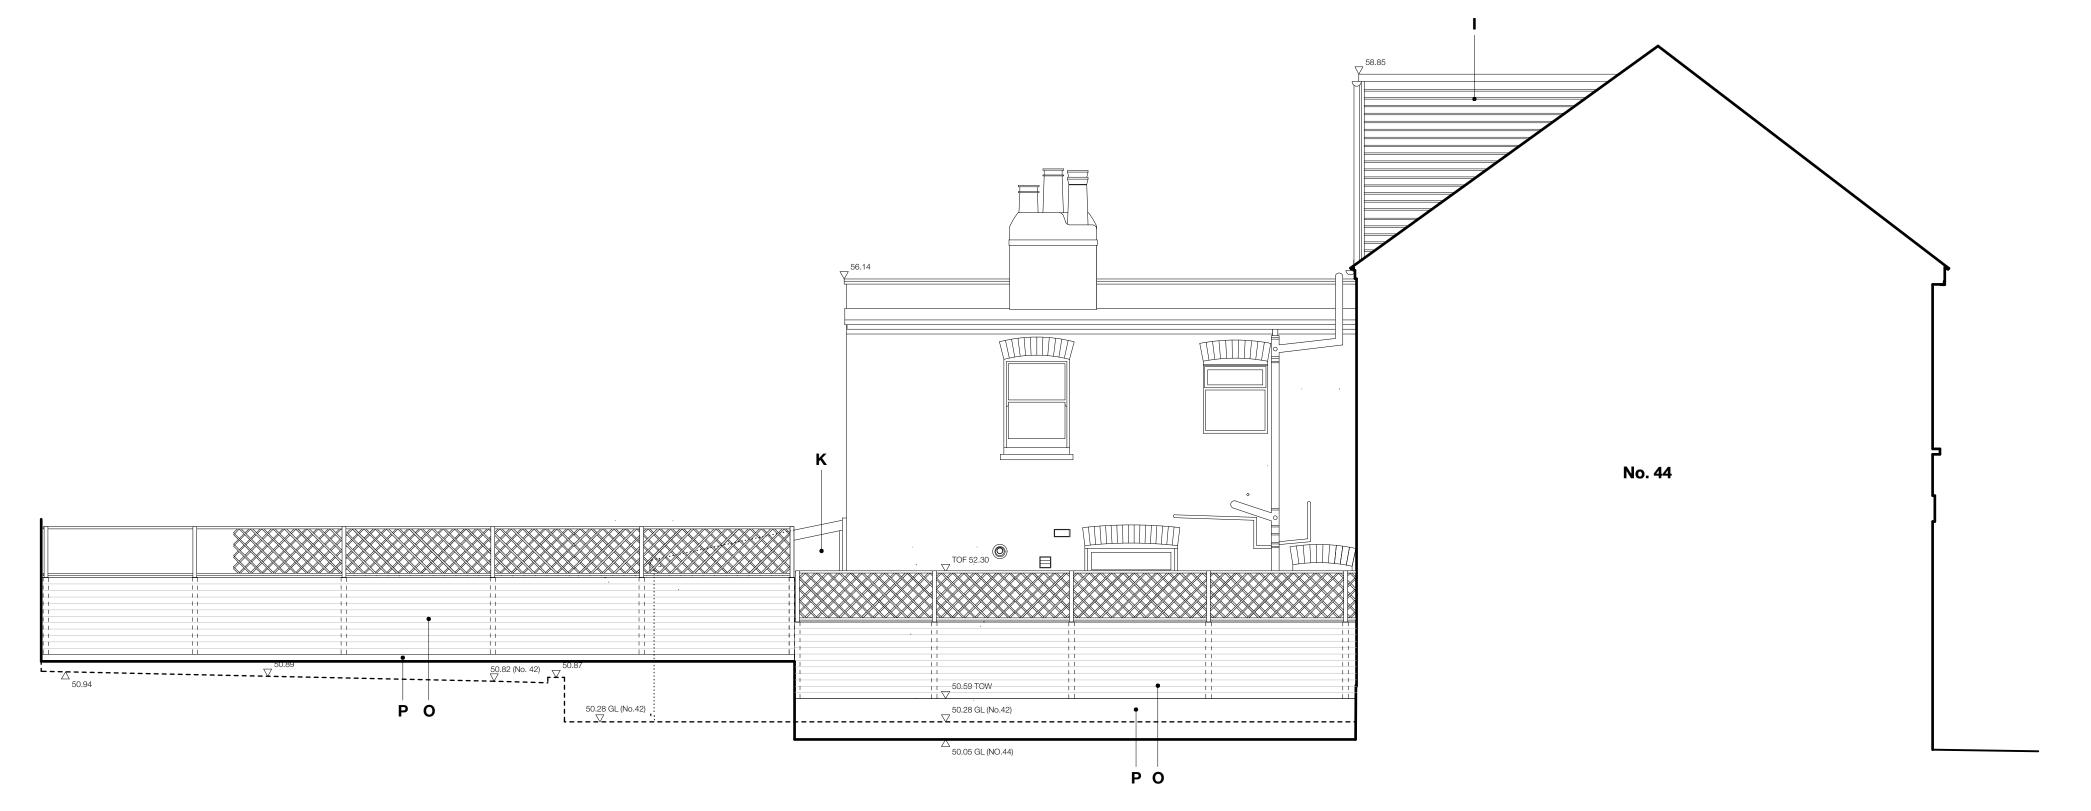

EXISTING EAST (FLANK) ELEVATION

© This drawing is the property of STA.

No disclosure or copy of it may be made without the written permission of STA.

Do not scale this drawing.
All dimensions and levels to be checked on site.
Discrepancies to be reported to STA before proceeding.
If in any doubt about information on this drawing contact SSF.

Existing East & West Flank **Elevations** 

| drawn b        |
|----------------|
| MV             |
| file reference |
| 19             |
| revisio        |
| -              |
|                |

| Mat | erials Legend- Existing |                              |   |                                 |         |                     |       |                                            |                                                                  |        |  |
|-----|-------------------------|------------------------------|---|---------------------------------|---------|---------------------|-------|--------------------------------------------|------------------------------------------------------------------|--------|--|
| Α   | Concrete roof tile      | E White render               | ı | Timber cladding                 | М       | Timber painted door |       |                                            |                                                                  |        |  |
| В   | Concrete ridge tiles    | F White uPVC windows & doors | J | Black plastic gutters and pipes | N       | Flat roof coverings |       |                                            |                                                                  |        |  |
| С   | Red brick               | G Timber sash windows        | K | Aluminium glazed                | 0       | Timber fence        |       |                                            | 59.80                                                            |        |  |
| D   | London stock brick      | н Timber fascia              | L | Velux roof window               | Р       | White render        |       |                                            | 59.25 render                                                     |        |  |
|     | ∇ 50.88                 | √50.87                       |   | K Conservatory                  | t Floor | A                   | 53.02 | en-suite  Second Floor 56.37  56.11  50.26 | 58.65  57.11  Imited access  57.11  Feception Room  50.00  49.99 | √49.87 |  |