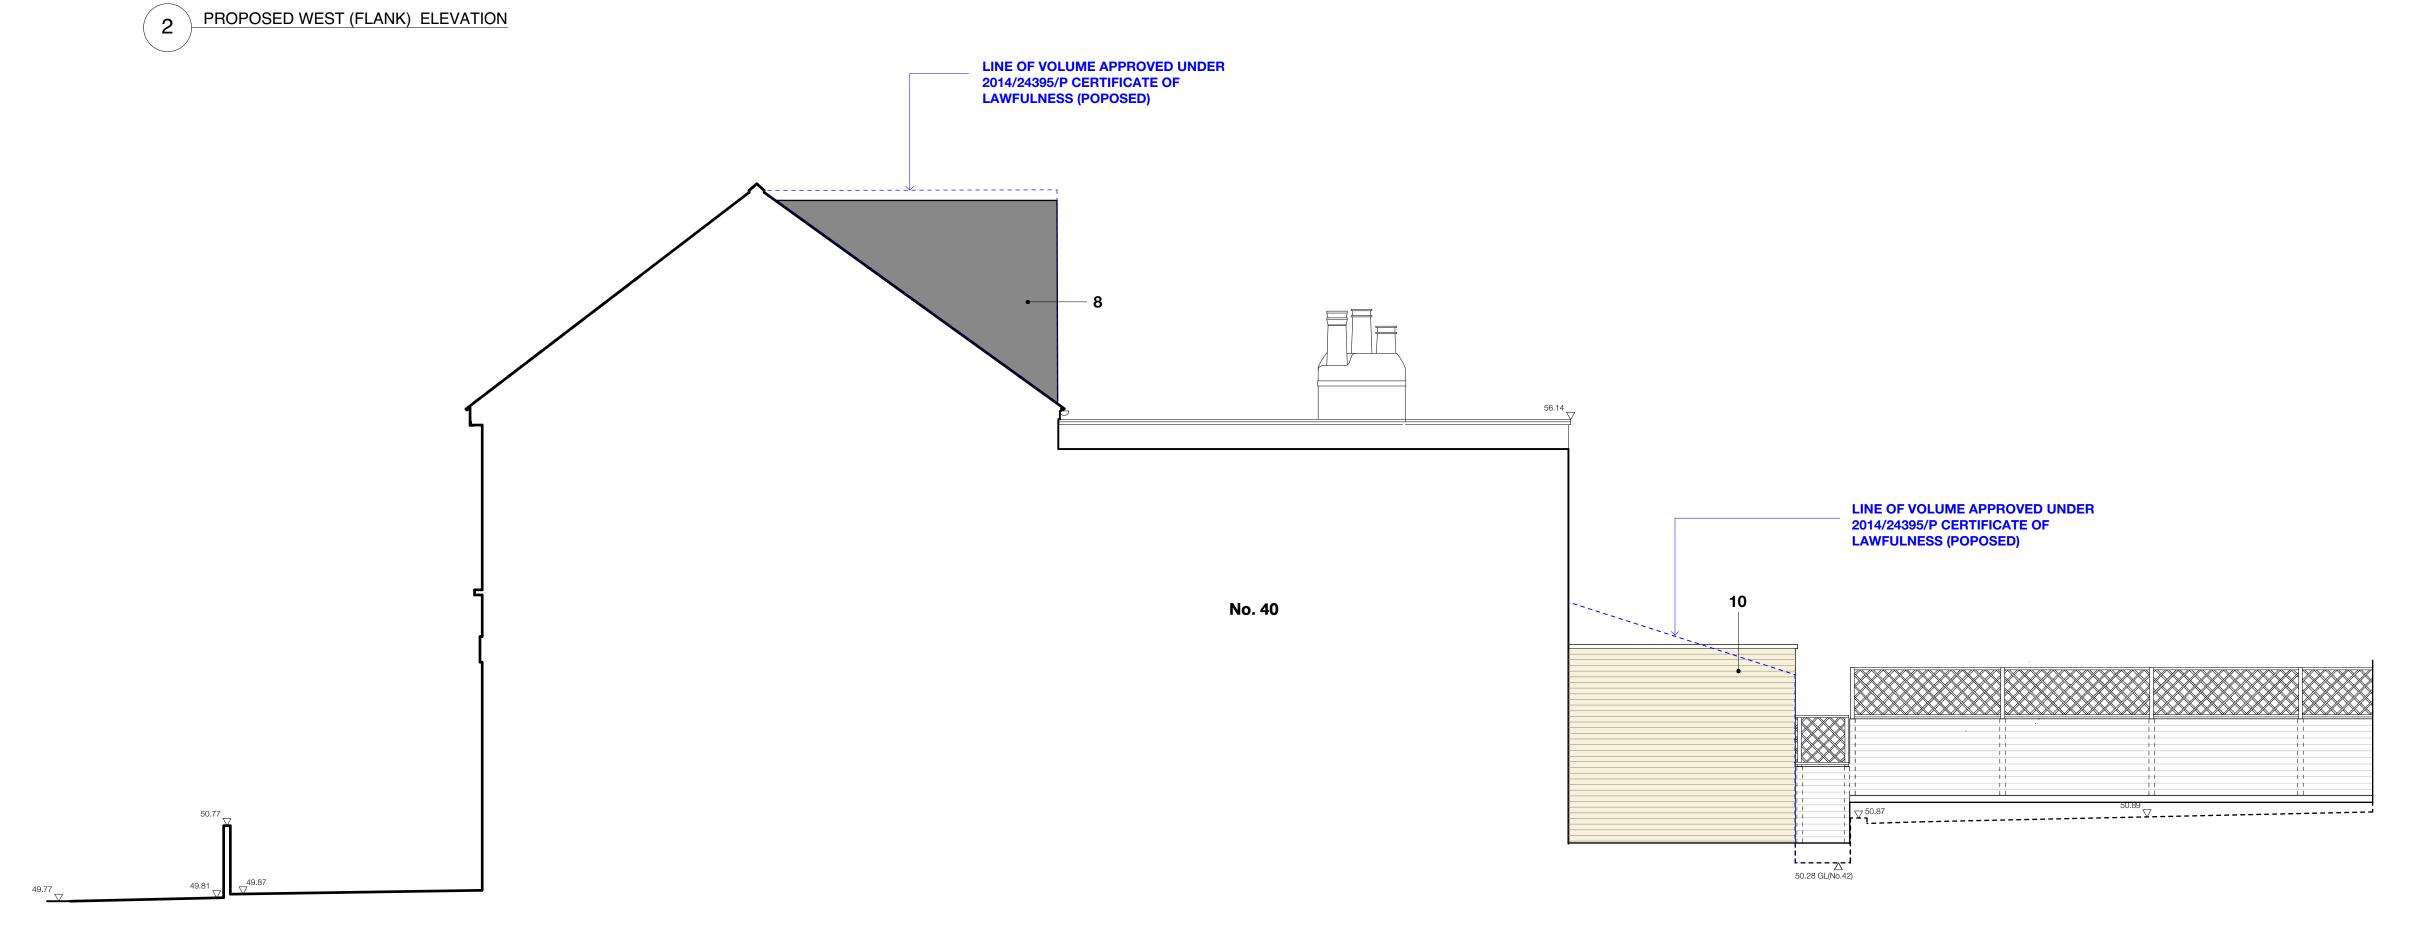

**Elevations** 

**PLANNING** scale at Al scale at A3 drawn by 1:50 1:100 MVS file reference date created January 2016 drawing no. 15-197-P- GA 50

PROPOSED EAST (FLANK) ELEVATION

#### starchitects Itd

t: +44 (0)20 77 94 99 20 f: +44 (0)20 77 22 28 04 e: info@starchitects.co.uk Belsize Lane London NW3 4AJ

Mr & Mrs Vanderpuije

42 Ingham Road

London NW6 IDE

drawing title

Proposed East & West Flank **Elevations** 

#### **PLANNING**

| / \  \  \       | \\ <b>\</b> |                |
|-----------------|-------------|----------------|
| scale at AI     | scale at A3 | drawn by       |
| 1:50            | 1:100       | MVS            |
| date created    |             | file reference |
| January 2016    |             | 197            |
| drawing no.     |             | revision       |
| 15-197-P- GA 51 |             | -              |