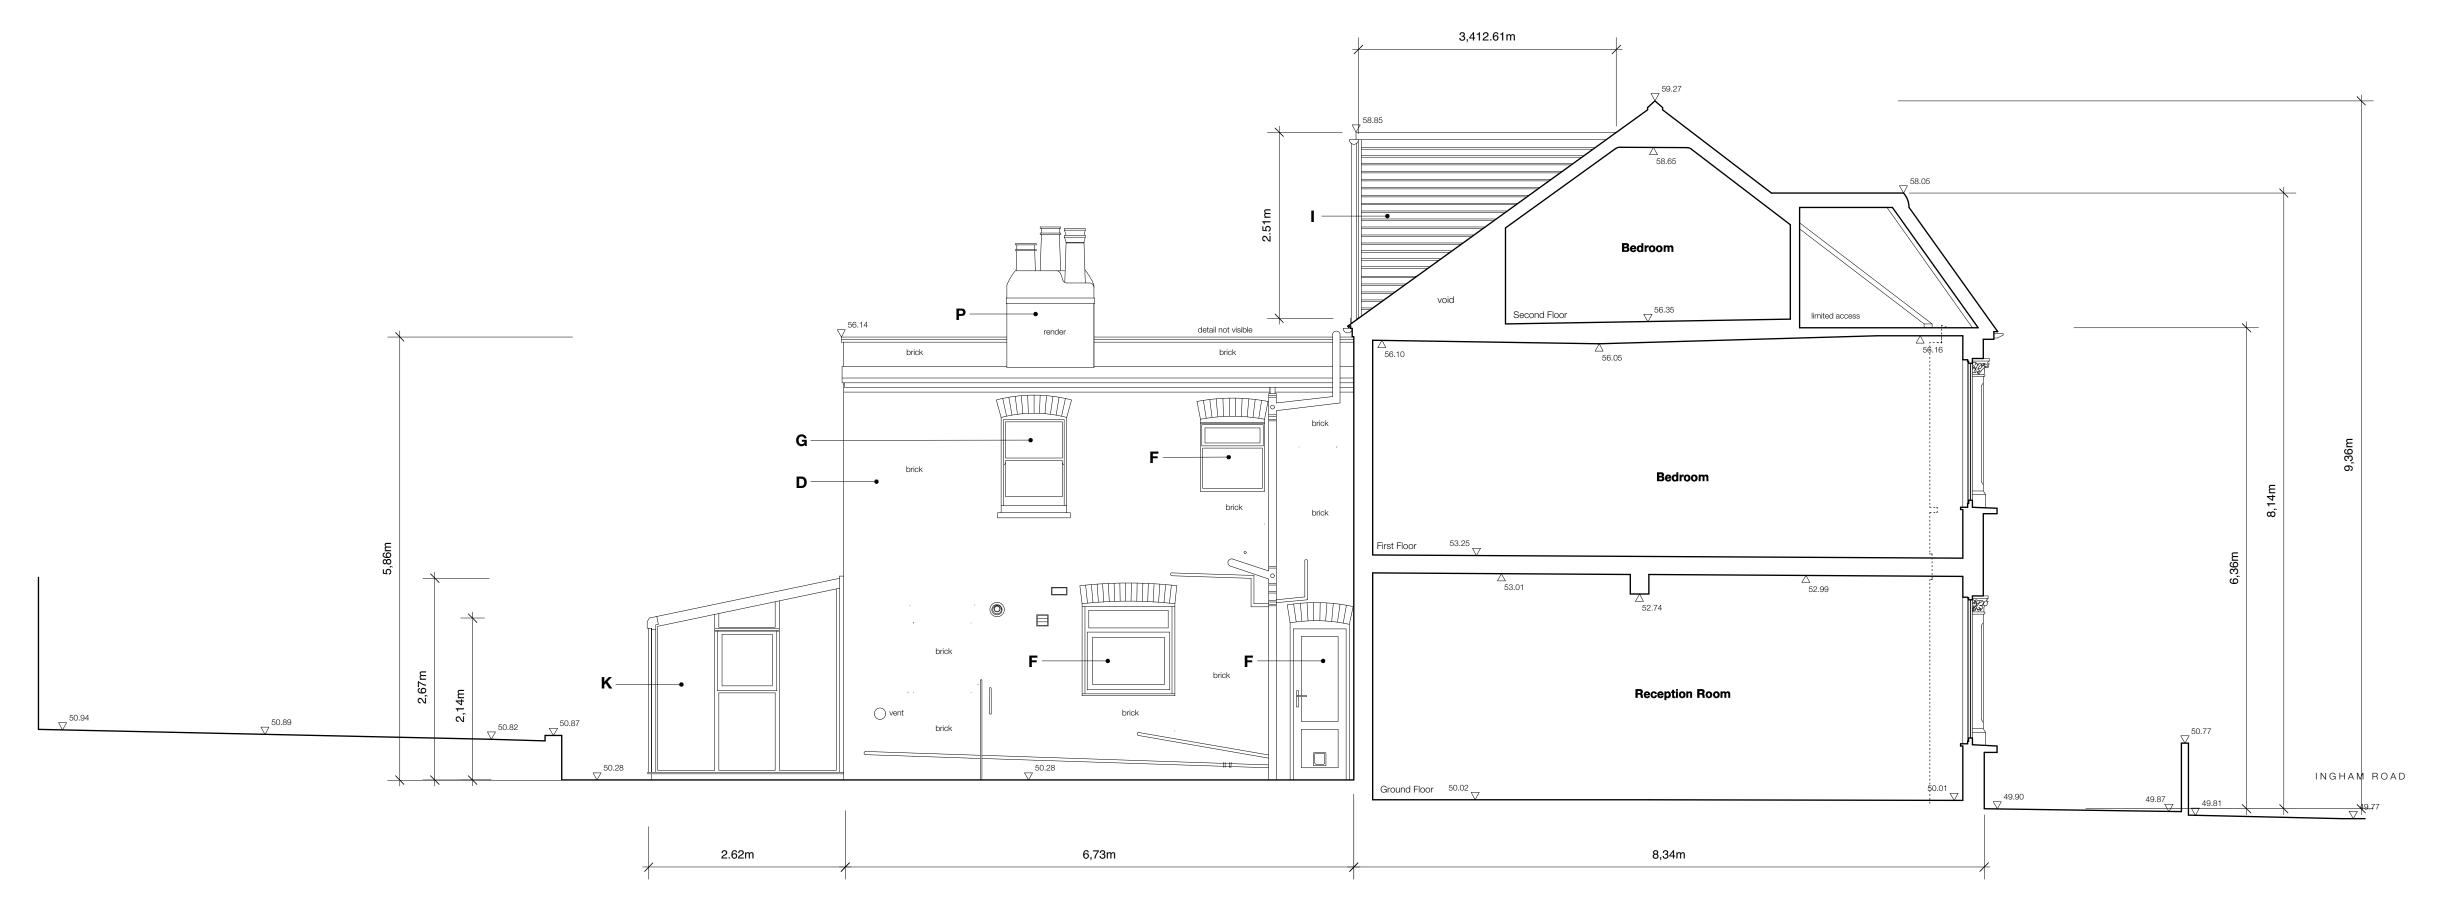

No disclosure or copy of it may be made without the written permission of STA.

- Do not scale this drawing.

2 EXISTING SECTION BB

drawing title

Existing AA & BB Sections

| scale at A3  | drawn by       |  |  |  |  |
|--------------|----------------|--|--|--|--|
| 1:100        | MVS            |  |  |  |  |
|              | file reference |  |  |  |  |
| January 2016 |                |  |  |  |  |
| drawing no.  |                |  |  |  |  |
|              | 1:100          |  |  |  |  |