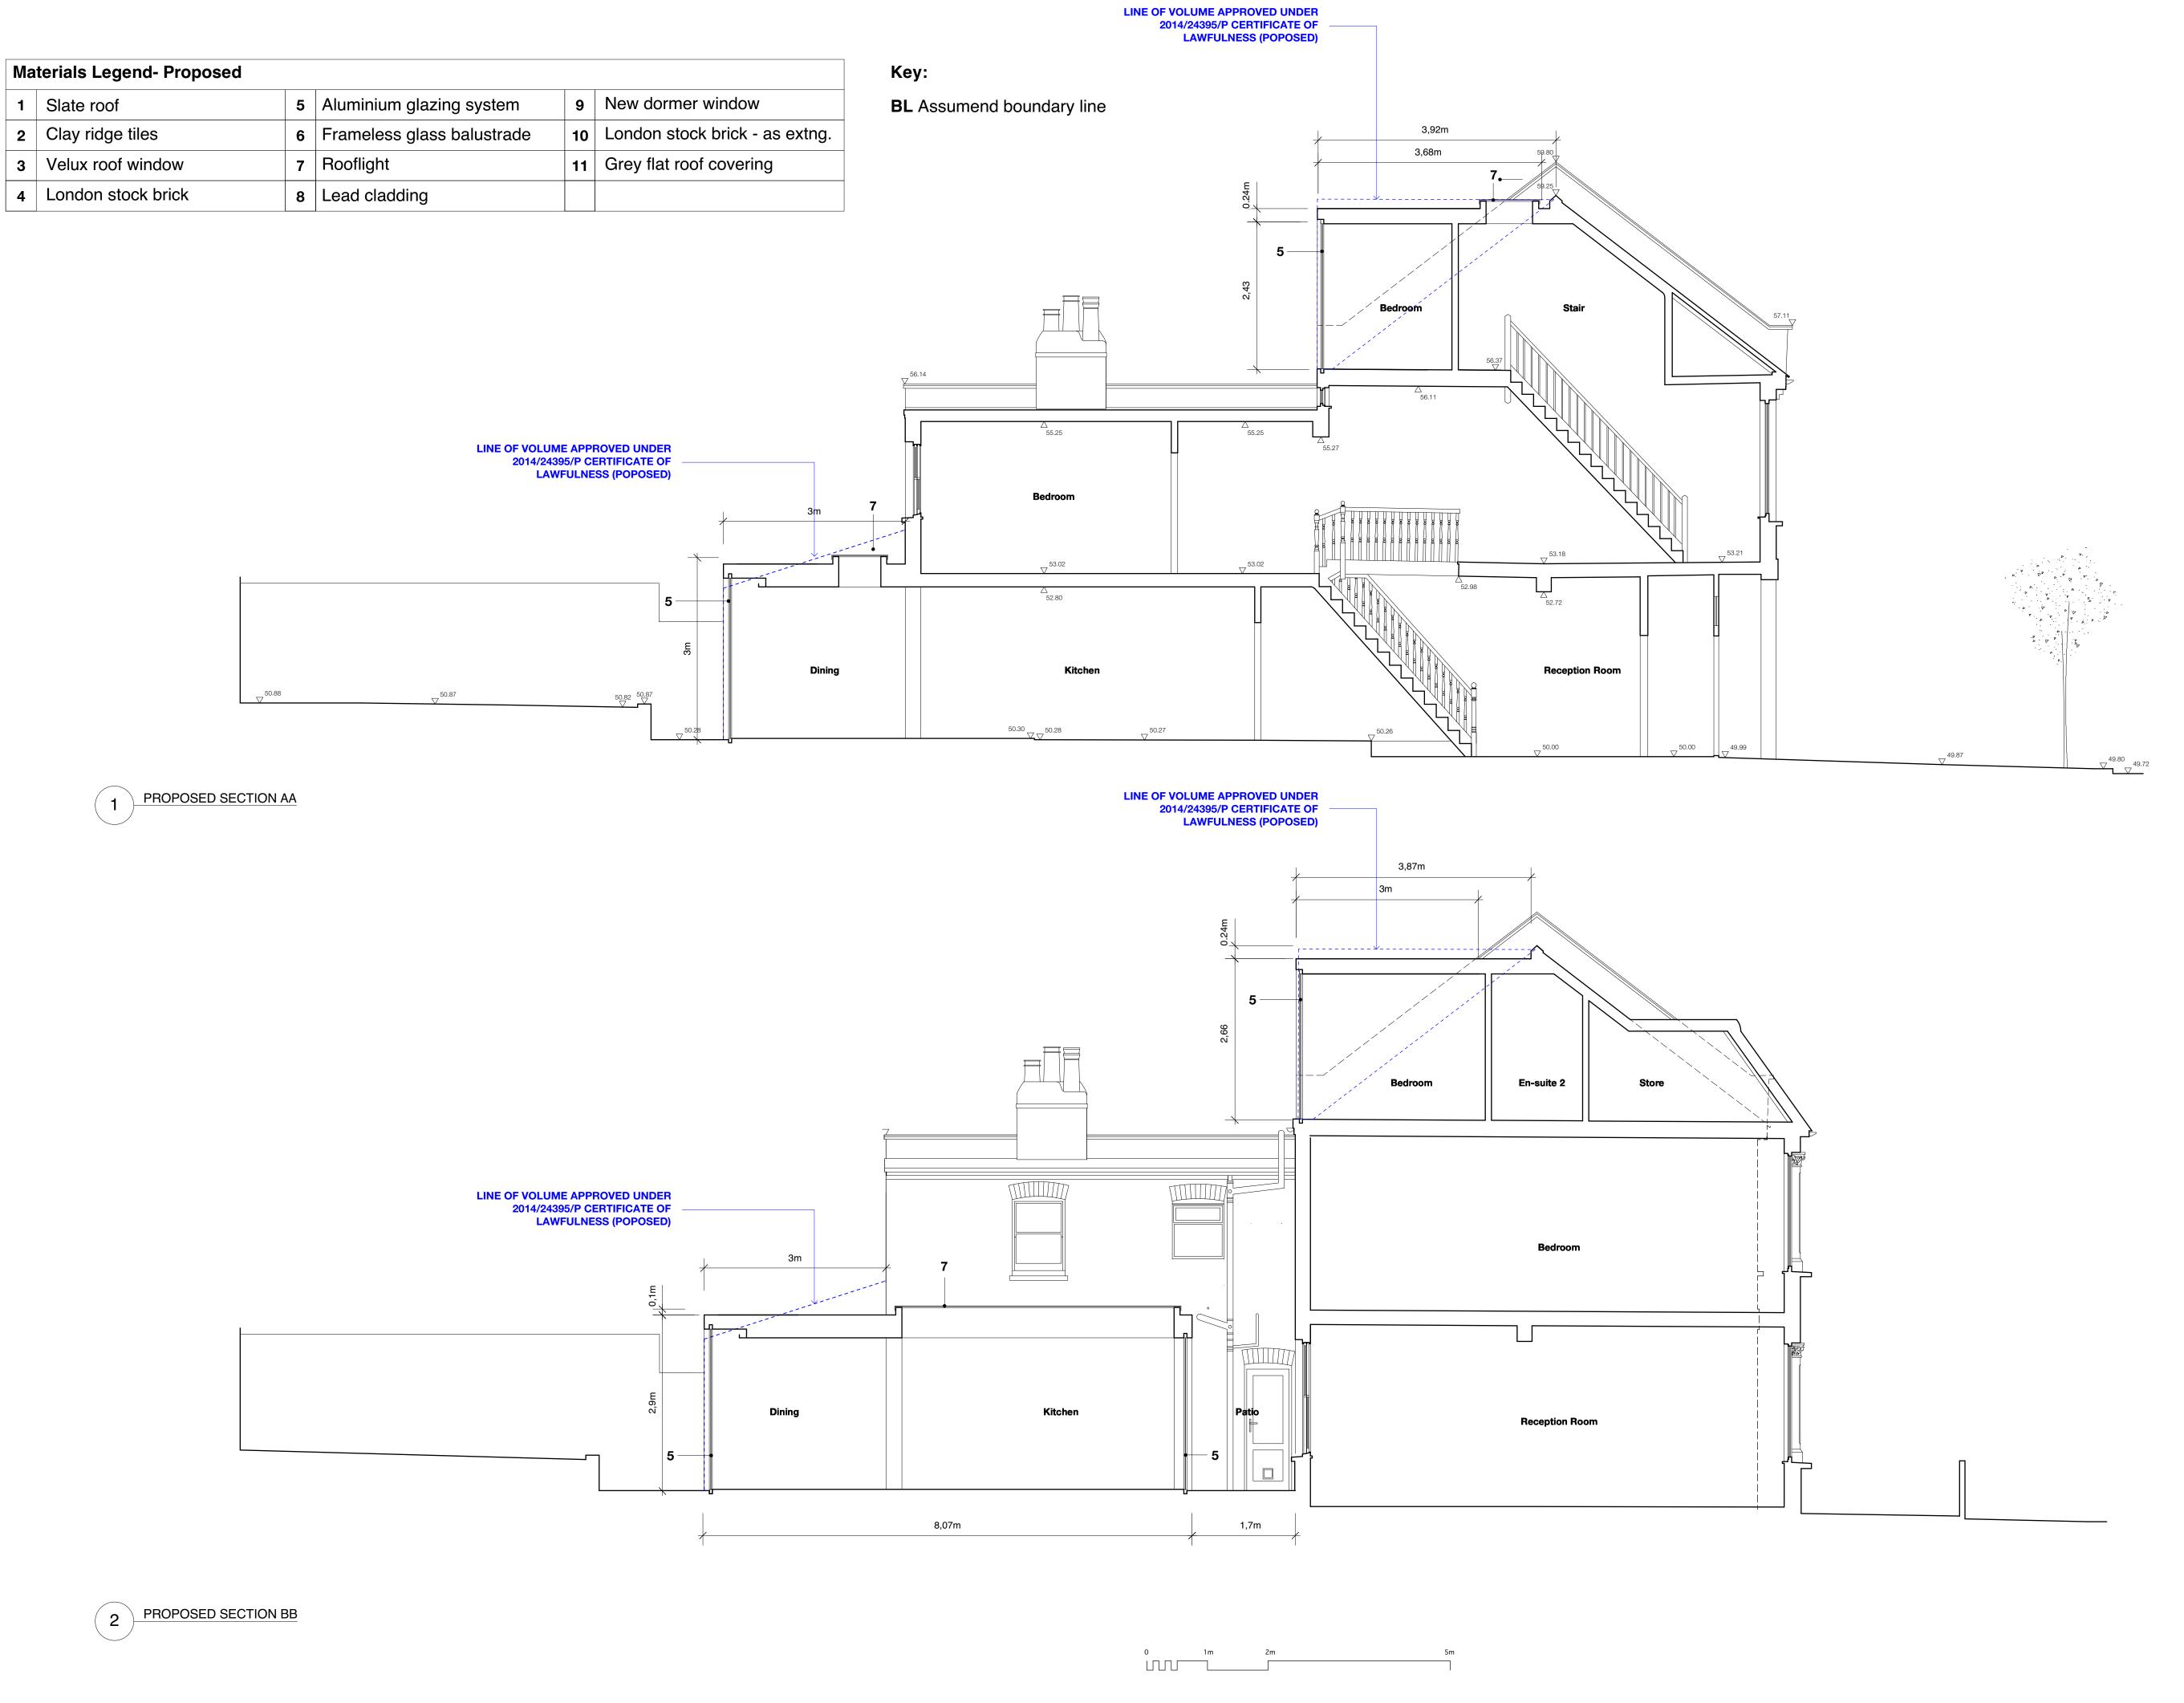

| Materials Legend- Proposed |                    |   |                            |    |                                |  |  |  |  |
|----------------------------|--------------------|---|----------------------------|----|--------------------------------|--|--|--|--|
| 1                          | Slate roof         | 5 | Aluminium glazing system   | 9  | -                              |  |  |  |  |
| 2                          | Clay ridge tiles   | 6 | Frameless glass balustrade | 10 | London stock brick - as extng. |  |  |  |  |
| 3                          | Velux roof window  | 7 | Rooflight                  | 11 | Grey flat roof covering        |  |  |  |  |
| 4                          | London stock brick | 8 | Lead cladding              | 12 | -                              |  |  |  |  |

Proposed Ground and First Floor Plans

**PLANNING** scale at AI scale at A3 1:50 1:100 date created January 2016 drawing no.

| Materials Legend- Proposed |                    |   |                            |    |                                |  |  |  |
|----------------------------|--------------------|---|----------------------------|----|--------------------------------|--|--|--|
| 1                          | Slate roof         | 5 | Aluminium glazing system   | 9  | New dormer window              |  |  |  |
| 2                          | Clay ridge tiles   | 6 | Frameless glass balustrade | 10 | London stock brick - as extng. |  |  |  |
| 3                          | Velux roof window  | 7 | Rooflight                  | 11 | Grey flat roof covering        |  |  |  |
| 4                          | London stock brick | 8 | Lead cladding              |    |                                |  |  |  |