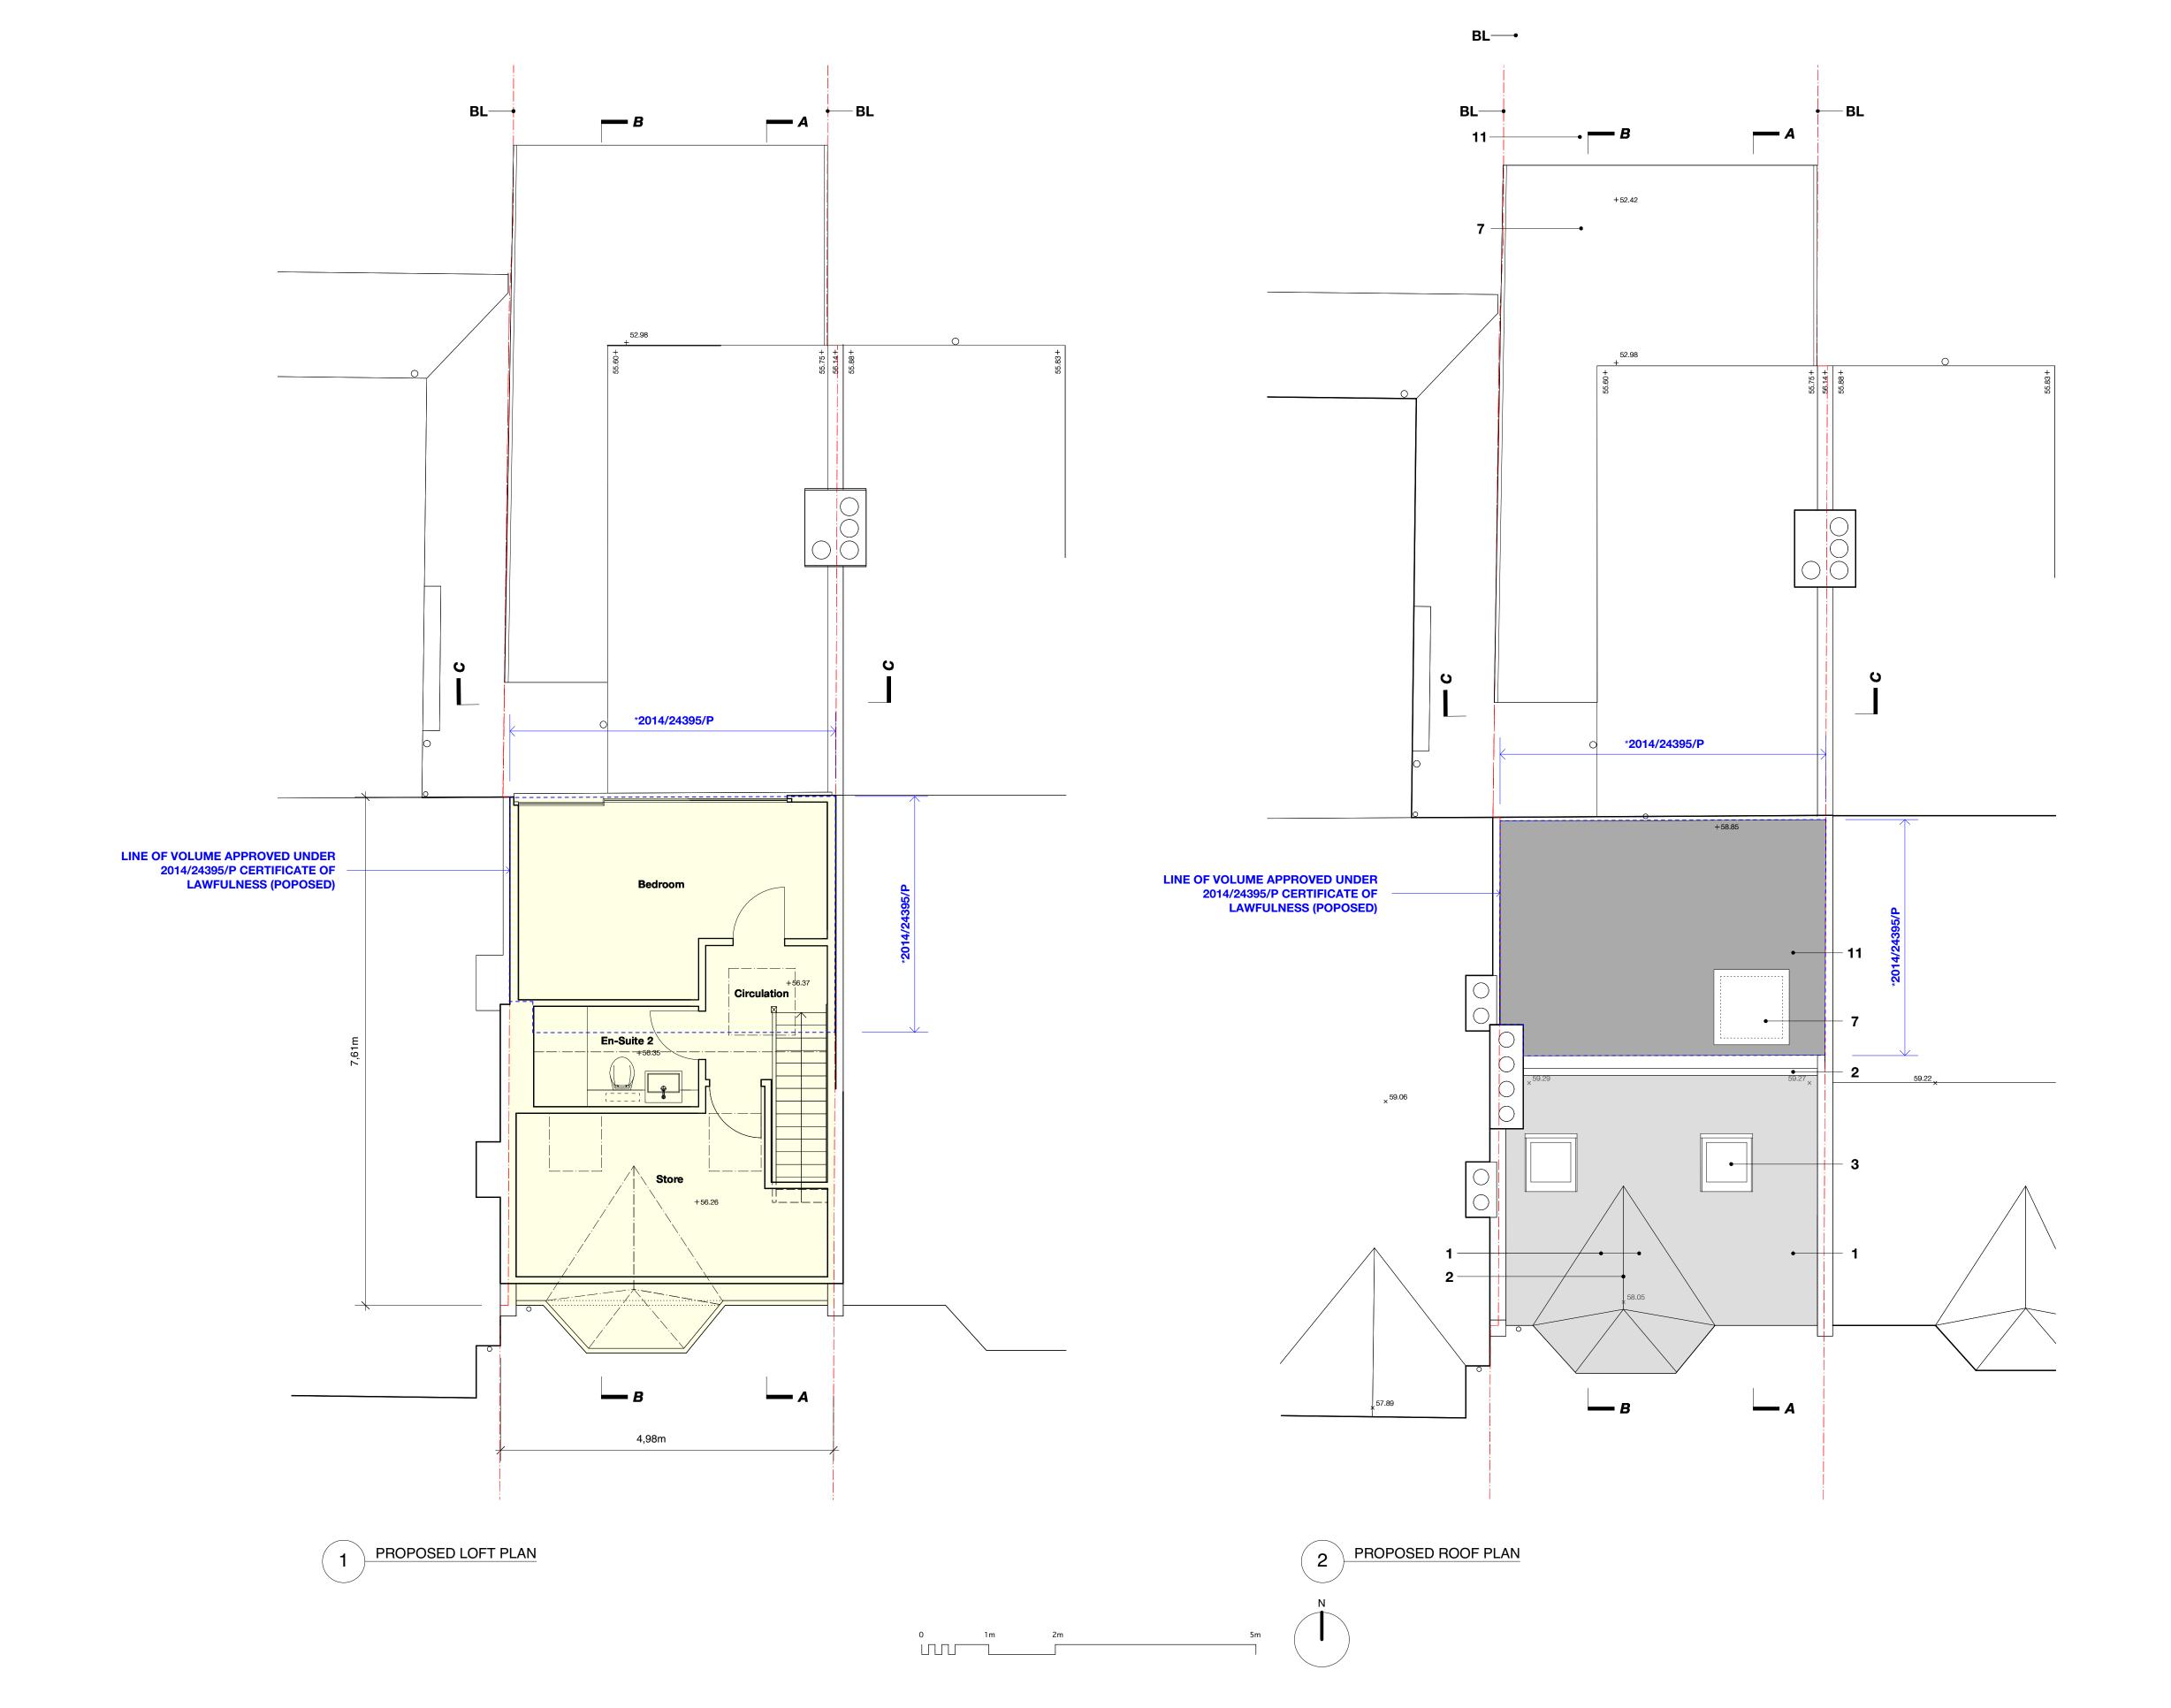

| Materials Legend- Proposed |                    |   |                            |    |                                |  |  |  |  |
|----------------------------|--------------------|---|----------------------------|----|--------------------------------|--|--|--|--|
| 1                          | Slate roof         | 5 | Aluminium glazing system   | 9  | -                              |  |  |  |  |
| 2                          | Clay ridge tiles   | 6 | Frameless glass balustrade | 10 | London stock brick - as extng. |  |  |  |  |
| 3                          | Velux roof window  | 7 | Rooflight                  | 11 | Grey flat roof covering        |  |  |  |  |
| 4                          | London stock brick | 8 | Lead cladding              | 12 | -                              |  |  |  |  |

#### drawing title

Proposed Loft and Roof Plans

| PLANNING                |           |
|-------------------------|-----------|
| scale at AI scale at A3 | drav      |
| 1:50 1:100              |           |
| date created            | file refe |
| January 2016            |           |
| drawing no.             | re        |

| Ma | Materials Legend- Proposed |   |                            |    |                                |  |  |  |  |  |
|----|----------------------------|---|----------------------------|----|--------------------------------|--|--|--|--|--|
| 1  | Slate roof                 | 5 | Aluminium glazing system   | 9  | -                              |  |  |  |  |  |
| 2  | Clay ridge tiles           | 6 | Frameless glass balustrade | 10 | London stock brick - as extng. |  |  |  |  |  |
| 3  | Velux roof window          | 7 | Rooflight                  | 11 | Grey flat roof covering        |  |  |  |  |  |
| 4  | London stock brick         | 8 | Lead cladding              | 12 | -                              |  |  |  |  |  |