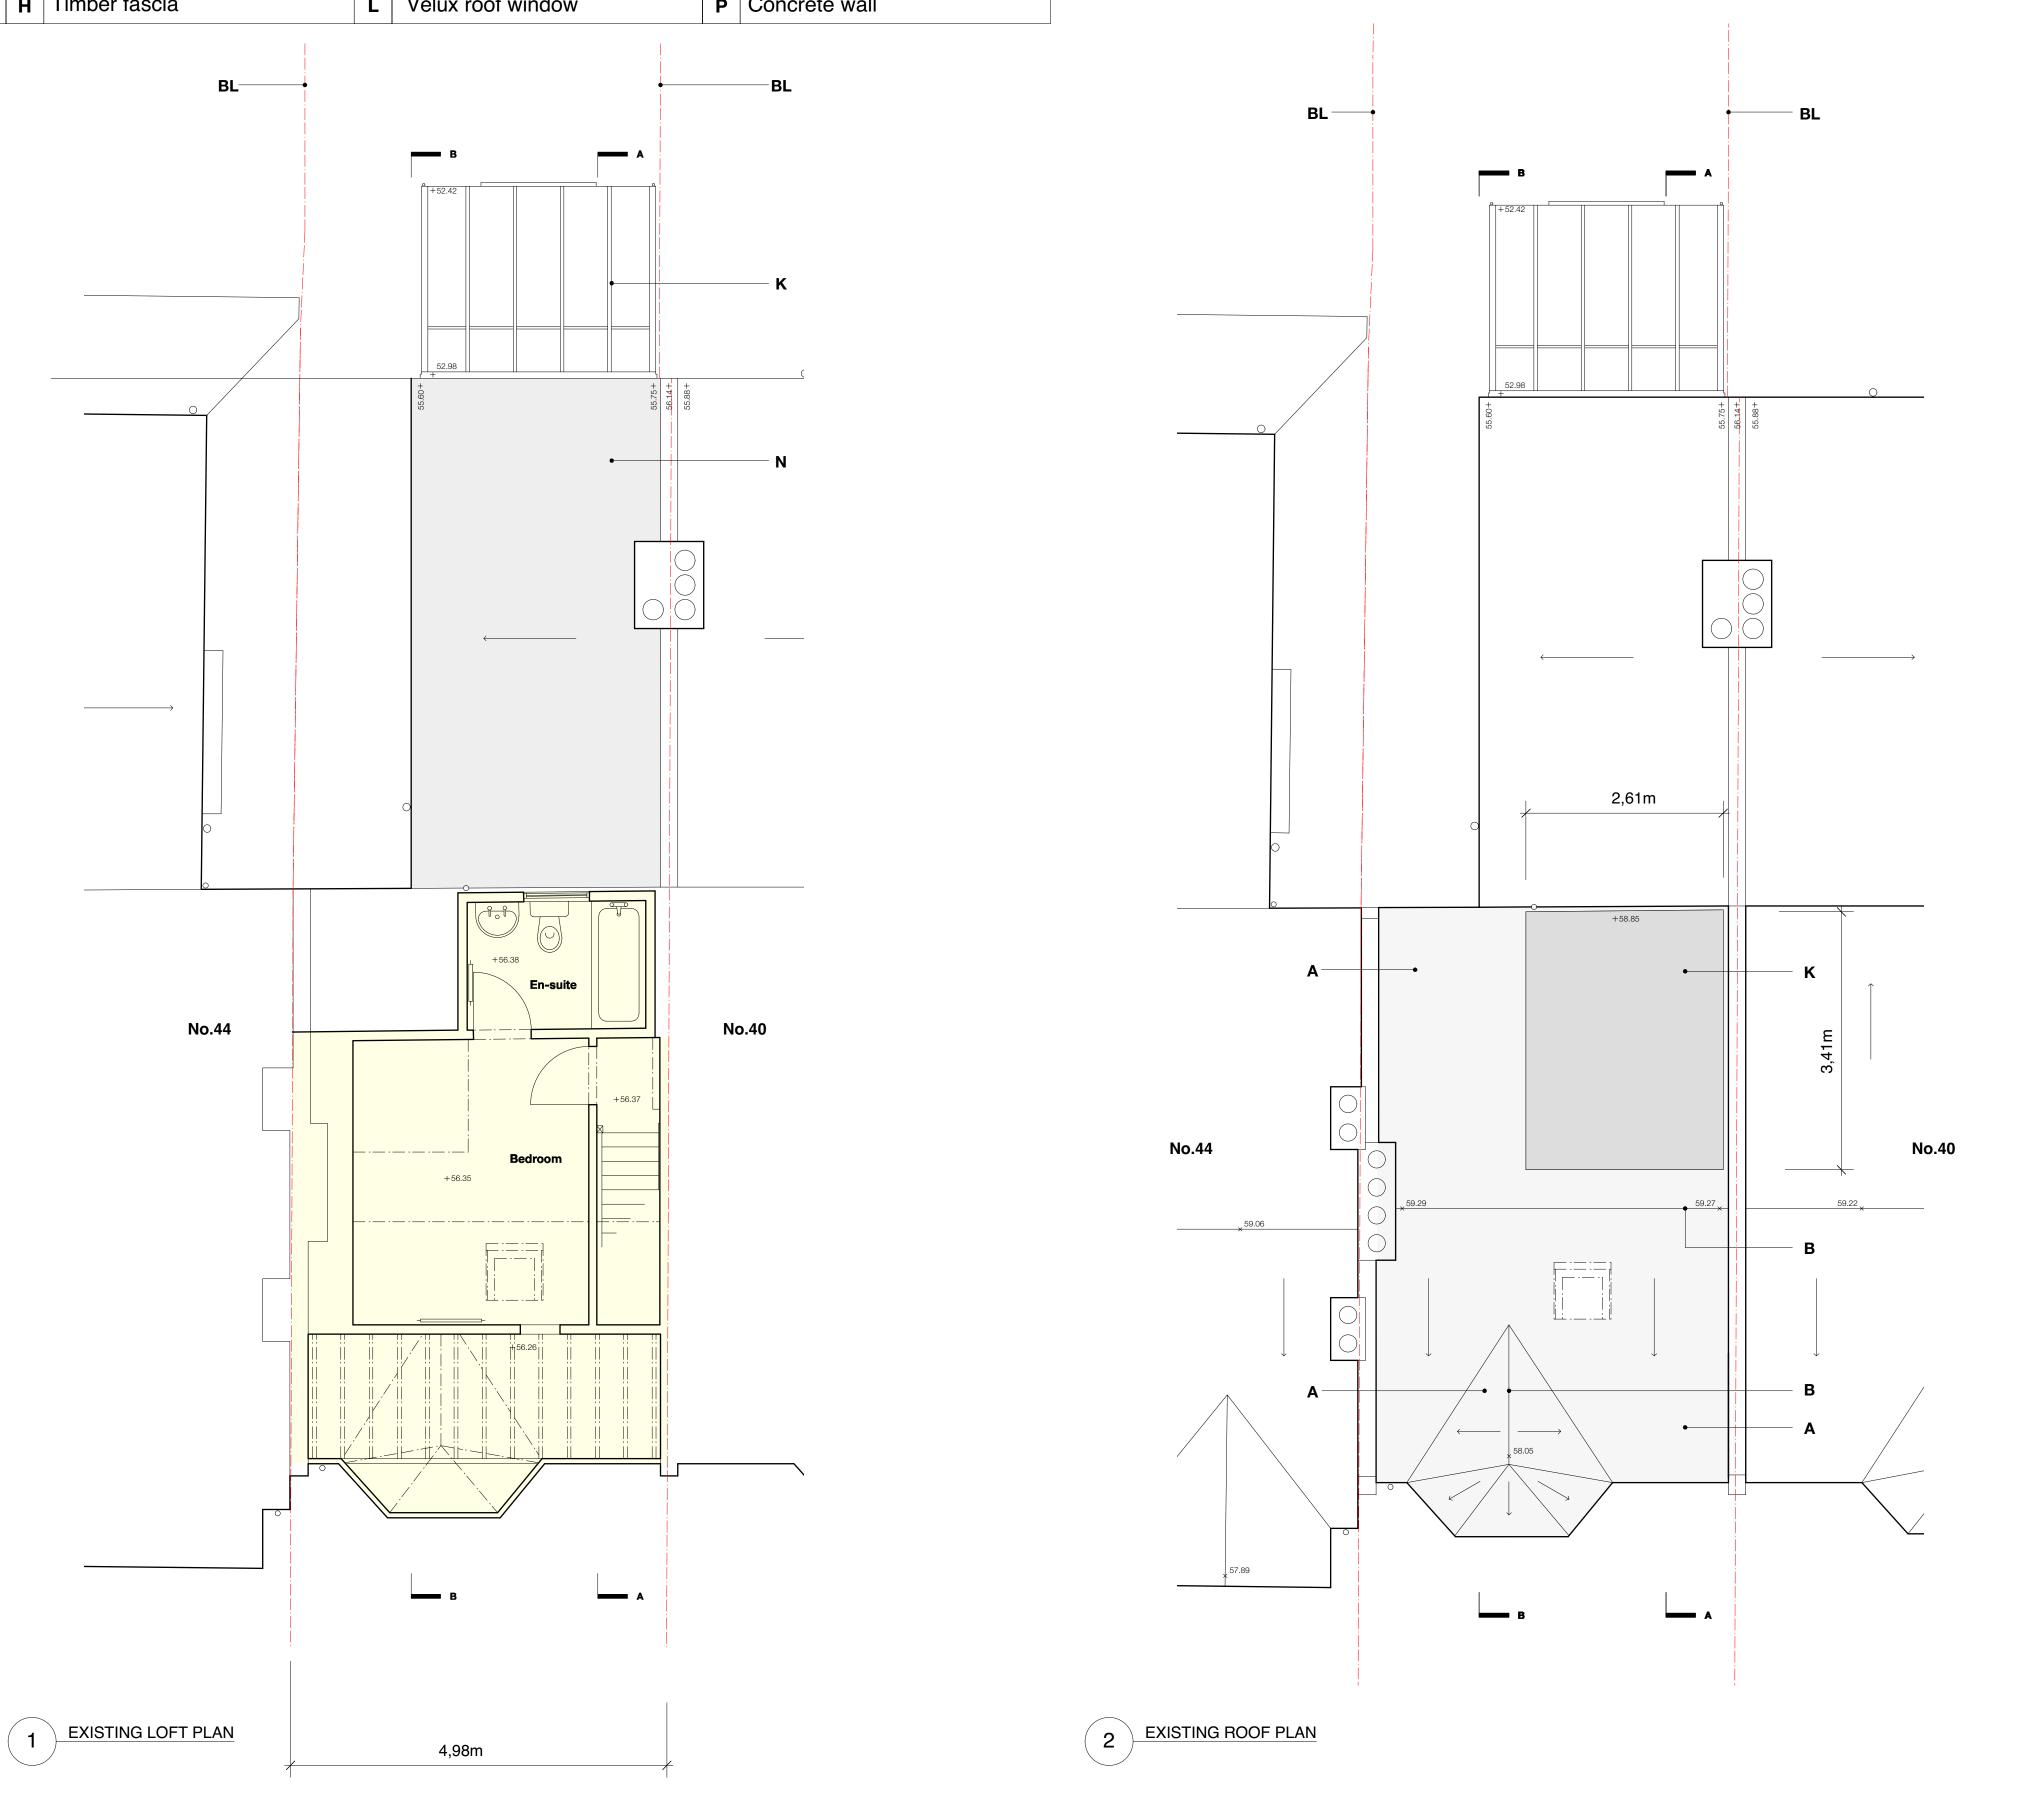

starchitects Itd

t: +44 (0)20 77 94 99 20 f: +44 (0)20 77 22 28 04 e: info@starchitects.co.uk 8A Belsize Court Garages Belsize Lane London NW3 4AJ

Mr & Mrs Vanderpuije

42 Ingham Road London

drawing title

Existing Loft and Roof Plans

**PLANNING** scale at Al scale at A3

15-197-P-EX 11

drawn by 1:50 1:100 file reference date created January 2014 drawing no.

| Ma | Materials Legend- Existing |   |                            |   |                                 |   |                     |  |  |  |  |
|----|----------------------------|---|----------------------------|---|---------------------------------|---|---------------------|--|--|--|--|
| A  | Concrete roof tile         | E | White render               | I | Timber cladding                 | М | Timber painted door |  |  |  |  |
| В  | Concrete ridge tiles       | F | White uPVC windows & doors | J | Black plastic gutters and pipes | N | Flat roof coverings |  |  |  |  |
| С  | Red brick                  | G | Timber sash windows        | K | Aluminium glazed panels         | 0 | Timber fence        |  |  |  |  |
| D  | London stock brick         | Н | Timber fascia              | L | Velux roof window               | Р | Concrete wall       |  |  |  |  |