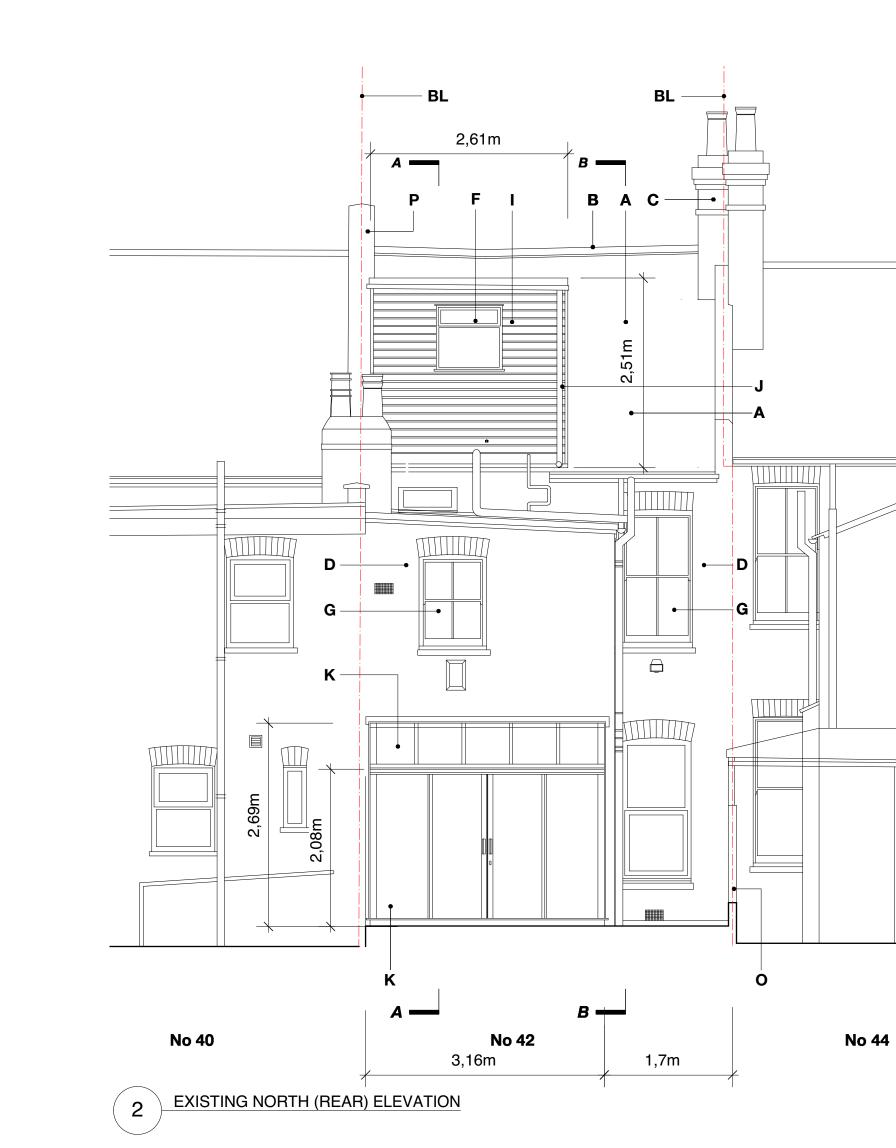

**BL** Assumend boundary line

EXISTING SOUTH (STREET) ELEVATION

© This drawing is the property of STA.

No disclosure or copy of it may be made without the written permission of STA.

Do not scale this drawing.
All dimensions and levels to be checked on site.
Discrepancies to be reported to STA before proceeding.
If in any doubt about information on this drawing contact SSF.

#### Mr & Mrs Vanderpuije

42 Ingham Road London NW6 IDE

drawing title

Existing South and North Elevations

**PLANNING** 

scale at AI scale at A3 drawn by 1:50 1:100 MVS file reference date created January 2016 drawing no. 15-197-P- EX 50