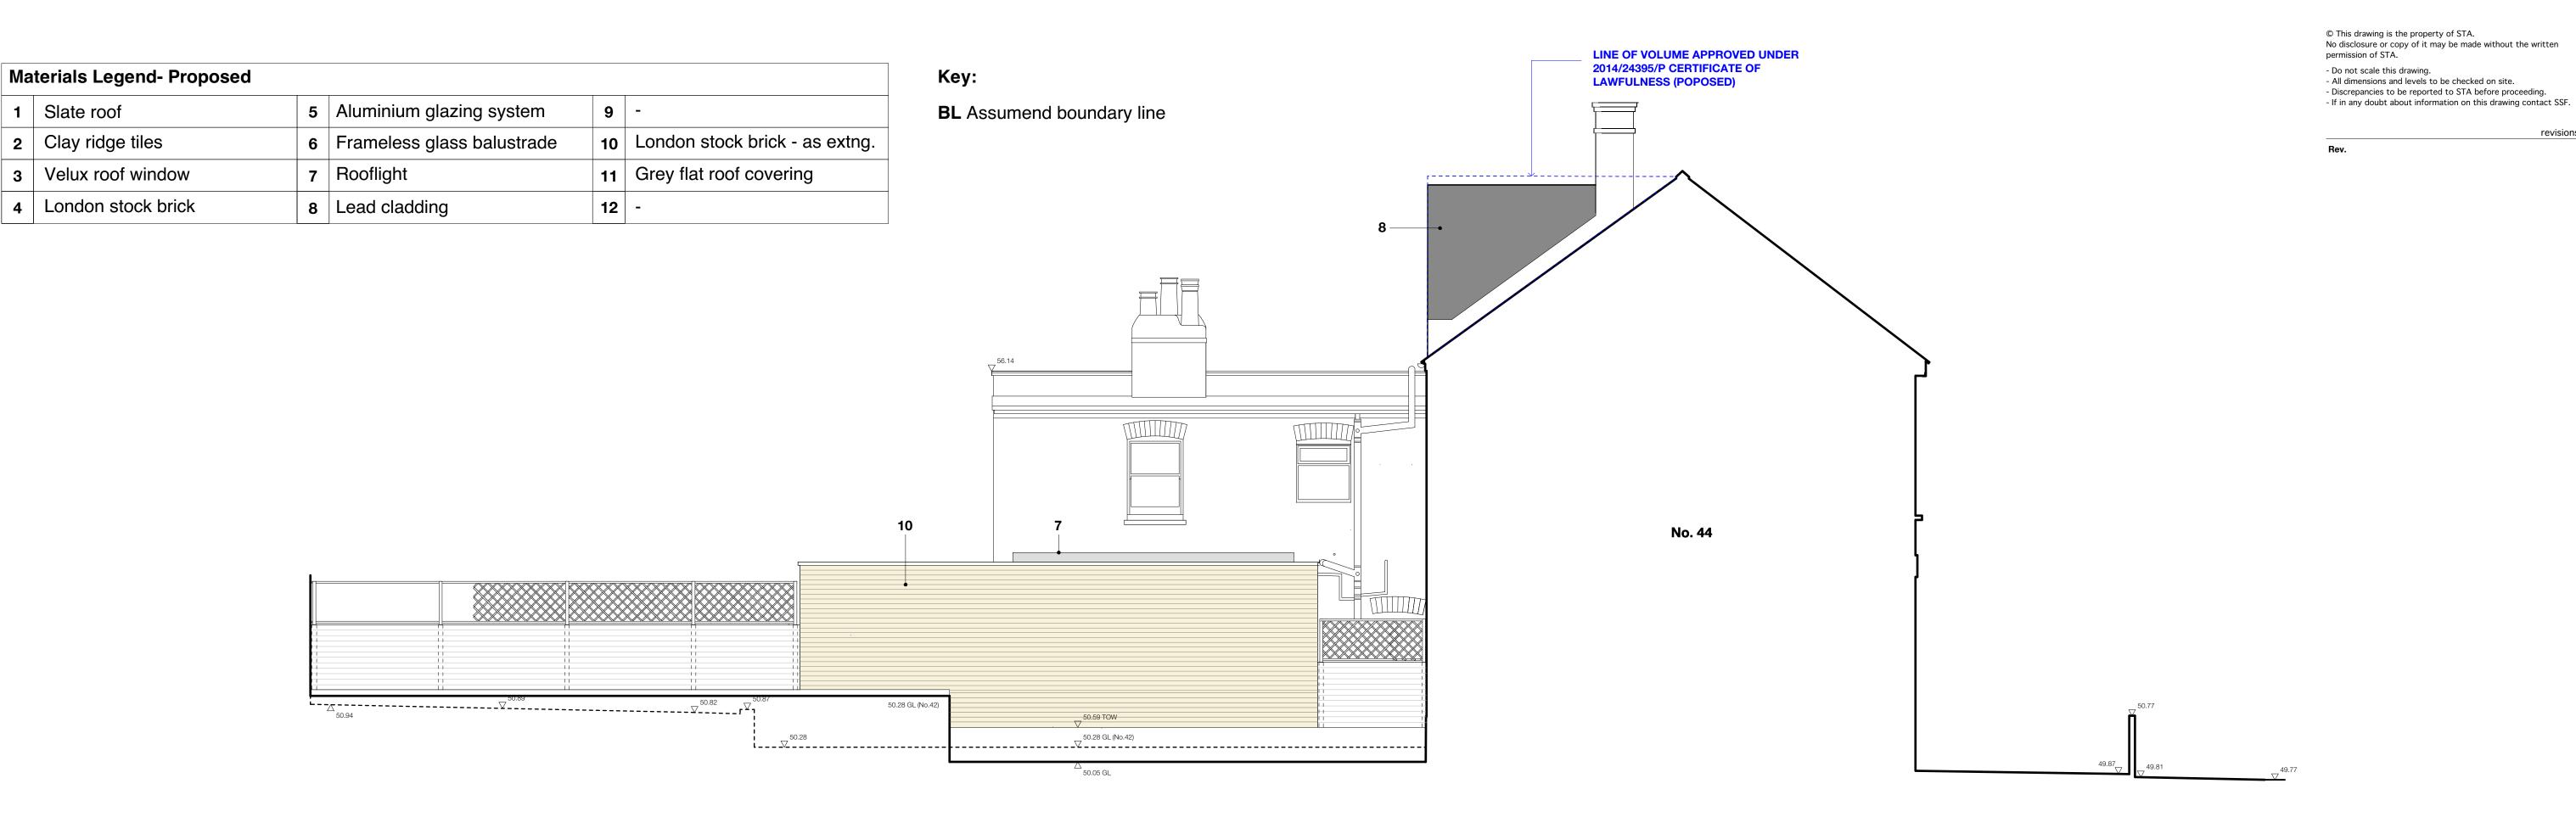

| Materials Legend- Proposed |                    |   |                            |    |                                |  |  |  |  |
|----------------------------|--------------------|---|----------------------------|----|--------------------------------|--|--|--|--|
| 1                          | Slate roof         | 5 | Aluminium glazing system   | 9  | -                              |  |  |  |  |
| 2                          | Clay ridge tiles   | 6 | Frameless glass balustrade | 10 | London stock brick - as extng. |  |  |  |  |
| 3                          | Velux roof window  | 7 | Rooflight                  | 11 | Grey flat roof covering        |  |  |  |  |
| 4                          | London stock brick | 8 | Lead cladding              | 12 | -                              |  |  |  |  |