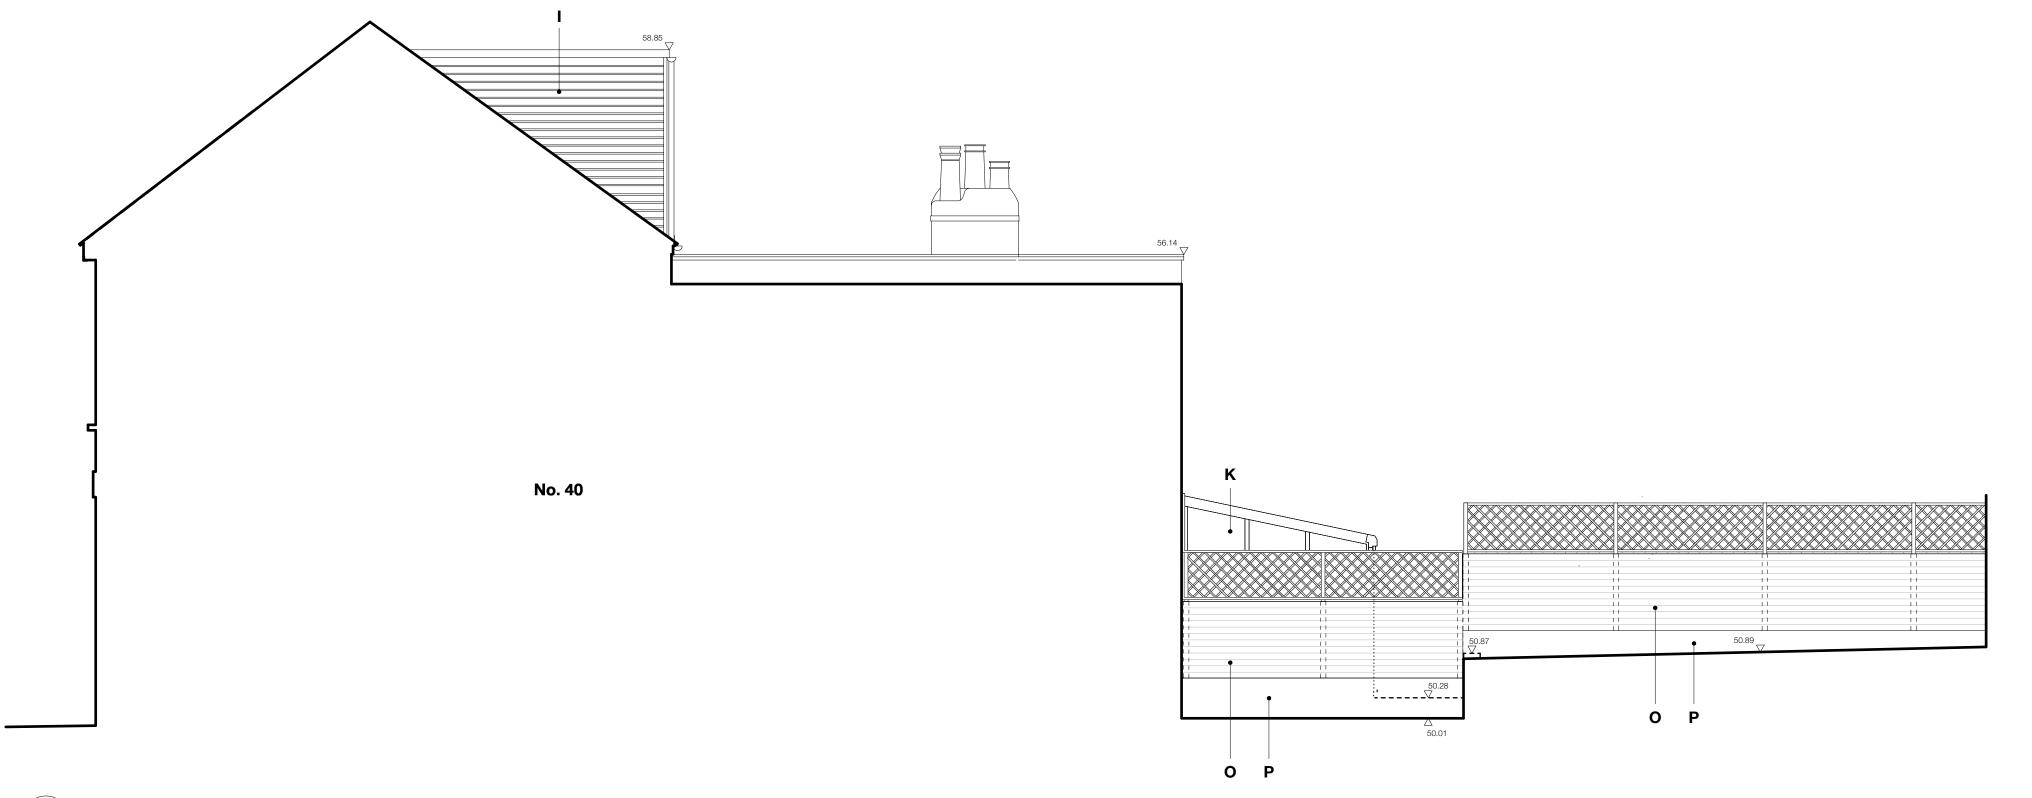

EXISTING EAST (FLANK) ELEVATION

© This drawing is the property of STA.

No disclosure or copy of it may be made without the written permission of STA.

Do not scale this drawing.
All dimensions and levels to be checked on site.
Discrepancies to be reported to STA before proceeding.
If in any doubt about information on this drawing contact SSF.

Existing East & West Flank **Elevations** 

| drawn b        |
|----------------|
| MV             |
| file reference |
| 19             |
| revisio        |
| -              |
|                |

| Mat | erials Legend- Existing |                              |   |                                 |         |                     |       |                                            |                                                                  |        |  |
|-----|-------------------------|------------------------------|---|---------------------------------|---------|---------------------|-------|--------------------------------------------|------------------------------------------------------------------|--------|--|
| Α   | Concrete roof tile      | E White render               | ı | Timber cladding                 | М       | Timber painted door |       |                                            |                                                                  |        |  |
| В   | Concrete ridge tiles    | F White uPVC windows & doors | J | Black plastic gutters and pipes | N       | Flat roof coverings |       |                                            |                                                                  |        |  |
| С   | Red brick               | G Timber sash windows        | K | Aluminium glazed                | 0       | Timber fence        |       |                                            | 59.80                                                            |        |  |
| D   | London stock brick      | н Timber fascia              | L | Velux roof window               | Р       | White render        |       |                                            | 59.25 render                                                     |        |  |
|     | ∇ 50.88                 | √50.87                       |   | K Conservatory                  | t Floor | A                   | 53.02 | en-suite  Second Floor 56.37  56.11  50.26 | 58.65  57.11  Imited access  57.11  Feception Room  50.00  49.99 | √49.87 |  |