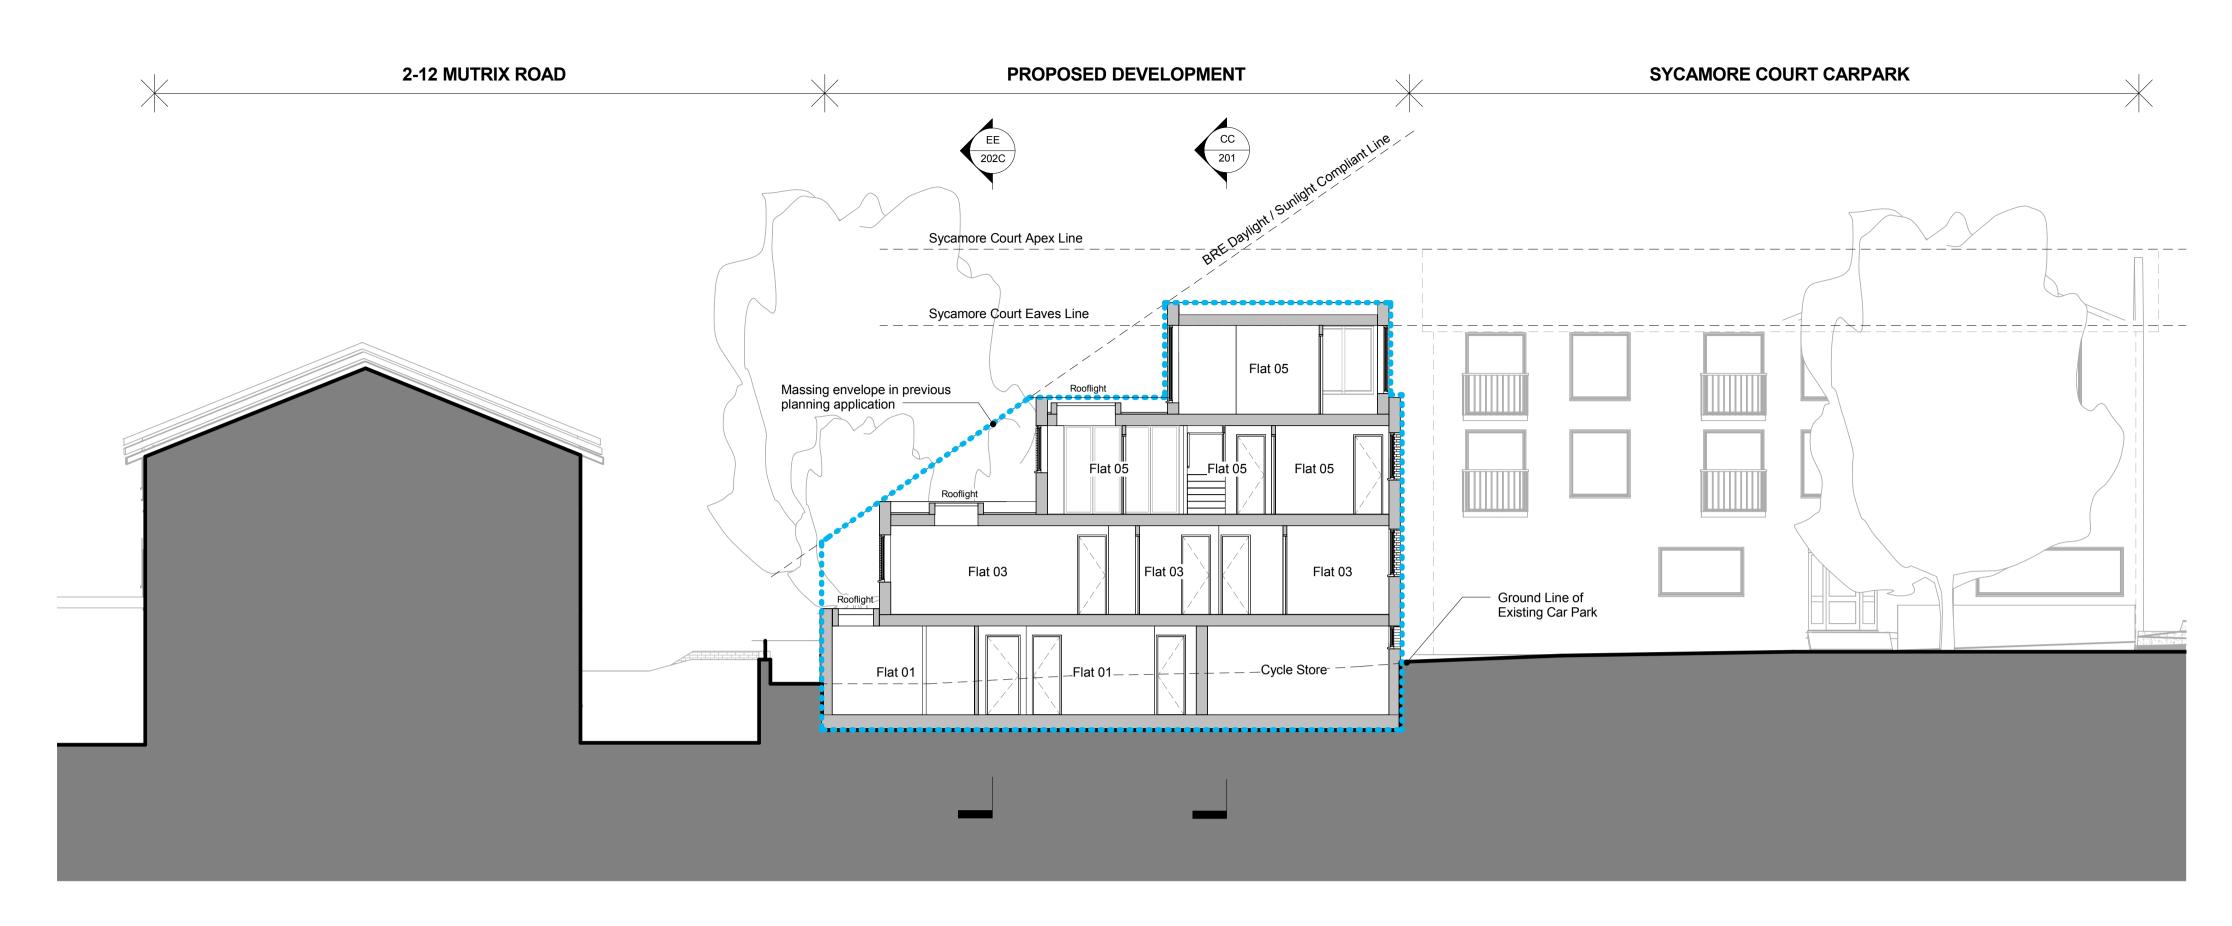

CC Section CC 1: 100

Do not scale dimensions. All dimensions are in millimetres unless noted otherwise. StreetPlot Ltd. shall be notified in writing of any discrepancies. Previous Massing Envelope PB PB C 180915 Planning 010715 Existing Ground Line added PB PB 160216 Planning Garages to the south of 27a West End Lane PLANNING BLOCK SECTIONS 2 1000-201 Creation Date 1:100 @ A1 1:200 @ A3 09.09.15 StreetPlot Ltd United House North Road London N7 9DP +44 (0)20 3817 9008 info@streetplot.co.uk www.streetplot.co.uk StreetPlot