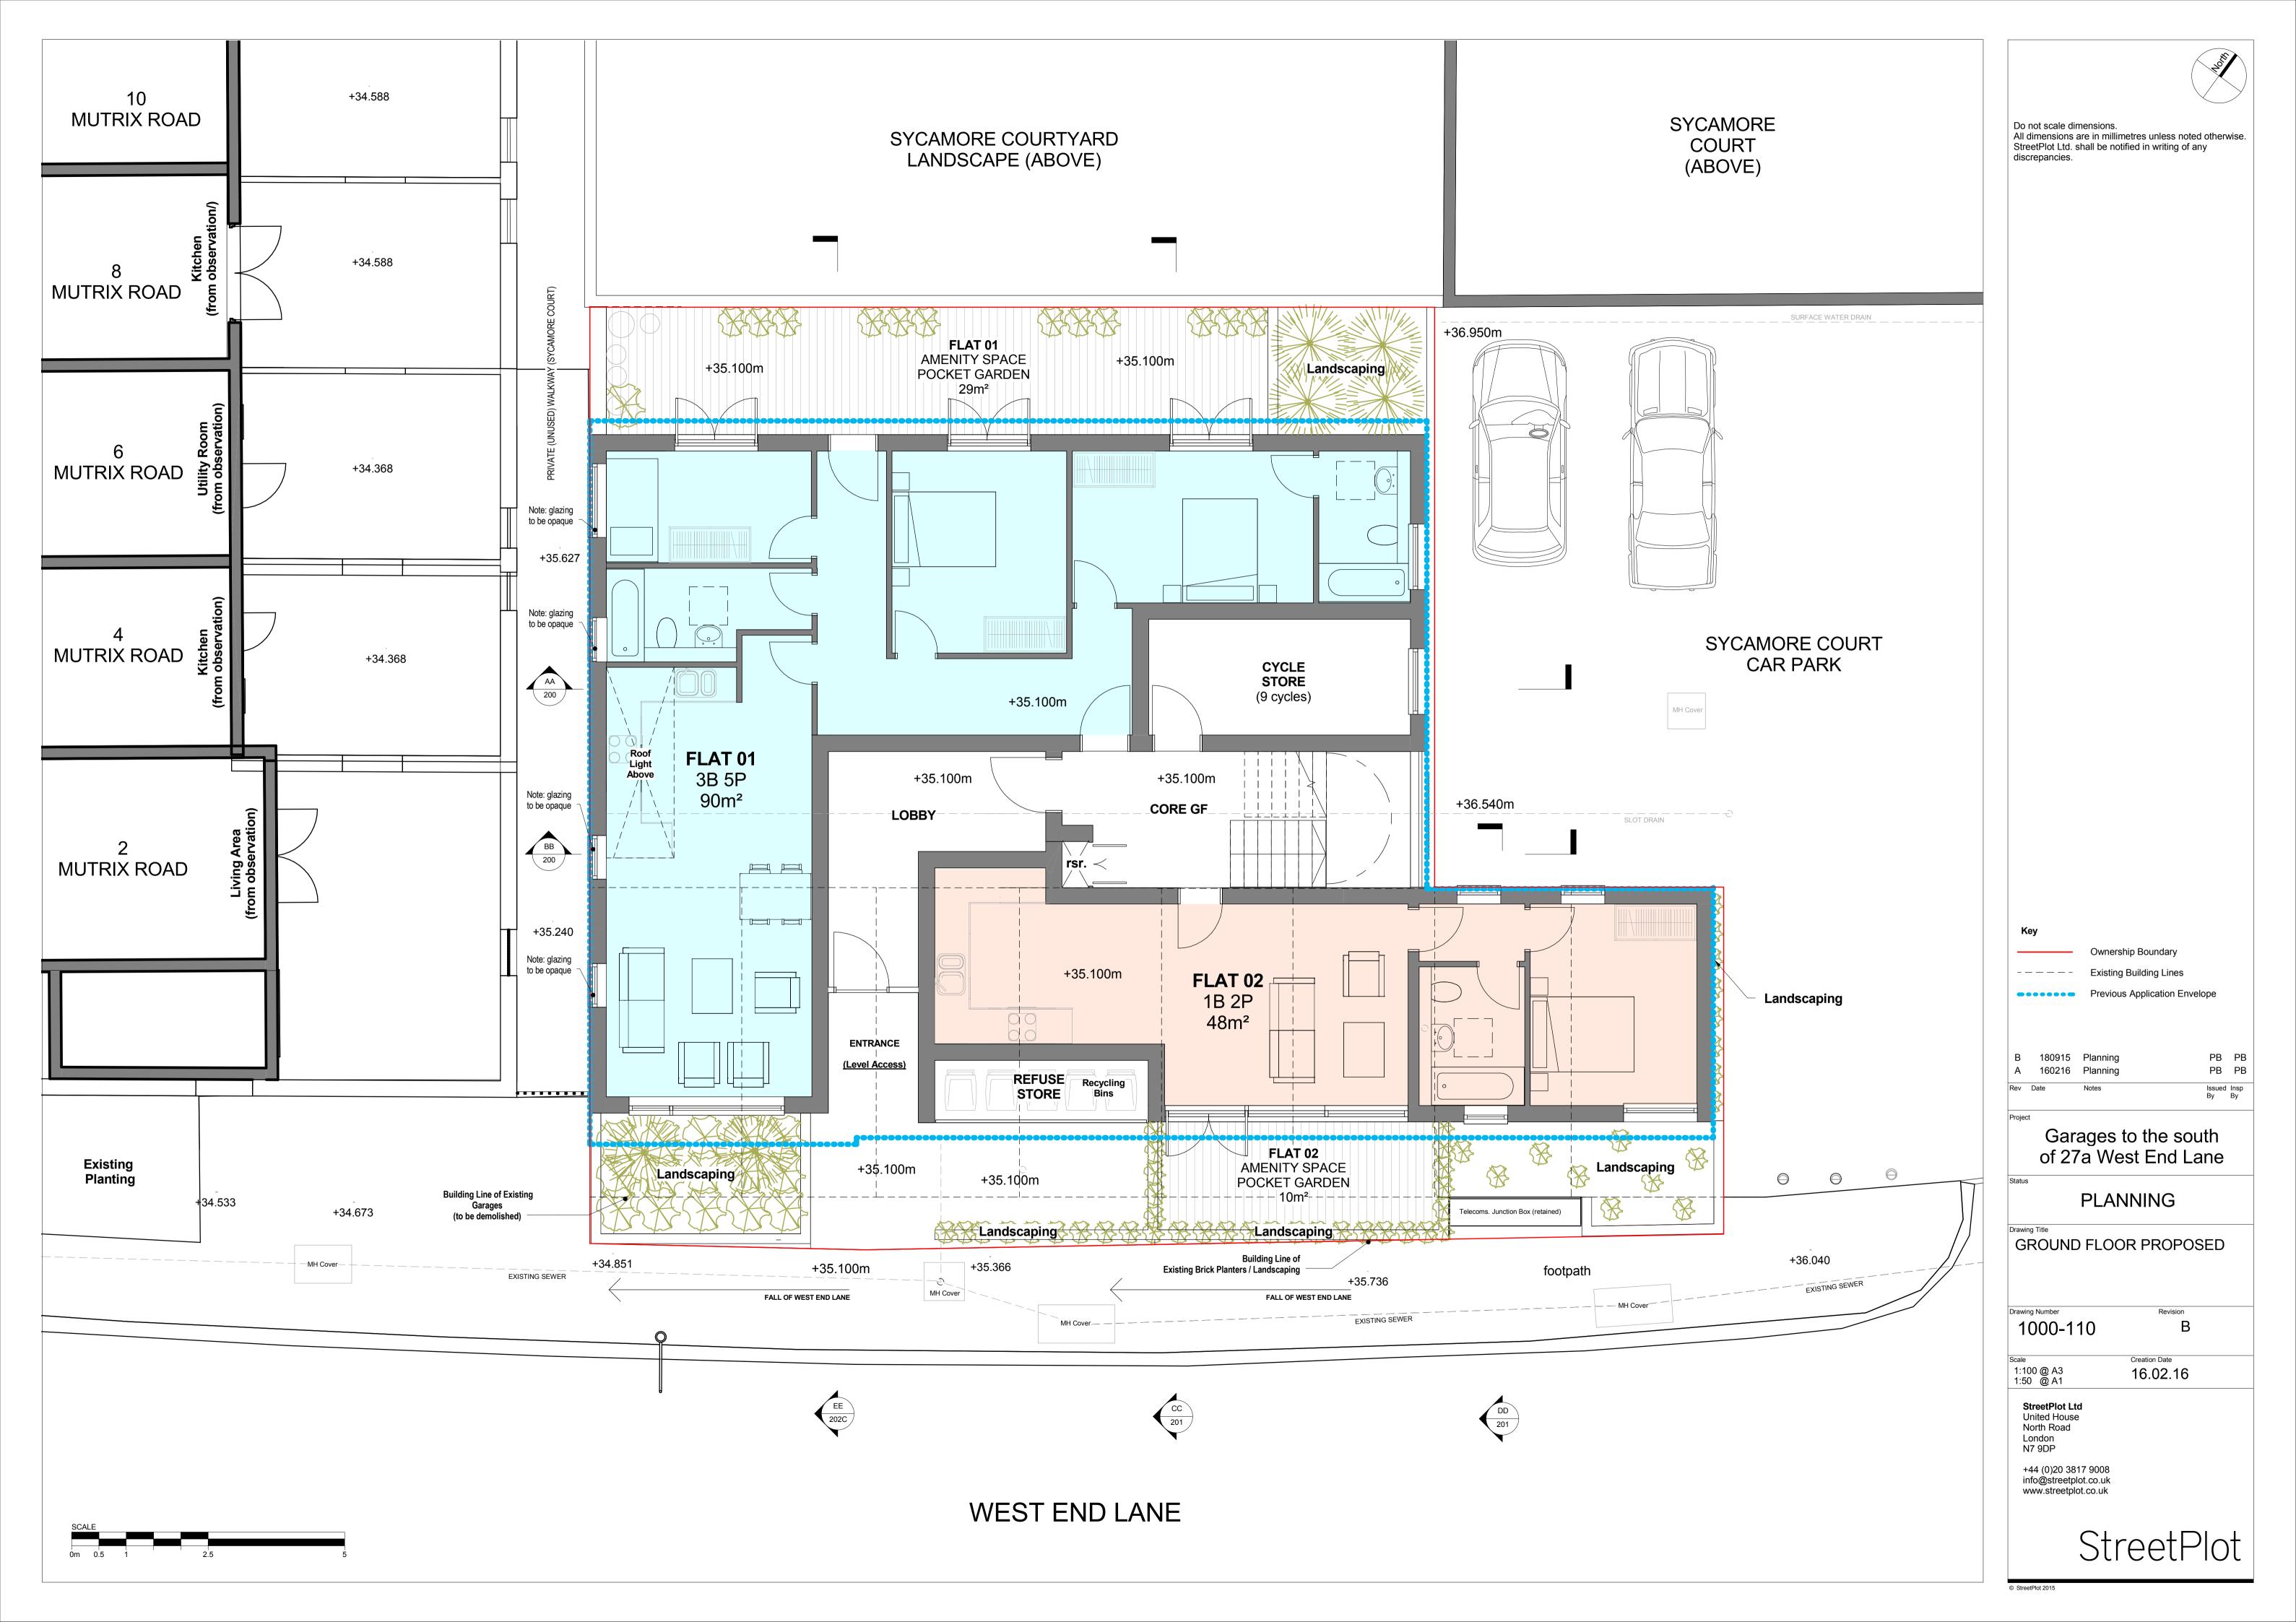

PB PB PB PB 160216 Planning Garages to the south of 27a West End Lane **PLANNING** BLOCK ELEVATIONS 1 1000-202A Creation Date 1:200 @ A3 1:100 @ A1 16.02.16 StreetPlot Ltd United House North Road London N7 9DP +44 (0)20 3817 9008 info@streetplot.co.uk www.streetplot.co.uk StreetPlot

Do not scale dimensions.
All dimensions are in millimetres unless noted otherwise.
StreetPlot Ltd. shall be notified in writing of any

discrepancies.

Do not scale dimensions. Dimensions govern.
All dimensions are in millimetres unless noted otherwise.
StreetPlot Ltd. shall be notified in writing of any discrepancies.