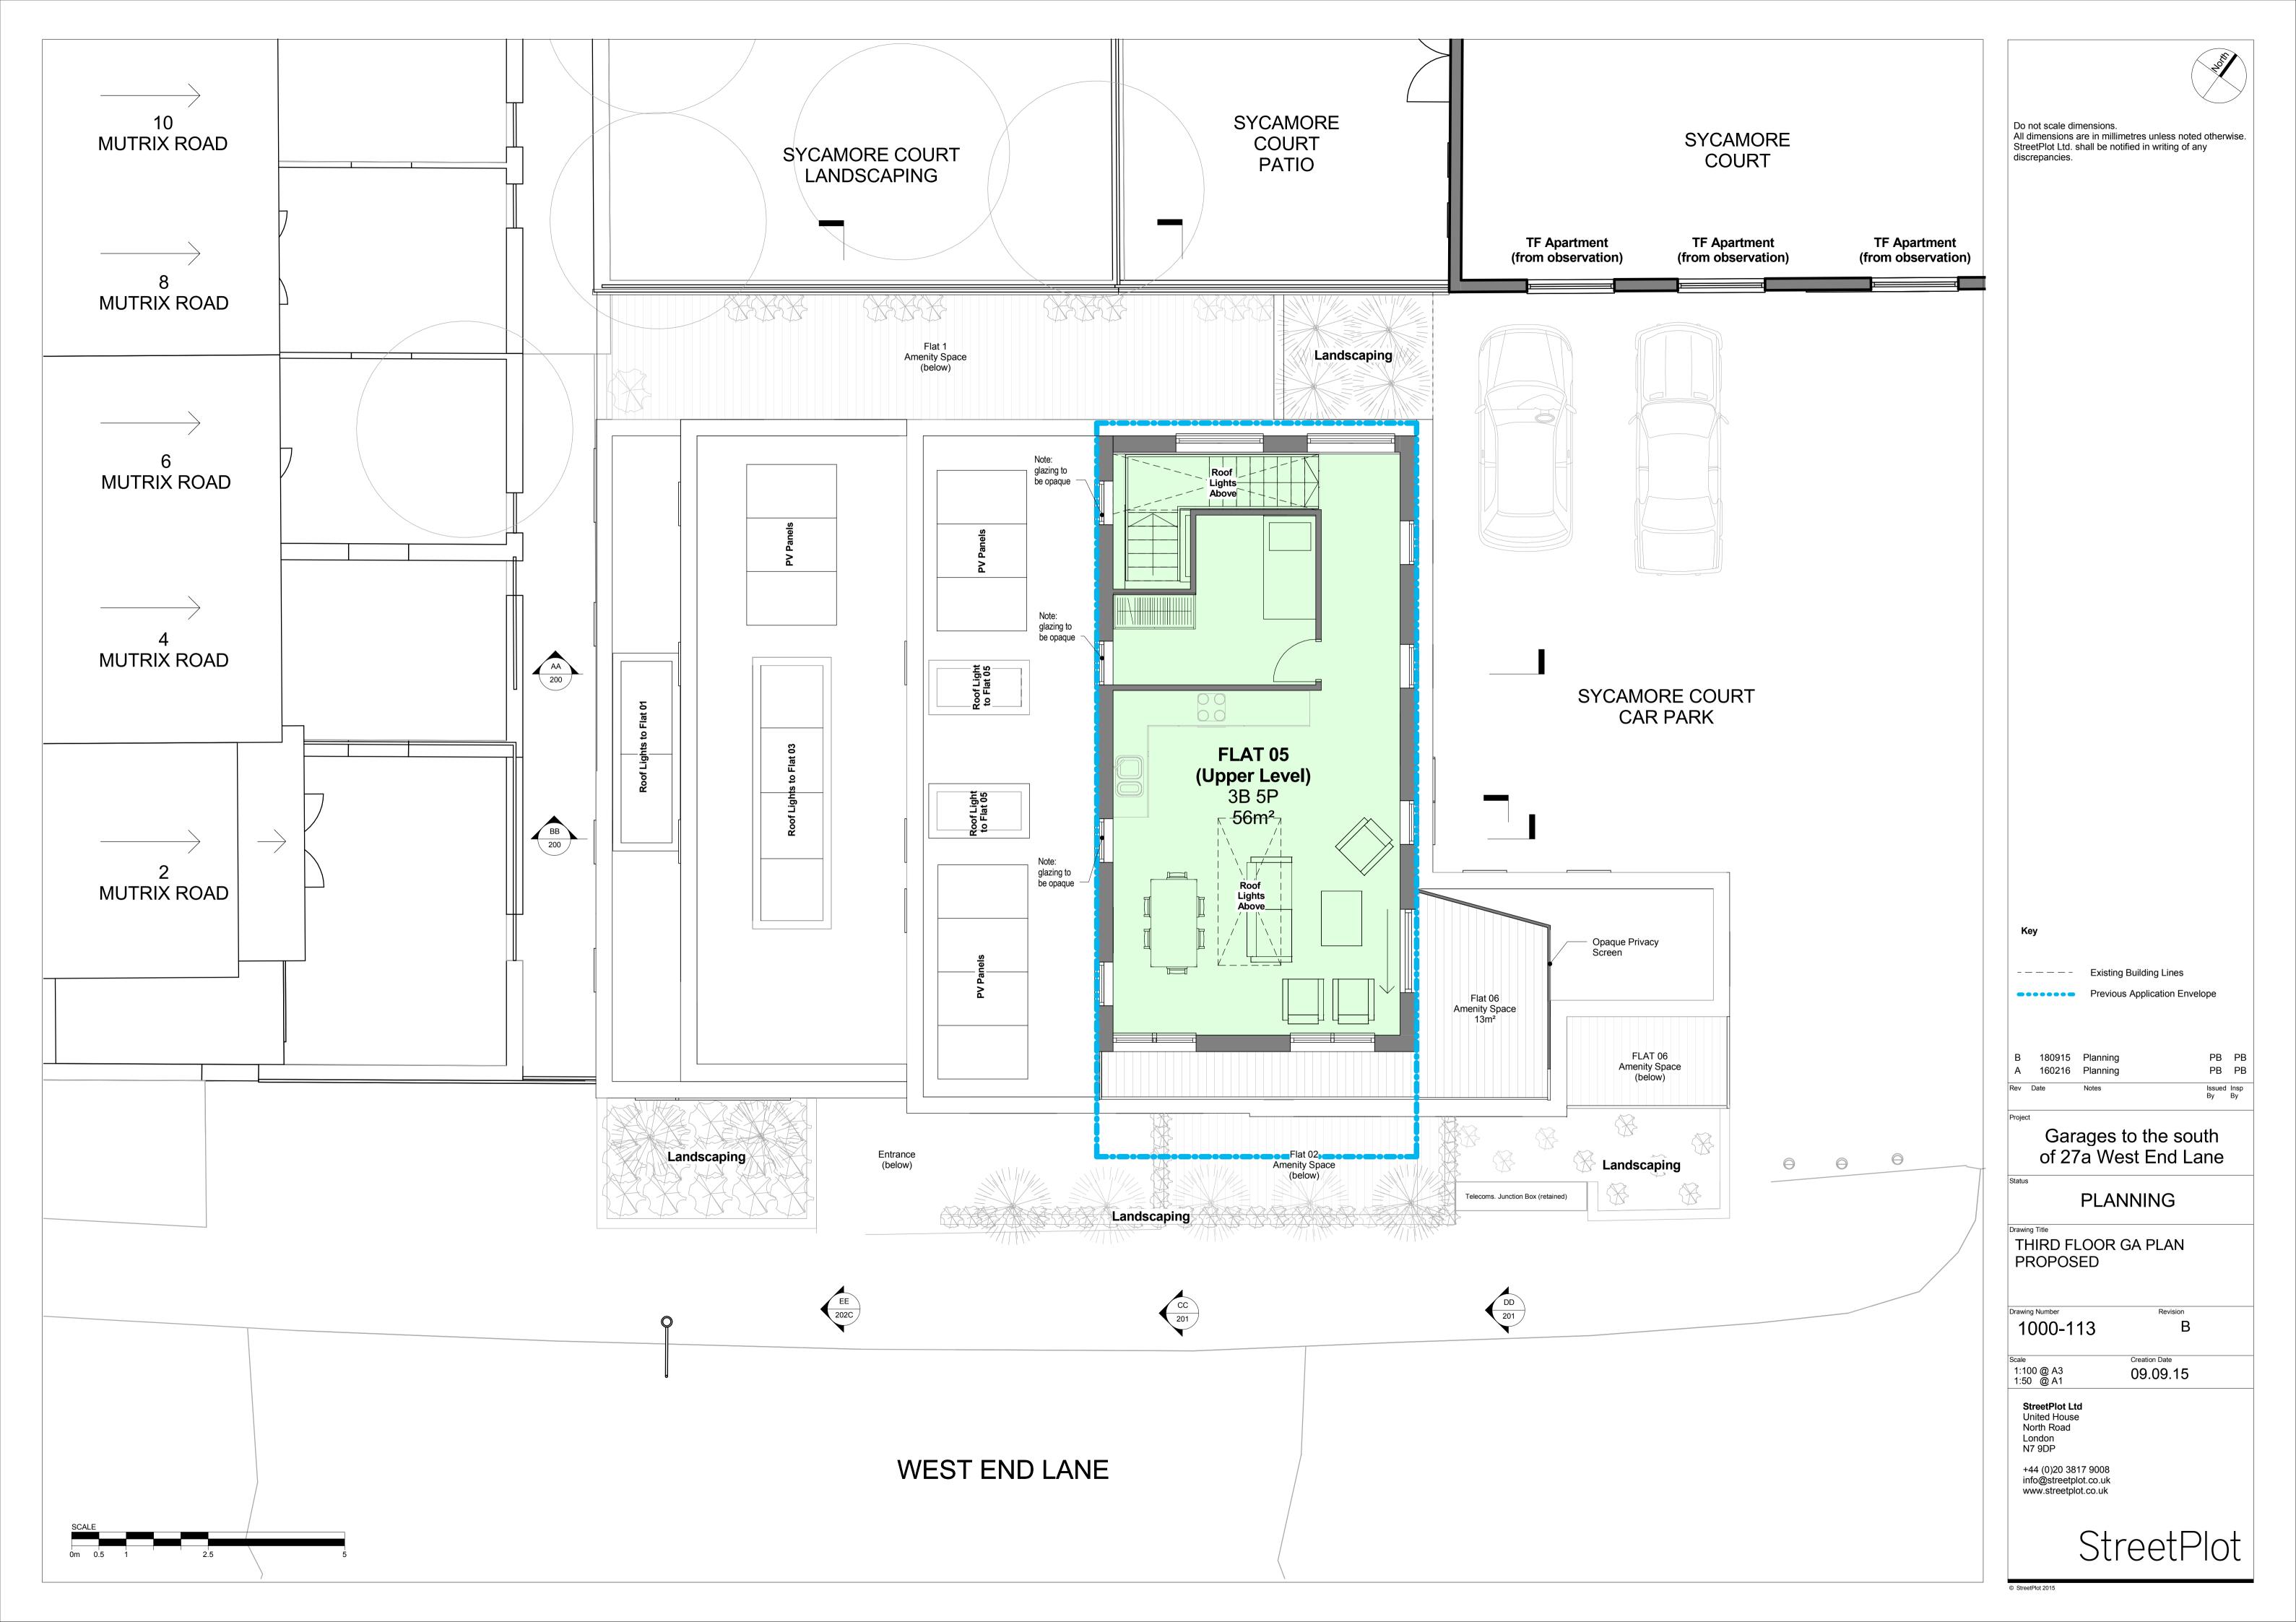

Do not scale dimensions. All dimensions are in millimetres unless noted otherwise. StreetPlot Ltd. shall be notified in writing of any discrepancies. **KEY** Previous Massing Envelope PB PB 160216 Planning Garages to the south of 27a West End Lane PLANNING Drawing Title
BLOCK SECTIONS 3 1000-202C Creation Date Scale 1:200 @ A3 1:100 @ A1 16.02.16 StreetPlot Ltd United House North Road London N7 9DP +44 (0)20 3817 9008 info@streetplot.co.uk www.streetplot.co.uk StreetPlot