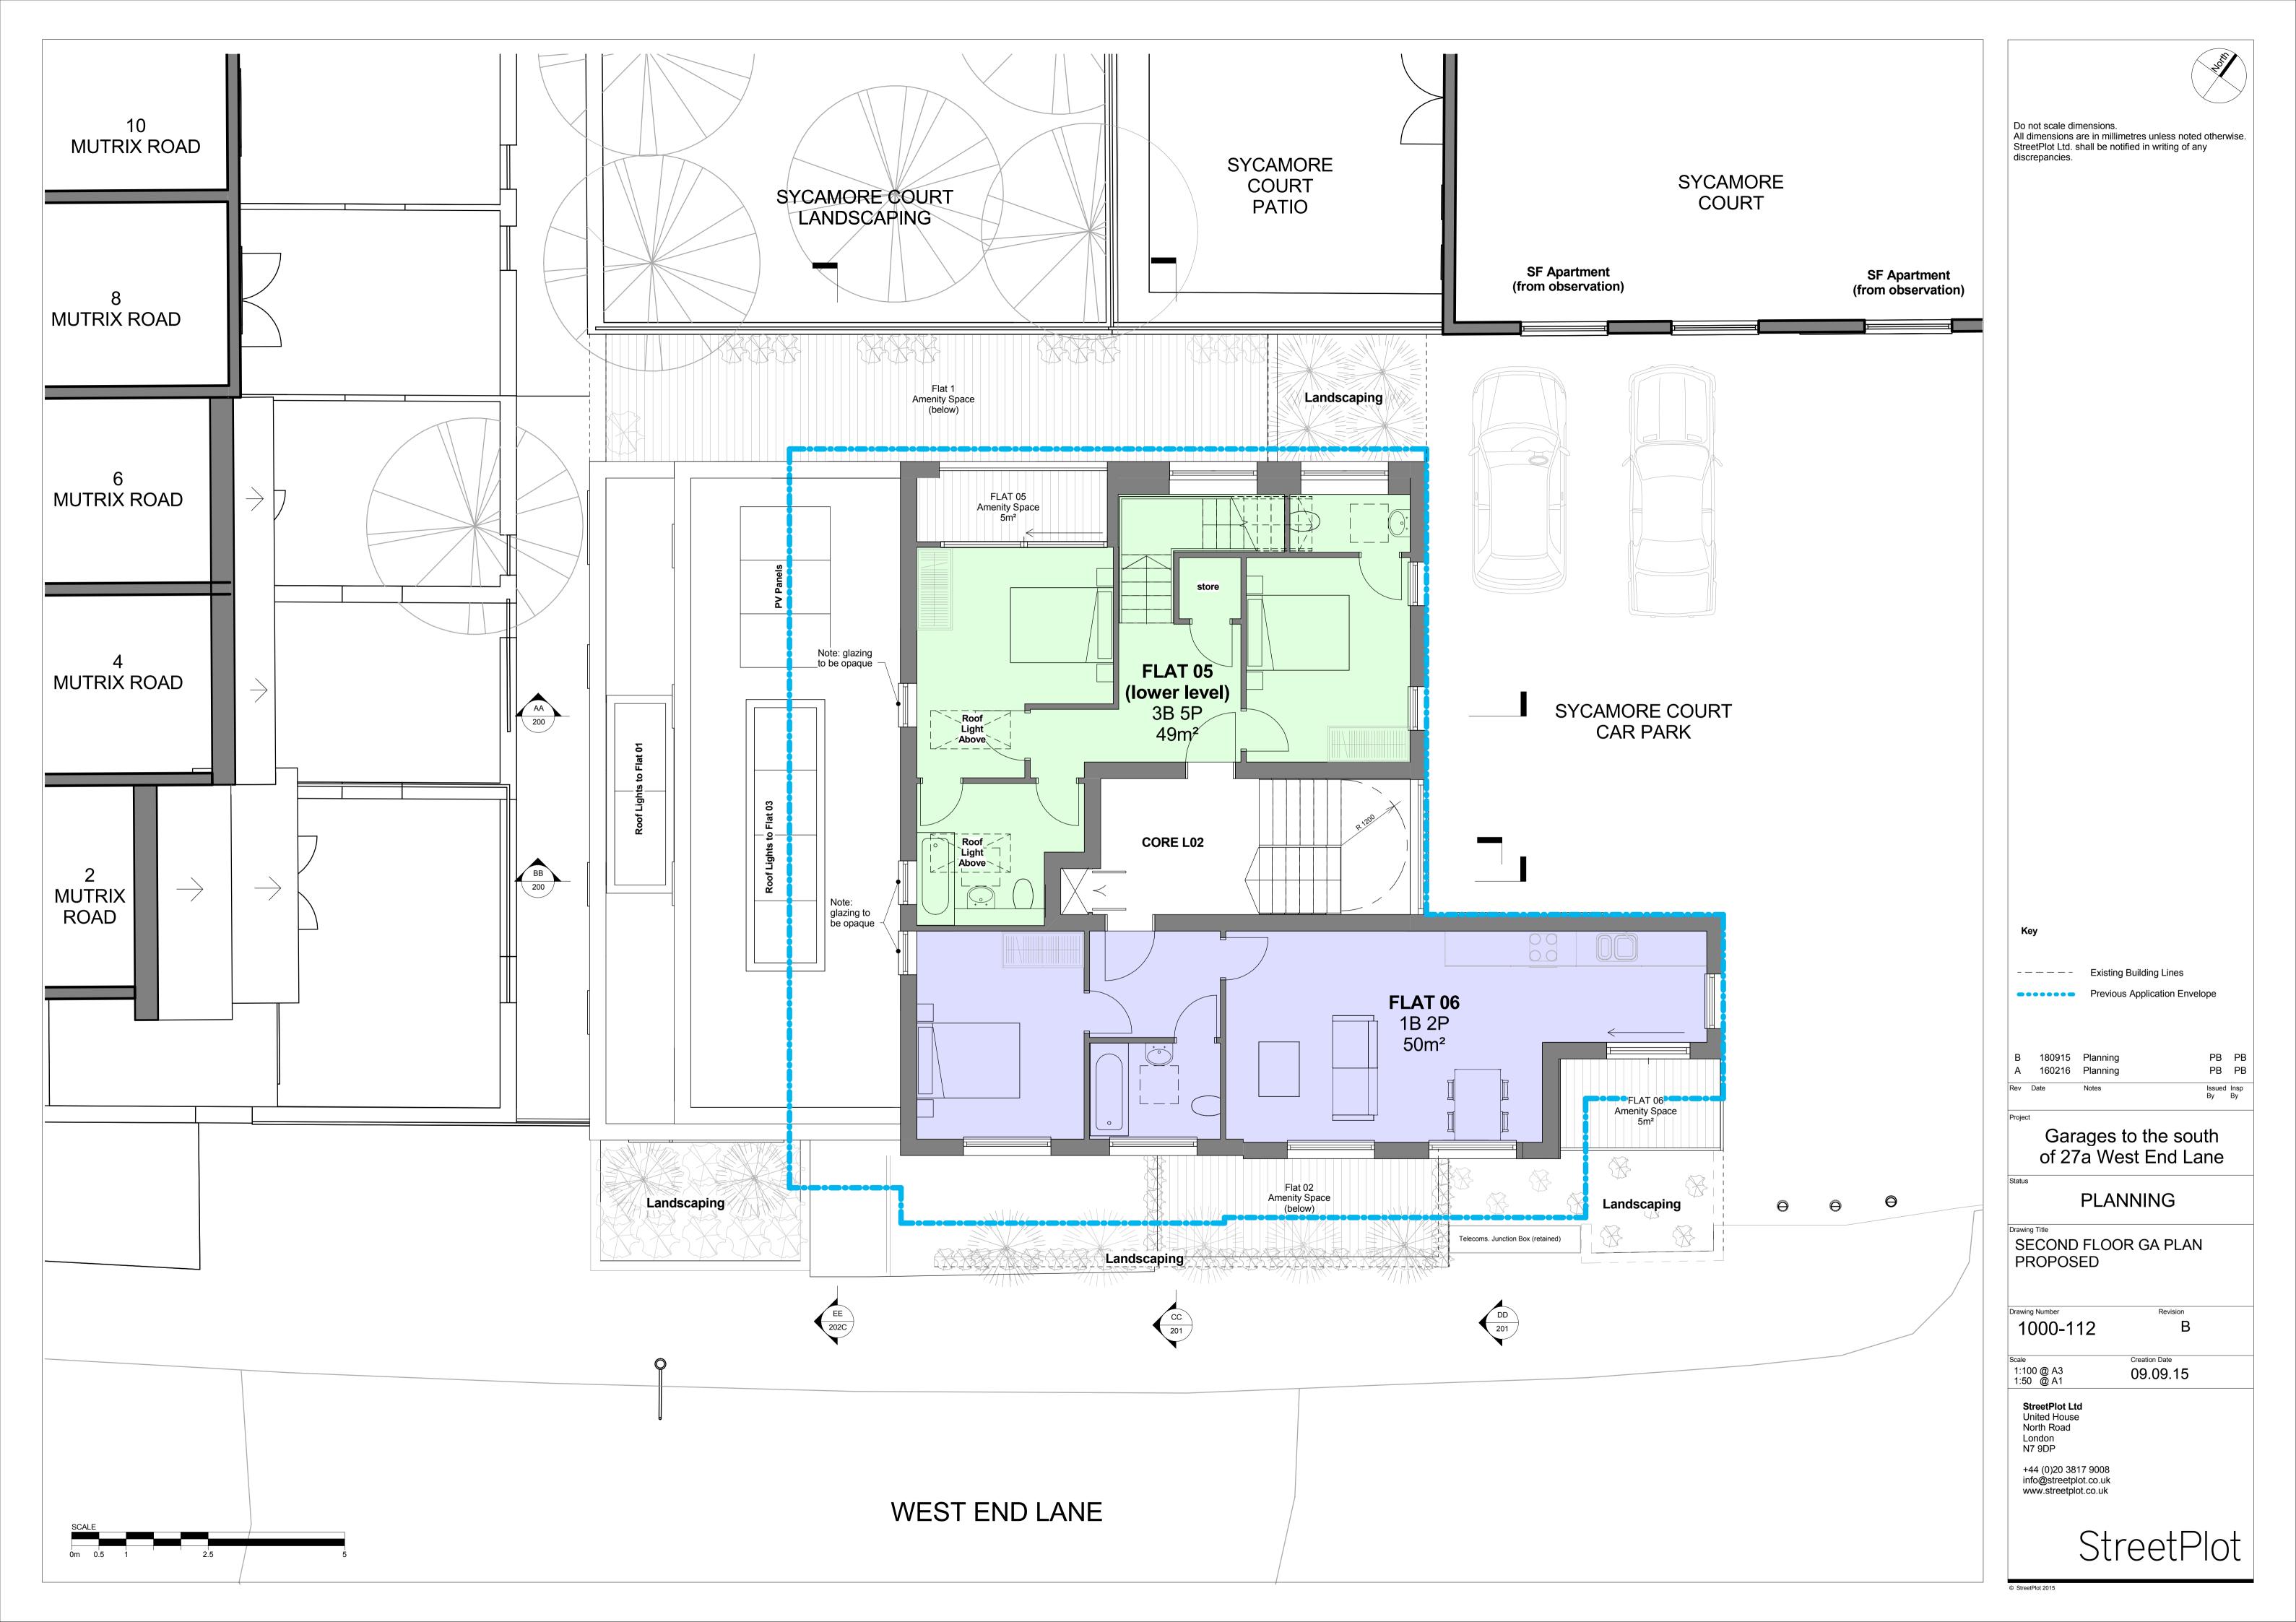

CC Section CC 1: 100

Do not scale dimensions. All dimensions are in millimetres unless noted otherwise. StreetPlot Ltd. shall be notified in writing of any discrepancies. Previous Massing Envelope PB PB C 180915 Planning 010715 Existing Ground Line added PB PB 160216 Planning Garages to the south of 27a West End Lane PLANNING BLOCK SECTIONS 2 1000-201 Creation Date 1:100 @ A1 1:200 @ A3 09.09.15 StreetPlot Ltd United House North Road London N7 9DP +44 (0)20 3817 9008 info@streetplot.co.uk www.streetplot.co.uk StreetPlot