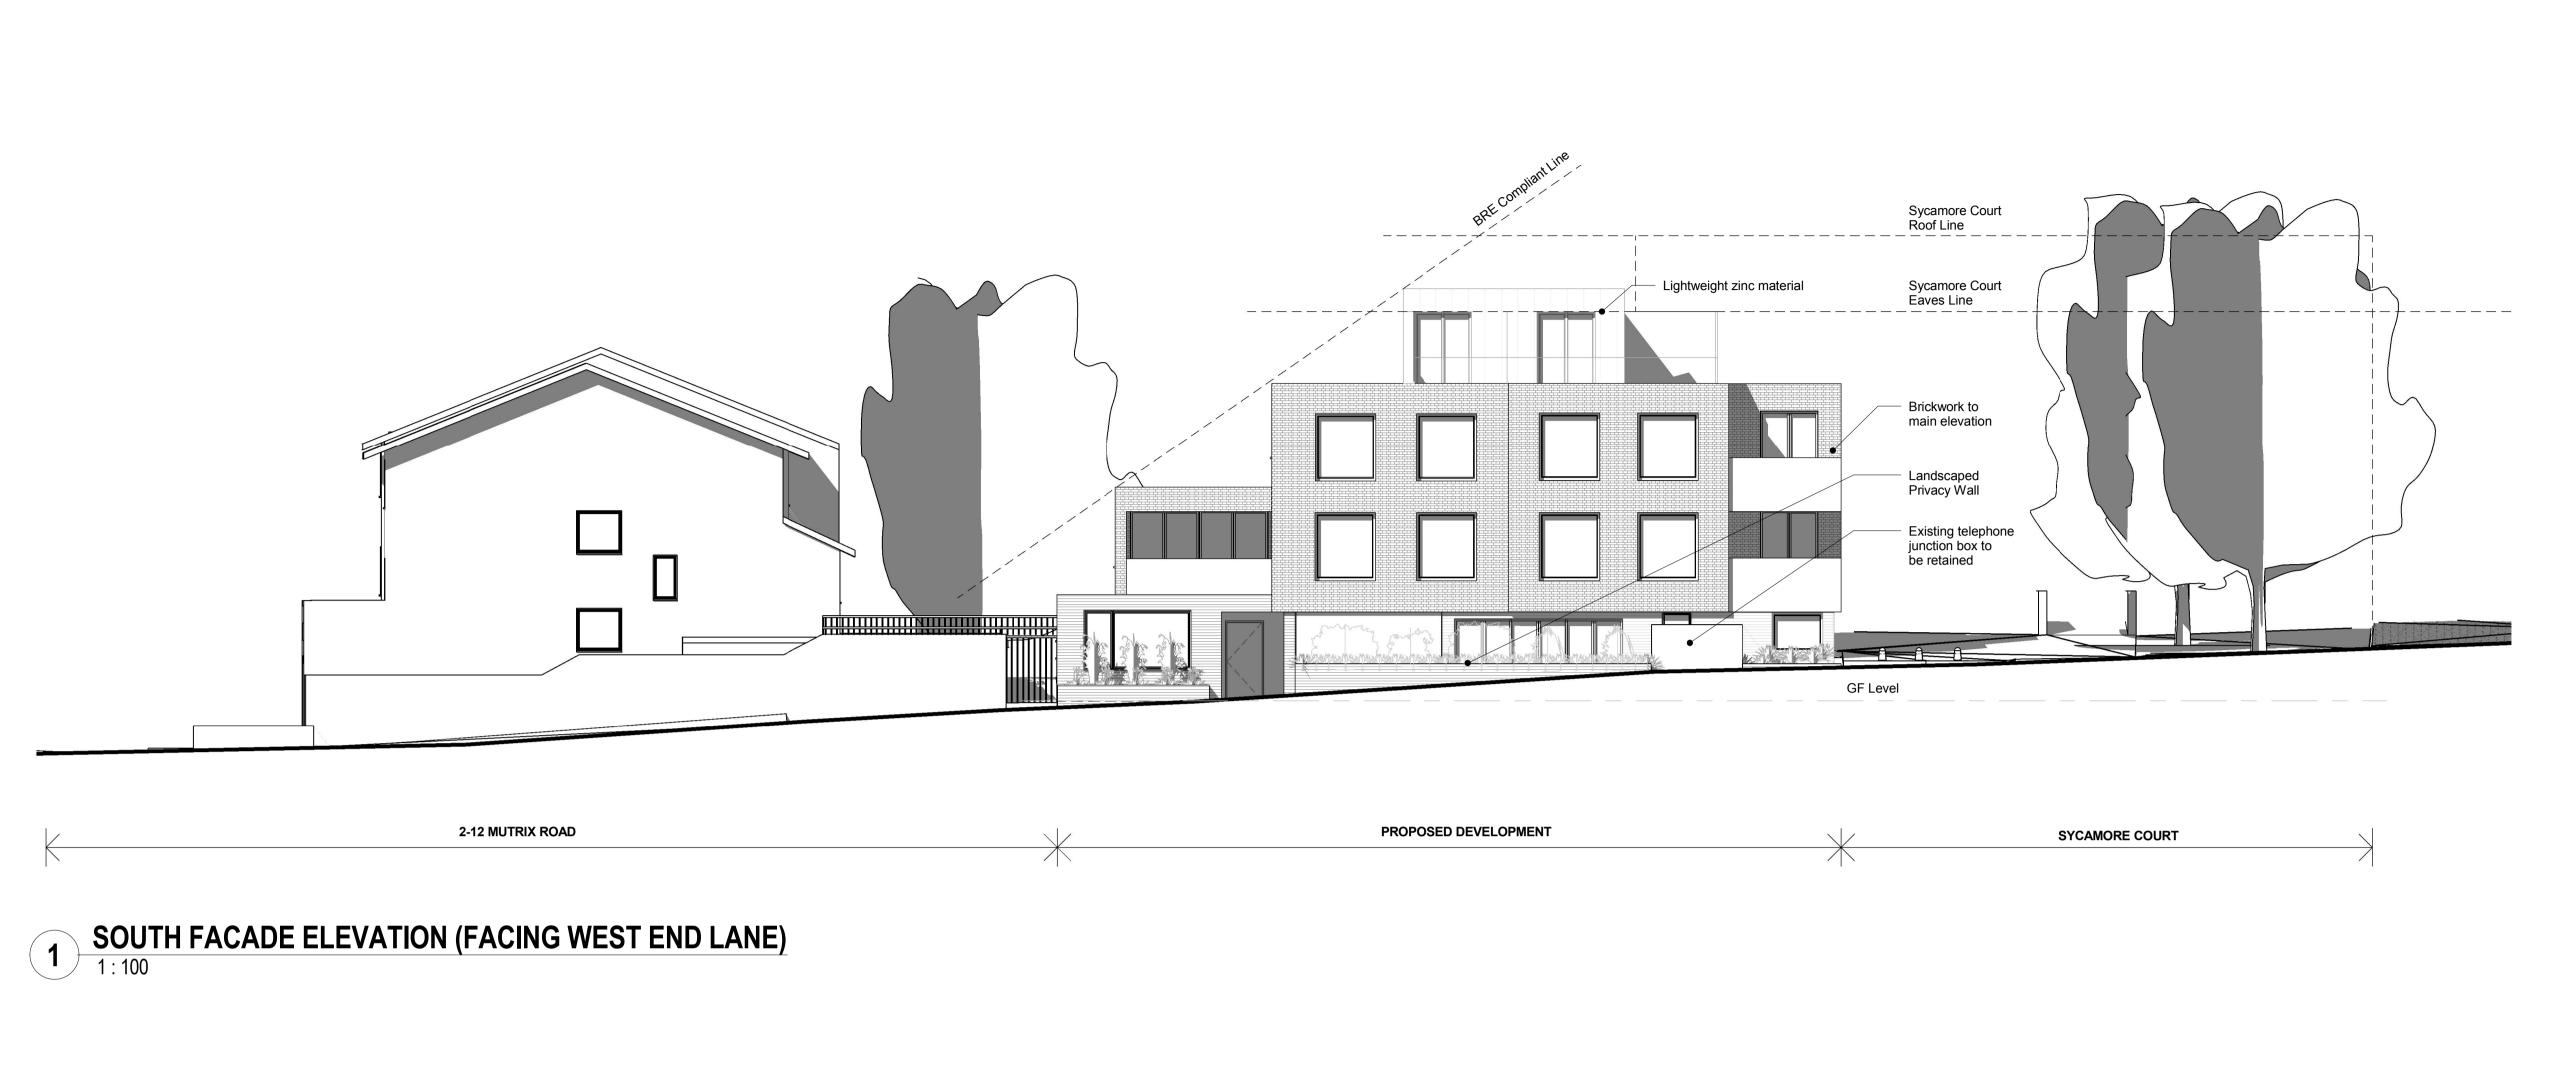

PB PB PB PB 160216 Planning Garages to the south of 27a West End Lane **PLANNING** BLOCK ELEVATIONS 1 1000-202A Creation Date 1:200 @ A3 1:100 @ A1 16.02.16 StreetPlot Ltd United House North Road London N7 9DP +44 (0)20 3817 9008 info@streetplot.co.uk www.streetplot.co.uk StreetPlot

Do not scale dimensions.
All dimensions are in millimetres unless noted otherwise.
StreetPlot Ltd. shall be notified in writing of any

discrepancies.

Do not scale dimensions. Dimensions govern.
All dimensions are in millimetres unless noted otherwise.
StreetPlot Ltd. shall be notified in writing of any discrepancies.