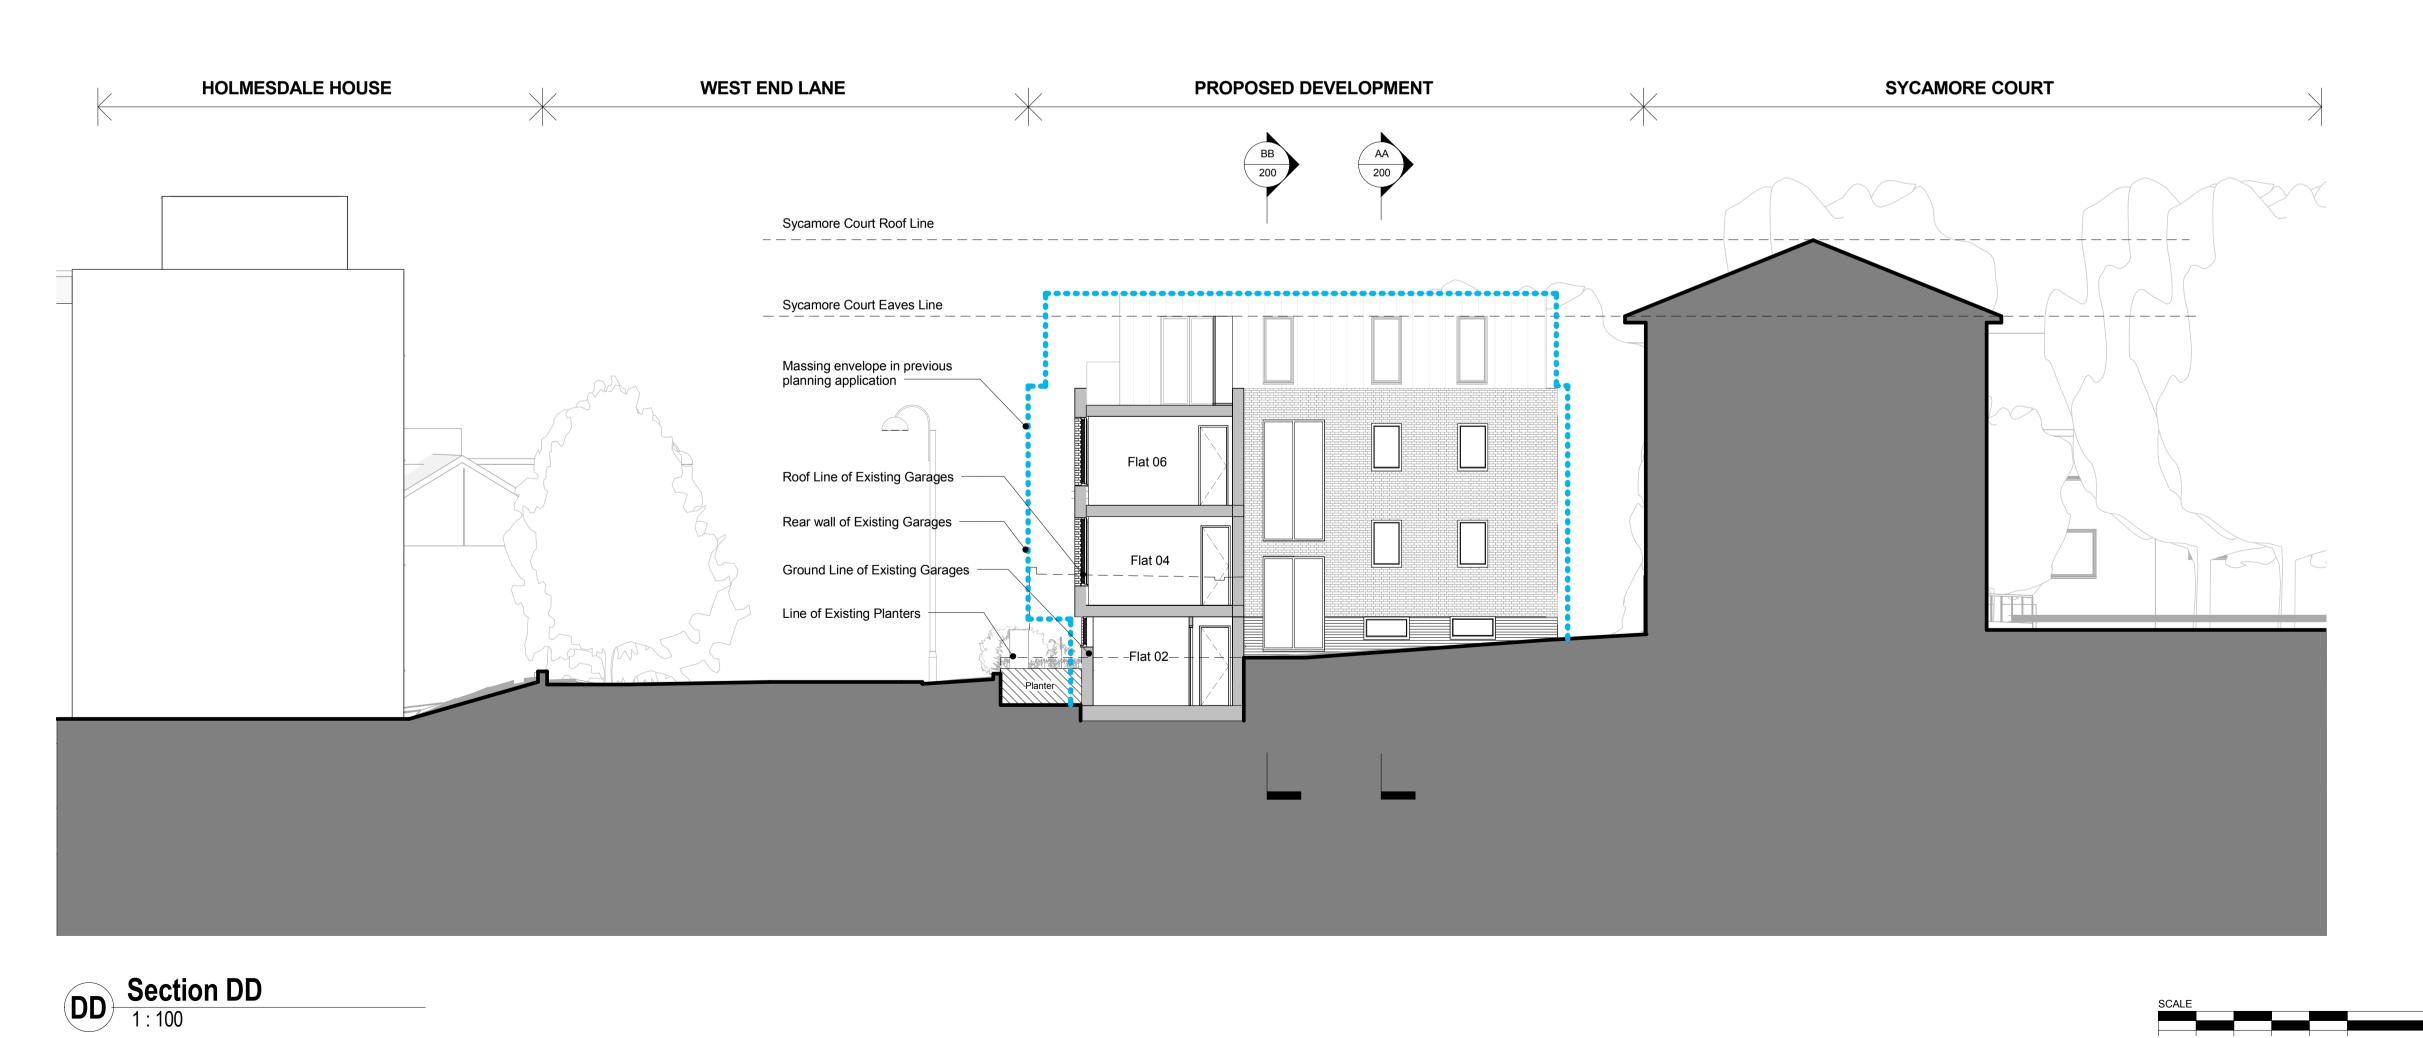

Do not scale dimensions. All dimensions are in millimetres unless noted otherwise. StreetPlot Ltd. shall be notified in writing of any discrepancies. **KEY** Previous Massing Envelope PB PB 160216 Planning Garages to the south of 27a West End Lane PLANNING Drawing Title
BLOCK SECTIONS 3 1000-202C Creation Date Scale 1:200 @ A3 1:100 @ A1 16.02.16 StreetPlot Ltd United House North Road London N7 9DP +44 (0)20 3817 9008 info@streetplot.co.uk www.streetplot.co.uk StreetPlot