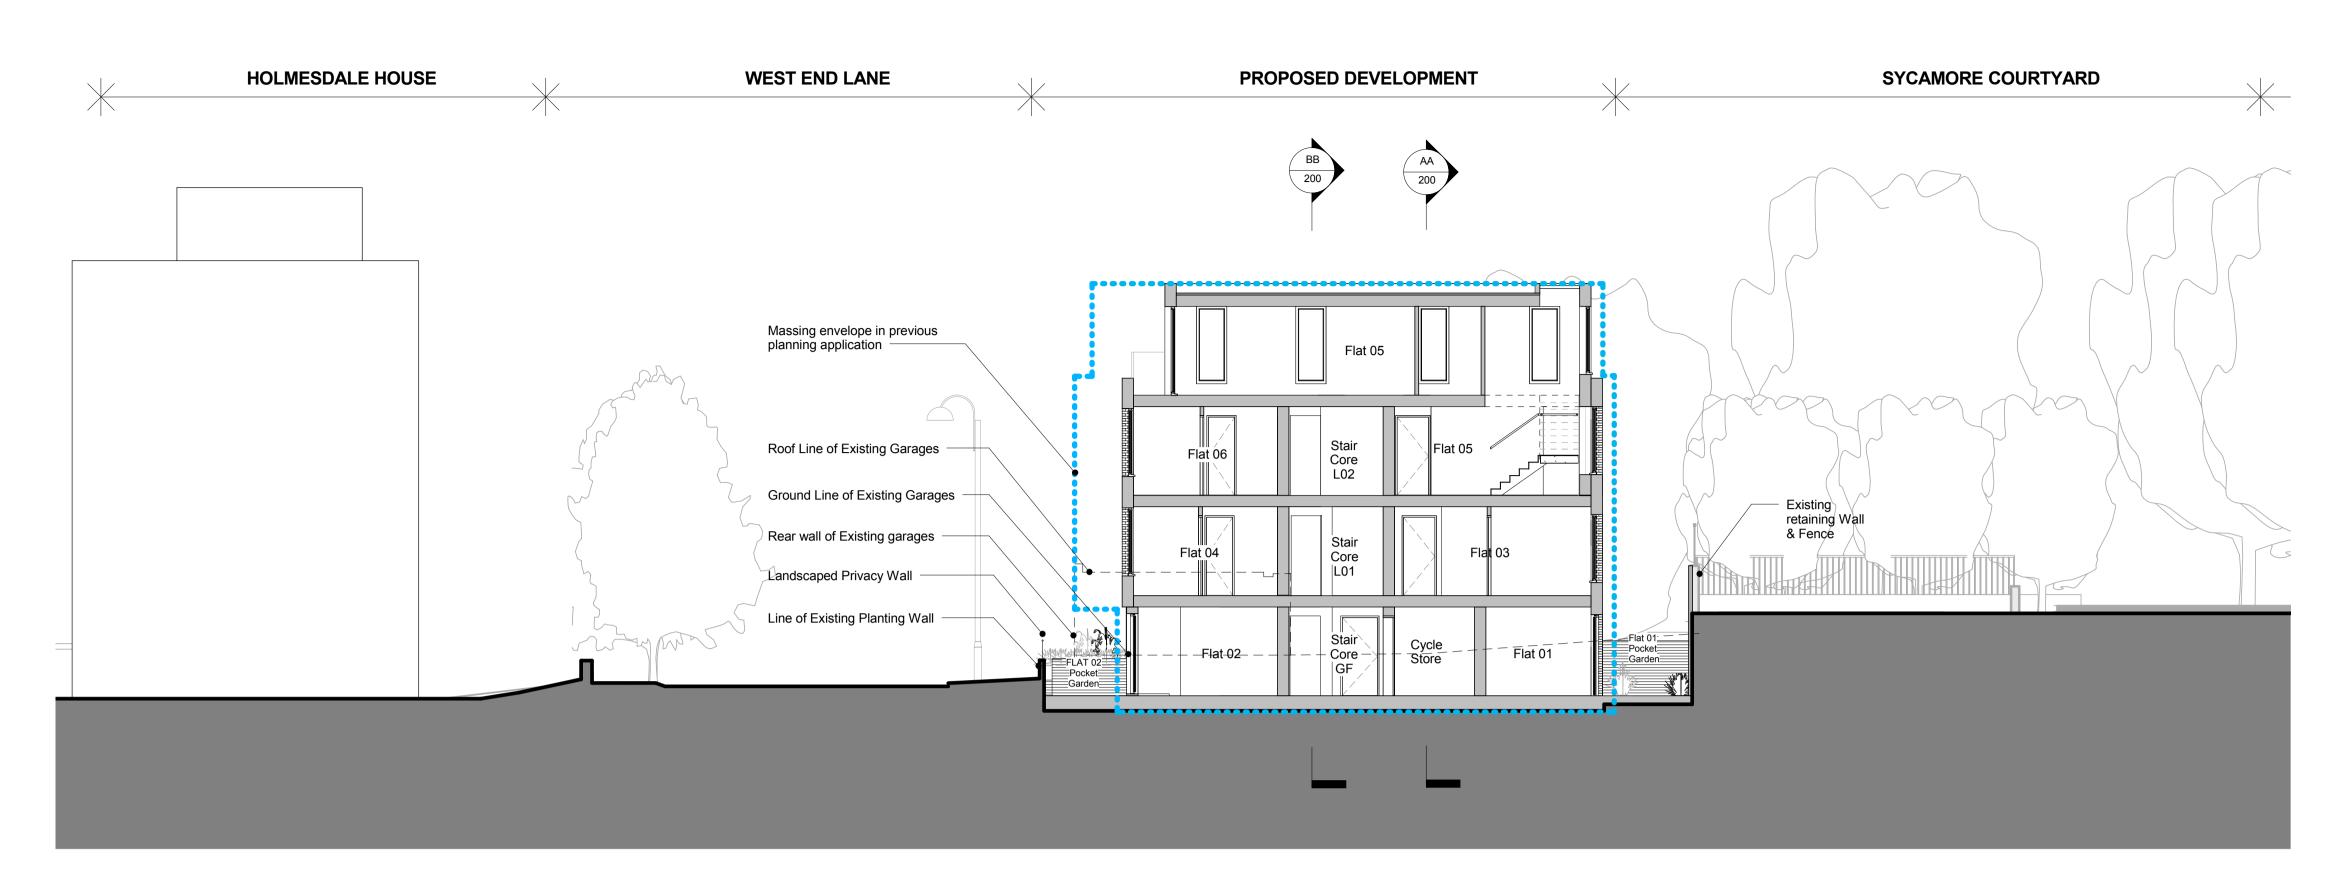

United House North Road London N7 9DP

+44 (0)20 3817 9008 info@streetplot.co.uk www.streetplot.co.uk

StreetPlot

© StreetPlot

BB Section BB
1:100

Do not scale dimensions. All dimensions are in millimetres unless noted otherwise. StreetPlot Ltd. shall be notified in writing of any discrepancies. Previous Massing Envelope PB PB PB PB 160216 Planning Garages to the south of 27a West End Lane PLANNING BLOCK SECTIONS 1 1000-200 Creation Date 1:100 @ A1 1:200 @ A3 18.09.15 StreetPlot Ltd United House North Road London N7 9DP +44 (0)20 3817 9008 info@streetplot.co.uk www.streetplot.co.uk StreetPlot