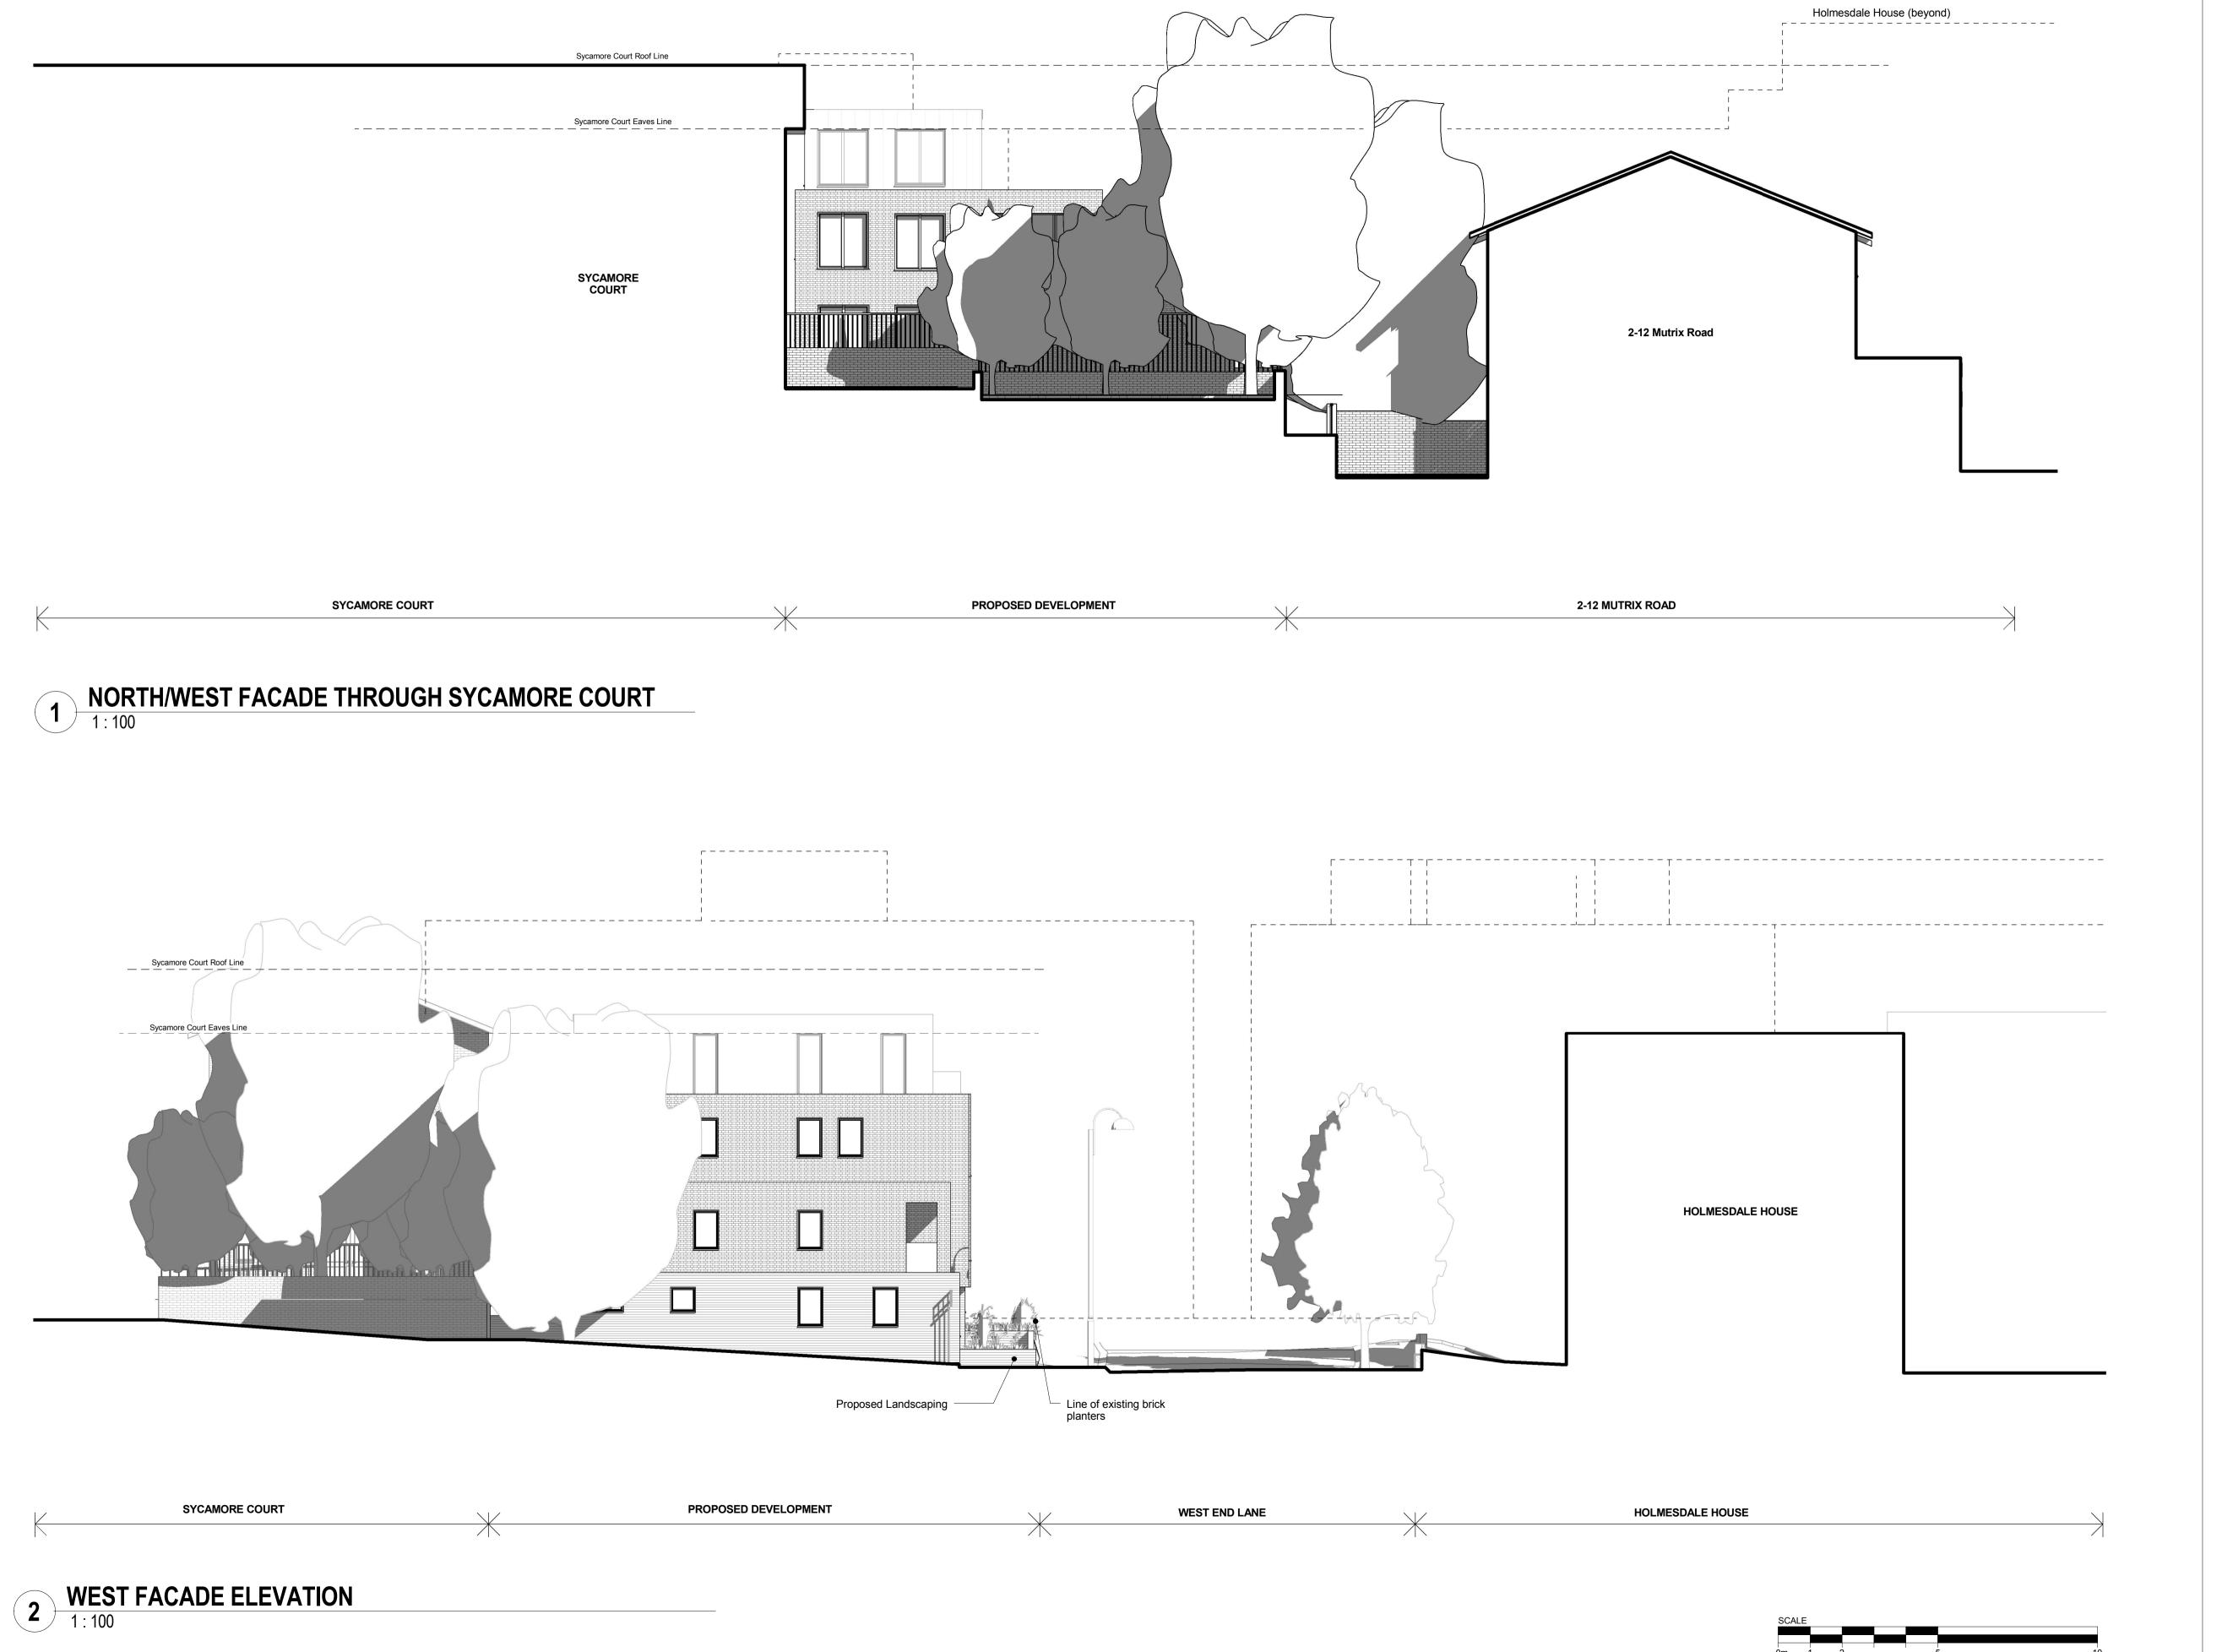

Do not scale dimensions. All dimensions are in millimetres unless noted otherwise. StreetPlot Ltd. shall be notified in writing of any discrepancies. **KEY** Previous Massing Envelope PB PB 160216 Planning Garages to the south of 27a West End Lane PLANNING Drawing Title
BLOCK SECTIONS 3 1000-202C Creation Date Scale 1:200 @ A3 1:100 @ A1 16.02.16 StreetPlot Ltd United House North Road London N7 9DP +44 (0)20 3817 9008 info@streetplot.co.uk www.streetplot.co.uk StreetPlot