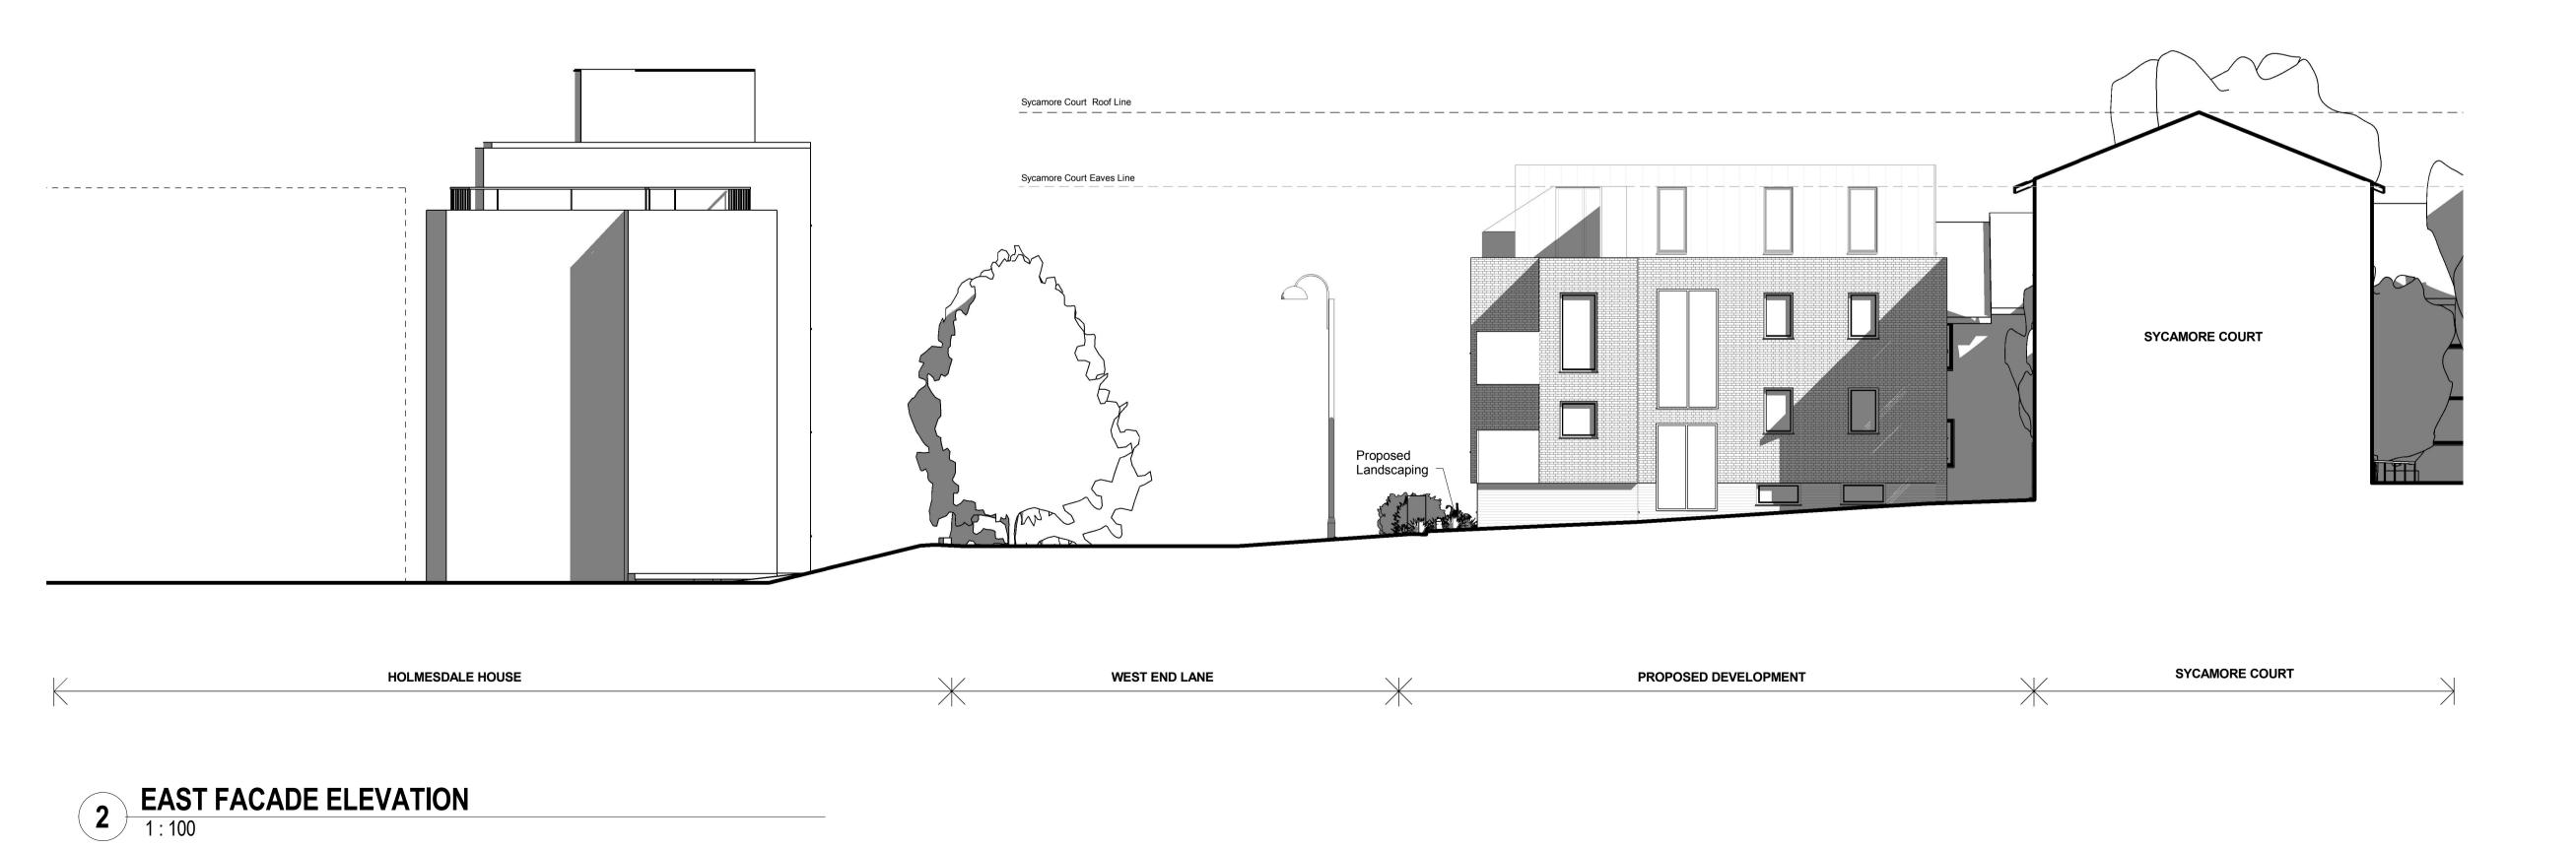

A 160216 Planning

Rev Date Notes

Garages to the south of 27a West End Lane

PB PB

PLANNING

BLOCK ELEVATIONS 2

1000-202B

Size Creation Date

United House North Road London N7 9DP

+44 (0)20 3817 9008 info@streetplot.co.uk www.streetplot.co.uk

StreetPlot

© StreetPlot

BB Section BB
1:100

Do not scale dimensions. All dimensions are in millimetres unless noted otherwise. StreetPlot Ltd. shall be notified in writing of any discrepancies. Previous Massing Envelope PB PB PB PB 160216 Planning Garages to the south of 27a West End Lane PLANNING BLOCK SECTIONS 1 1000-200 Creation Date 1:100 @ A1 1:200 @ A3 18.09.15 StreetPlot Ltd United House North Road London N7 9DP +44 (0)20 3817 9008 info@streetplot.co.uk www.streetplot.co.uk StreetPlot