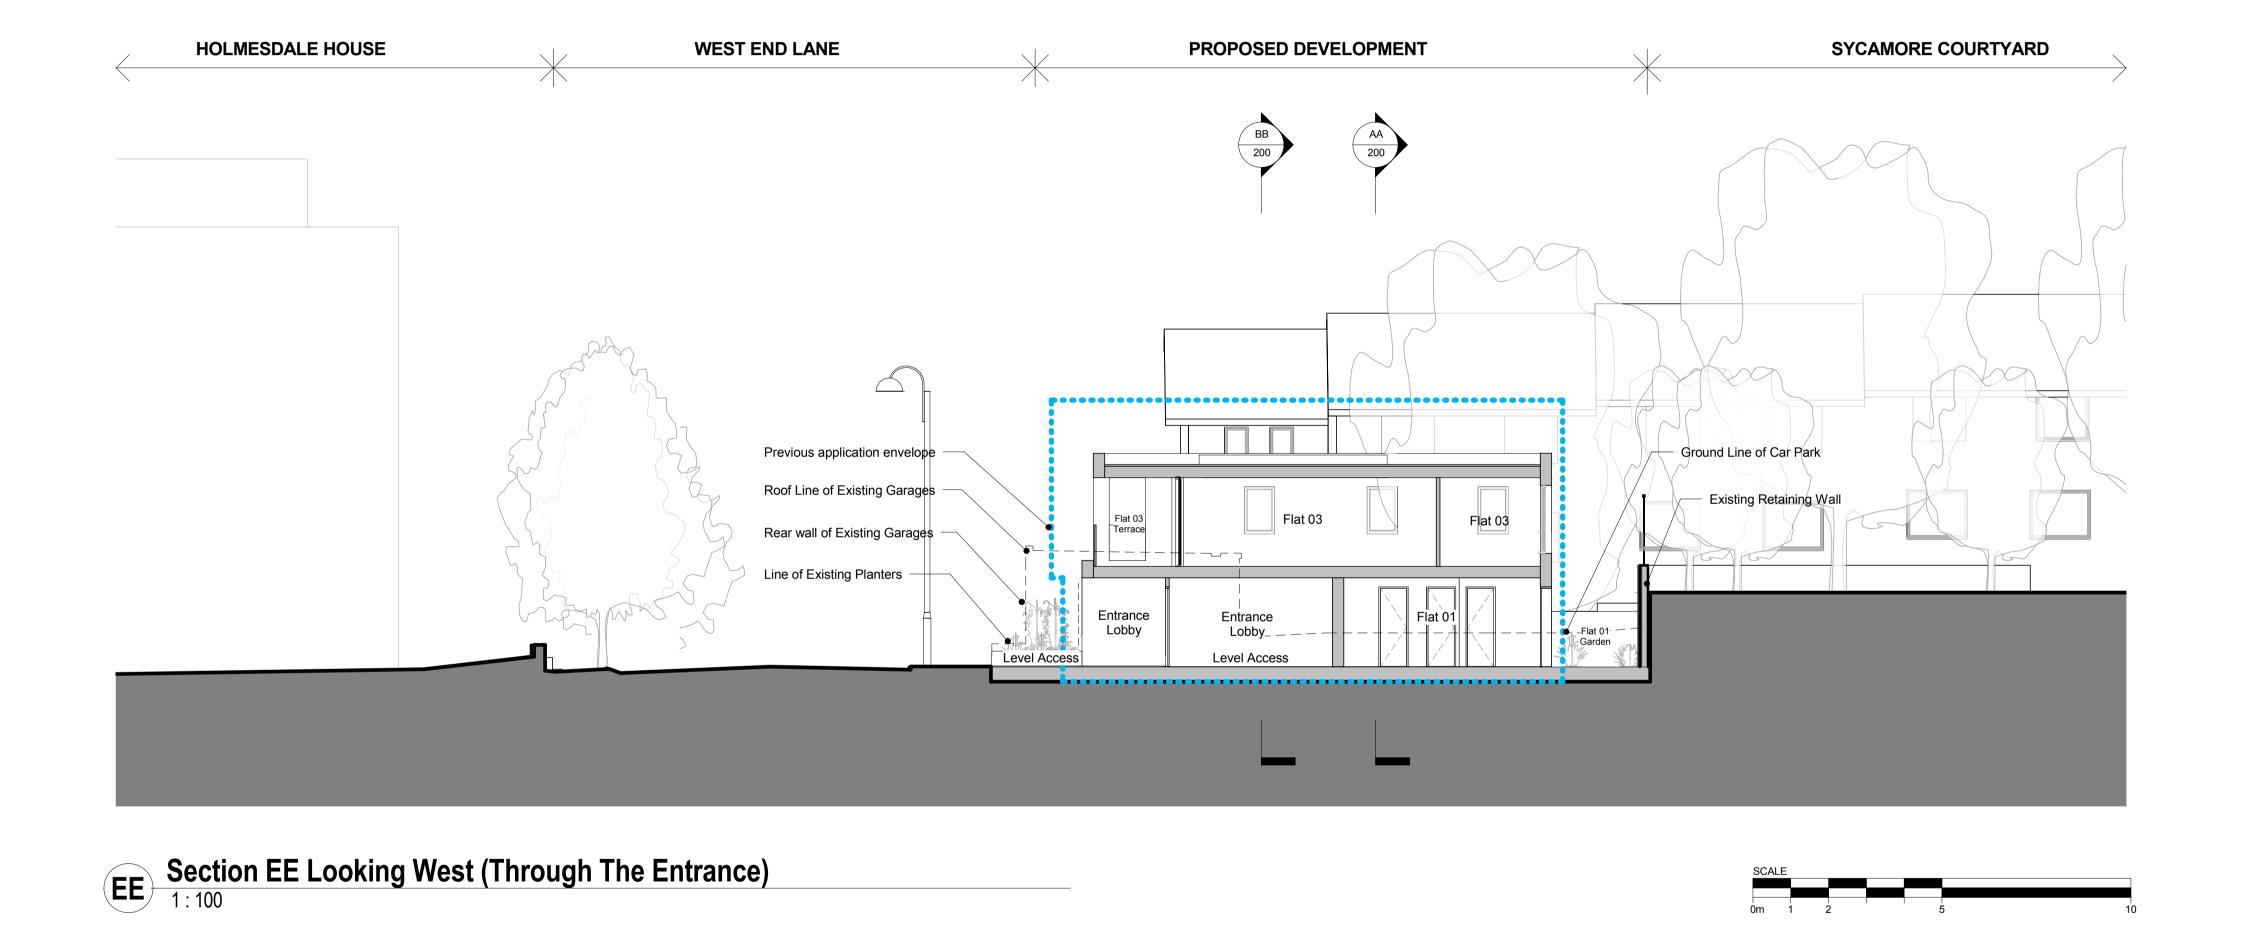

CC Section CC 1: 100

Do not scale dimensions. All dimensions are in millimetres unless noted otherwise. StreetPlot Ltd. shall be notified in writing of any discrepancies. Previous Massing Envelope PB PB C 180915 Planning 010715 Existing Ground Line added PB PB 160216 Planning Garages to the south of 27a West End Lane PLANNING BLOCK SECTIONS 2 1000-201 Creation Date 1:100 @ A1 1:200 @ A3 09.09.15 StreetPlot Ltd United House North Road London N7 9DP +44 (0)20 3817 9008 info@streetplot.co.uk www.streetplot.co.uk StreetPlot