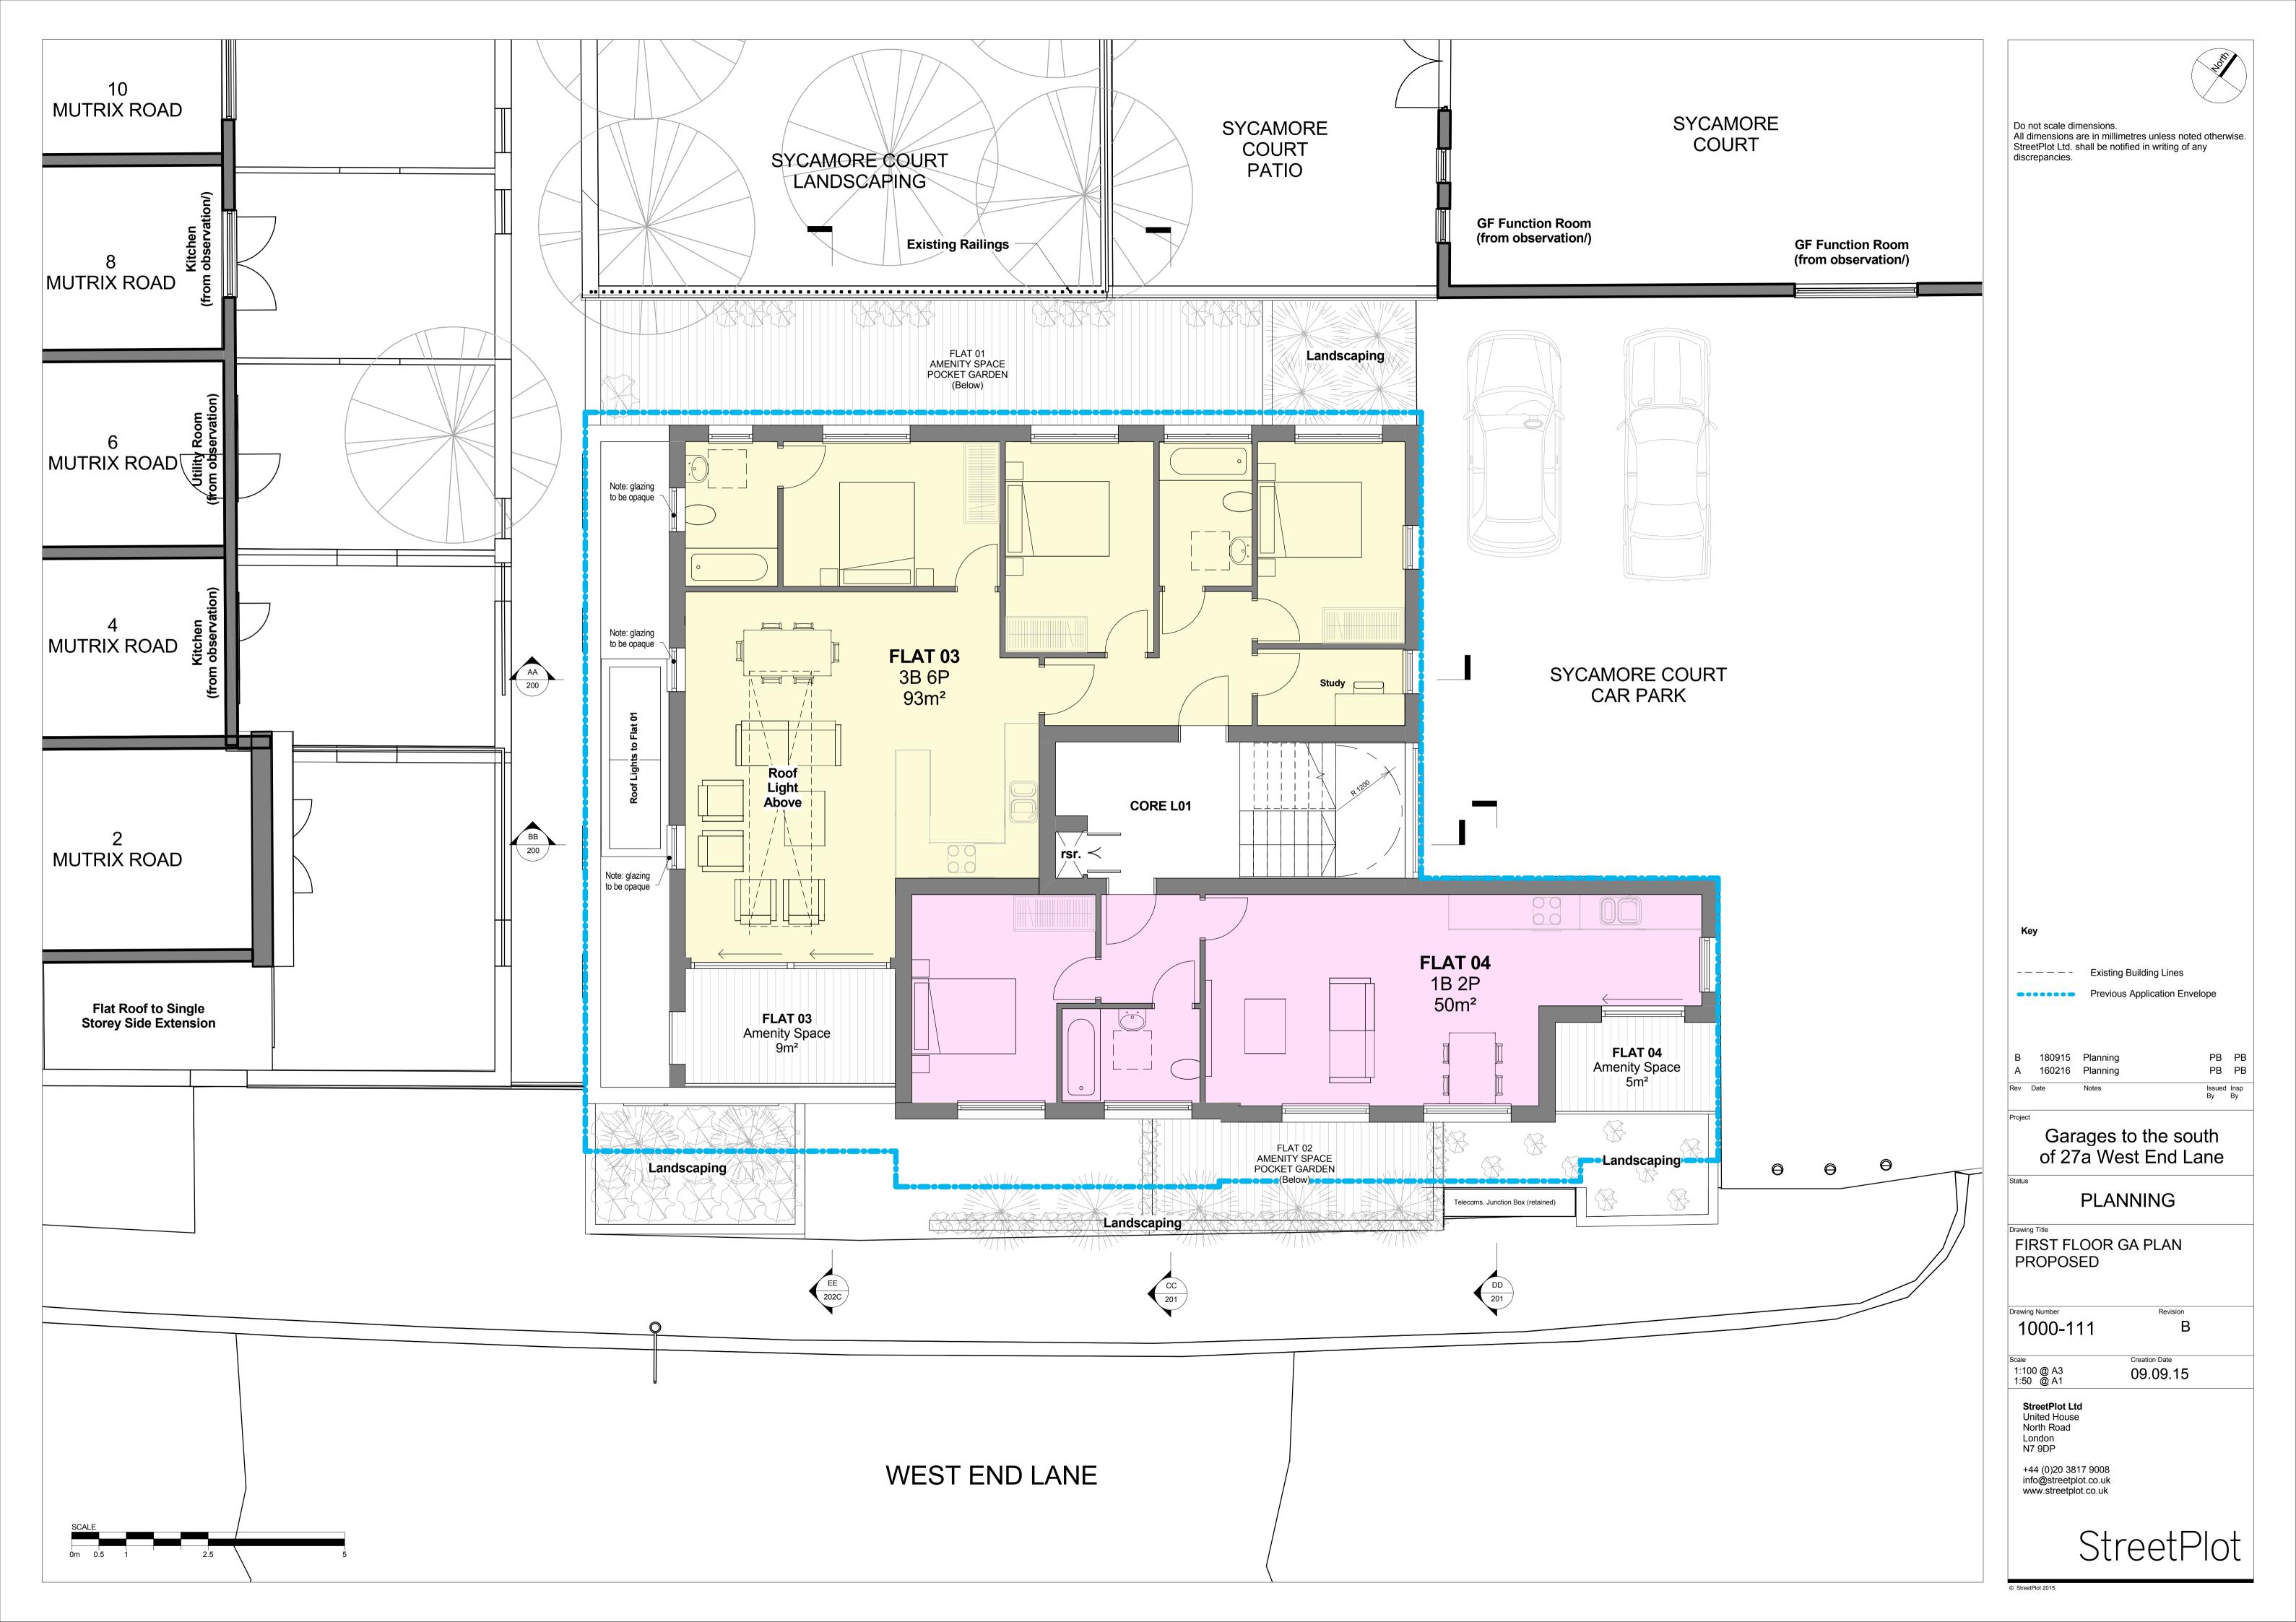

A 160216 Planning

Rev Date Notes

Garages to the south of 27a West End Lane

PB PB

PLANNING

BLOCK ELEVATIONS 2

1000-202B

Size Creation Date

United House North Road London N7 9DP

+44 (0)20 3817 9008 info@streetplot.co.uk www.streetplot.co.uk

StreetPlot

© StreetPlot

BB Section BB
1:100

Do not scale dimensions. All dimensions are in millimetres unless noted otherwise. StreetPlot Ltd. shall be notified in writing of any discrepancies. Previous Massing Envelope PB PB PB PB 160216 Planning Garages to the south of 27a West End Lane PLANNING BLOCK SECTIONS 1 1000-200 Creation Date 1:100 @ A1 1:200 @ A3 18.09.15 StreetPlot Ltd United House North Road London N7 9DP +44 (0)20 3817 9008 info@streetplot.co.uk www.streetplot.co.uk StreetPlot