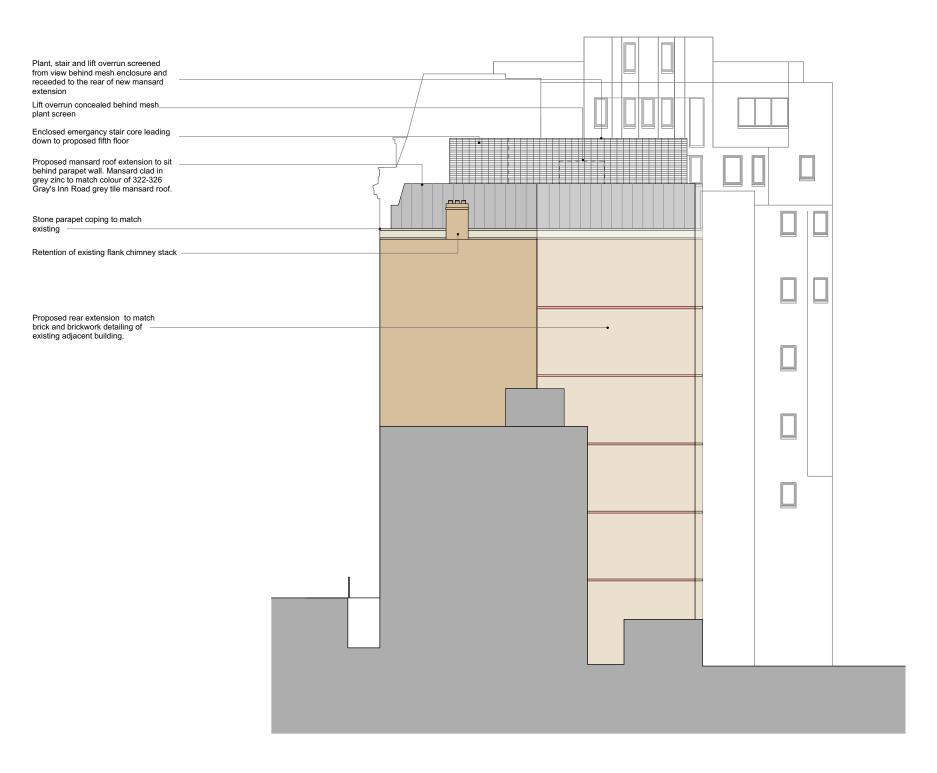

## PLANNING

DATE

СНК

1\_517-00-208

Grays Inn (Tune Hotels) Kings Cross Proposed East Elevation

Elevation D / OPTION 2 January 2016 Scale 1:100 @ A1 / 1:200 @ A3 Drawn CK

Checked TW

eds Waugh Thistleton Waugh Thistleton Architects Ltd 77 Leonard Street London EC2A 4NA Telephone +44 (0)20 7613 5727 0)20 7613 5749 Fax +44