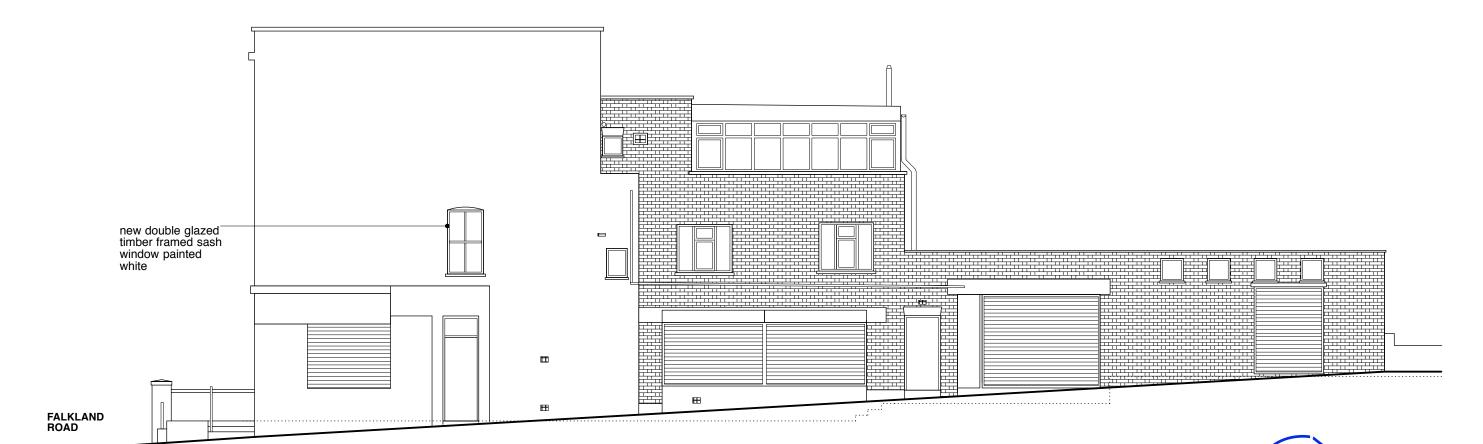

### PROPOSED SIDE ELEVATION

Scale: 1:100

REPLACEMENT OF FACADE WINDOWS TO NO. 71 FALKLAND ROAD, LONDON NW5 2XB

# Drawing Title PROPOSED SIDE ELEVATION

|             |             | Drawn By<br>EG |
|-------------|-------------|----------------|
| Project No. | Drawing No. | Rev.           |
| 1601        | 10          | <b>A-</b>      |