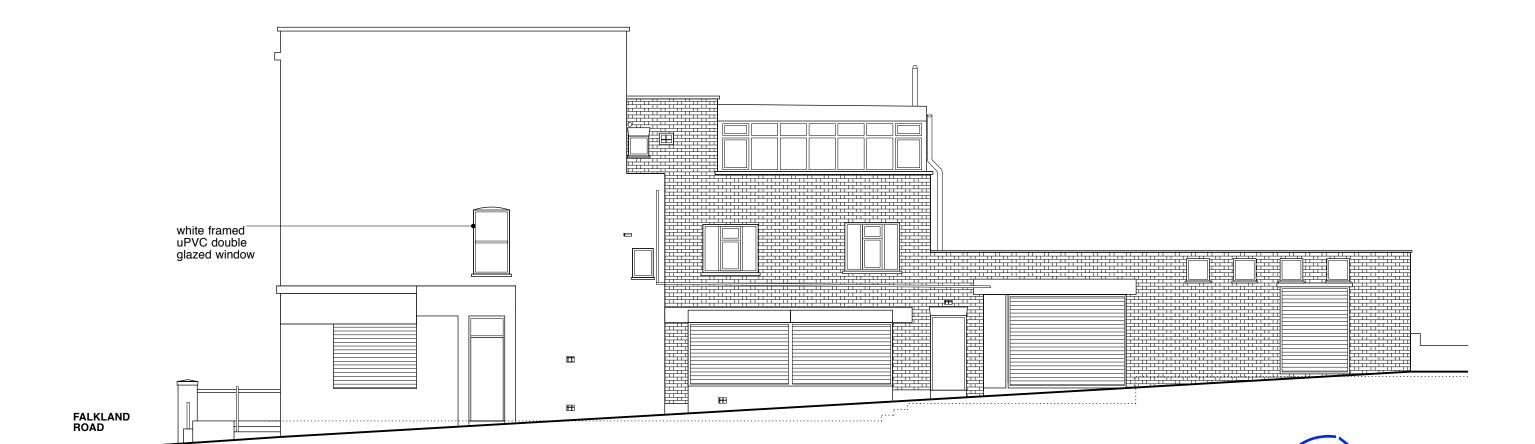

## **EXISTING SIDE ELEVATION**

Scale: 1:100

REPLACEMENT OF FACADE WINDOWS TO NO. 71 FALKLAND ROAD, LONDON NW5 2XB

## Drawing Title EXISTING SIDE ELEVATION

| Scale | Date        | Drawn By |  |
|-------|-------------|----------|--|
|       | Feb 2016    | EG       |  |
|       | Drawing No. | Rev.     |  |
| 1601  | 09          | Δ_       |  |
|       |             | $\sim$   |  |