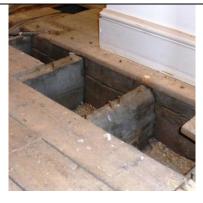

Fig 7 Existing split bressumer beam/ junction to centre beam below the Hall flooring

Fig 8 East/West bressumer beam below Hall spanning to Grays Inn Square external wall

Fig 9 Floor structure in North East corner of The First Floor