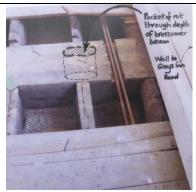

Fig 3 Hall and Toilet Entrance Doors

Fig 4 Existing 1st Floor Toilet

Fig 5 Hall looking into Office facing Gray's Inn Square

Fig 6 Floor structure in Office East side of First Floor & pocket of rot in bressumer beam