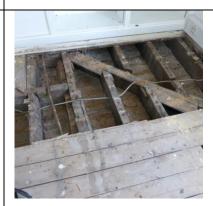

Fig 3 Hall and Toilet Entrance Doors

Fig 4 Existing 1st Floor Toilet

Fig 5 Hall looking into Office facing Gray's Inn Square

Fig 6 Floor structure in Office East side of First Floor & pocket of rot in bressumer beam

Fig 7 Existing split bressumer beam/ junction to centre beam below the Hall flooring

Fig 8 East/West bressumer beam below Hall spanning to Grays Inn Square external wall

Fig 9 Floor structure in North East corner of The First Floor