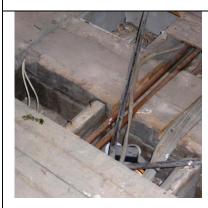

Fig 7 Existing split bressumer beam/ junction to centre beam below the Hall flooring

Fig 8 East/West bressumer beam below Hall spanning to Grays Inn Square external wall

Fig 9 Floor structure in North East corner of The First Floor