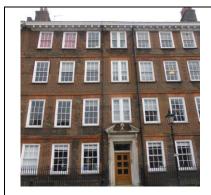

## Photosheet P 040 Existing Photographs 1st floor North floor repairs and strengthening

Fig 1 No12 Entrance & West Elevation to North/South Accommodation above

Fig 2 Existing First Floor Office F1 to Gray's Inn Road