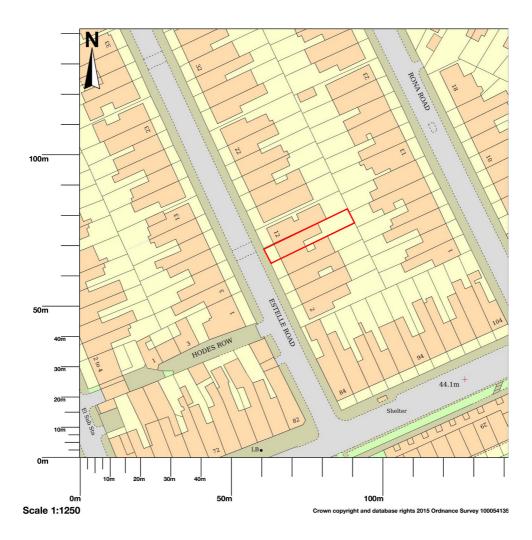

## 10 Estelle Road, London, NW3 2JY

Map shows area bounded by: 527965.3,185513.3,528106.7,185654.7 (at a scale of 1:1250) The representation of a road, track or path is no evidence of a right of way. The representation of features as lines is no evidence of a property boundary.

Produced on 18 March 2016 from the Ordnance Survey National Geographic Database and incorporating surveyed revision available at this date. Reproduction in whole or part is prohibited without the prior permission of Ordnance Survey. © Crown copyright 2016. Supplied by UKPlanningMaps.com a licensed Ordnance Survey partner (100054135). Unique plan reference: p2b/81939/114006