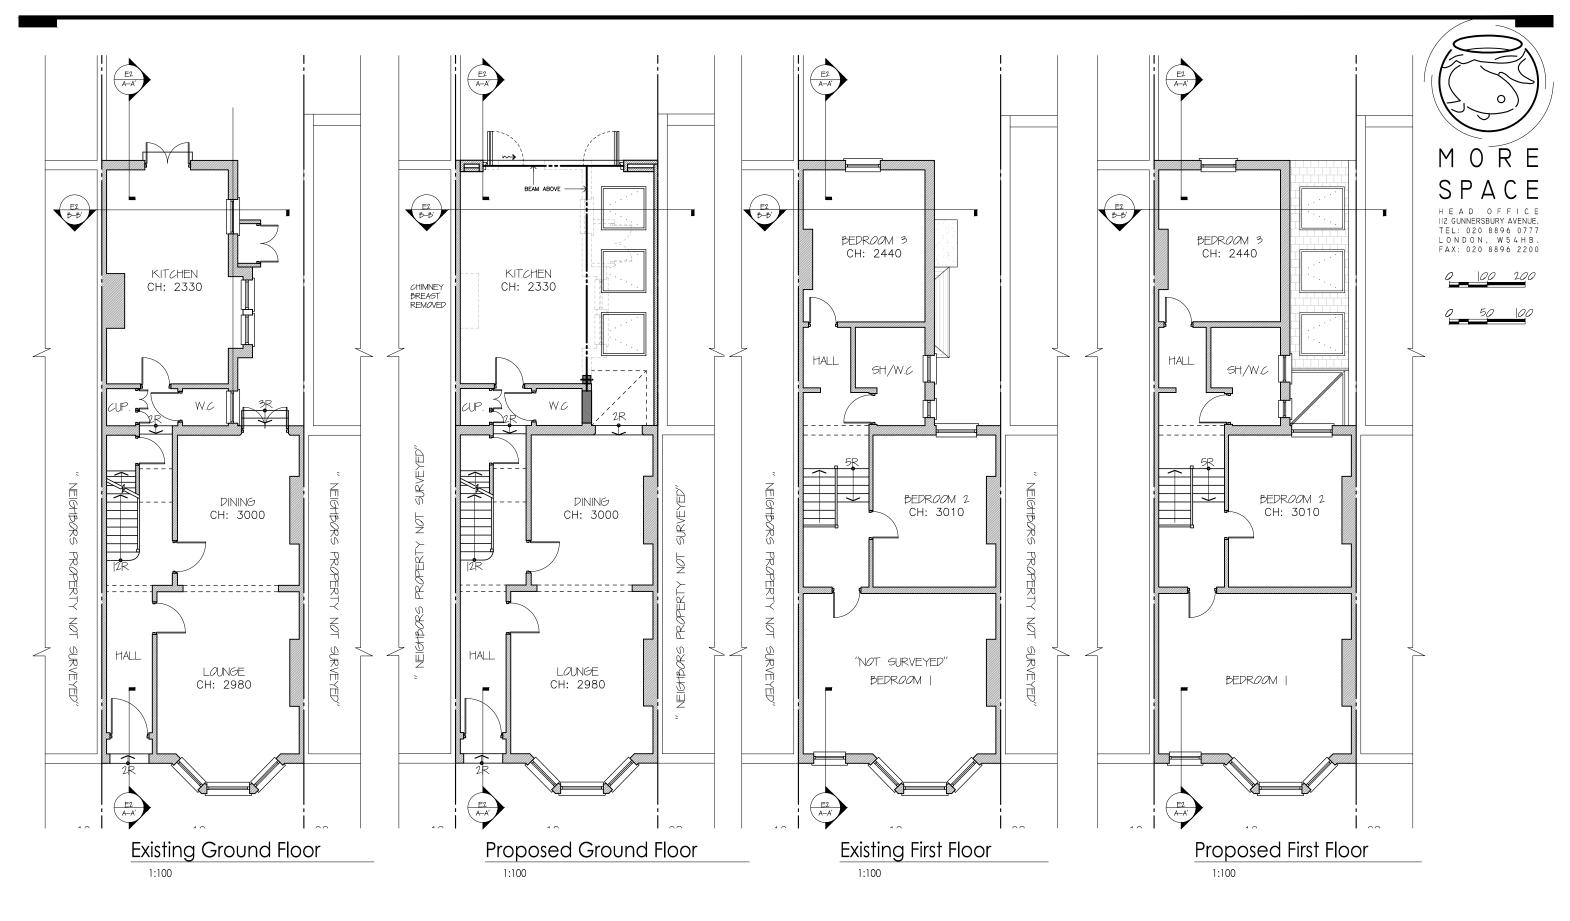

Ground and

JOB TITLE : Ground Extension

JOB REF / ADDRESS :

SCALE: DATE: 1/100 @ A3 March 16

PP Ref: PP-JOB NO : PHASE: PLDRAWING NO :

DRAWN BY : KSB REVISION.

Ground and First Floor Plans EW201600022 10 Estelle Road NW3 2JY (Sinclair)