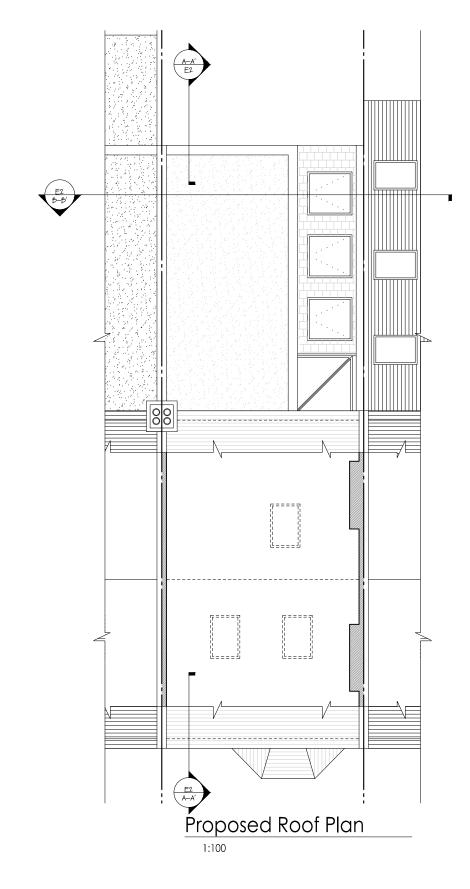

Loft Floor and

Loft Floor and Roof Plans

JOB TITLE :

Ground Extension JOB REF / ADDRESS :

SCALE: DATE: 1/100 @ A3 March 16

PP Ref: PP-JOB NO: PHASE: PL

KSB REVISION.

DRAWN BY :

EW201600022 03

EW201600022 10 Estelle Road NW3 2JY (Sinclair)

DRAWING NO: