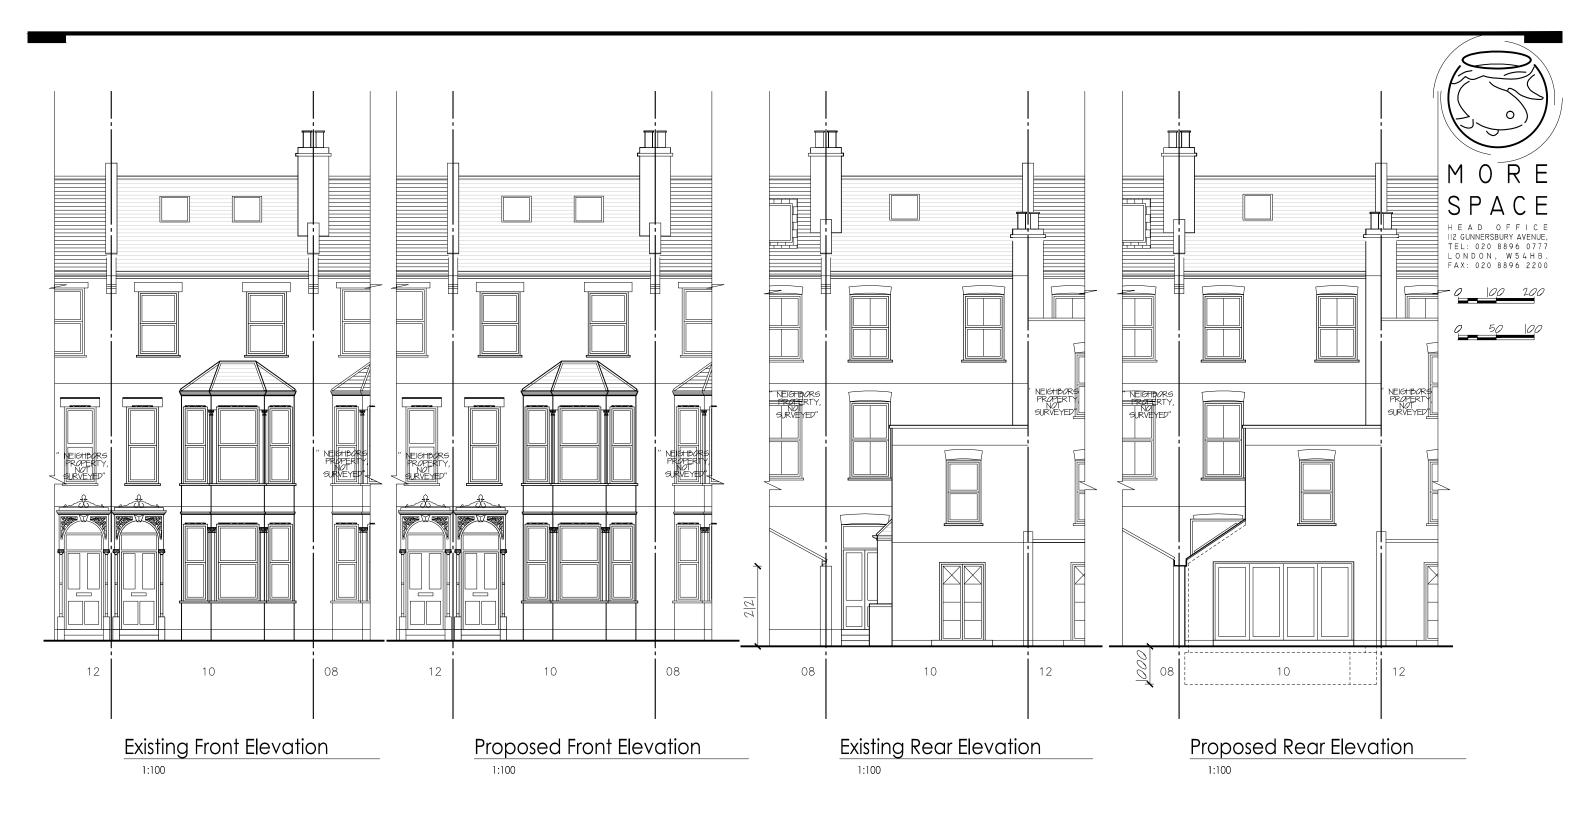

EW201600022 10 Estelle Road NW3 2JY (Sinclair)

EW201600022 04

Existing Side Elevation

1:100

Proposed Side Elevation

1:100

NOTES: • all works to be carried out in accordance with current building regulations.

 all works to be carried out in accordance with current building regulations.
 all dimensions / levels to be checked and verified on site before commencing any work and any discrepancies to be reported to the office immediately.
 This drawing to be read in conjunction with contract documents, project working drawings, specification, all consultants / specialist drawings, details and specification.
 All materials to be used in the construction of the external surfaces of the new works shall match those in the existing building.
 The material produced by MoreSpace TM client: is copyrighted under UK & international law and is solely for the use of MoreSpace TM and is solely for the use of MoreSpace TM client: is copyrighted under UK & international law and is solely for the use of MoreSpace TM and those of which are explicitly under UK are splicitly and it is only for the use of MoreSpace TM and is solely for the use of MoreSpace TM and is solely for the use of MoreSpace TM and is solely for the use of MoreSpace TM and is solely for the use of MoreSpace TM and is solely for the use of MoreSpace TM and is solely for the use of MoreSpace TM and is solely for the use of MoreSpace TM and is solely for the use of MoreSpace TM and is solely for the use of MoreSpace TM and is solely for the use of MoreSpace TM and is solely for the use of MoreSpace TM and is solely for the use of MoreSpace TM and is solely for the use of MoreSpace TM and is solely for the use of MoreSpace TM and is solely for the use of MoreSpace TM and is solely for the use of MoreSpace TM and is solely for the use of MoreSpace TM and is solely for the use of MoreSpace TM and is solely for the use of MoreSpace TM and is solely for the use of MoreSpace TM and is solely for the use of MoreSpace TM and is solely for the use of MoreSpace TM and is solely for the use of MoreSpace TM and is solely for the use of MoreSpace TM and is solely for the use of MoreSpace TM and is solely for the use of MoreS Side Elevation

JOB TITLE: Ground Extension JOB REF / ADDRESS : EW201600022 10 Estelle Road NW3 2JY (Sinclair)

SCALE: DATE: PP Ref: 1/100 @ A3 March 16 JOB NO : EW201600022 05

DRAWN BY : PHASE: PLKSB DRAWING NO : REVISION.