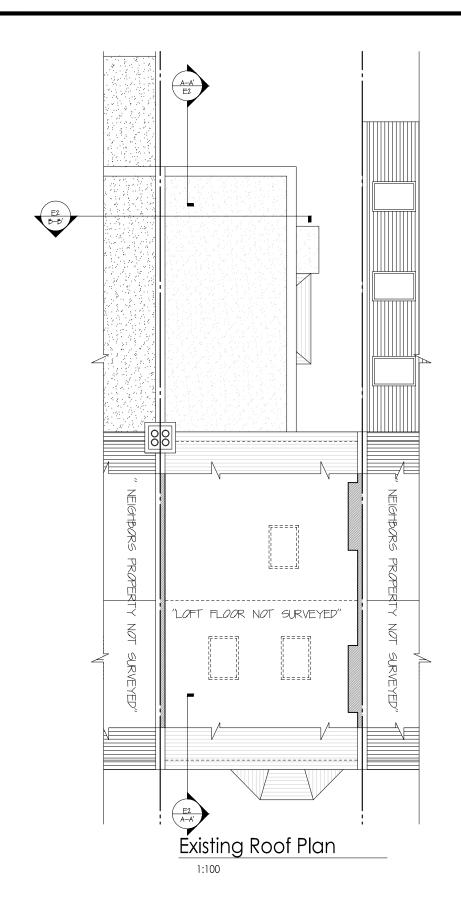

Loft Floor and

Loft Floor and Roof Plans

JOB TITLE :

Ground Extension JOB REF / ADDRESS :

SCALE: DATE: 1/100 @ A3 March 16

PP Ref: PP-JOB NO: PHASE: PL

KSB REVISION.

DRAWN BY :

EW201600022 03

EW201600022 10 Estelle Road NW3 2JY (Sinclair)

DRAWING NO: