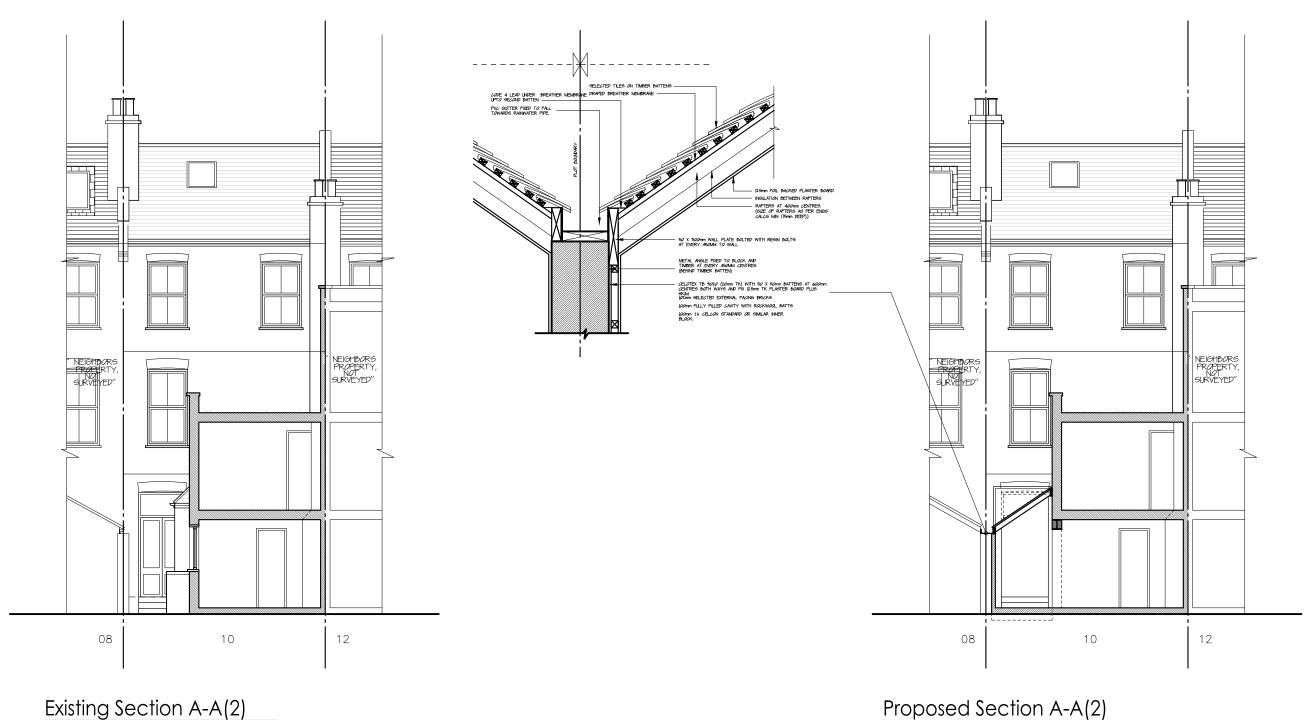

## Proposed Section A-A(2)

1:100

1:100

NOTES: • all works to be carried out in accordance with current building regulations.

all works to be carried out in accordance with current building regulations.

all dimensions / levels to be checked and verified on site before commencing any work and any discrepancies to be reported to the office immediately.

JOB TITLE : Ground Extension

JOB REF / ADDRESS :

SCALE: DATE:

1/100 @ A3 March 16

PP Ref: JOB NO :

PHASE: PL

DRAWN BY: KSB DRAWING NO: REVISION.

EW201600022 10 Estelle Road NW3 2JY (Sinclair)

EW201600022 06

MORE

Proposed Section A-A(2)

1:100

NOTES: • all works to be carried out in accordance with current building regulations.

1:100

all works to be carried out in accordance with current building regulations.

JOB TITLE : Ground Extension JOB REF / ADDRESS : EW201600022 10 Estelle Road NW3 2JY (Sinclair)

DRAWN BY: SCALE: DATE: PP Ref: PHASE: 1/100 @ A3 March 16 PP-PLKSB JOB NO: DRAWING NO: REVISION. EW201600022 07