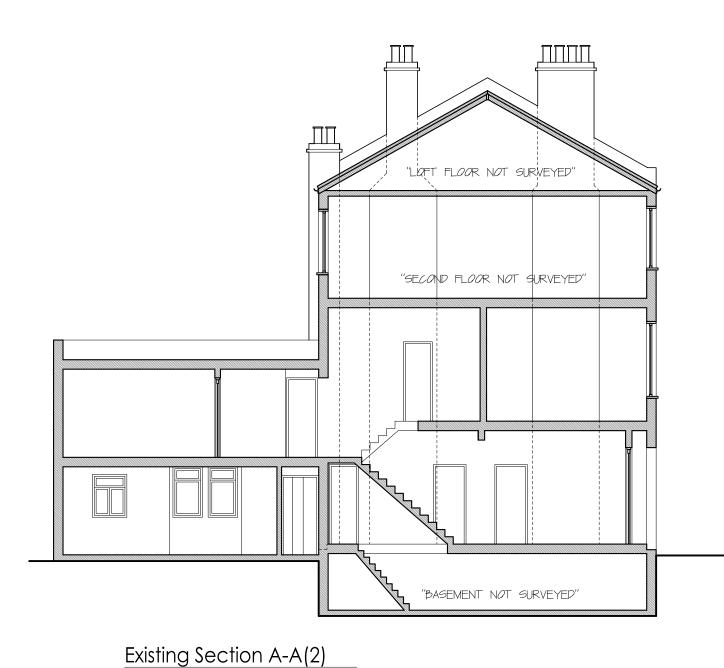

## Proposed Section A-A(2)

1:100

1:100

NOTES: • all works to be carried out in accordance with current building regulations.

all works to be carried out in accordance with current building regulations.

all dimensions / levels to be checked and verified on site before commencing any work and any discrepancies to be reported to the office immediately.

JOB TITLE : Ground Extension

JOB REF / ADDRESS :

SCALE: DATE:

1/100 @ A3 March 16

PP Ref: JOB NO :

PHASE: PL

DRAWN BY: KSB DRAWING NO: REVISION.

EW201600022 10 Estelle Road NW3 2JY (Sinclair)

EW201600022 06

MORE

Proposed Section A-A(2)

1:100

NOTES: • all works to be carried out in accordance with current building regulations.

1:100

all works to be carried out in accordance with current building regulations.