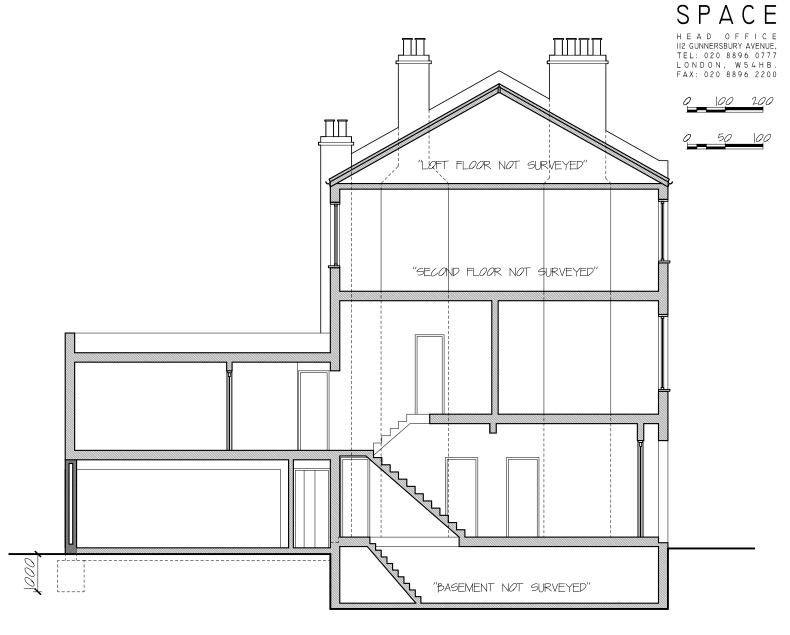

## Proposed Section A-A(2)

1:100

1:100

NOTES: • all works to be carried out in accordance with current building regulations.

all works to be carried out in accordance with current building regulations.

all dimensions / levels to be checked and verified on site before commencing any work and any discrepancies to be reported to the office immediately.

JOB TITLE : Ground Extension

JOB REF / ADDRESS :

SCALE: DATE:

1/100 @ A3 March 16

PP Ref: JOB NO :

PHASE: PL

DRAWN BY: KSB DRAWING NO: REVISION.

EW201600022 10 Estelle Road NW3 2JY (Sinclair)

EW201600022 06

MORE

Proposed Section A-A(2)

1:100

NOTES: • all works to be carried out in accordance with current building regulations.

1:100

all works to be carried out in accordance with current building regulations.