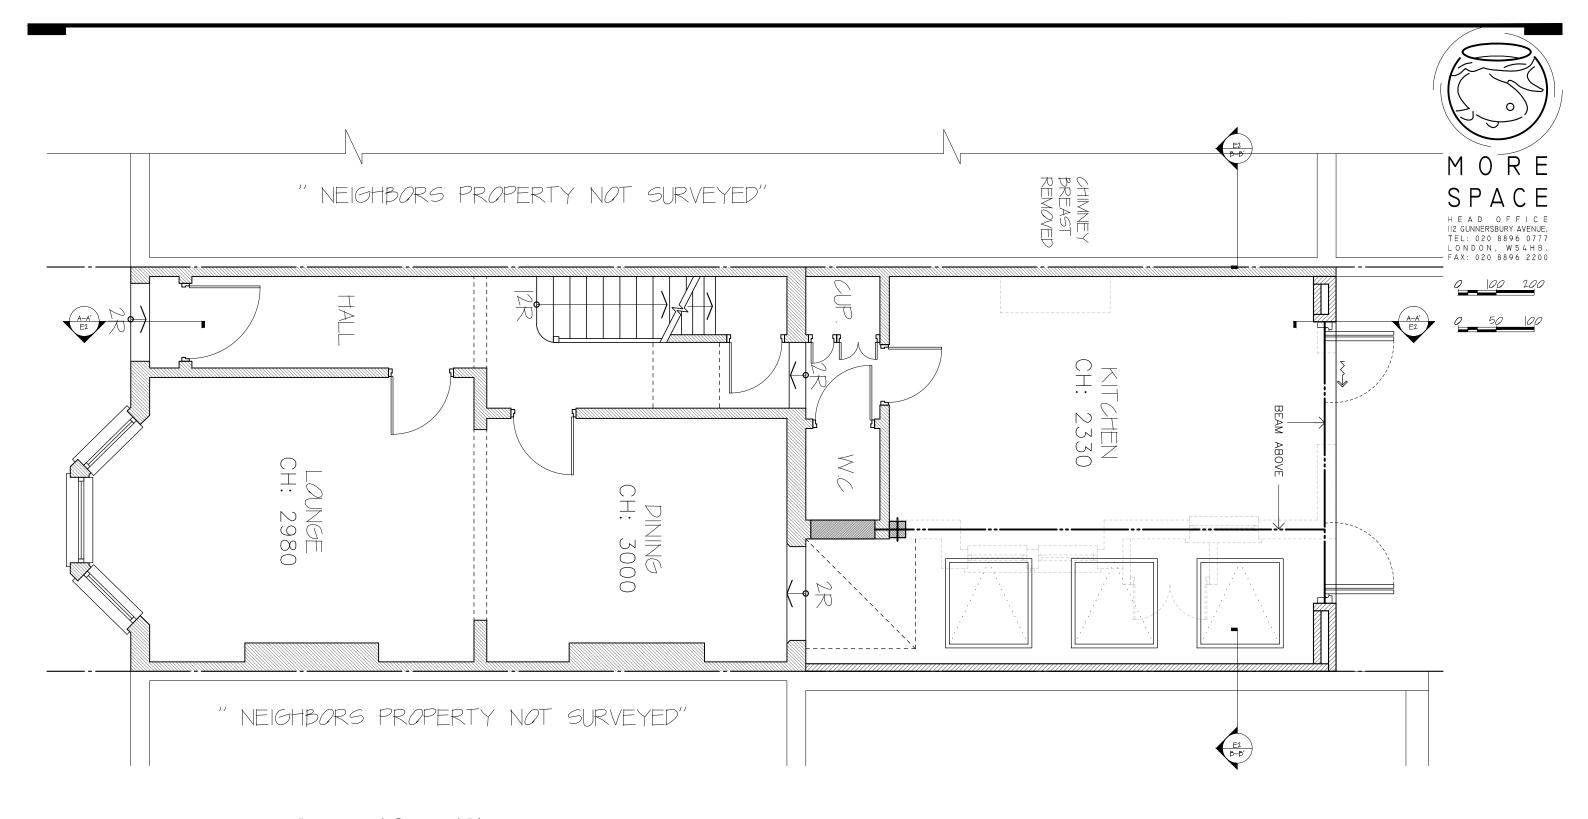

Ground and

JOB TITLE : Ground Extension

JOB REF / ADDRESS :

SCALE: DATE: 1/100 @ A3 March 16

PP Ref: PP-JOB NO : PHASE: PLDRAWING NO :

DRAWN BY : KSB REVISION.

Ground and First Floor Plans EW201600022 10 Estelle Road NW3 2JY (Sinclair)