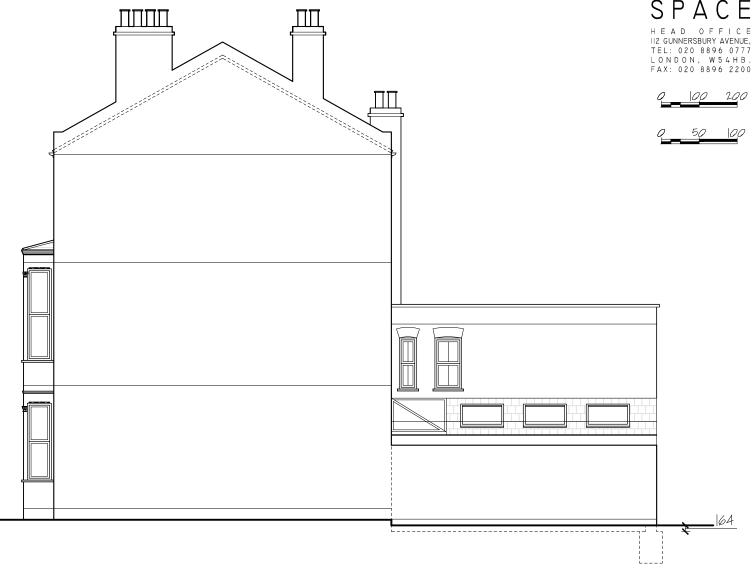

EW201600022 10 Estelle Road NW3 2JY (Sinclair)

EW201600022 04

Existing Side Elevation

1:100

Proposed Side Elevation

1:100

NOTES: • all works to be carried out in accordance with current building regulations.

 all works to be carried out in accordance with current building regulations.
 all dimensions / levels to be checked and verified on site before commencing any work and any discrepancies to be reported to the office immediately.
 This drawing to be read in conjunction with contract documents, project working drawings, specification, all consultants / specialist drawings, details and specification.
 All materials to be used in the construction of the external surfaces of the new works shall match those in the existing building.
 The material produced by MoreSpace TM client: is copyrighted under UK & international law and is solely for the use of MoreSpace TM and is solely for the use of MoreSpace TM client: is copyrighted under UK & international law and is solely for the use of MoreSpace TM and those of which are explicitly under UK are splicitly and it is only for the use of MoreSpace TM and is solely for the use of MoreSpace TM and is solely for the use of MoreSpace TM and is solely for the use of MoreSpace TM and is solely for the use of MoreSpace TM and is solely for the use of MoreSpace TM and is solely for the use of MoreSpace TM and is solely for the use of MoreSpace TM and is solely for the use of MoreSpace TM and is solely for the use of MoreSpace TM and is solely for the use of MoreSpace TM and is solely for the use of MoreSpace TM and is solely for the use of MoreSpace TM and is solely for the use of MoreSpace TM and is solely for the use of MoreSpace TM and is solely for the use of MoreSpace TM and is solely for the use of MoreSpace TM and is solely for the use of MoreSpace TM and is solely for the use of MoreSpace TM and is solely for the use of MoreSpace TM and is solely for the use of MoreSpace TM and is solely for the use of MoreSpace TM and is solely for the use of MoreSpace TM and is solely for the use of MoreSpace TM and is solely for the use of MoreSpace TM and is solely for the use of MoreSpace TM and is solely for the use of MoreS Side Elevation

JOB TITLE: Ground Extension JOB REF / ADDRESS : EW201600022 10 Estelle Road NW3 2JY (Sinclair)

SCALE: DATE: PP Ref: 1/100 @ A3 March 16 JOB NO : EW201600022 05

DRAWN BY : PHASE: PLKSB DRAWING NO : REVISION.