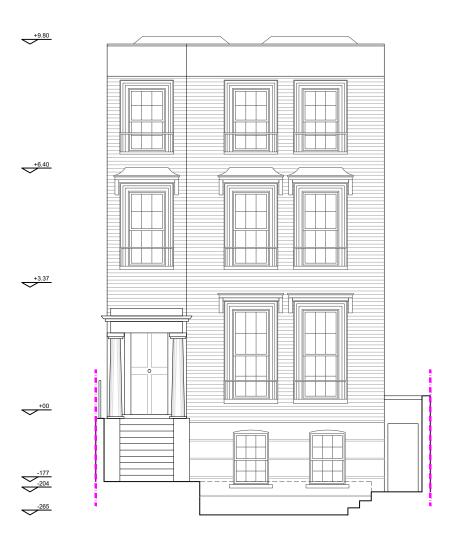

## **CGTWORKS**

Grove End Lodge College Lane NW5 1BP

**ELEVATIONS** SOUTH-WEST EXISTING

| © COPYRIGHT CGTWORKS Ltd. 2011-12 ALL RIGHT RESERV |                |  |  |  |
|----------------------------------------------------|----------------|--|--|--|
| DRAWING NUMBER                                     | SHEET          |  |  |  |
| PA 1503.04                                         | 4              |  |  |  |
| SCALE                                              | REV            |  |  |  |
| 1:100                                              |                |  |  |  |
| PREPARED BY: MC                                    | DATE: 06/10/15 |  |  |  |
| CHECKED BY: ET                                     | SIZE: A3       |  |  |  |
| APPROVED BY:                                       | CORR. FILE     |  |  |  |
| AUTOCAD FILENAME:                                  | ·              |  |  |  |
| AUTOCAD PROJECT DIR:                               |                |  |  |  |