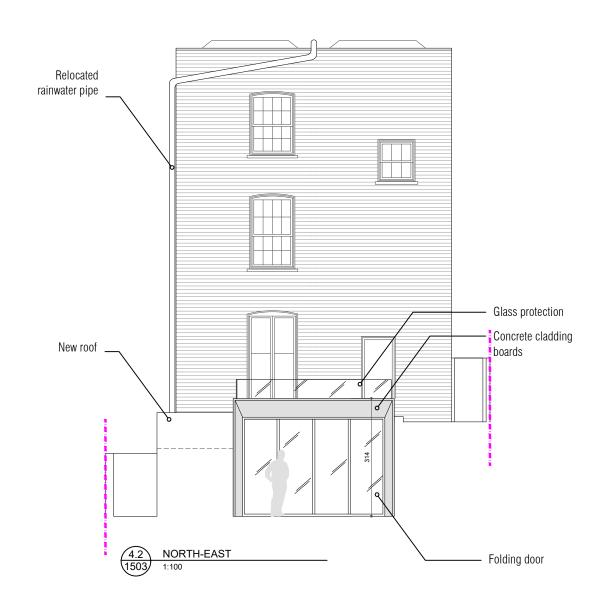

## **CGTWORKS**

Grove End Lodge College Lane NW5 1BP

**ELEVATIONS** NORTH-EAST EXISTING - PROPOSED

| © COPYRIGHT CGTWORKS Ltd. 2011-12 ALL RIGHT RESERVED |       |                |  |  |
|------------------------------------------------------|-------|----------------|--|--|
| DRAWING NUMB                                         | SHEET |                |  |  |
| PA 1503.                                             | 1     |                |  |  |
| SCALE                                                | REV   |                |  |  |
| 1:100                                                | Α     |                |  |  |
| PREPARED BY:                                         | MC    | DATE: 06/10/15 |  |  |
| CHECKED BY:                                          | ET    | SIZE: A3       |  |  |
| APPROVED BY:                                         |       | CORR. FILE     |  |  |
| AUTOCAD FILENAME:                                    |       |                |  |  |
| AUTOCAD PROJECT DIR:                                 |       |                |  |  |