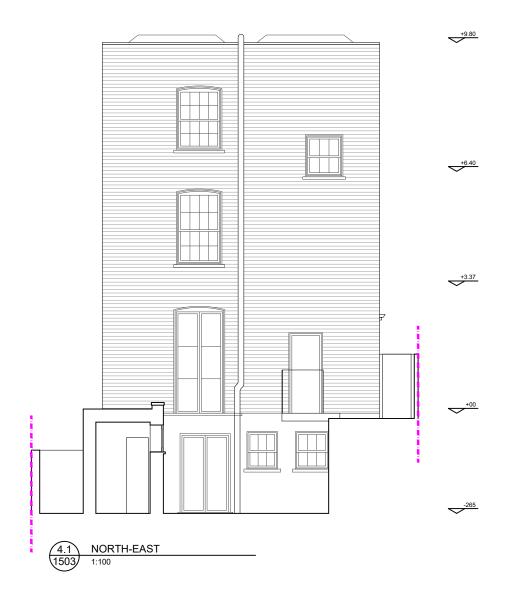

## **CGTWORKS**

Grove End Lodge College Lane NW5 1BP

**ELEVATIONS** NORTH-EAST EXISTING - PROPOSED

| © COPYRIGHT CGTWORKS Ltd. 2011-12 ALL RIGHT RESERVED |       |                |  |  |
|------------------------------------------------------|-------|----------------|--|--|
| DRAWING NUMB                                         | SHEET |                |  |  |
| PA 1503.                                             | 1     |                |  |  |
| SCALE                                                | REV   |                |  |  |
| 1:100                                                | Α     |                |  |  |
| PREPARED BY:                                         | MC    | DATE: 06/10/15 |  |  |
| CHECKED BY:                                          | ET    | SIZE: A3       |  |  |
| APPROVED BY:                                         |       | CORR. FILE     |  |  |
| AUTOCAD FILENAME:                                    |       |                |  |  |
| AUTOCAD PROJECT DIR:                                 |       |                |  |  |