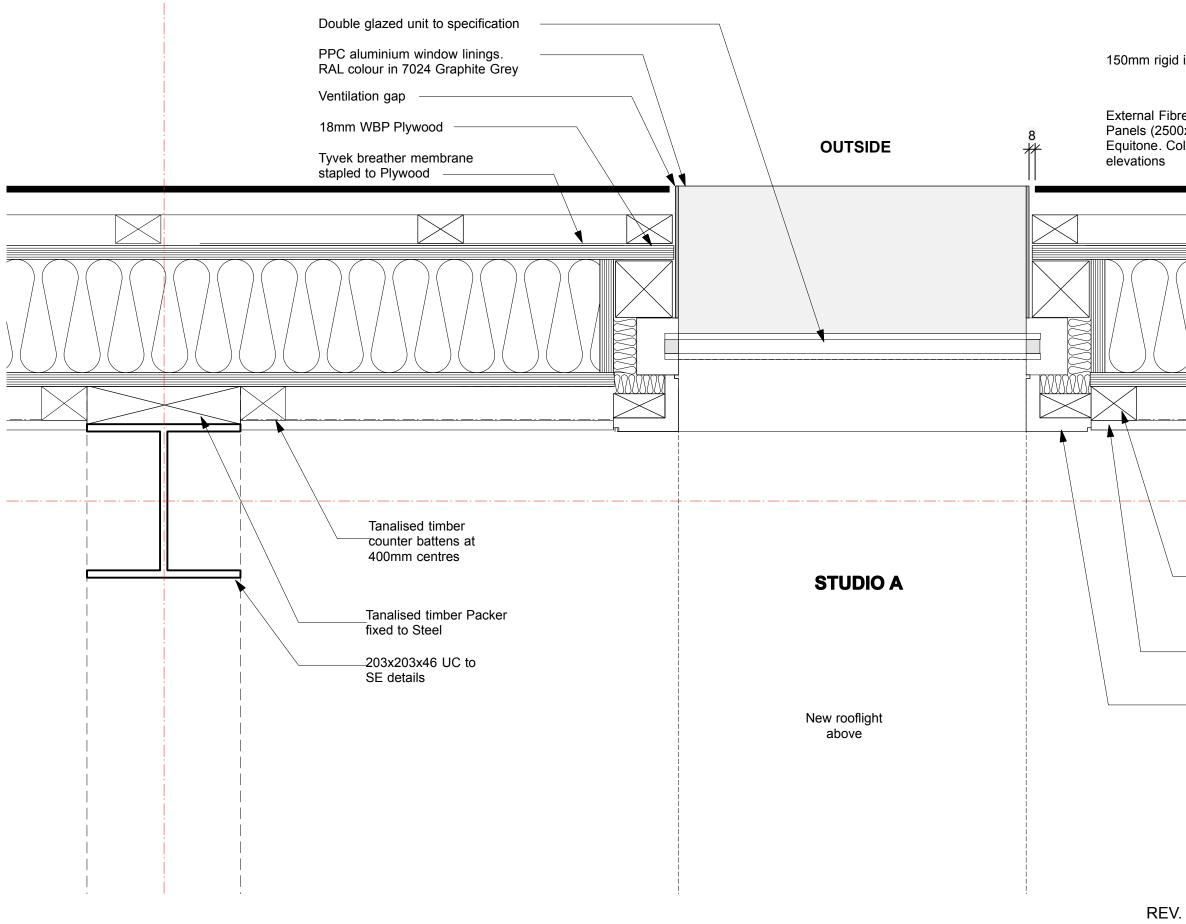

| Scale0 50mm 10                                                          | 00mm 200mm                                                                                                                                                                                                                                                                                                                                                                                                                                                                                                                                                                                                                                                                                                        | 400mm |                                    |
|-------------------------------------------------------------------------|-------------------------------------------------------------------------------------------------------------------------------------------------------------------------------------------------------------------------------------------------------------------------------------------------------------------------------------------------------------------------------------------------------------------------------------------------------------------------------------------------------------------------------------------------------------------------------------------------------------------------------------------------------------------------------------------------------------------|-------|------------------------------------|
| Norton Ellis Architects Ltd<br>14 Baltic Street East<br>London EC1Y OUJ | These particulars do not constitute, any constitute any part of, an offer or a contract. All statements contained in these particulars as to this property<br>are made without the responsibility on the part of Norton Ellis Architects LL do ret keynors or Lessors. None of the statements contained in these<br>particulars as to this property are to be relied on as statements or representations of fact. All measurements are approximate and no responsibility is<br>taken for any error, omission, or mis-statement and any intending purchaser or tenants must satisfy themselves by inspection or otherwise as to the<br>correctness of each of the statements contained in these particulary plans. |       | Typical Side Elevation Plan Detail |
| Tel: 020 7490 3142<br>www.nortonellis.co.uk<br>mail@nortonellis.co.uk   | All dimensions to be checked on site and any discrepancy to be reported to the Architect prior to construction.<br>This drawing to be read in conjunction with all other drawings including those of other consultants.<br>Samples of all materials to be provided for comment/ approval prior to fabrication/construction<br>2015 Norton Ellis Architects Ltd.                                                                                                                                                                                                                                                                                                                                                   |       | Typical olde Elevation Flan Detail |

PURPOSE OF ISSUE

Preliminary Planning

Construction

Tender

 $\mathbf{X}$ 

| l insulation to spec                                                                                        |                     |    |  |
|-------------------------------------------------------------------------------------------------------------|---------------------|----|--|
| re Cement<br>0x1220) by<br>olour as per                                                                     |                     |    |  |
|                                                                                                             |                     |    |  |
|                                                                                                             |                     |    |  |
|                                                                                                             |                     |    |  |
| <ul> <li>Tanalised timber</li> <li>frameworks as necomin. 50mm thick</li> <li>12.5mm Gyproc wata</li> </ul> |                     |    |  |
| DUPLEX with vapo<br>membrane                                                                                | ur control          |    |  |
| Painted moisture p<br>at corners with sha<br>join                                                           | roof MDF<br>dow gap | at |  |