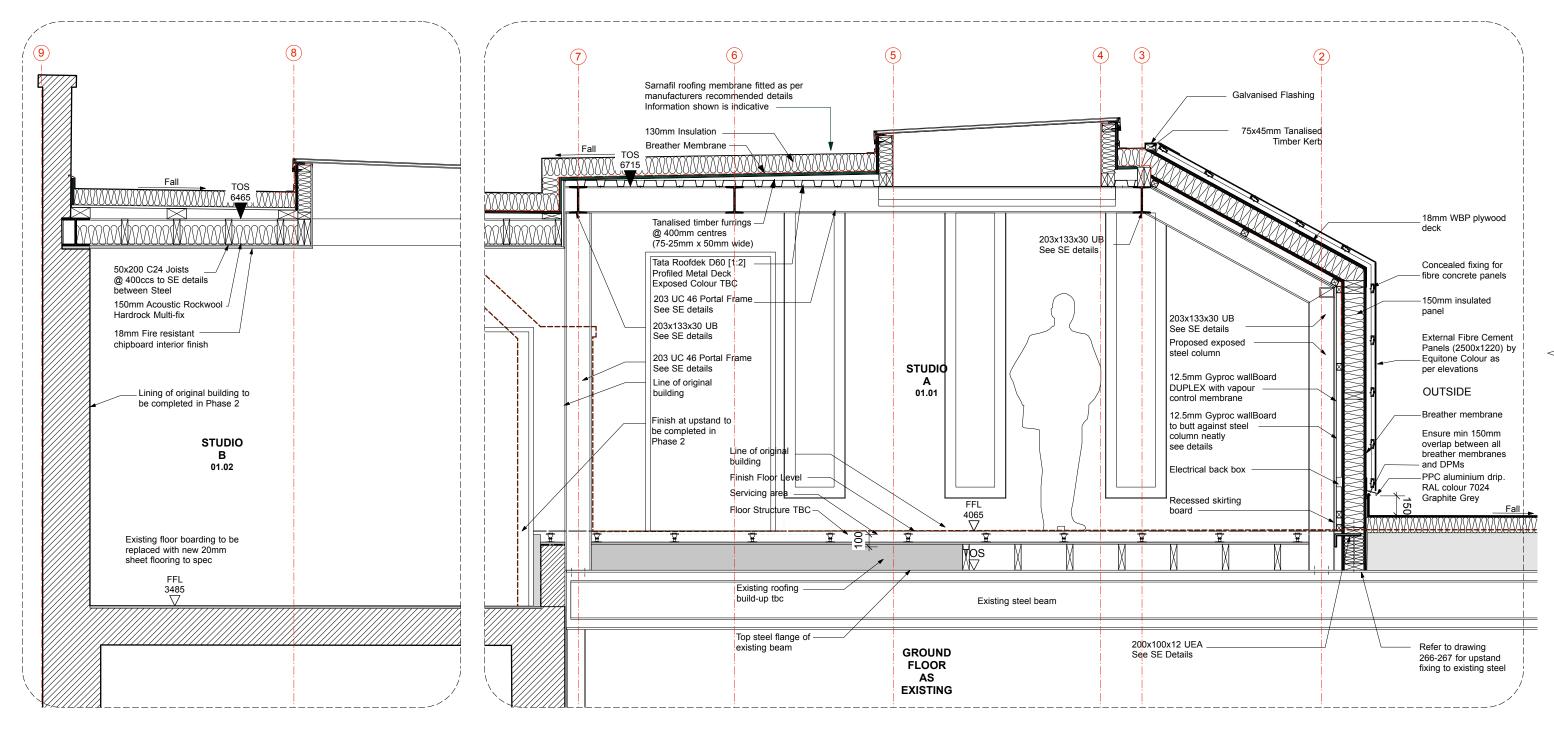

Samples of all materials to be provided for comment/approval prior to fabrication/construction

Typical Section C-C - through New Rooflights

PURPOSE OF ISSUE
Preliminary
Planning
Tender
Construction

266-252

Rev: E

Date: 21.07.15

Scale: 1:20 @ A2

61-63 Rochester Place, NW1 9JU

norton ellis architects

Typical Section CC - through New Rooflights