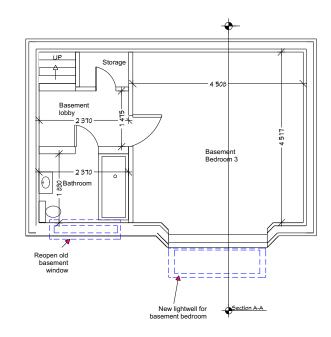

### **Proposed Basement Layout**

### **Project Description**

Creation of basement bedroom and relocation of basement bathroom and new lightwell to front elevation and reopening of existing basement window for basement bathroom

<u>Site</u> Address 58a Minster Road NW2 3RE