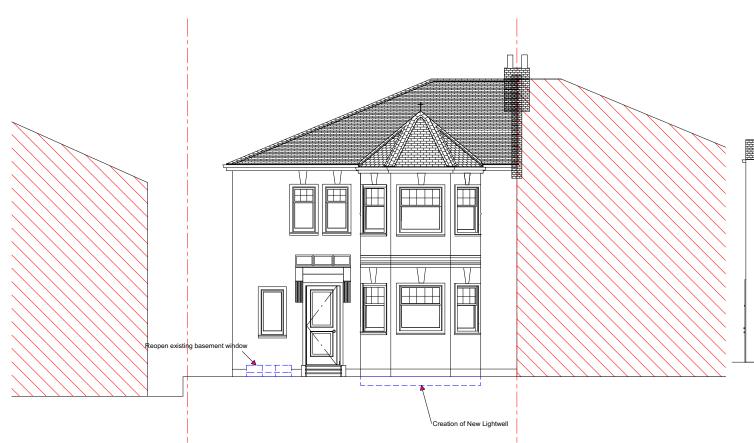

# **Propsoed Side Elevation**

# **Proposed Front Elevation**

### **Project Description**

Creation of basement bedroom and relocation of basement bathroom and new lightwell to front elevation and reopening of existing basement window for basement bathroom

<u>Site</u> Address 58a Minster Road NW2 3RE