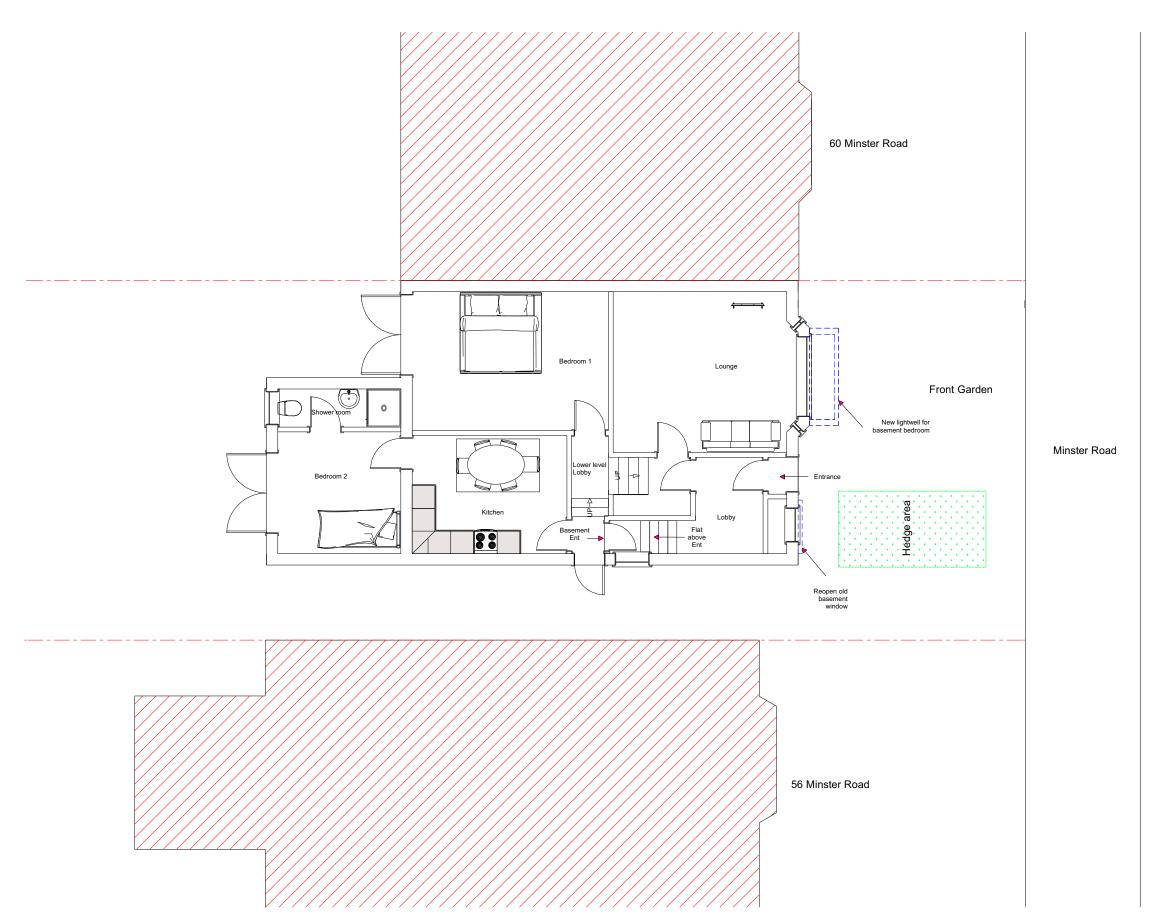

| <b>^</b> -                 | Notes                                                                            | Project Description                                                                                                                                                            | Drawing Description           | Date                           | 11/03/2016             |
|----------------------------|----------------------------------------------------------------------------------|--------------------------------------------------------------------------------------------------------------------------------------------------------------------------------|-------------------------------|--------------------------------|------------------------|
| I Sall                     | on site. These drawings are for planning<br>permission purposes only and are not | Creation of basement bedroom and relocation<br>of basement bathroom and new lightwell to<br>front elevation and reopening of existing<br>basement window for basement bathroom | Proposed Ground<br>Floor plan | <u>Drawing</u><br><u>Scale</u> | 1:100 @ A3             |
|                            |                                                                                  |                                                                                                                                                                                |                               | Drawing<br>Status              | Planning<br>Permission |
| satzarchitecture@gmail.com |                                                                                  | Site58a Minster RoadAddressNW2 3RE                                                                                                                                             | Drawing Number 004/05         |                                |                        |