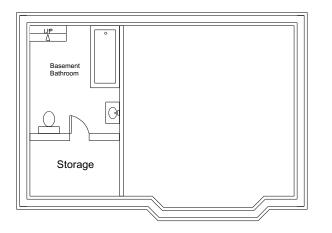

## **Existing Basement Layout**

| <b>^</b> -                 | Notes                                                                                                                                                                                                                                                                    | Project Description                                                                                                                                                            | Drawing Description                                         | Date                        | 11/03/2016             |
|----------------------------|--------------------------------------------------------------------------------------------------------------------------------------------------------------------------------------------------------------------------------------------------------------------------|--------------------------------------------------------------------------------------------------------------------------------------------------------------------------------|-------------------------------------------------------------|-----------------------------|------------------------|
| ARCHITECTURE & BUILD       | All dimensions to be checked and verified<br>on site. These drawings are for planning<br>permission purposes only and are not<br>construction drawings. Drawings to be read<br>with other relevant associated third party<br>consultants information and specifications. | Creation of basement bedroom and relocation<br>of basement bathroom and new lightwell to<br>front elevation and reopening of existing<br>basement window for basement bathroom | tion and reopening of existing window for basement bathroom | Drawing<br>Scale<br>Drawing | 1:100 @ A3<br>Planning |
| satzarchitecture@gmail.com |                                                                                                                                                                                                                                                                          | Site58a Minster RoadAddressNW2 3RE                                                                                                                                             | Drawing Number 003/05                                       | <u>Status</u>               | Permission             |