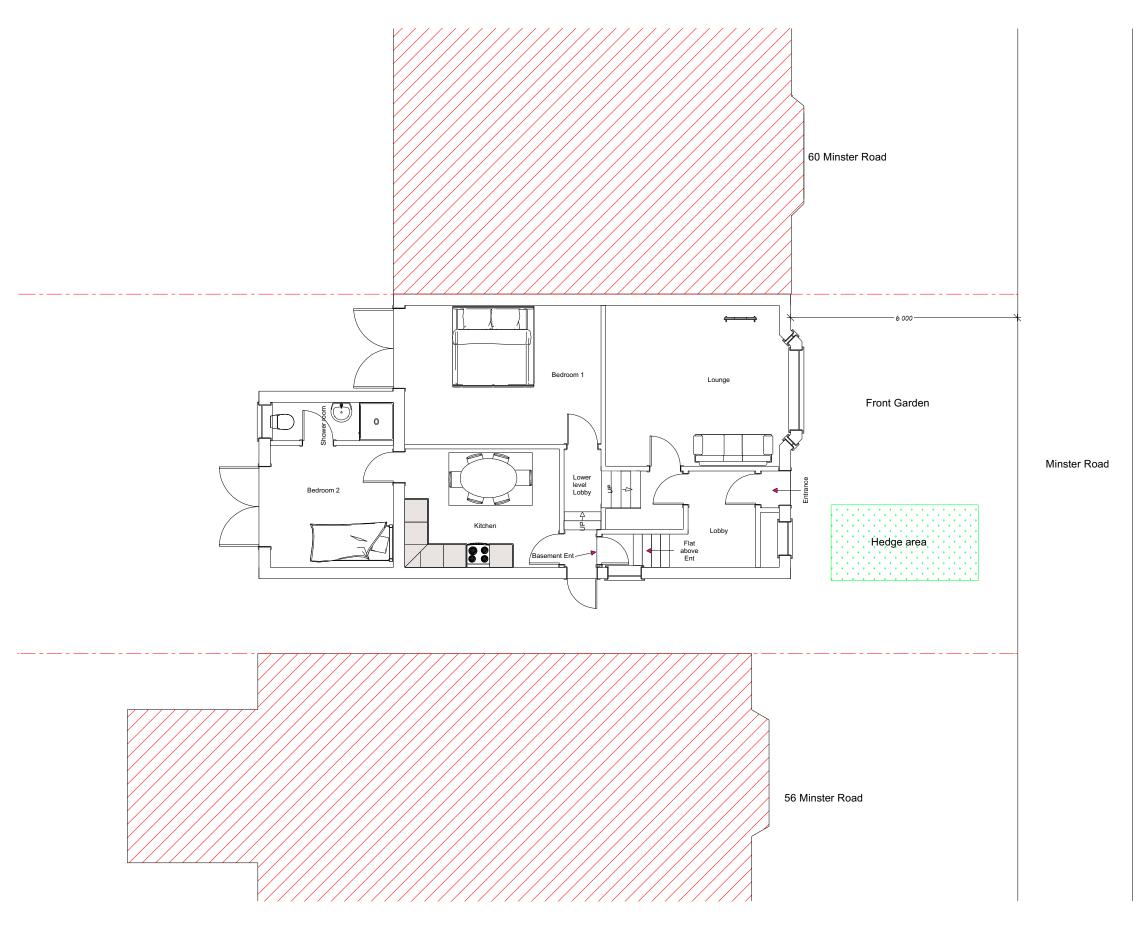

**Existing Ground Floor** 

## **Project Description**

Creation of basement bedroom and relocation of basement bathroom and new lightwell to front elevation and reopening of existing basement window for basement bathroom

<u>Site</u> <u>Address</u> 58a Minster Road NW2 3RE

## **Drawing Description**

Existing Ground Floor Plan

001/05

Drawing Scale Planning Permission

**Drawing Number** 

satzarchitecture@gmail.com