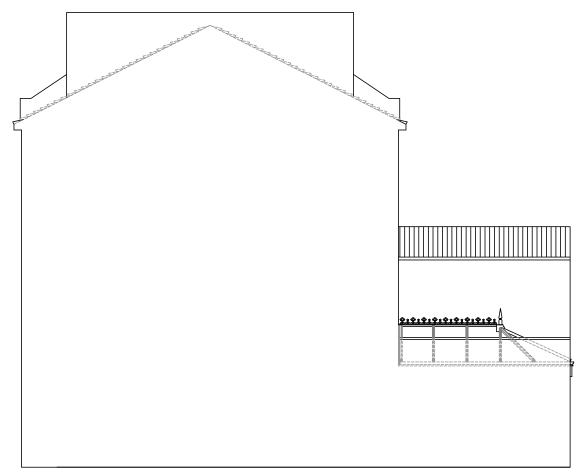

Left Elevation

Right Elevation

Notes:

Any drawings or plans depicted make no allowance for the provision of any tie bars within the roof of the proposed conservatory. This can only be determined once the roof is put into manufacture.

Produced on A3 paper

Rev. Date Description Initials

**Proposed Plan and Elevations** 

099/89274 Page 2 of 2

Proposed: At: PVCu Dual Anthracite Grey Roof

19 Patshull Road London NW5 2JX

Mrs L Skepaing For:

Drawers initials: D.J Date: 14/03/16 1:100