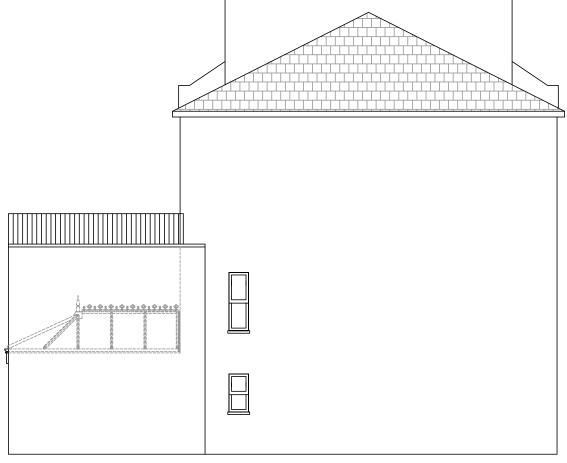

Left Elevation

Right Elevation

Notes:

Any drawings or plans depicted make no allowance for the provision of any tie bars within the roof of the proposed conservatory. This can only be determined once the roof is put into manufacture.

Produced on A3 paper

Rev. Date Description Initials

**Proposed Plan and Elevations** 

099/89274 Page 2 of 2

Proposed: At: PVCu Dual Anthracite Grey Roof

19 Patshull Road London NW5 2JX

Mrs L Skepaing For:

Drawers initials: D.J Date: 14/03/16 1:100