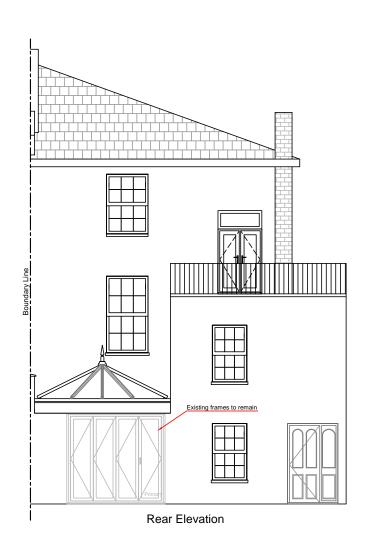

Notes:
Any drawings or plans depicted make no allowance for the provision of any tie bars within the roof of the proposed conservatory. This can only be determined once the roof is put into manufacture.

Existing physical barrier to remain

Knockthrough by Anglian, physical barrier by customer

This drawing is the copyright of Anglian Home Improvements and must not be re-issued, loaned or copied without their consent. All dimensions are in millimetres (mm) unless noted otherwise. Do not use for base laying purposes