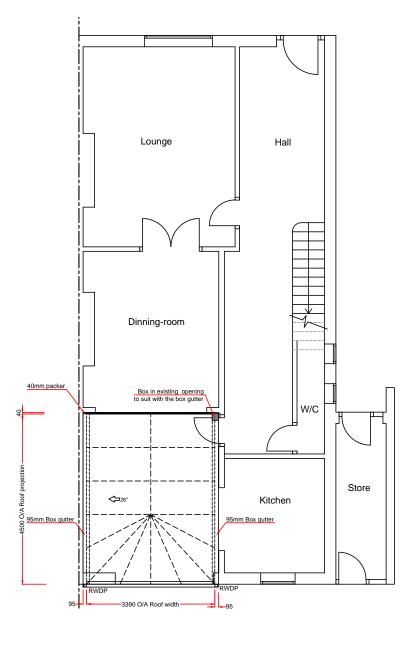

Notes:
Any drawings or plans depicted make no allowance for the provision of any tie bars within the roof of the proposed conservatory. This can only be determined once the roof is put into manufacture.

Existing physical barrier to remain

Knockthrough by Anglian, physical barrier by customer

This drawing is the copyright of Anglian Home Improvements and must not be re-issued, loaned or copied without their consent. All dimensions are in millimetres (mm) unless noted otherwise. Do not use for base laying purposes