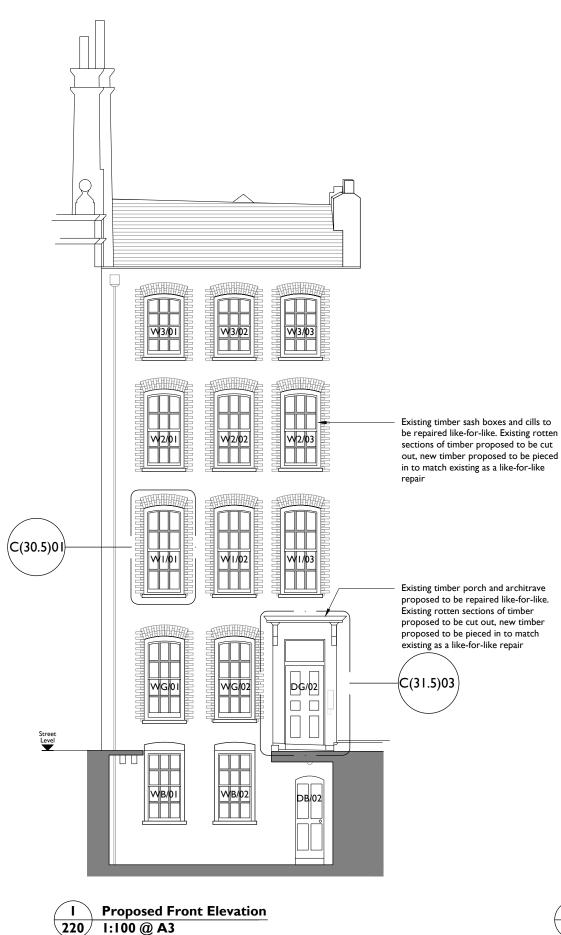

**Proposed Side Elevation** 220 I:100 @ A3

> Im 2m 3m 4m 5m 10 m

Drawings are based on survey data and may not accurately represent what is physically present. Do not scale from this drawing. All dimensions are to be verified on site before proceeding with the work.

All dimensions are in millimeters unless noted otherwise. Purcell shall be notified in writing of any discrepancies.

New Wall — — Demolitions

15 Bermondsey Square, Tower Bridge Road, London, SEI 3UN , T.+44[0]20 7397 7171, Eiondon@p
@ PURCELL 2012. PURCELL @IS THE TRADING NAME OF PURCELL MILLER TRITTON LEP