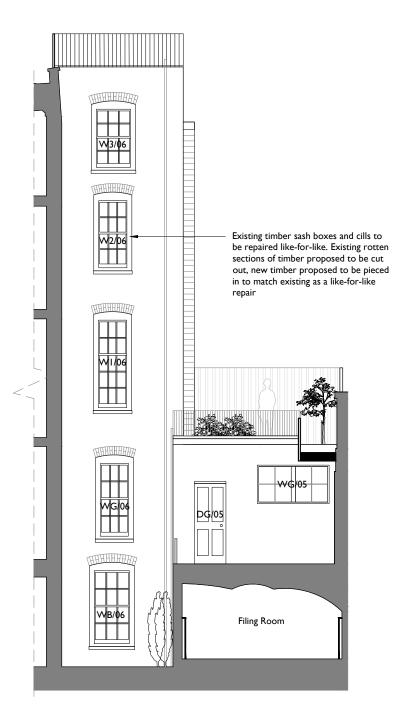

**Proposed Side Elevation** 220 I:100 @ A3

> Im 2m 3m 4m 5m 10 m

Drawings are based on survey data and may not accurately represent what is physically present. Do not scale from this drawing. All dimensions are to be verified on site before proceeding with the work.

All dimensions are in millimeters unless noted otherwise. Purcell shall be notified in writing of any discrepancies.

New Wall — — Demolitions

15 Bermondsey Square, Tower Bridge Road, London, SEI 3UN , T.+44[0]20 7397 7171, Eiondon@p
@ PURCELL 2012. PURCELL @IS THE TRADING NAME OF PURCELL MILLER TRITTON LEP