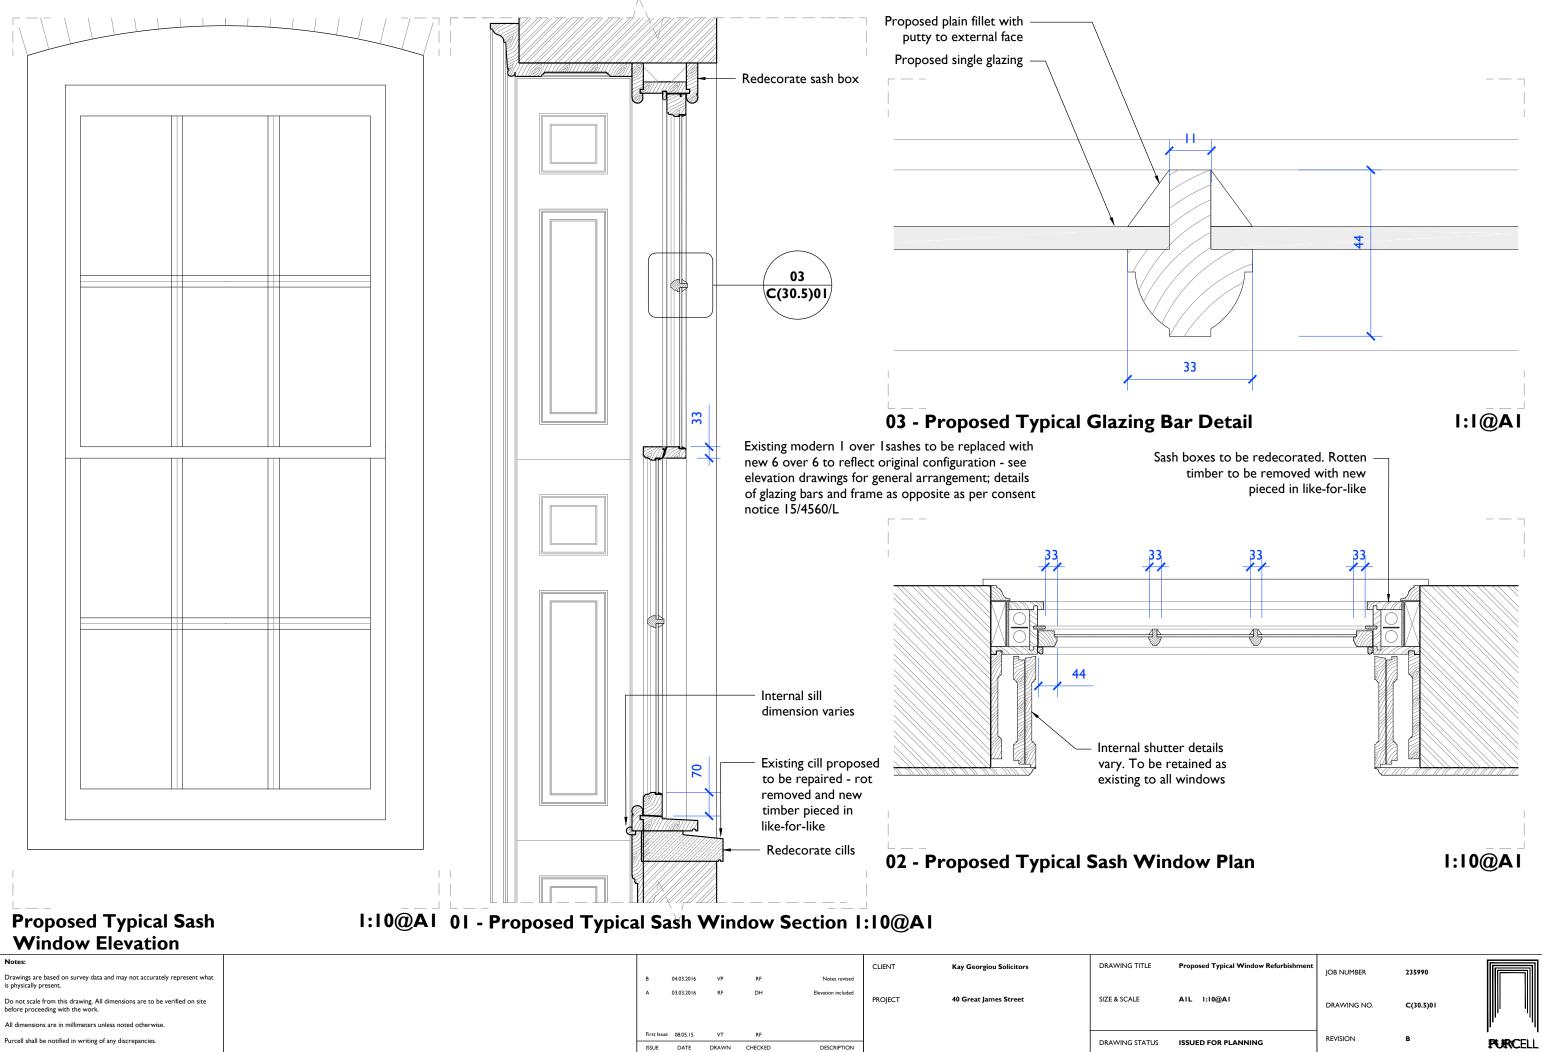

|        | CIISIOIIS | are | <br>meters | unicss | noted   | ounci |
|--------|-----------|-----|------------|--------|---------|-------|
| Duning |           |     | <br>       |        | dia ana |       |

| I |             |            |       |         |                    | CLIENT  | Kay Georgiou Solicitors | DRAWING TITLE  |   |
|---|-------------|------------|-------|---------|--------------------|---------|-------------------------|----------------|---|
|   | в           | 04.03.2016 | VP    | RF      | Notes revised      |         |                         |                |   |
|   | A           | 03.03.2016 | RF    | DH      | Elevation included | PROJECT | 40 Great James Street   | SIZE & SCALE   | ļ |
|   | First Issue | 08.05.15   | VT    | RF      |                    |