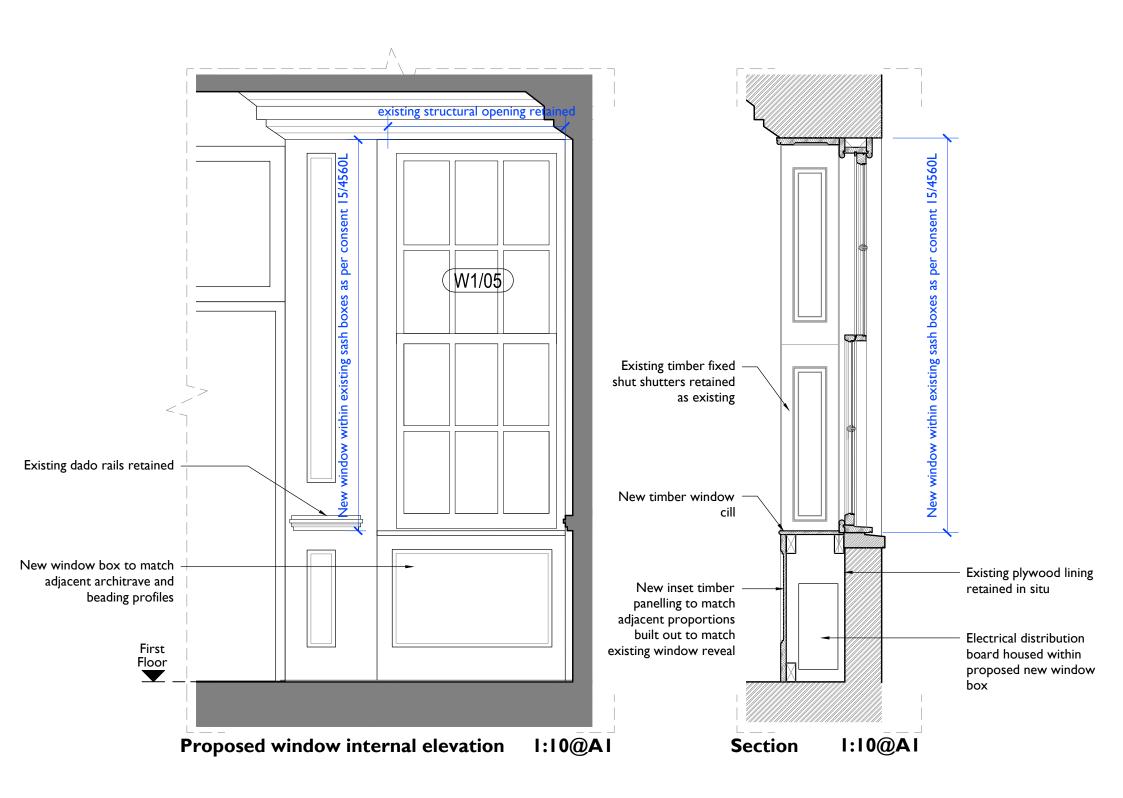

| Notes:                                                                                                     |                           |         |             | CLIENT  | Kay Georgiou Solicitors | DRAWING TITLE      | Proposed Internal Elevation |             |          |             |
|------------------------------------------------------------------------------------------------------------|---------------------------|---------|-------------|---------|-------------------------|--------------------|-----------------------------|-------------|----------|-------------|
| Drawings are based on survey data and may not accurately represent what is physically present.             |                           |         |             |         | ,                       |                    | New Window Box              | JOB NUMBER  | 235990   |             |
| Do not scale from this drawing. All dimensions are to be verified on site before proceeding with the work. |                           |         |             | PROJECT | 40 Great James Street   | SIZE & SCALE       | AIP I:10@AI                 | DRAWING NO. | A(42)221 |             |
| All dimensions are in millimeters unless noted otherwise.                                                  |                           |         |             |         |                         |                    |                             |             |          |             |
| Purcell shall be notified in writing of any discrepancies.                                                 | First Issue 03.03.2016 VT | RF      |             |         |                         | DD AVAILING STATUS | ISSUED FOR PLANNING         | REVISION    | -        | Dt 4D-CE) ) |
|                                                                                                            | ISSUE DATE DRAWN          | CHECKED | DESCRIPTION |         |                         | DRAWING STATUS     | ISSUED FOR PLANNING         | 1           |          | PURCELL     |
| 15 Downston Comp. Town Dailer David Loads CSC 2018. Total 0000 7207 7171 Claris Comp. 11.                  |                           |         |             |         |                         |                    |                             |             |          |             |