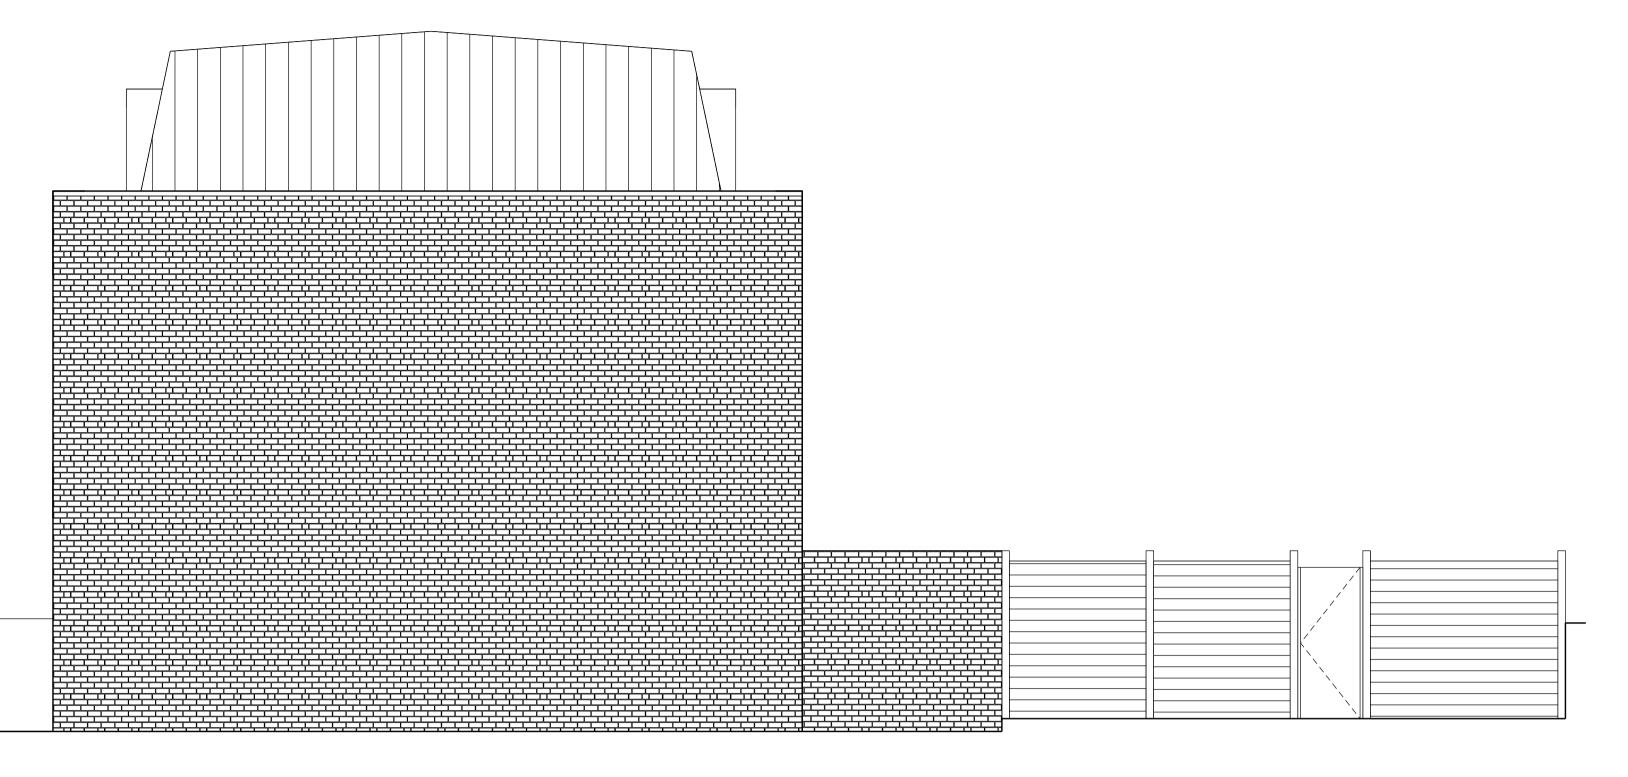

EXISTING / DEMOLITION SIDE ELEVATION (Cantelowes Road view)

0 1m 5m 10m

Written dimensions to be taken in preferences to scaled dimensions. The Contractor is responsible for checking all dimensions before work starts.

www.GetMePlanning.com

Client

Richard Currie

Proje

14a St. Paul's Crescent London NW1 9XL

Tit

Existing Side Elevation

| Date    | August 2015 | D   |  |
|---------|-------------|-----|--|
| Scale:  | 1:100 @ A3  | В   |  |
| Drawing | No. A-77-00 | Rev |  |
|         |             |     |  |
|         |             |     |  |
|         |             |     |  |