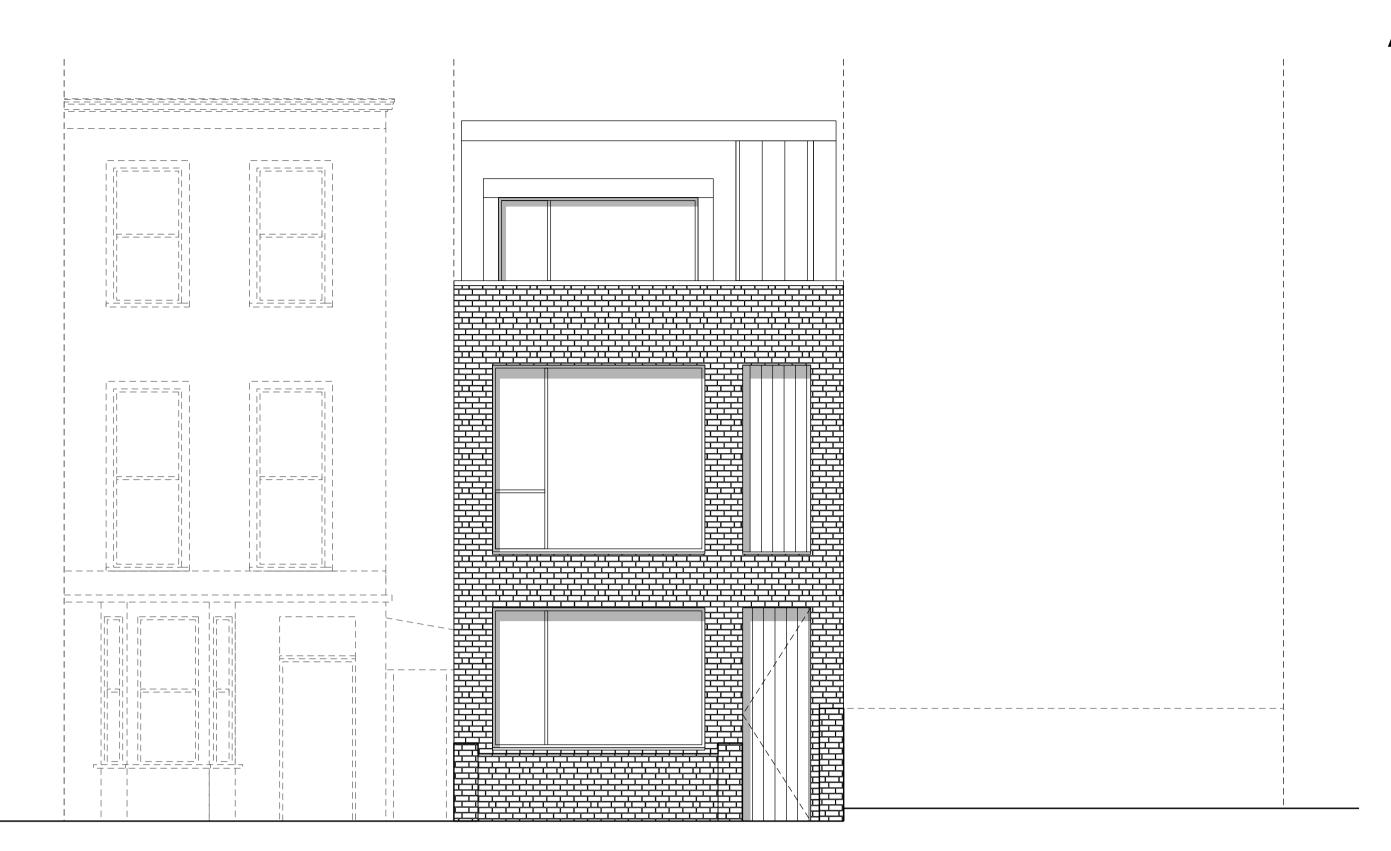

2 REAR ELEVATION PROPOSAL

1 FRONT ELEVATION - NO CHANGES PROPOSED

## All new materials to ma

0 1m 5m

|      | NOTE:    |  |  |  |
|------|----------|--|--|--|
| atch | existing |  |  |  |

Written dimensions to be taken in preferences to scaled dimensions. The Contractor is responsible for checking all dimensions before work starts.

All work is to be carried out to the requirements, and to the satisfaction of the Local Authority. These drawings are for planning purposes only

Any discrepancies to be brought to the attention of 4D Planning Consultants immediately.