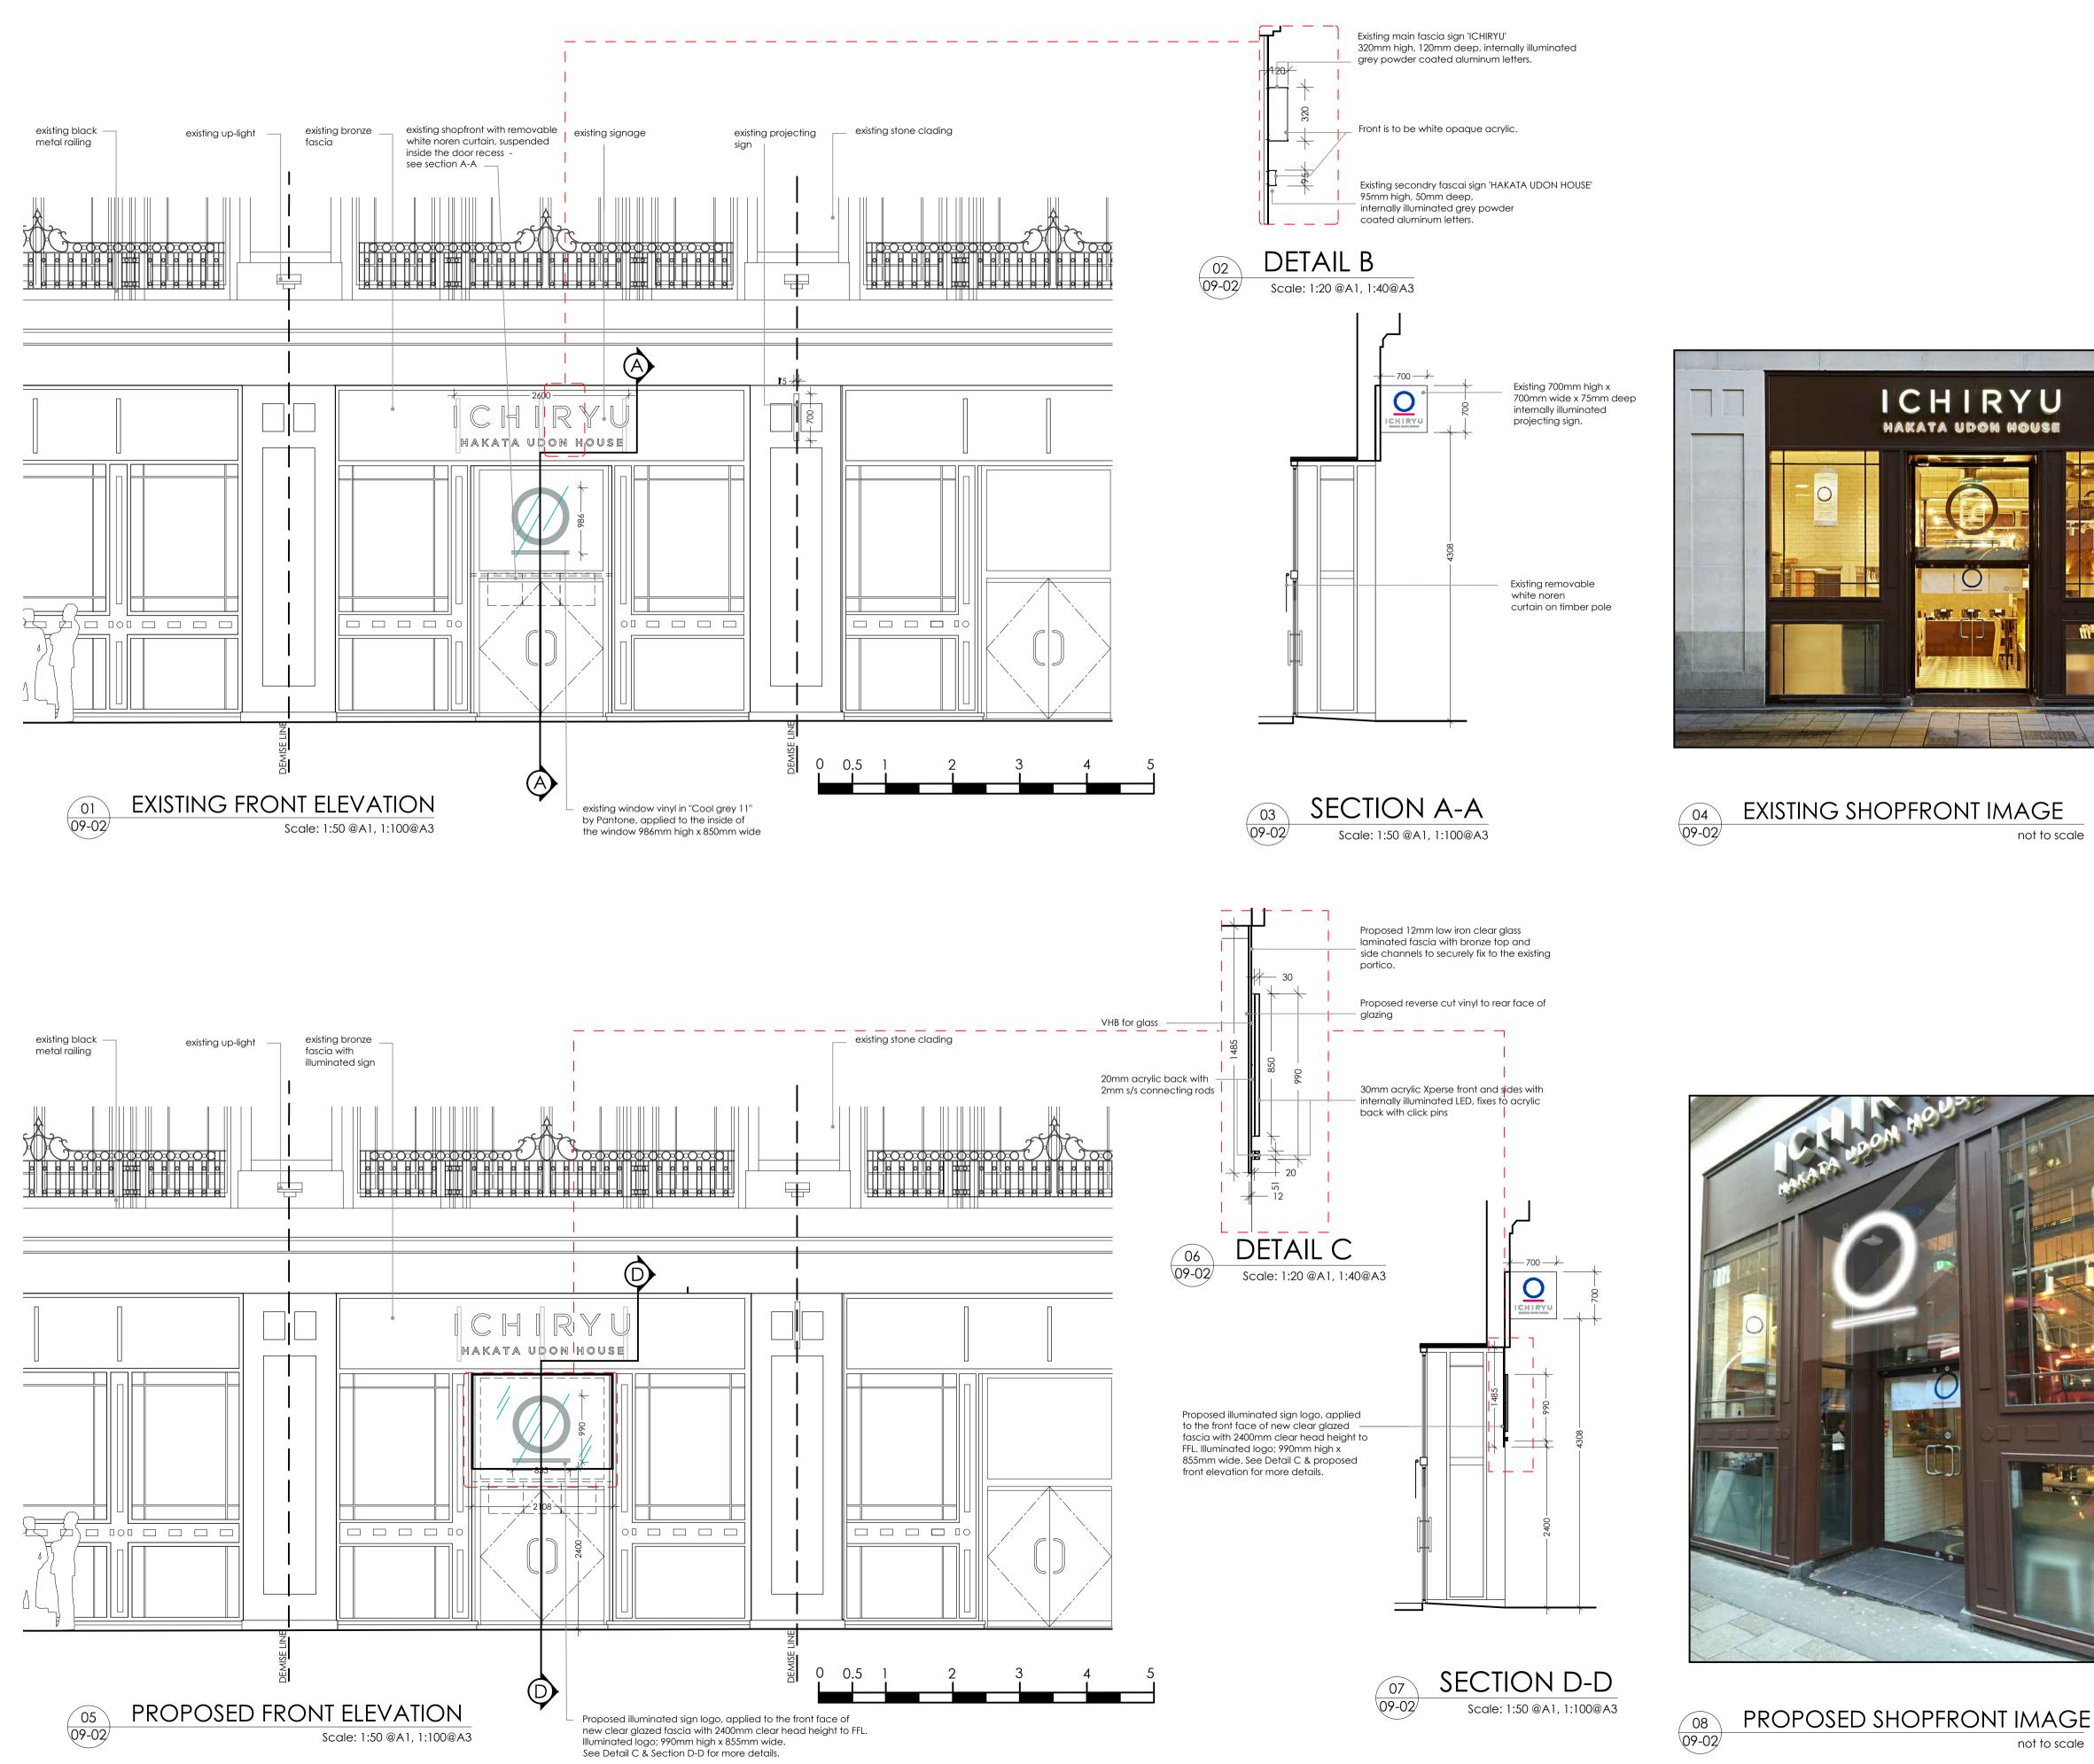

not to scale



not to scale

GENERAL NOTES

1. ALL FINISHES ARE TO CONFORM TO THE REQUIRED CURRENT BUILDING REGULATIONS IN THE APPLICABLE COUNTRY (IN A RESTAURANT ALL FINISHES ARE TO BE CLASS 1 OR EQUIVALENT).

2. CONTRACTOR MUST VERIFY ALL SITE DIMENSIONS, DRAWINGS, DETAILS AND SPECIFICATIONS AND REPORT ANY DISCREPANCIES TO BLENHEIM DESIGN BEFORE PROCEEDING WITH ANY WORK.

4. ALL REQUESTED DRAWINGS SHOWING FIXINGS AND CONSTRUCTION DETAILS ARE REQUIRED TO BE APPROVED BY BLENHEIM DESIGN PRIOR TO COMMENCEMENT OF WORK.

5. ALL SPECIFIED ITEMS ARE TO BE INSTALLED IN ACCORDANCE WITH THE MANUFACTURERS RECOMMENDATIONS. 6. CONTRACTOR TO PROVIDE A WORKING ENVIRONMENT WHICH CONFORMS

TO THE CURRENT HEALTH AND SAFETY AT WORKS CONDITIONS AND LOCAL AUTHORITY REGULATIONS. 7. ALL FINISHES ARE TO BE