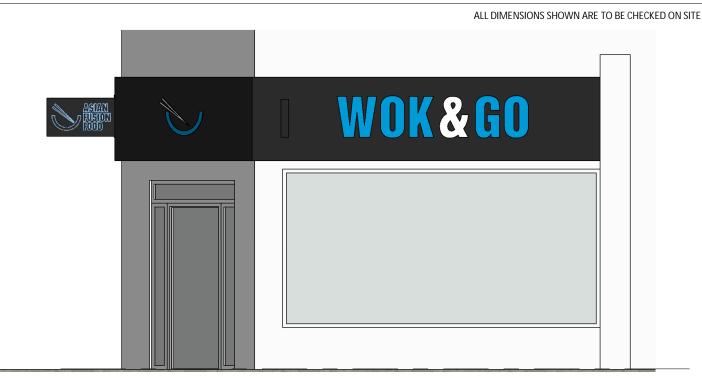

1:50

**Rosement Road Elevation** 

1:50

**Shop Front Elevation** 

1:50

ANY DRILLING INTO THE EXISITNG WALLS IS TO BE DONE USING A H-TYPE VACUUM WITH ASBESTOS BAG, DUST EXTRACTION FITTINGS. ASBESTOS WASTE BAGS ARE ONLY TO BE USED FOR ASBESTOS WASTE AND ARE TO BE DISPOSED OF AT A LICENSED WASTE FACILITLY

| Job    | 291 Finchley Road, NW3 6ND for WOK & GO |
|--------|-----------------------------------------|
| Drg    | Proposed Shopfront Elevation            |
| Number | J806.05                                 |
|        |                                         |