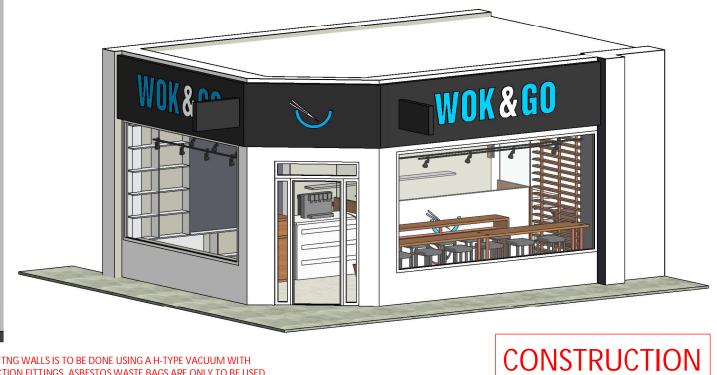

1:50

**Rosement Road Elevation** 

1:50

**Shop Front Elevation** 

1:50

ANY DRILLING INTO THE EXISITNG WALLS IS TO BE DONE USING A H-TYPE VACUUM WITH ASBESTOS BAG, DUST EXTRACTION FITTINGS. ASBESTOS WASTE BAGS ARE ONLY TO BE USED FOR ASBESTOS WASTE AND ARE TO BE DISPOSED OF AT A LICENSED WASTE FACILITLY