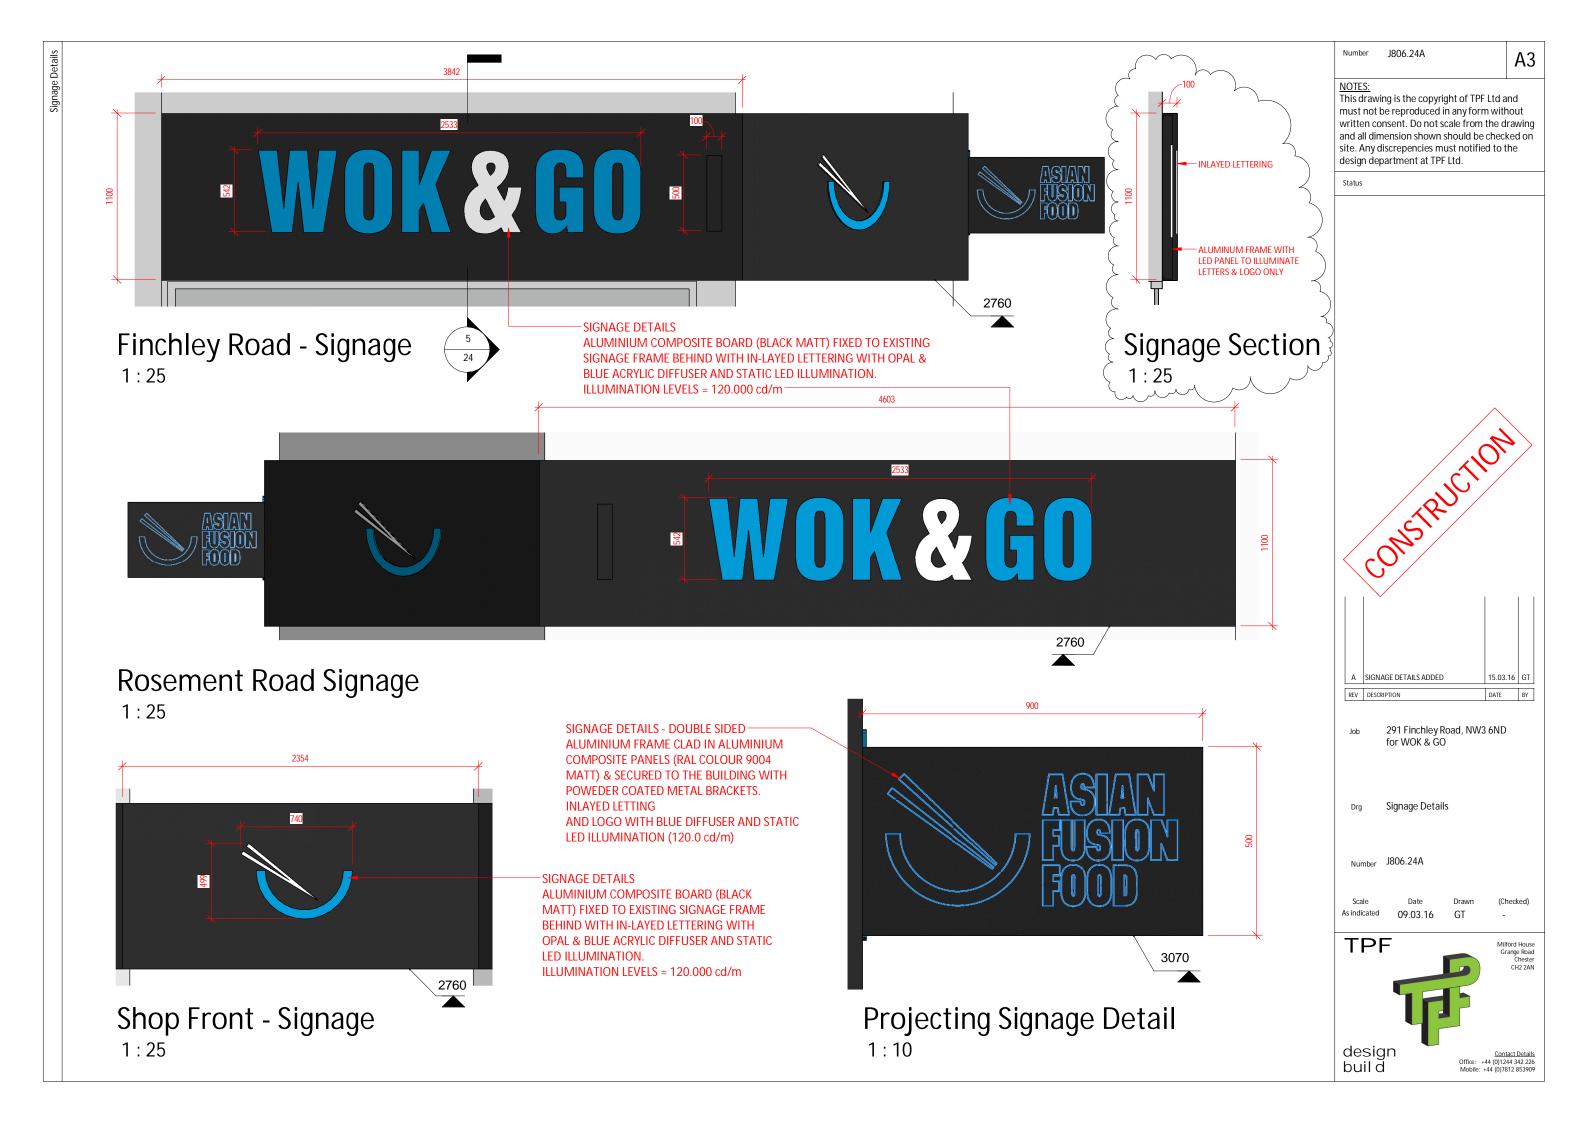

1:50

**Rosement Road Elevation** 

1:50

**Shop Front Elevation** 

1:50

ANY DRILLING INTO THE EXISITNG WALLS IS TO BE DONE USING A H-TYPE VACUUM WITH ASBESTOS BAG, DUST EXTRACTION FITTINGS. ASBESTOS WASTE BAGS ARE ONLY TO BE USED FOR ASBESTOS WASTE AND ARE TO BE DISPOSED OF AT A LICENSED WASTE FACILITLY

design department at TPF Ltd.

## **A**3 This drawing is the copyright of TPF Ltd and must not be reproduced in any form without written consent. Do not scale from the drawing and all dimension shown should be checked on site. Any discrepencies must notified to the

Number J806.25

**A**3

NOTES:
This drawing is the copyright of TPF Ltd and must not be reproduced in any form without written consent. Do not scale from the drawing and all dimension shown should be checked on site. Any discrepencies must notified to the design department at TPF Ltd.

291 Finchley Road, NW3 6ND for WOK & GO

Exisitng Signage Photos

Number J806.25

09.03.15 GT

(Checked)