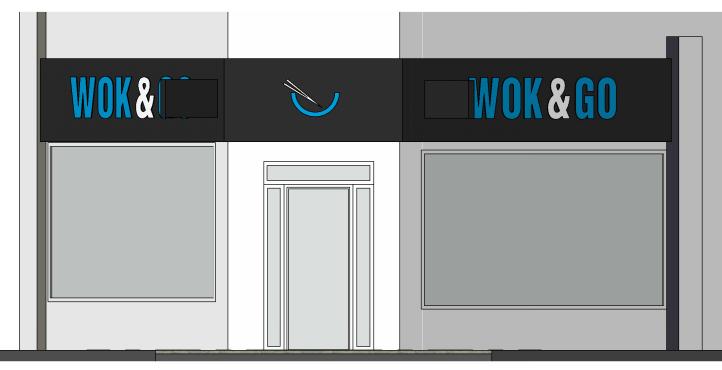

1:50

**Rosement Road Elevation** 

1:50

**Shop Front Elevation** 

1:50

ANY DRILLING INTO THE EXISITNG WALLS IS TO BE DONE USING A H-TYPE VACUUM WITH ASBESTOS BAG, DUST EXTRACTION FITTINGS. ASBESTOS WASTE BAGS ARE ONLY TO BE USED FOR ASBESTOS WASTE AND ARE TO BE DISPOSED OF AT A LICENSED WASTE FACILITLY