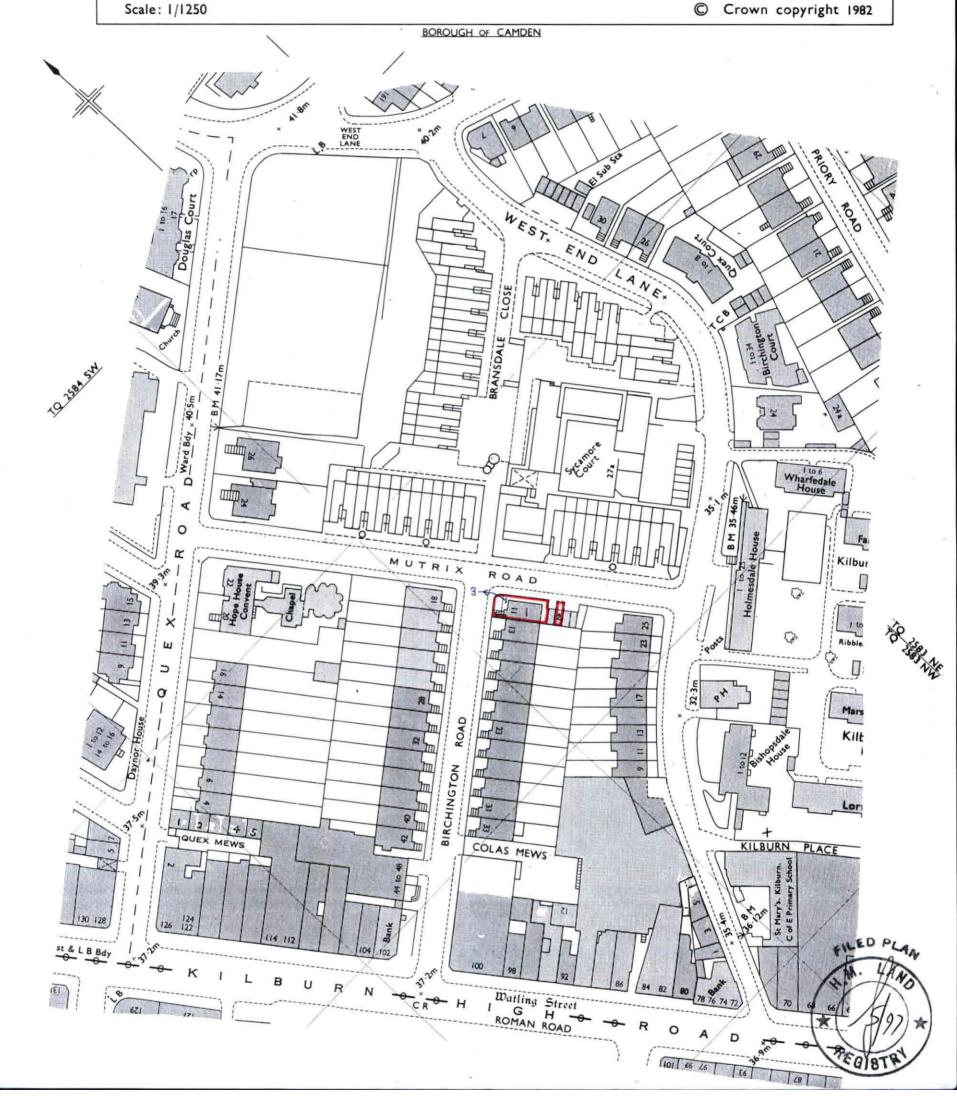

## H.M. LAND REGISTRY ORDNANCE SURVEY PLAN REFERENCE H.M. LAND REGISTRY COUNTY SHEET NATIONAL GRID SECTION TQ 2583 Q

This is a copy of the title plan on 14 MAR 2016 at 13:59:57. This copy does not take account of any application made after that time even if still pending in the Land Registry when this copy was issued.

The Land Registry endeavours to maintain high quality and scale accuracy of title plan images. The quality and accuracy of any print will depend on your printer, your computer and its print settings. This title plan shows the general position, not the exact line, of the boundaries. It may be subject to distortions in scale. Measurements scaled from this plan may not match measurements between the same points on the ground.

This title is dealt with by Land Registry, Croydon Office.