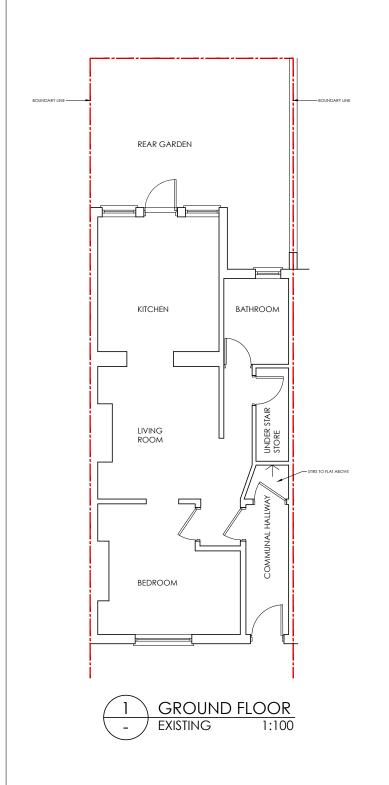

REVISION

DRAWING TITLE

ISSUE DATE

GROUND FLOOR PLAN EXISTING & PROPOSED

| MAR 2016        |              | 1:100 |     | $\cap \cap$ |
|-----------------|--------------|-------|-----|-------------|
| DRAWING STATUS  | PAPER SIZE   |       |     | UU          |
| PLANNING        | A3           |       |     |             |
| PROJECT<br>CODE | DOC.<br>CODE | LEVEL | DRA | AWING NO    |
| 1611            | PL           | GF    | 1   | 0           |