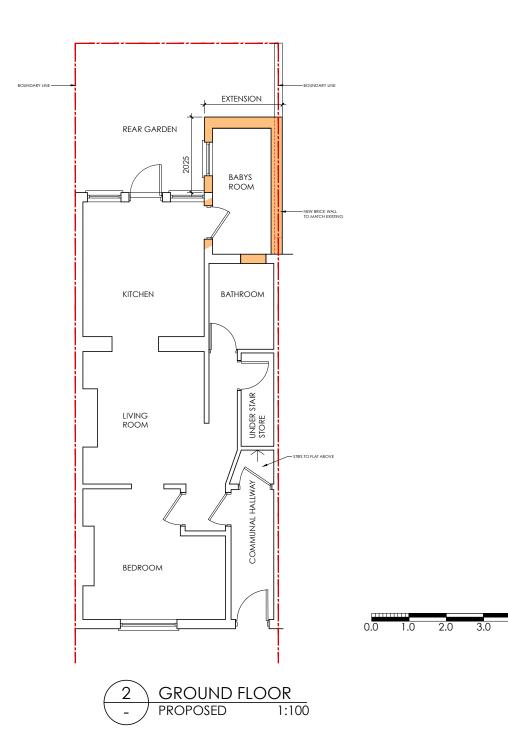

PROJECT

PROPOSED REAR EXTENSION

CLIENT

MR MARTIN ASHTON 26 HEALEY STREET LONDON NW1 8SR

NEW OPENING ======= WALL REMOVED

86 North End Road London NW11 7SY

t: +44(0) 20 8922 8356 m: +44(0) 77 9287 8037 e: info@image-architecture.co.uk w: www.image-architecture.co.uk

REVISION

DRAWING TITLE

ISSUE DATE

GROUND FLOOR PLAN EXISTING & PROPOSED

| MAR 2016        |              | 1:100 |     | $\cap \cap$ |
|-----------------|--------------|-------|-----|-------------|
| DRAWING STATUS  | PAPER SIZE   |       |     | UU          |
| PLANNING        | A3           |       |     |             |
| PROJECT<br>CODE | DOC.<br>CODE | LEVEL | DRA | AWING NO    |
| 1611            | PL           | GF    | 1   | 0           |