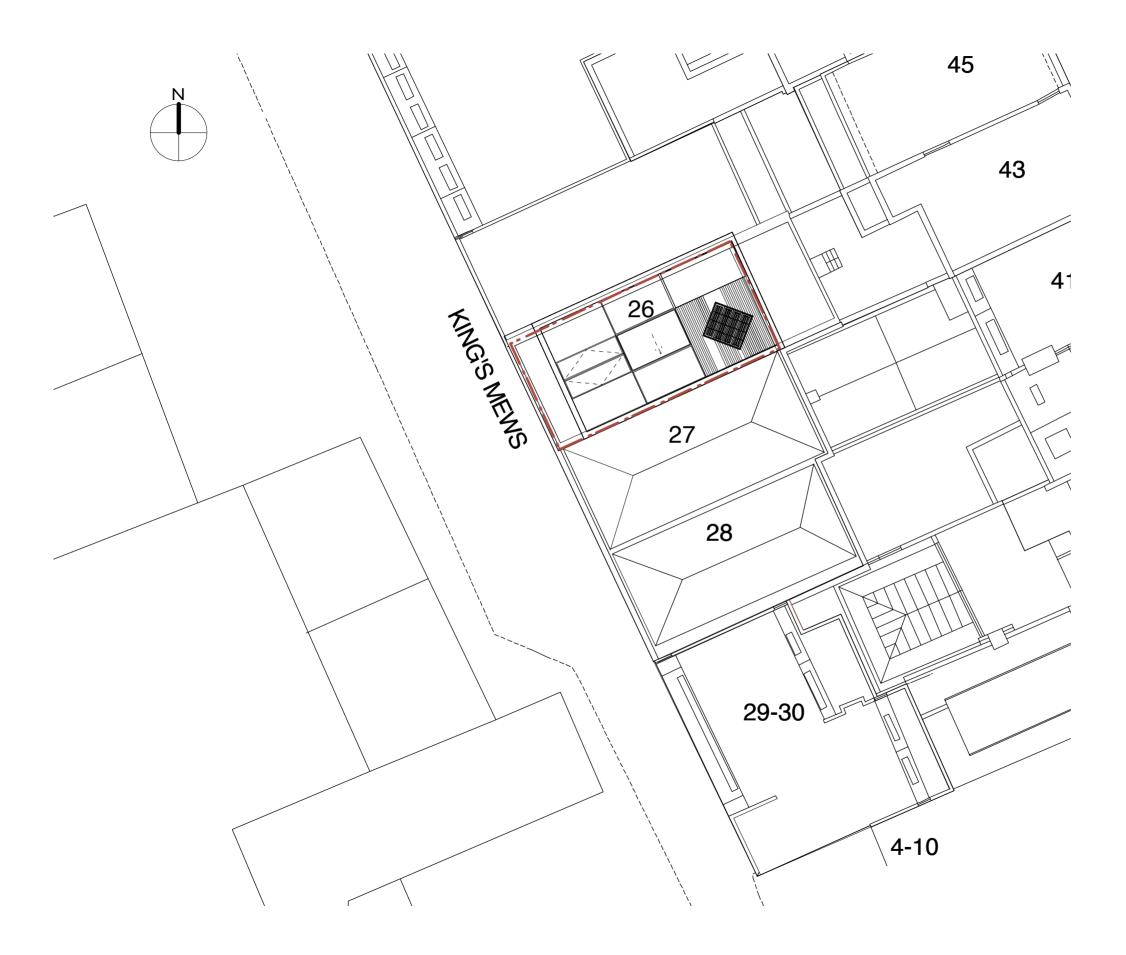

0 1 2 3 4 5 10 20 meter

Site boundary

Revision: Issued for Planning Application (16.03.16/MS)

Revision: Information (date/drawn by)

## HUGHCULLUM 26 King's Mews

ARCHITECTS LTD Bloomsbury Design 6 1 b J u d d S t r e e t Consented as planning app.2013/7847/P L o n d o n W C 1 H 9 Q T Site Plan t 0 2 0 7 3 8 3 7 6 4 7 1:100@A3 March 2016 f 02073877645