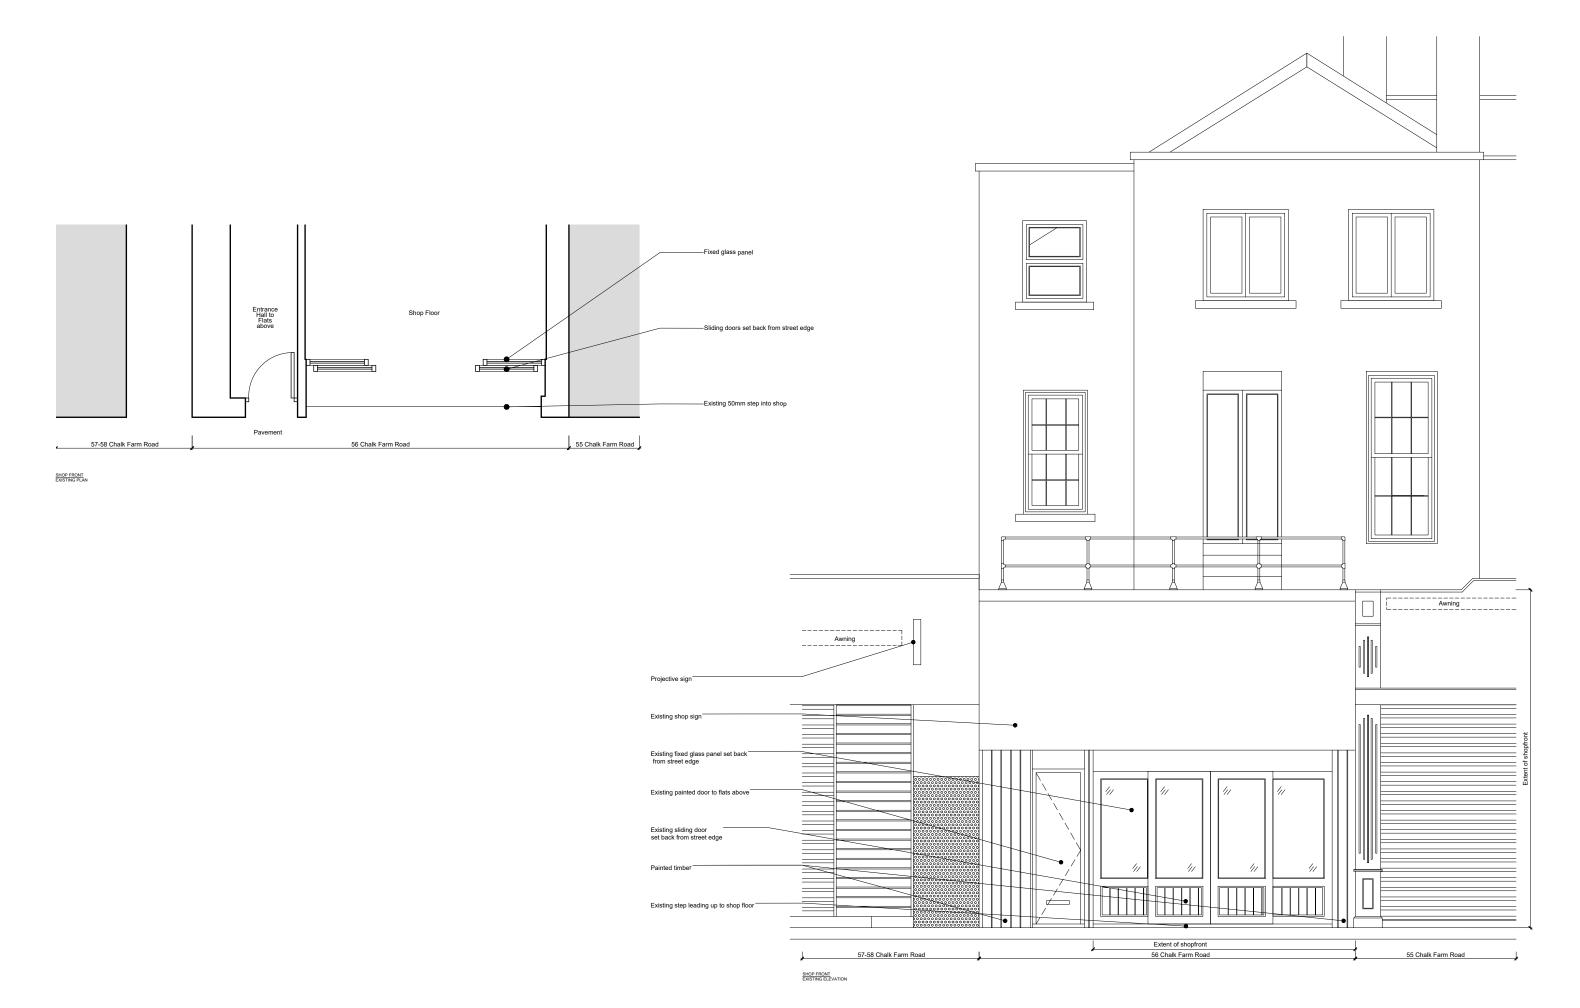

edgleydesign

London N1 9GZ t: 020 7033 9522 e: info@edgleydesign.co.uk project name and address 56 Chalk Farm Road

drawing name

project no. ED-1505 0330 revision date Ε 07.03.2016 **Existing Shop Front** status 1:50 @ A3