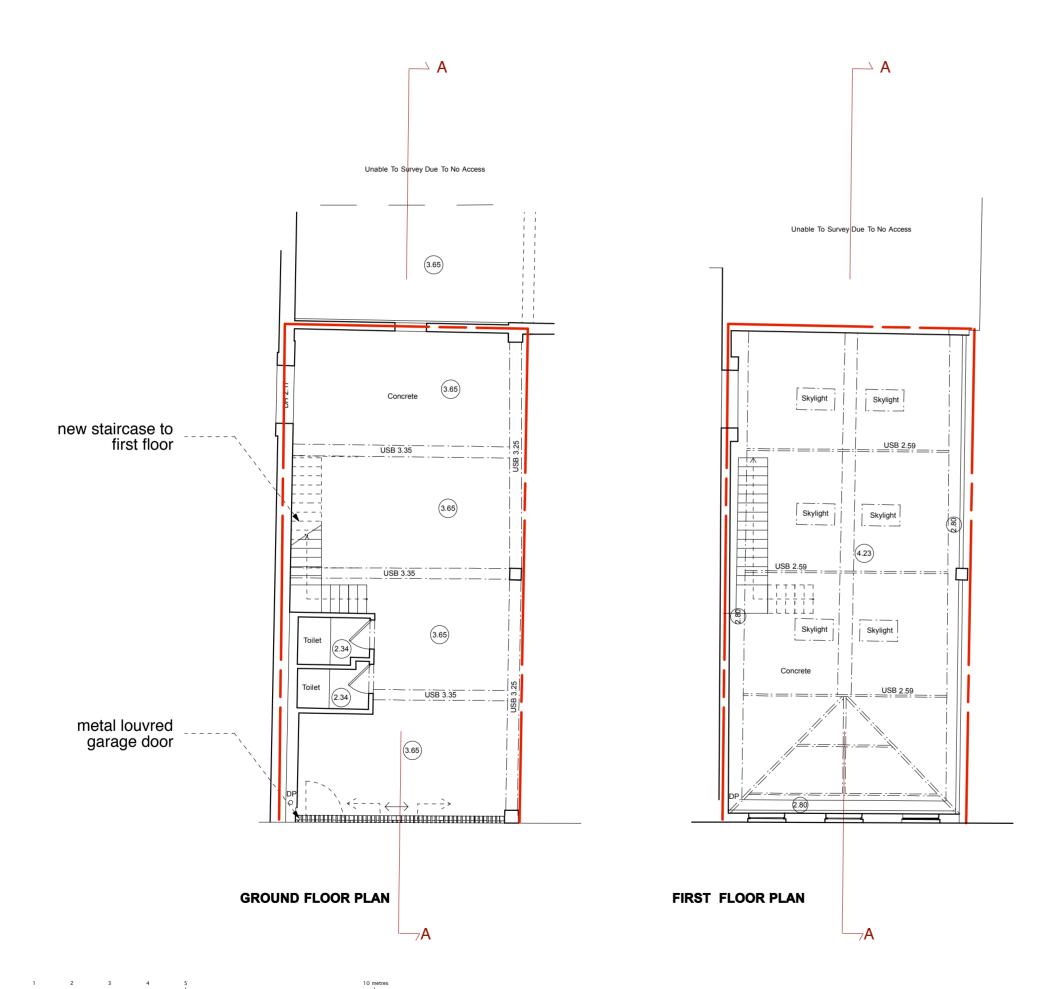

General Notes
All dimensions to be verified on site
To be read in conjunction with all relevant documents
In the event of discrepancy notify the Architect immediately
This document is copyright of Hugh Cullum Architects Ltd Issue Status
SK Information F Feasibility D Design
P Permissions S Scheme T Tender
C Construction E Existing Condition Site boundary (\_): Issued for Planning Application (16.03.16/MS) Revision: Information (date/drawn by)

HUGHCULLUM 26 King's Mews ARCHITECTS LTD

Bloomsbury Design
61b Judd Street
London WC1H 9QT

Bloomsbury Design
Proposed
Basment and Ground Floor Plans London WC1H9QT t 0 2 0 7 3 8 3 7 6 4 7 1:100@A3 January 2016 f 02073877645