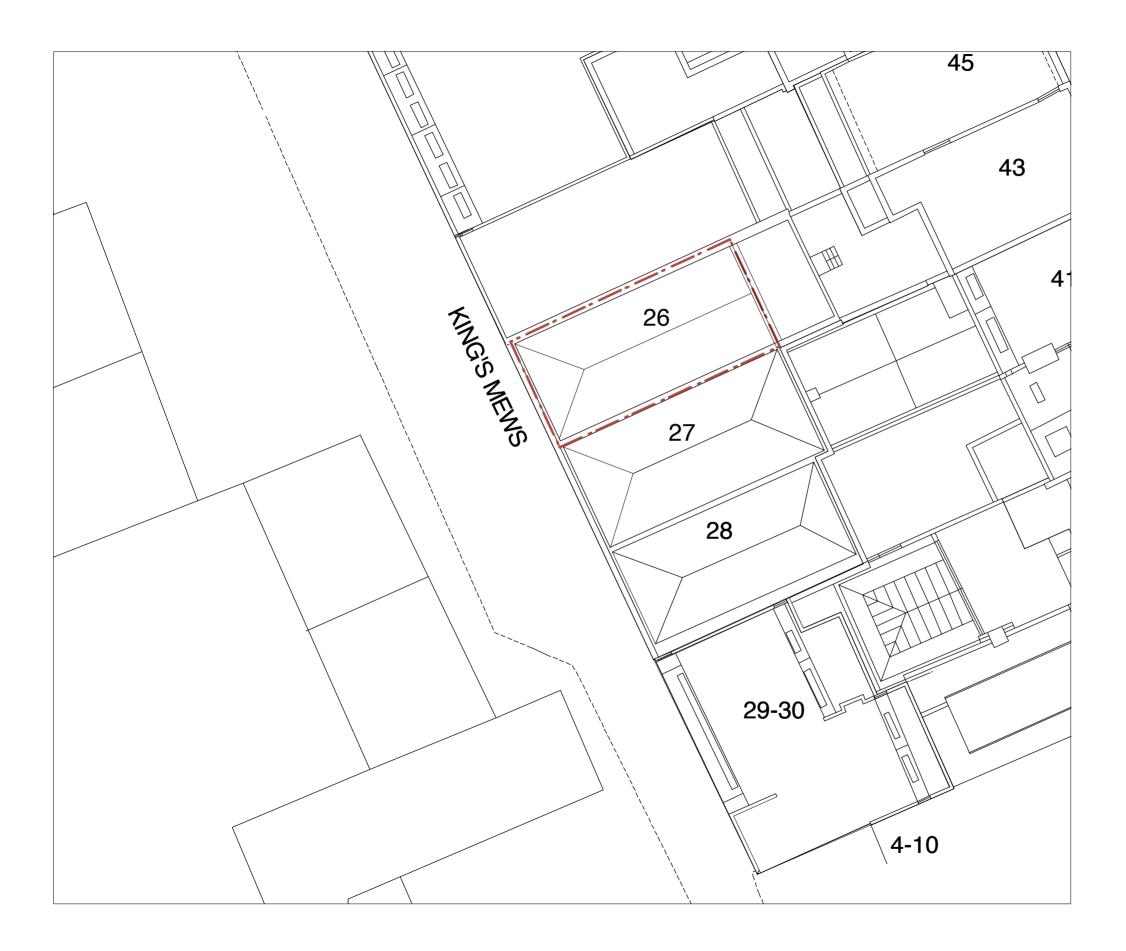

0 1 2 3 4 5 10 20 meters

General Notes
All dimensions to be verified on site
To be read in conjunction with all relevant documents
In the event of discrepancy notify the Architect immediately
This document is copyright of Hugh Cullum Architects Ltd Issue Status
SK Information F Feasibility D Design
P Permissions S Scheme T Tender
C Construction E Existing Condition Site boundary (\_): Issued for Planning Application (16.03.16/MS) Revision: Information (date/drawn by)

HUGHCULLUM 26 King's Mews

ARCHITECTS LTD t 0 2 0 7 3 8 3 7 6 4 7 1:200@A3 January 2016 f 02073877645

Bloomsbury Design
61b Judd Street
London WC1H 9QT

Planning Application
Proposed
Site Plan

f 020 7387 7645 mail@hughcullum.com KM26-P100(\_)