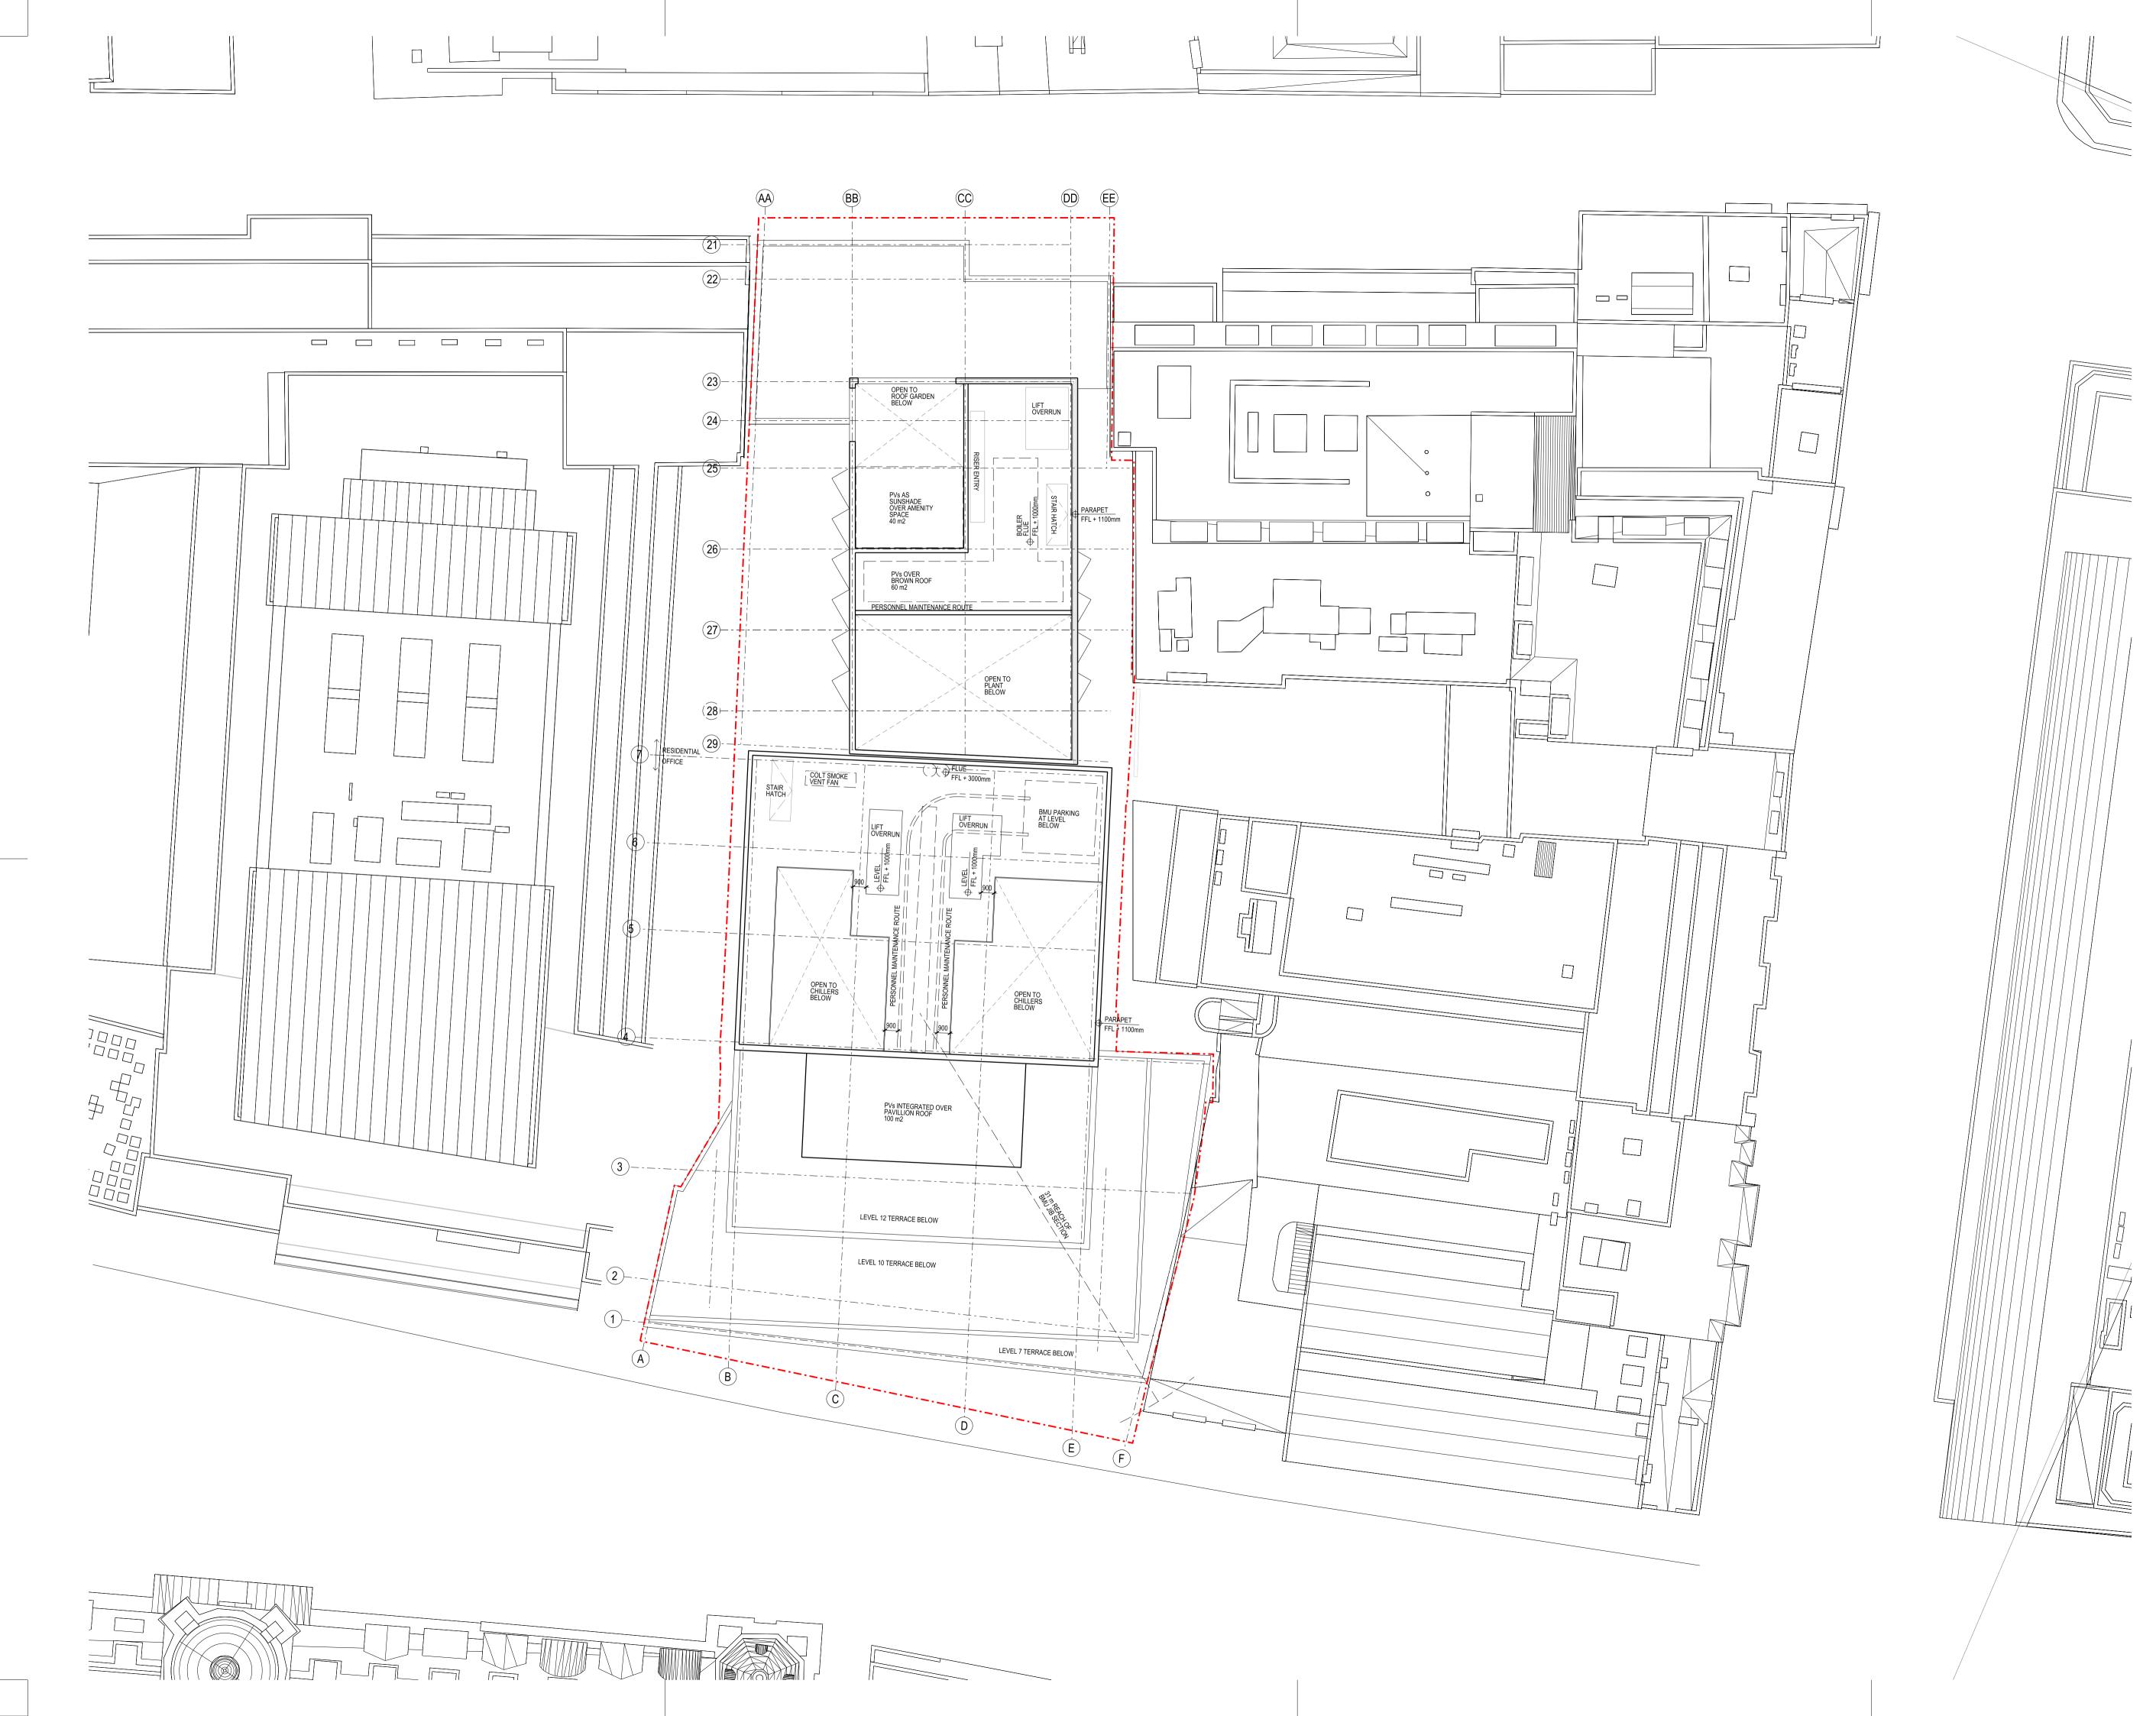

## PLATFORM

| Templar_House                            |  |  |  |  |  |  |
|------------------------------------------|--|--|--|--|--|--|
| <sup>Drawing</sup><br>Proposed Site Plan |  |  |  |  |  |  |

| -                      |                | Scale<br>- 1:200@       | ) A1/ 1:400 | )@A3 |  |
|------------------------|----------------|-------------------------|-------------|------|--|
| Project number - 14002 |                | Issue status - PLANNING |             |      |  |
| Drawing number         |                | •                       |             |      |  |
| TH-AS-A                | CP-A-PL-       | 00-SI                   | 0706        | P2   |  |
| ORIGINATOR             | ZONE-TYPE-PACK | TYPE-LEVEL/CODE         | NUMBER      | REV  |  |