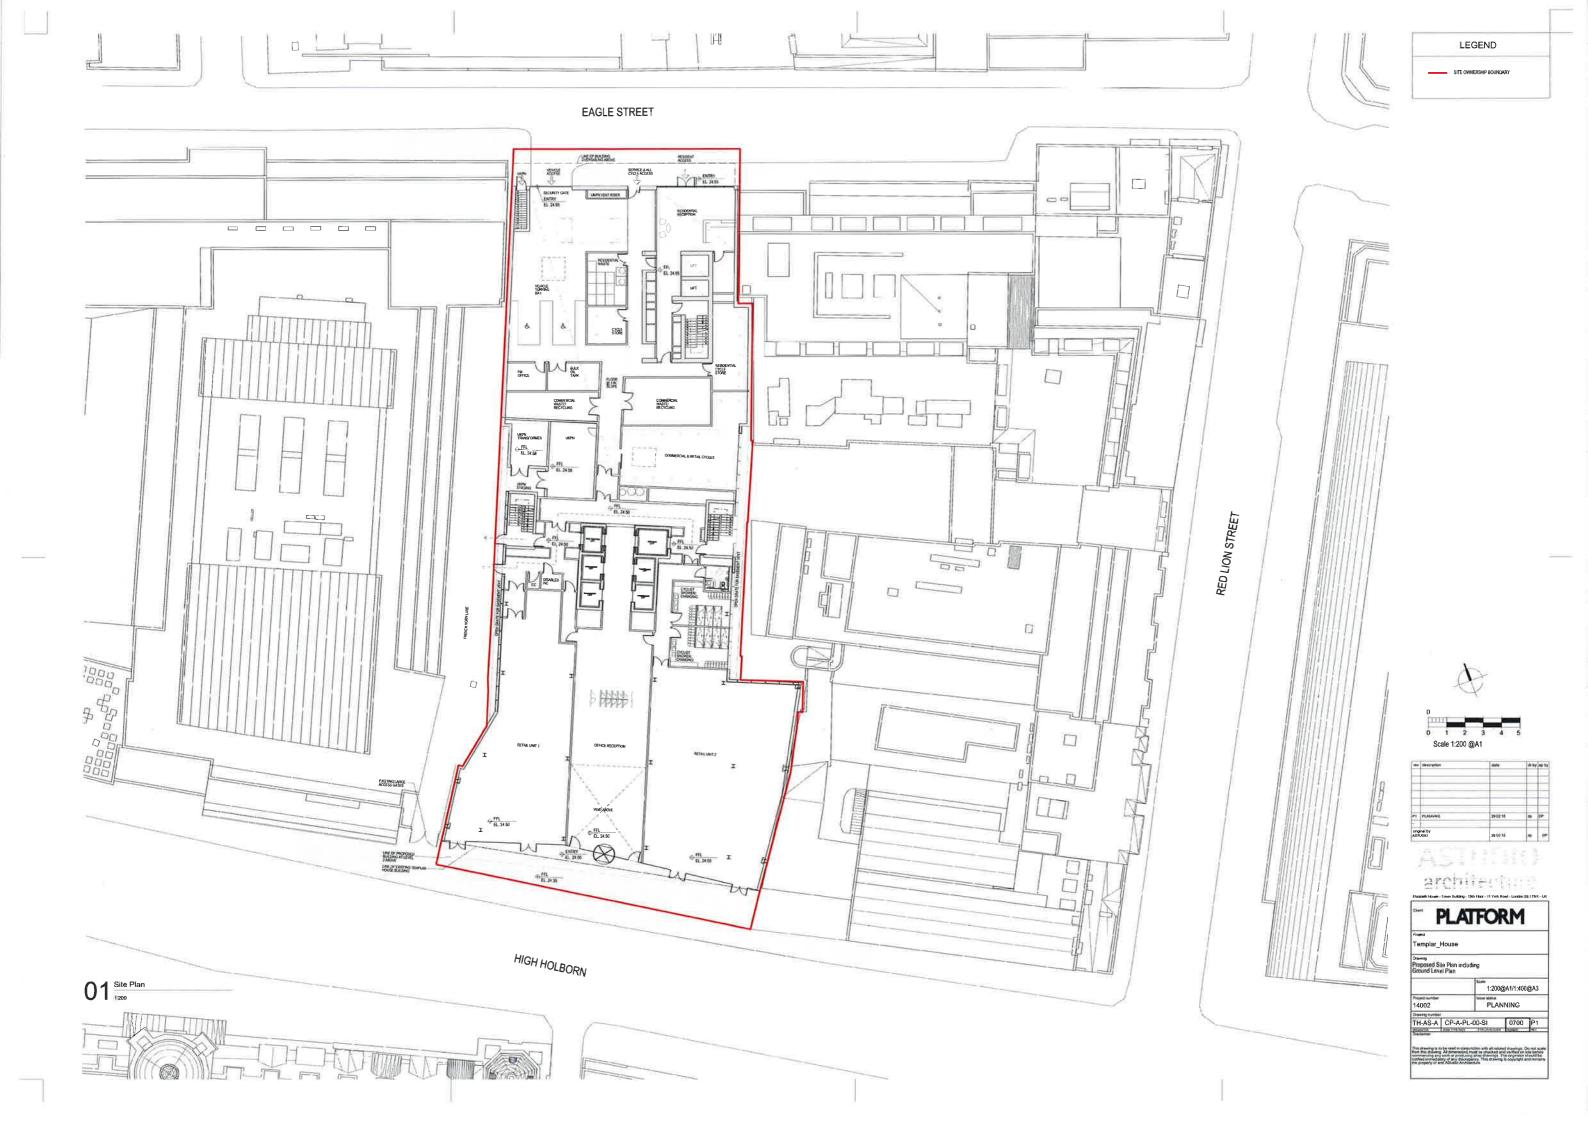

#### DRAWING LIST:

| 0599 | Location Plan                          |
|------|----------------------------------------|
| 0700 | Proposed Site Plan-Ground Level        |
| 0706 | Proposed Site Plan- Roof Level *       |
| 1100 | Office Basement Plan                   |
| 1101 | Office Ground Floor Plan               |
| 1103 | Office Level 1 Plan *                  |
| 1104 | Office Level 2 Plan *                  |
| 1105 | Office Level 3 Plan *                  |
| 1106 | Office Level 4 Plan *                  |
| 1107 | Office Level 5 Plan *                  |
| 1108 | Office Level 6 Plan *                  |
| 1109 | Office Level 7 Plan *                  |
| 1110 | Office Level 8 Plan *                  |
|      | Office Level 9 Plan *                  |
| 1112 | Office Level 10 Plan *                 |
|      | Office Level 11 Plan *                 |
| 1114 | Office Level 12 Plan *                 |
| 1115 | Office Level 13 Plan *                 |
| 1300 | Residential Basement Plan              |
| 1301 | Residential Ground Floor Plan          |
| 1302 | Residential Mezzanine Plan *           |
| 1303 | Residential Level 1 Plan *             |
| 1304 | Residential Level 2 Plan *             |
| 1305 | Residential Level 3 Plan *             |
| 1306 | Residential Level 4 Plan *             |
| 1307 | Residential Level 5 Plan *             |
| 1308 | Residential Level 6 Plan *             |
| 1309 | Residential Level 7 Plan *             |
| 1310 | Residential Level 8 Plan *             |
| 1311 | Residential Level 9 Plan *             |
| 1312 | Residential Level 10 Plan *            |
| 1313 | Residential Level 11 Plan *            |
| 1314 | Residential Level 12 Plan *            |
| 2001 | Office South Elevation *               |
| 2002 | Office North Elevation *               |
| 2003 | Office East Elevation *                |
| 2004 | Office West Elevation *                |
| 2501 | Residential North Elevation *          |
| 2502 | There is no longer a south elevation * |
| 2503 | Residential West Elevation *           |
| 2504 | Residential East Elevation *           |
| 3001 | Section A-A *                          |
| 200E | Scotion P. C *                         |

This drawing has been updated since the original planning application

SITE OWNERSHIP BOUNDARY

0 1 2 3 4 5 Scale 1:200 @A1

| rev | description            | date        | dr by | ap b |
|-----|------------------------|-------------|-------|------|
|     |                        |             |       | Ė    |
|     |                        |             |       |      |
|     |                        |             |       |      |
|     |                        |             |       |      |
|     |                        |             |       |      |
| P2  | PLANNING AMENDMENT     | 29.02.16    | dp    | DP   |
| P1  | PLANNING (AS DWG 0610) | 16.07.15    | dp    | DP   |
| _   | _                      | -           |       |      |
|     | inal by<br>JDIIO       | _03.07.2015 | _DP   | _ DF |

## **PLATFORM**

Templar\_House Drawing Proposed Site Plan

| -                      |                | Scale<br>- 1:200@ | A1/ 1:400                | @A3 |  |
|------------------------|----------------|-------------------|--------------------------|-----|--|
| Project number - 14002 | '              |                   | Issue status<br>PLANNING |     |  |
| Drawing number         |                |                   |                          |     |  |
| TH-AS-A                | CP-A-PL-C      | 0-SI              | 0706                     | P2  |  |
| ORIGINATOR             | ZONE-TYPE-PACK | TYPE-LEVEL/CODE   | NUMBER                   | REV |  |
| Disalaisasas           |                |                   |                          |     |  |

0706 P2