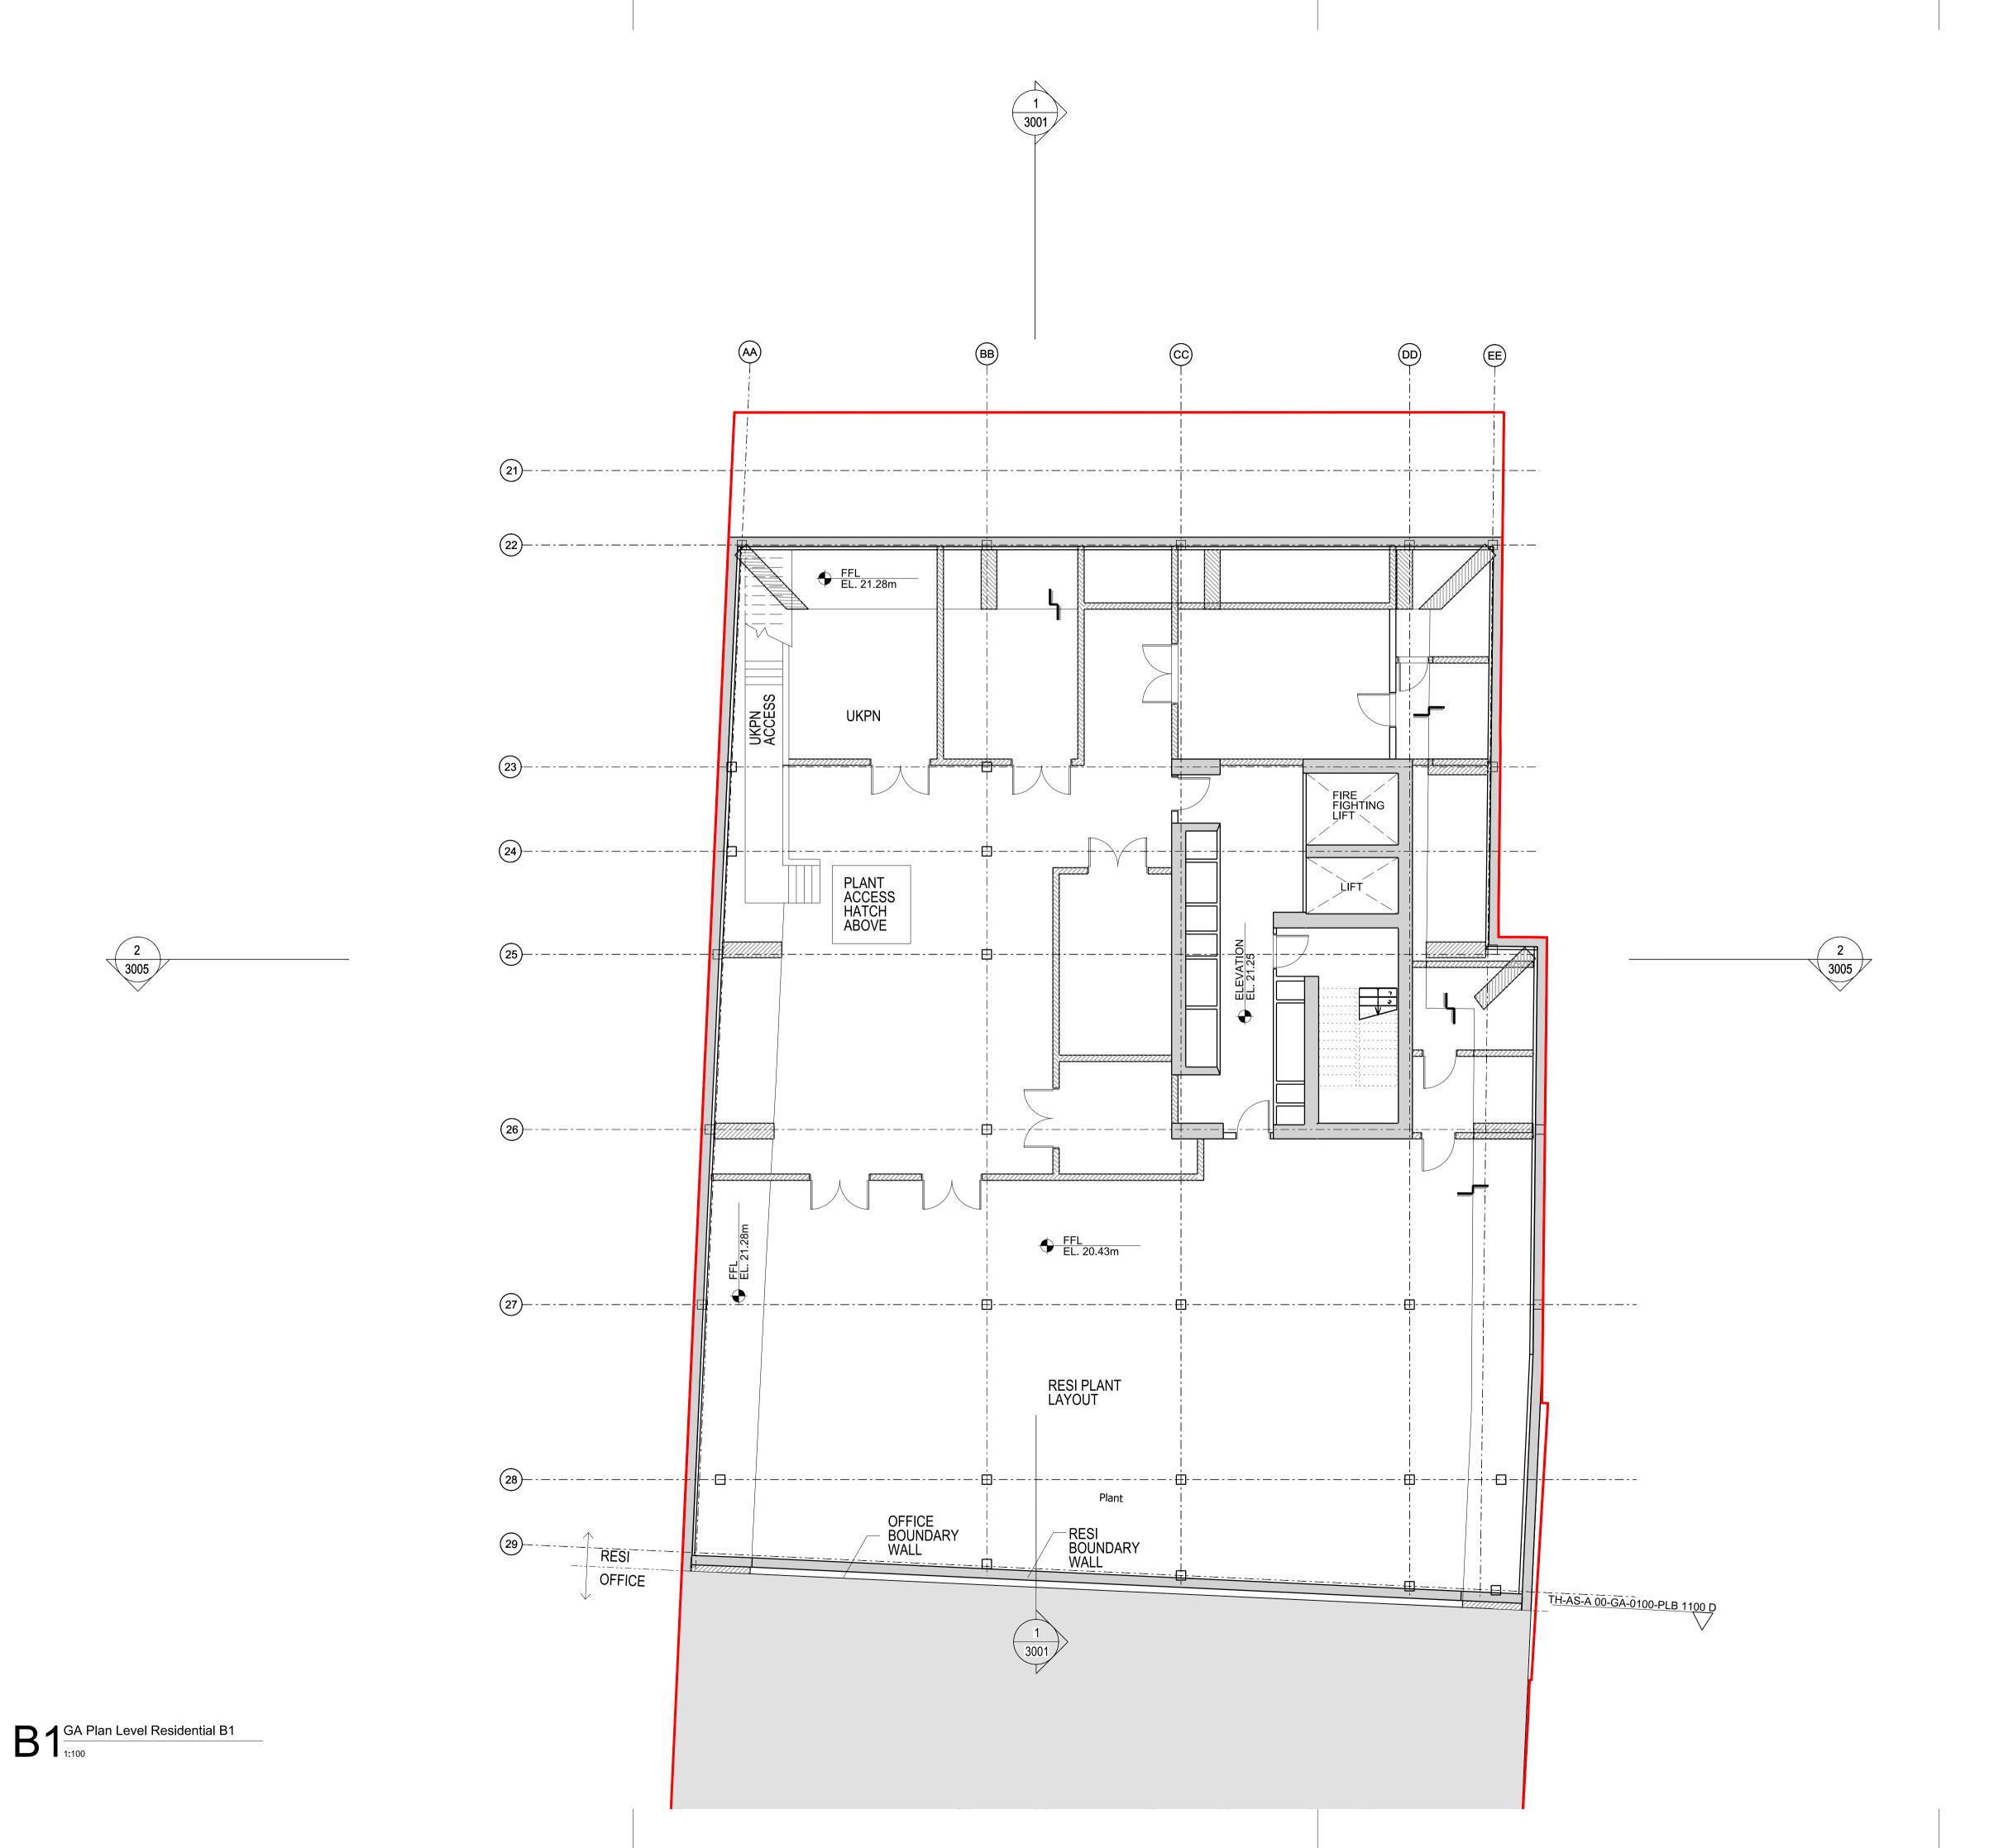

# 

| Client PLA                | <b>TFORM</b>                  |
|---------------------------|-------------------------------|
| Project                   |                               |
| Templar_House             |                               |
| Drawing Office Basement F | Plan                          |
|                           | Scale<br>- 1:100 A1/1:200 A3  |
| Project number 14002      | Issue status - PLANNING AMEND |
| Drawing number            | - '                           |

TH-AS-A 00-PL-0100-PLB 1100 P2
ORIGINATOR ZONE-TYPE-PACK TYPE-LEVELICODE NUMBER REV

|         |                    |             |       | Τ.   |
|---------|--------------------|-------------|-------|------|
| rev     | description        | date        | dr by | ap b |
|         |                    |             |       |      |
|         |                    |             |       |      |
|         |                    |             |       |      |
|         |                    |             |       |      |
|         |                    |             |       |      |
| P1      | PLANNING           | 16.07.2015  | JK    | DP   |
| P2      | PLANNING AMENDMENT | 26.02.2015  | RB    | DP   |
| _       | -                  | -           |       |      |
|         | inal by            |             |       |      |
| ASTUDIO |                    | _19.06.2015 | AL    | - MI |