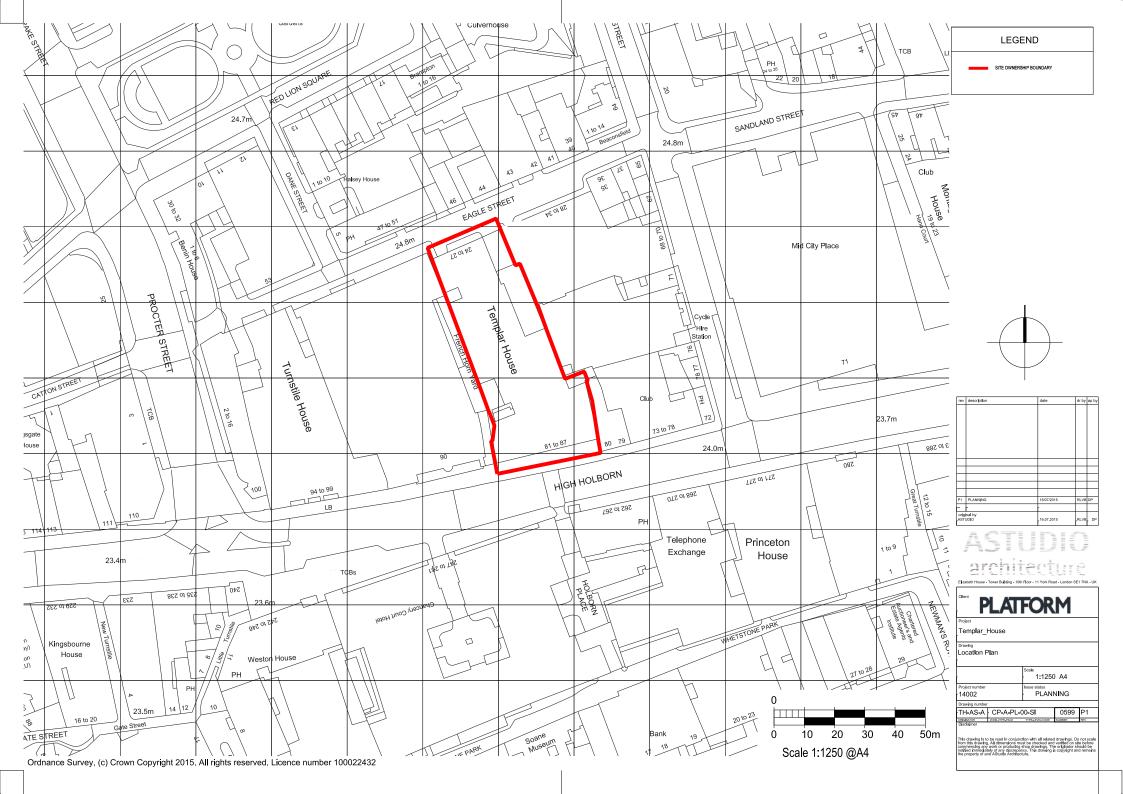

#### DRAWING LIST:

| 0599 | Location Plan                          |
|------|----------------------------------------|
| 0700 | Proposed Site Plan-Ground Level        |
| 0706 | Proposed Site Plan- Roof Level *       |
| 1100 | Office Basement Plan                   |
| 1101 | Office Ground Floor Plan               |
| 1103 | Office Level 1 Plan *                  |
| 1104 | Office Level 2 Plan *                  |
| 1105 | Office Level 3 Plan *                  |
| 1106 | Office Level 4 Plan *                  |
| 1107 | Office Level 5 Plan *                  |
| 1108 | Office Level 6 Plan *                  |
| 1109 | Office Level 7 Plan *                  |
| 1110 | Office Level 8 Plan *                  |
|      | Office Level 9 Plan *                  |
| 1112 | Office Level 10 Plan *                 |
|      | Office Level 11 Plan *                 |
| 1114 | Office Level 12 Plan *                 |
| 1115 | Office Level 13 Plan *                 |
| 1300 | Residential Basement Plan              |
| 1301 | Residential Ground Floor Plan          |
| 1302 | Residential Mezzanine Plan *           |
| 1303 | Residential Level 1 Plan *             |
| 1304 | Residential Level 2 Plan *             |
| 1305 | Residential Level 3 Plan *             |
| 1306 | Residential Level 4 Plan *             |
| 1307 | Residential Level 5 Plan *             |
| 1308 | Residential Level 6 Plan *             |
| 1309 | Residential Level 7 Plan *             |
| 1310 | Residential Level 8 Plan *             |
| 1311 | Residential Level 9 Plan *             |
| 1312 | Residential Level 10 Plan *            |
| 1313 | Residential Level 11 Plan *            |
| 1314 | Residential Level 12 Plan *            |
| 2001 | Office South Elevation *               |
| 2002 | Office North Elevation *               |
| 2003 | Office East Elevation *                |
| 2004 | Office West Elevation *                |
| 2501 | Residential North Elevation *          |
| 2502 | There is no longer a south elevation * |
| 2503 | Residential West Elevation *           |
| 2504 | Residential East Elevation *           |
| 3001 | Section A-A *                          |
| 200E | Scotion P. C *                         |

This drawing has been updated since the original planning application

SITE OWNERSHIP BOUNDARY

0 1 2 3 4 5 Scale 1:200 @A1

| rev | description            | date        | dr by | ap b |
|-----|------------------------|-------------|-------|------|
|     |                        |             |       | Ė    |
|     |                        |             |       |      |
|     |                        |             |       |      |
|     |                        |             |       |      |
|     |                        |             |       |      |
| P2  | PLANNING AMENDMENT     | 29.02.16    | dp    | DP   |
| P1  | PLANNING (AS DWG 0610) | 16.07.15    | dp    | DP   |
| _   | _                      | -           |       |      |
|     | inal by<br>JDIIO       | _03.07.2015 | _DP   | _ DF |