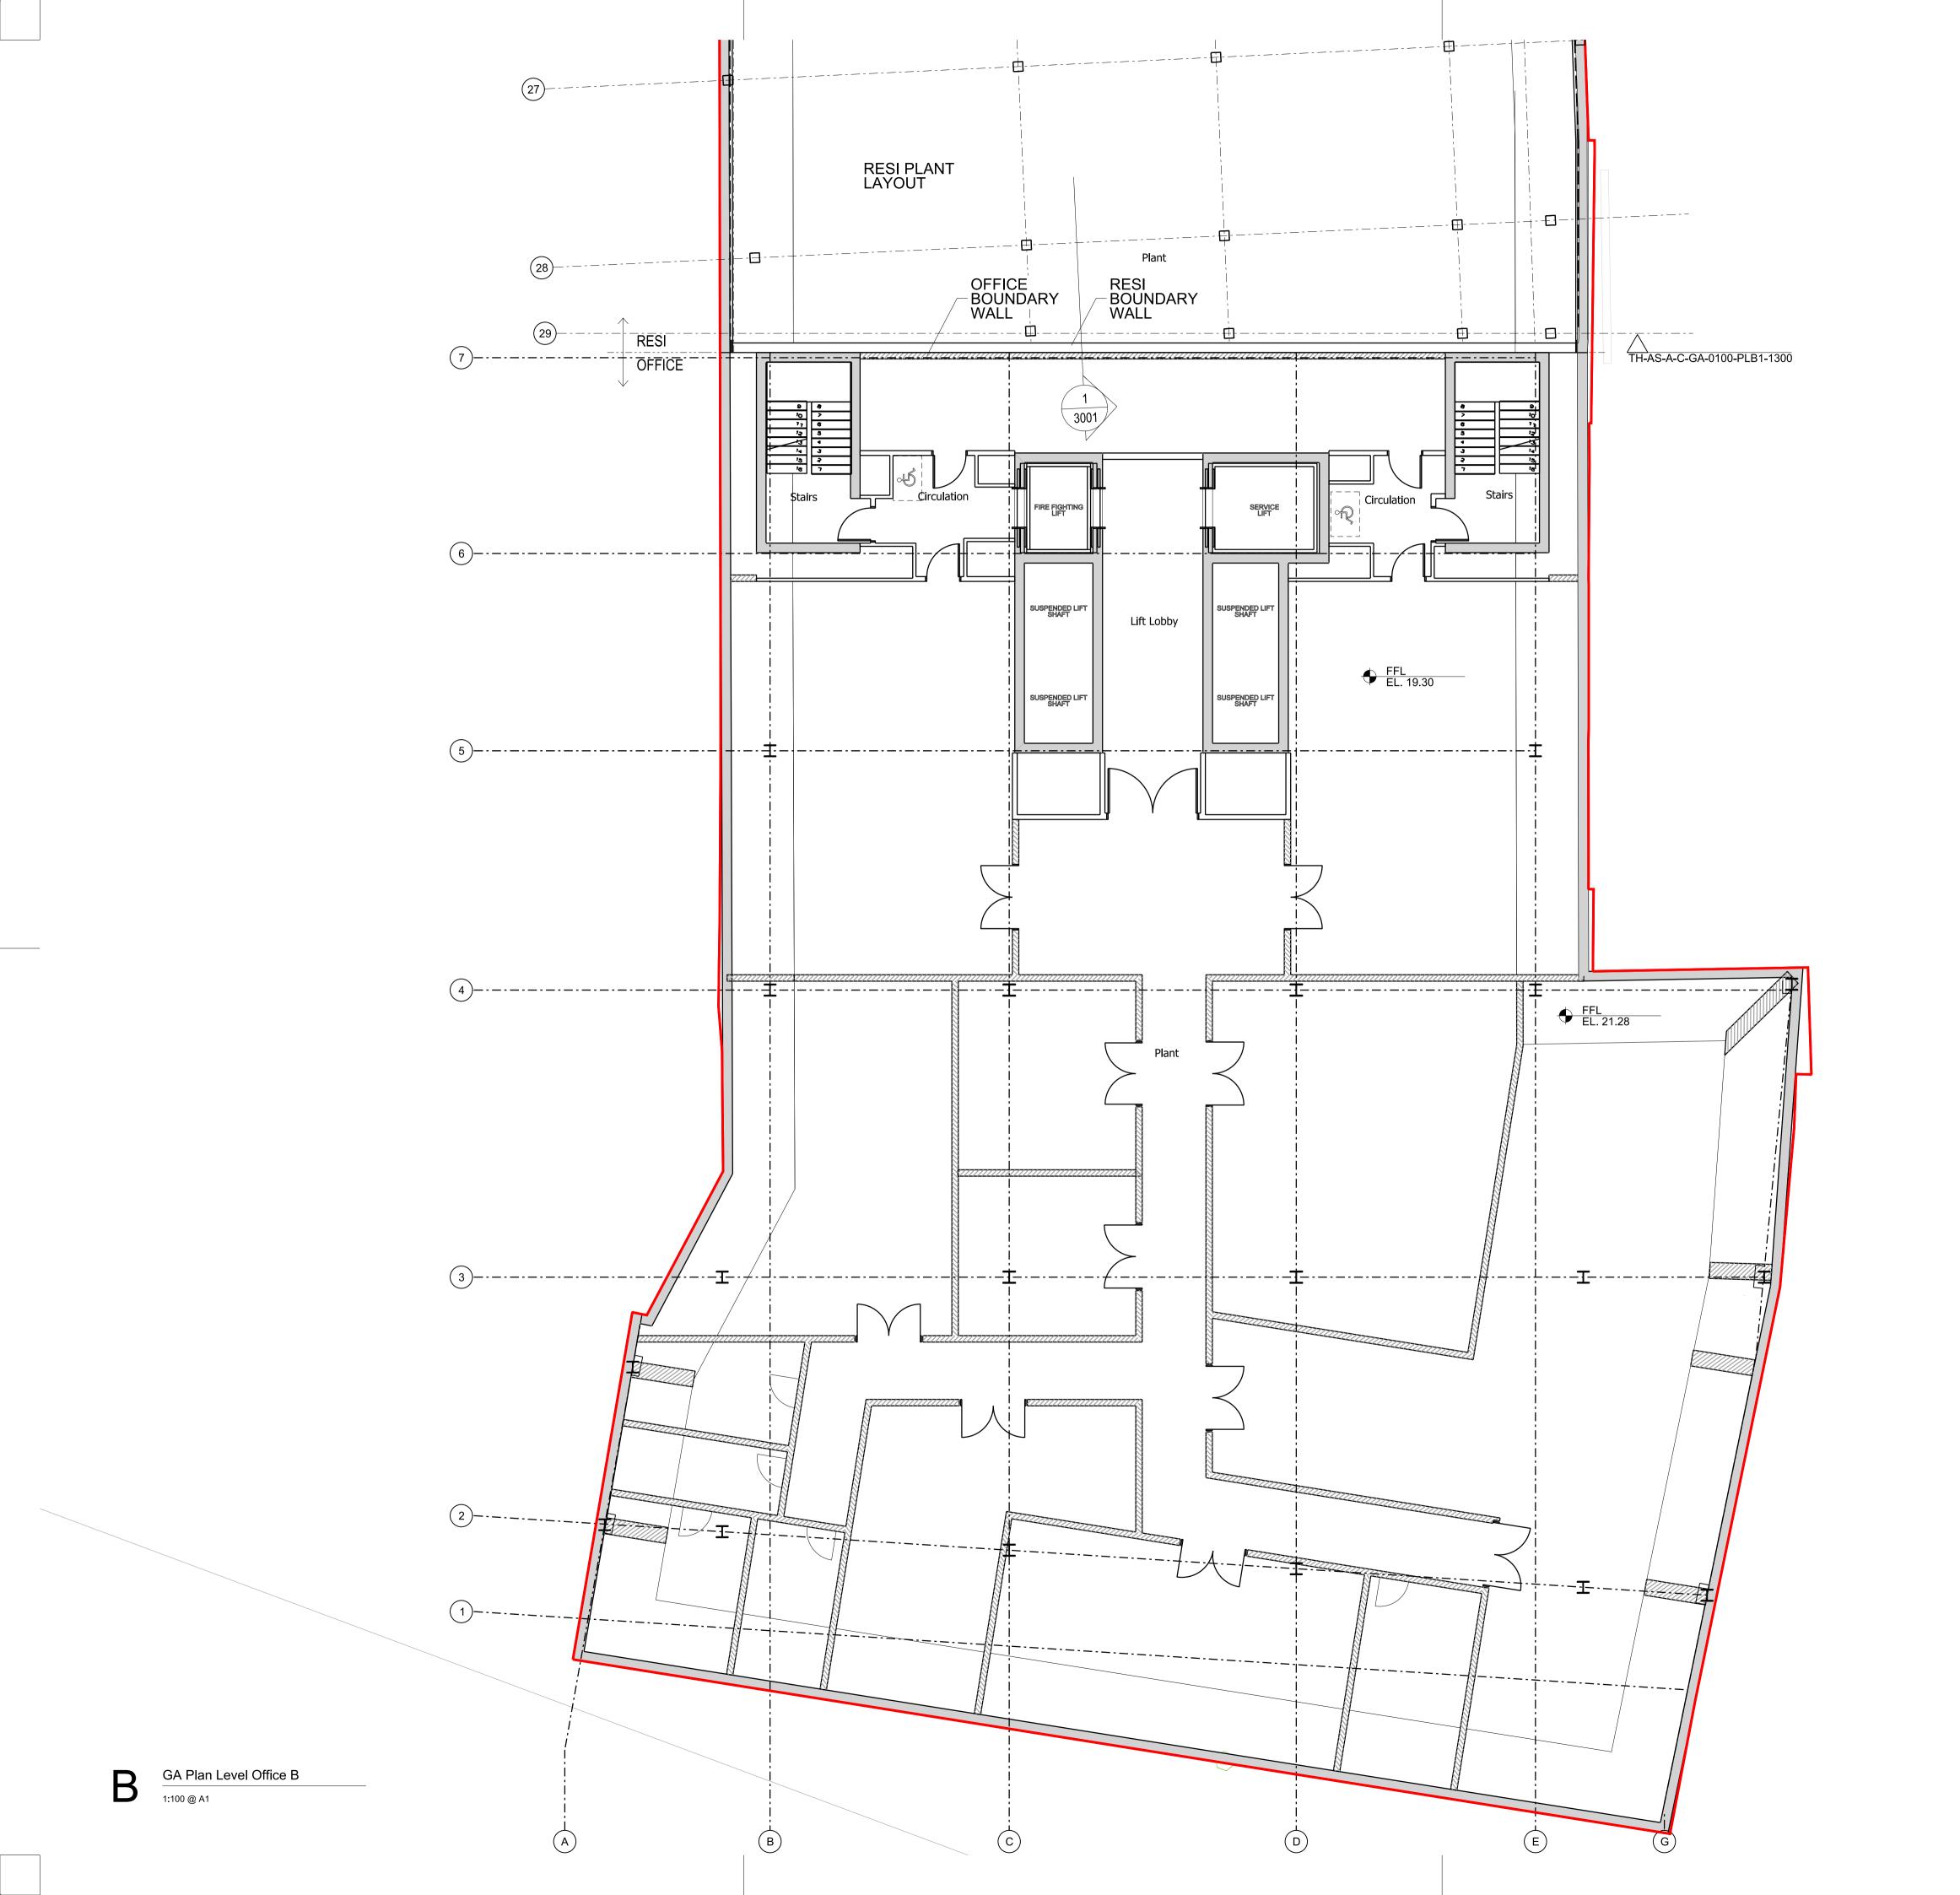

#### DRAWING LIST:

| 0599 | Location Plan                          |
|------|----------------------------------------|
| 0700 | Proposed Site Plan-Ground Level        |
| 0706 | Proposed Site Plan- Roof Level *       |
| 1100 | Office Basement Plan                   |
| 1101 | Office Ground Floor Plan               |
| 1103 | Office Level 1 Plan *                  |
| 1104 | Office Level 2 Plan *                  |
| 1105 | Office Level 3 Plan *                  |
| 1106 | Office Level 4 Plan *                  |
| 1107 | Office Level 5 Plan *                  |
| 1108 | Office Level 6 Plan *                  |
| 1109 | Office Level 7 Plan *                  |
| 1110 | Office Level 8 Plan *                  |
|      | Office Level 9 Plan *                  |
| 1112 | Office Level 10 Plan *                 |
|      | Office Level 11 Plan *                 |
| 1114 | Office Level 12 Plan *                 |
| 1115 | Office Level 13 Plan *                 |
| 1300 | Residential Basement Plan              |
| 1301 | Residential Ground Floor Plan          |
| 1302 | Residential Mezzanine Plan *           |
| 1303 | Residential Level 1 Plan *             |
| 1304 | Residential Level 2 Plan *             |
| 1305 | Residential Level 3 Plan *             |
| 1306 | Residential Level 4 Plan *             |
| 1307 | Residential Level 5 Plan *             |
| 1308 | Residential Level 6 Plan *             |
| 1309 | Residential Level 7 Plan *             |
| 1310 | Residential Level 8 Plan *             |
| 1311 | Residential Level 9 Plan *             |
| 1312 | Residential Level 10 Plan *            |
| 1313 | Residential Level 11 Plan *            |
| 1314 | Residential Level 12 Plan *            |
| 2001 | Office South Elevation *               |
| 2002 | Office North Elevation *               |
| 2003 | Office East Elevation *                |
| 2004 | Office West Elevation *                |
| 2501 | Residential North Elevation *          |
| 2502 | There is no longer a south elevation * |
| 2503 | Residential West Elevation *           |
| 2504 | Residential East Elevation *           |
| 3001 | Section A-A *                          |
| 200E | Scotion P. C *                         |

# 

| Client PLA                | <b>TFORM</b>                  |
|---------------------------|-------------------------------|
| Project                   |                               |
| Templar_House             |                               |
| Drawing Office Basement F | Plan                          |
|                           | Scale<br>- 1:100 A1/1:200 A3  |
| Project number 14002      | Issue status - PLANNING AMEND |
| Drawing number            | - '                           |

TH-AS-A 00-PL-0100-PLB 1100 P2
ORIGINATOR ZONE-TYPE-PACK TYPE-LEVELICODE NUMBER REV

|         |                    |             |       | Τ.   |
|---------|--------------------|-------------|-------|------|
| rev     | description        | date        | dr by | ap b |
|         |                    |             |       |      |
|         |                    |             |       |      |
|         |                    |             |       |      |
|         |                    |             |       |      |
|         |                    |             |       |      |
| P1      | PLANNING           | 16.07.2015  | JK    | DP   |
| P2      | PLANNING AMENDMENT | 26.02.2015  | RB    | DP   |
| _       | -                  | -           |       |      |
|         | inal by            |             |       |      |
| ASTUDIO |                    | _19.06.2015 | AL    | - MI |