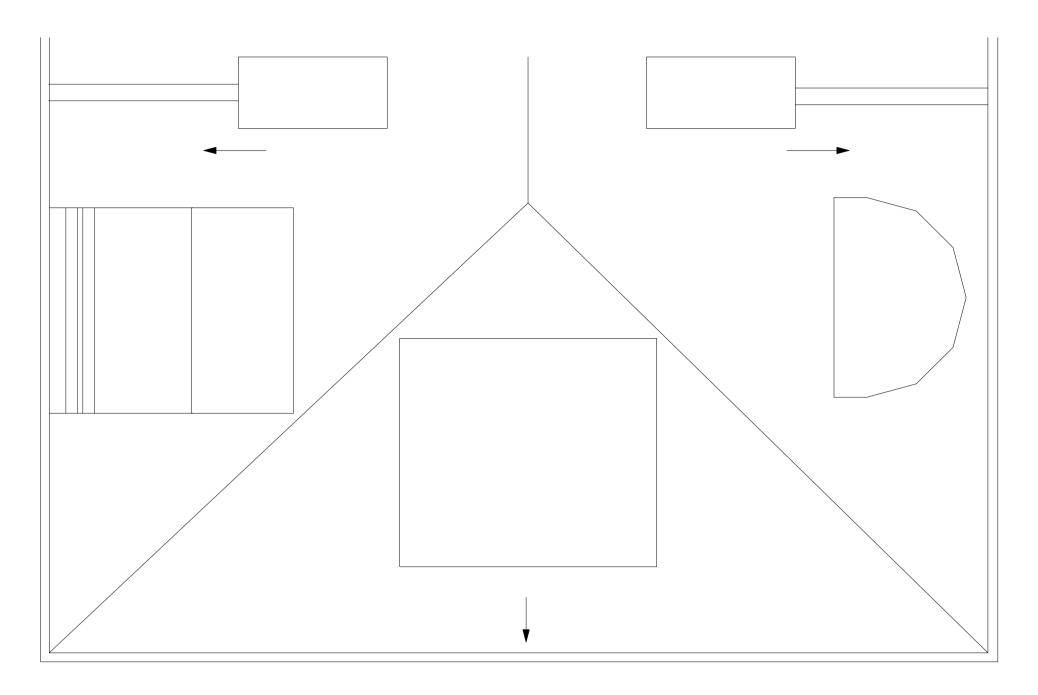

THIRD FLOOR PLAN
PA01-004

1 SECOND FLOOR PLAN

ROOF PLAN

statestudioltd.com 0203 637 2922

Second Floor Front 26 Hanbury Street London E1 6QR

architecture@statestudioltd.com

PLANNING

**DIMENSIONS:** This drawing has been prepared from a survey undertaken by unknown persons. As a result, no warranty as to the precision of the dimensions indicated or illustrated can be given. While this drawing can be used as a base drawing for construction and quotation purposes, due to the nature of the measurements on which it is based, it is VERY IMPORTANT that all dimensions are checked carefully before any work commences, construction is set out or any materials are ordered. If any discrepencies are noticed between this drawing and any other contract document then please contact StateStudio Ltd. immediately.