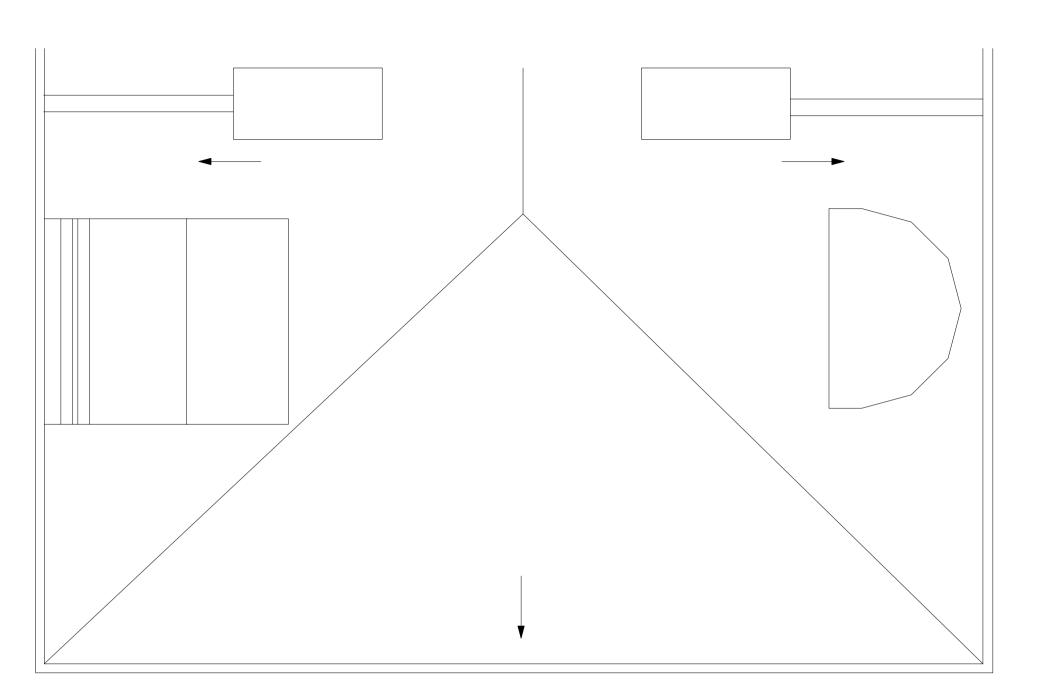

THIRD FLOOR PLAN
PA1-001

1 SECOND FLOOR PLAN
PA1-001

3 ROOF PLAN
PA1-001

statestudioltd.com 0203 637 2922

Second Floor Front 26 Hanbury Street London E1 6QR

architecture@statestudioltd.com

PLANNING

**DIMENSIONS:** This drawing has been prepared from a survey undertaken by unknown persons. As a result, no warranty as to the precision of the dimensions indicated or illustrated can be given. While this drawing can be used as a base drawing for construction and quotation purposes, due to the nature of the measurements on which it is based, it is VERY IMPORTANT that all dimensions are checked carefully before any work commences, construction is set out or any materials are ordered. If any discrepencies are noticed between this drawing and any other contract document then please contact StateStudio Ltd. immediately.