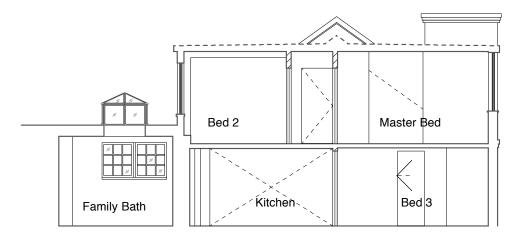

## mail@hughcullum.com OSP23-P024(B)

Section I

Section II

General Notes This drawing is for Planning application only All dimensions to be verified on site To be read in conjunction with all relevant documents In the event of discrepancy notify the Architect immediately This document is copyright of Hugh Cullum Architects Ltd Issue Status SK Information F Feasibility D Design P Permissions S Scheme T Tender C Construction E Existing Condition DRAWING KEY Existing construction Proposed construction Σ ß 4 с (B) Extension height is lowered, where visible from 2 the street, wall changed to brick, glass lantern replaced with glass roof at West end (10.03.15/YH) (A) Deasign revised (19.02.15/YH) <del>.</del> (\_) Issued for Planning (24.12.14/YH) Revision: Information (date/drawn by) HUGHCULLUM 23 Three Cups Yard ARCHITECTS LTD

Bloomsbury Design 61b Judd Street London WC1H 9QT t 020 7383 7647 f 020 7387 7645 Approved app.no.2014/7970/P Section I and II 1:100@A3 December 2014

mail@hughcullum.com