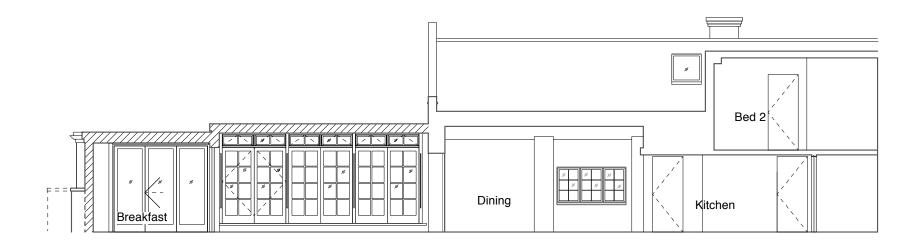

## mail@hughcullum.com OSP23-P024(B)

Section I

Section II

General Notes This drawing is for Planning application only All dimensions to be verified on site To be read in conjunction with all relevant documents In the event of discrepancy notify the Architect immediately This document is copyright of Hugh Cullum Architects Ltd Issue Status SK Information F Feasibility D Design P Permissions S Scheme T Tender C Construction E Existing Condition DRAWING KEY Existing construction Proposed construction Σ ß 4 с (B) Extension height is lowered, where visible from 2 the street, wall changed to brick, glass lantern replaced with glass roof at West end (10.03.15/YH) (A) Deasign revised (19.02.15/YH) <del>.</del> (\_) Issued for Planning (24.12.14/YH) Revision: Information (date/drawn by) HUGHCULLUM 23 Three Cups Yard ARCHITECTS LTD

Bloomsbury Design 61b Judd Street London WC1H 9QT t 020 7383 7647 f 020 7387 7645 Approved app.no.2014/7970/P Section I and II 1:100@A3 December 2014

mail@hughcullum.com