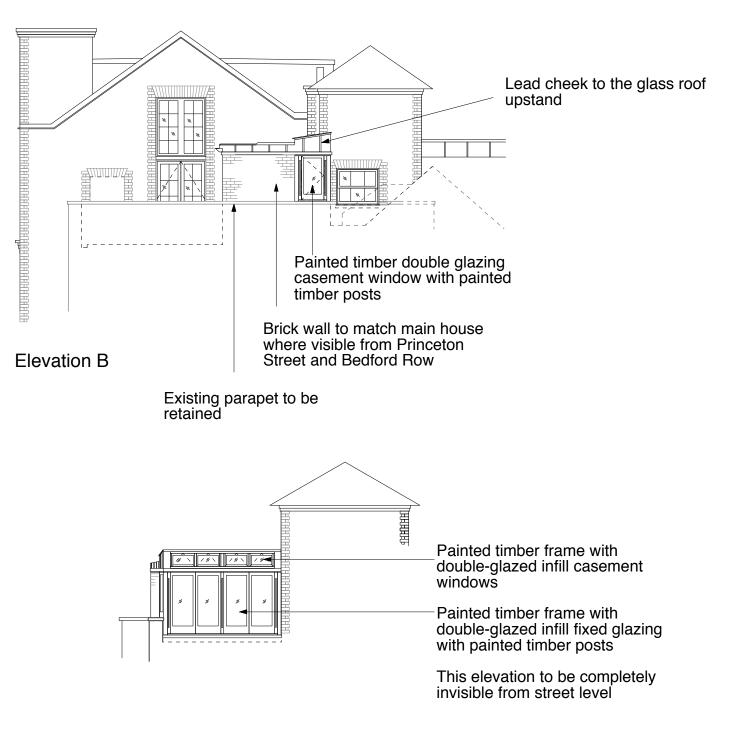

t 02073837647 f 02073877645

1:100@A3 December 2014

mail@hughcullum.com OSP23-P023(B)

General Notes This drawing is for Planning application only All dimensions to be verified on site To be read in conjunction with all relevant documents In the event of discrepancy notify the Architect immediately This document is copyright of Hugh Cullum Architects Ltd Issue Status SK Information F Feasibility D Design P Permissions S Scheme T Tender C Construction E Existing Condition Σ S 4 с (B) Extension height is lowered, where visible from the street, wall changed to brick, glass lantern  $\sim$ replaced with glass roof at West end (10.03.15/YH) (A) Deasign revised (19.02.15/YH) (\_) Issued for Planning (24.12.14/YH) Revision: Information (date/drawn by) HUGHCULLUM 23 Three Cups Yard