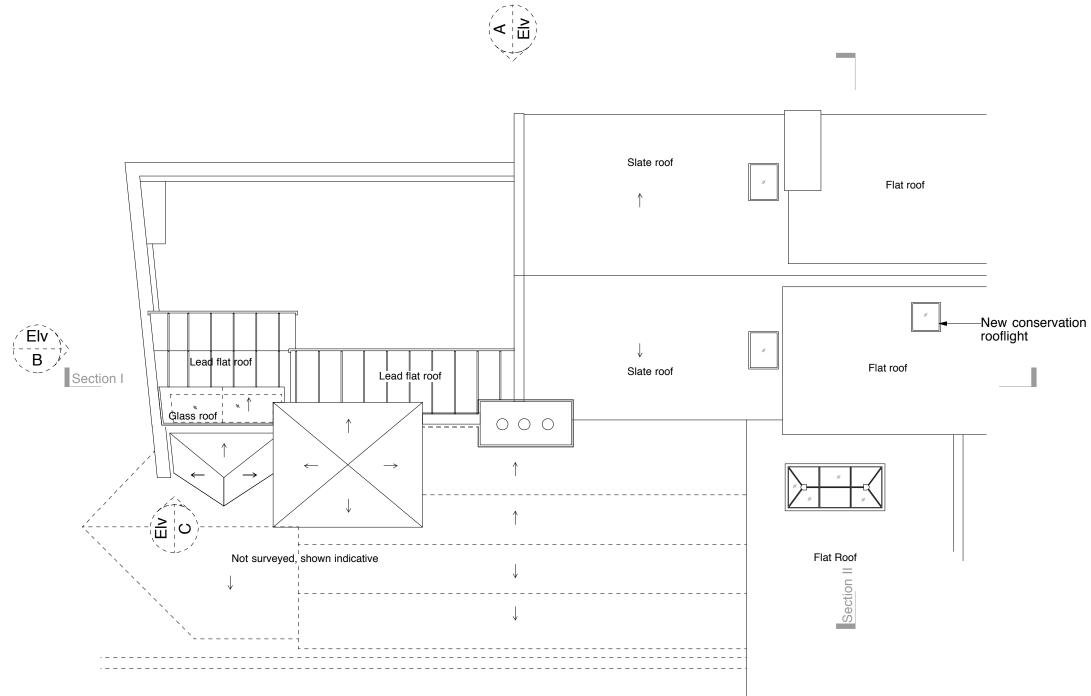

61b Judd Street

London WC1H9QT

t 02073837647 f 02073877645

mail@hughcullum.com OSP23-P021(B)

Flat 23 Roof Plan 1:100@A3 December 2014

London WC1H9QT

t 02073837647 f 02073877645

mail@hughcullum.com OSP23-P022(B)

t 02073837647 f 02073877645

1:100@A3 December 2014

mail@hughcullum.com OSP23-P023(B)

General Notes This drawing is for Planning application only All dimensions to be verified on site To be read in conjunction with all relevant documents In the event of discrepancy notify the Architect immediately This document is copyright of Hugh Cullum Architects Ltd Issue Status SK Information F Feasibility D Design P Permissions S Scheme T Tender C Construction E Existing Condition Σ S 4 с (B) Extension height is lowered, where visible from the street, wall changed to brick, glass lantern  $\sim$ replaced with glass roof at West end (10.03.15/YH) (A) Deasign revised (19.02.15/YH) (\_) Issued for Planning (24.12.14/YH) Revision: Information (date/drawn by) HUGHCULLUM 23 Three Cups Yard