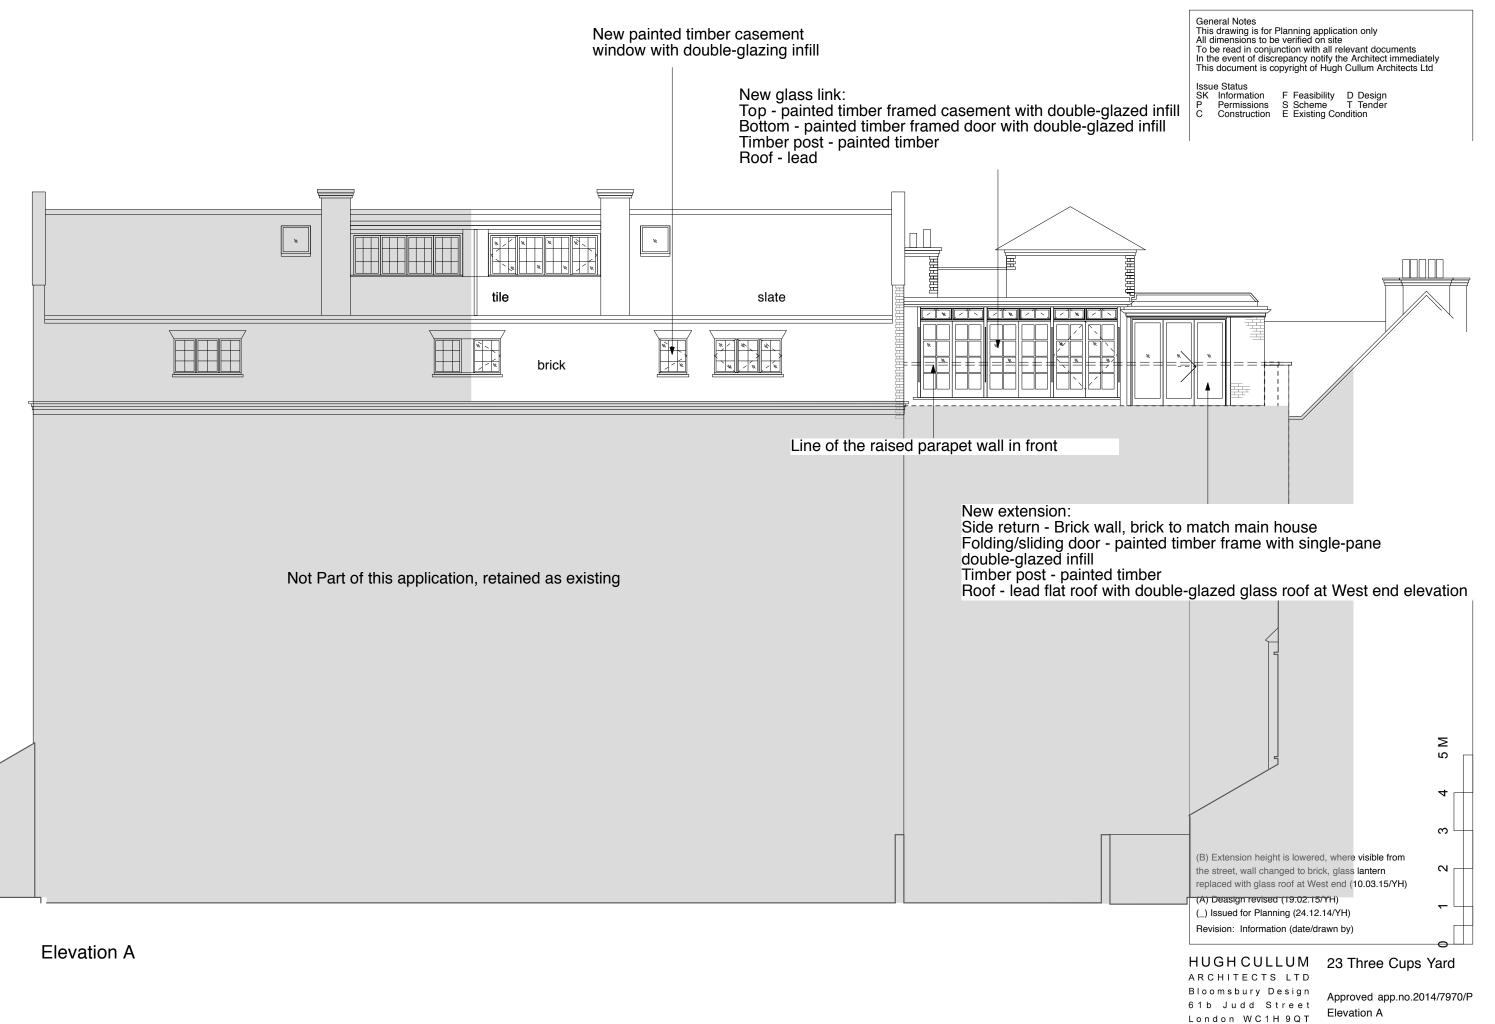

t 02073837647 f 02073877645

1:100@A3 December 2014

mail@hughcullum.com OSP23-P023(B)

General Notes This drawing is for Planning application only All dimensions to be verified on site To be read in conjunction with all relevant documents In the event of discrepancy notify the Architect immediately This document is copyright of Hugh Cullum Architects Ltd Issue Status SK Information F Feasibility D Design P Permissions S Scheme T Tender C Construction E Existing Condition Σ S 4 с (B) Extension height is lowered, where visible from the street, wall changed to brick, glass lantern  $\sim$ replaced with glass roof at West end (10.03.15/YH) (A) Deasign revised (19.02.15/YH) (\_) Issued for Planning (24.12.14/YH) Revision: Information (date/drawn by) HUGHCULLUM 23 Three Cups Yard

ARCHITECTS LTD Bloomsbury Design 61b Judd Street London WC1H9QT t 02073837647 f 02073877645