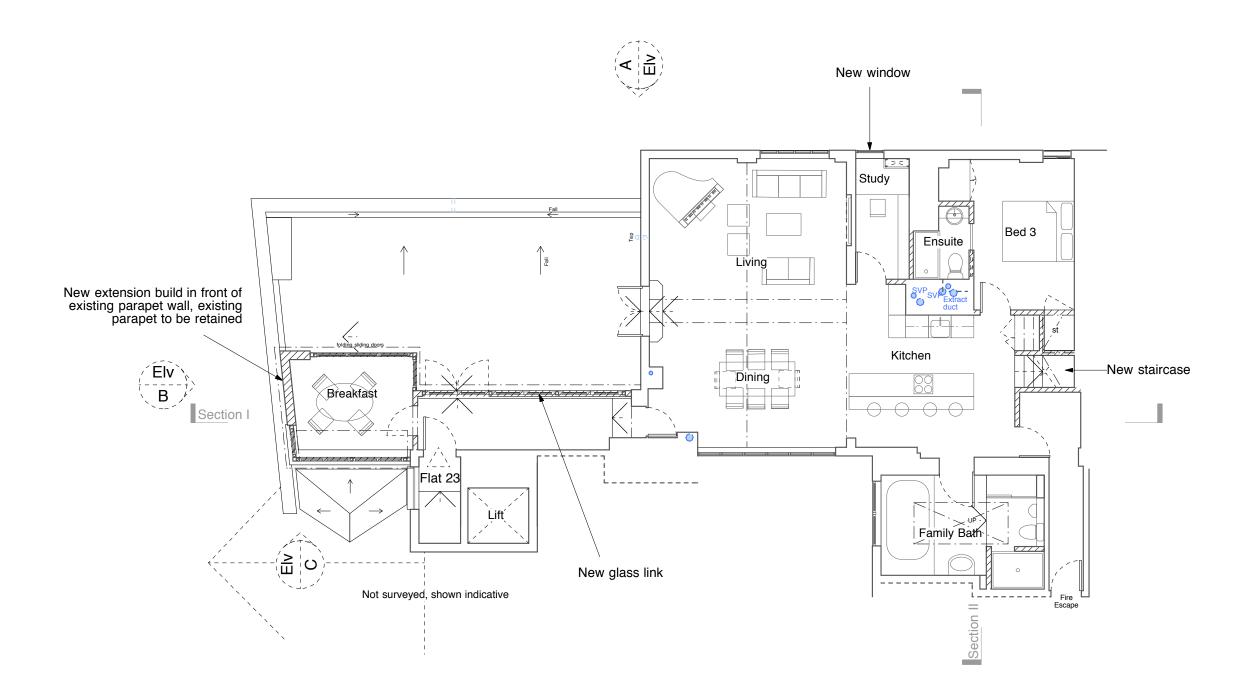

ARCHITECTS LTD Bloomsbury Design 61b Judd Street London WC1H9QT t 02073837647 f 02073877645 mail@hughcullum.com

Approved app.no.2014/7970/P Flat 23 Floor Plan 1:100@A3 December 2014

OSP23-P020(B)

Approved app.no.2014/7970/P Flat 23 Mezzanine Plan 1:100@A3 December 2014