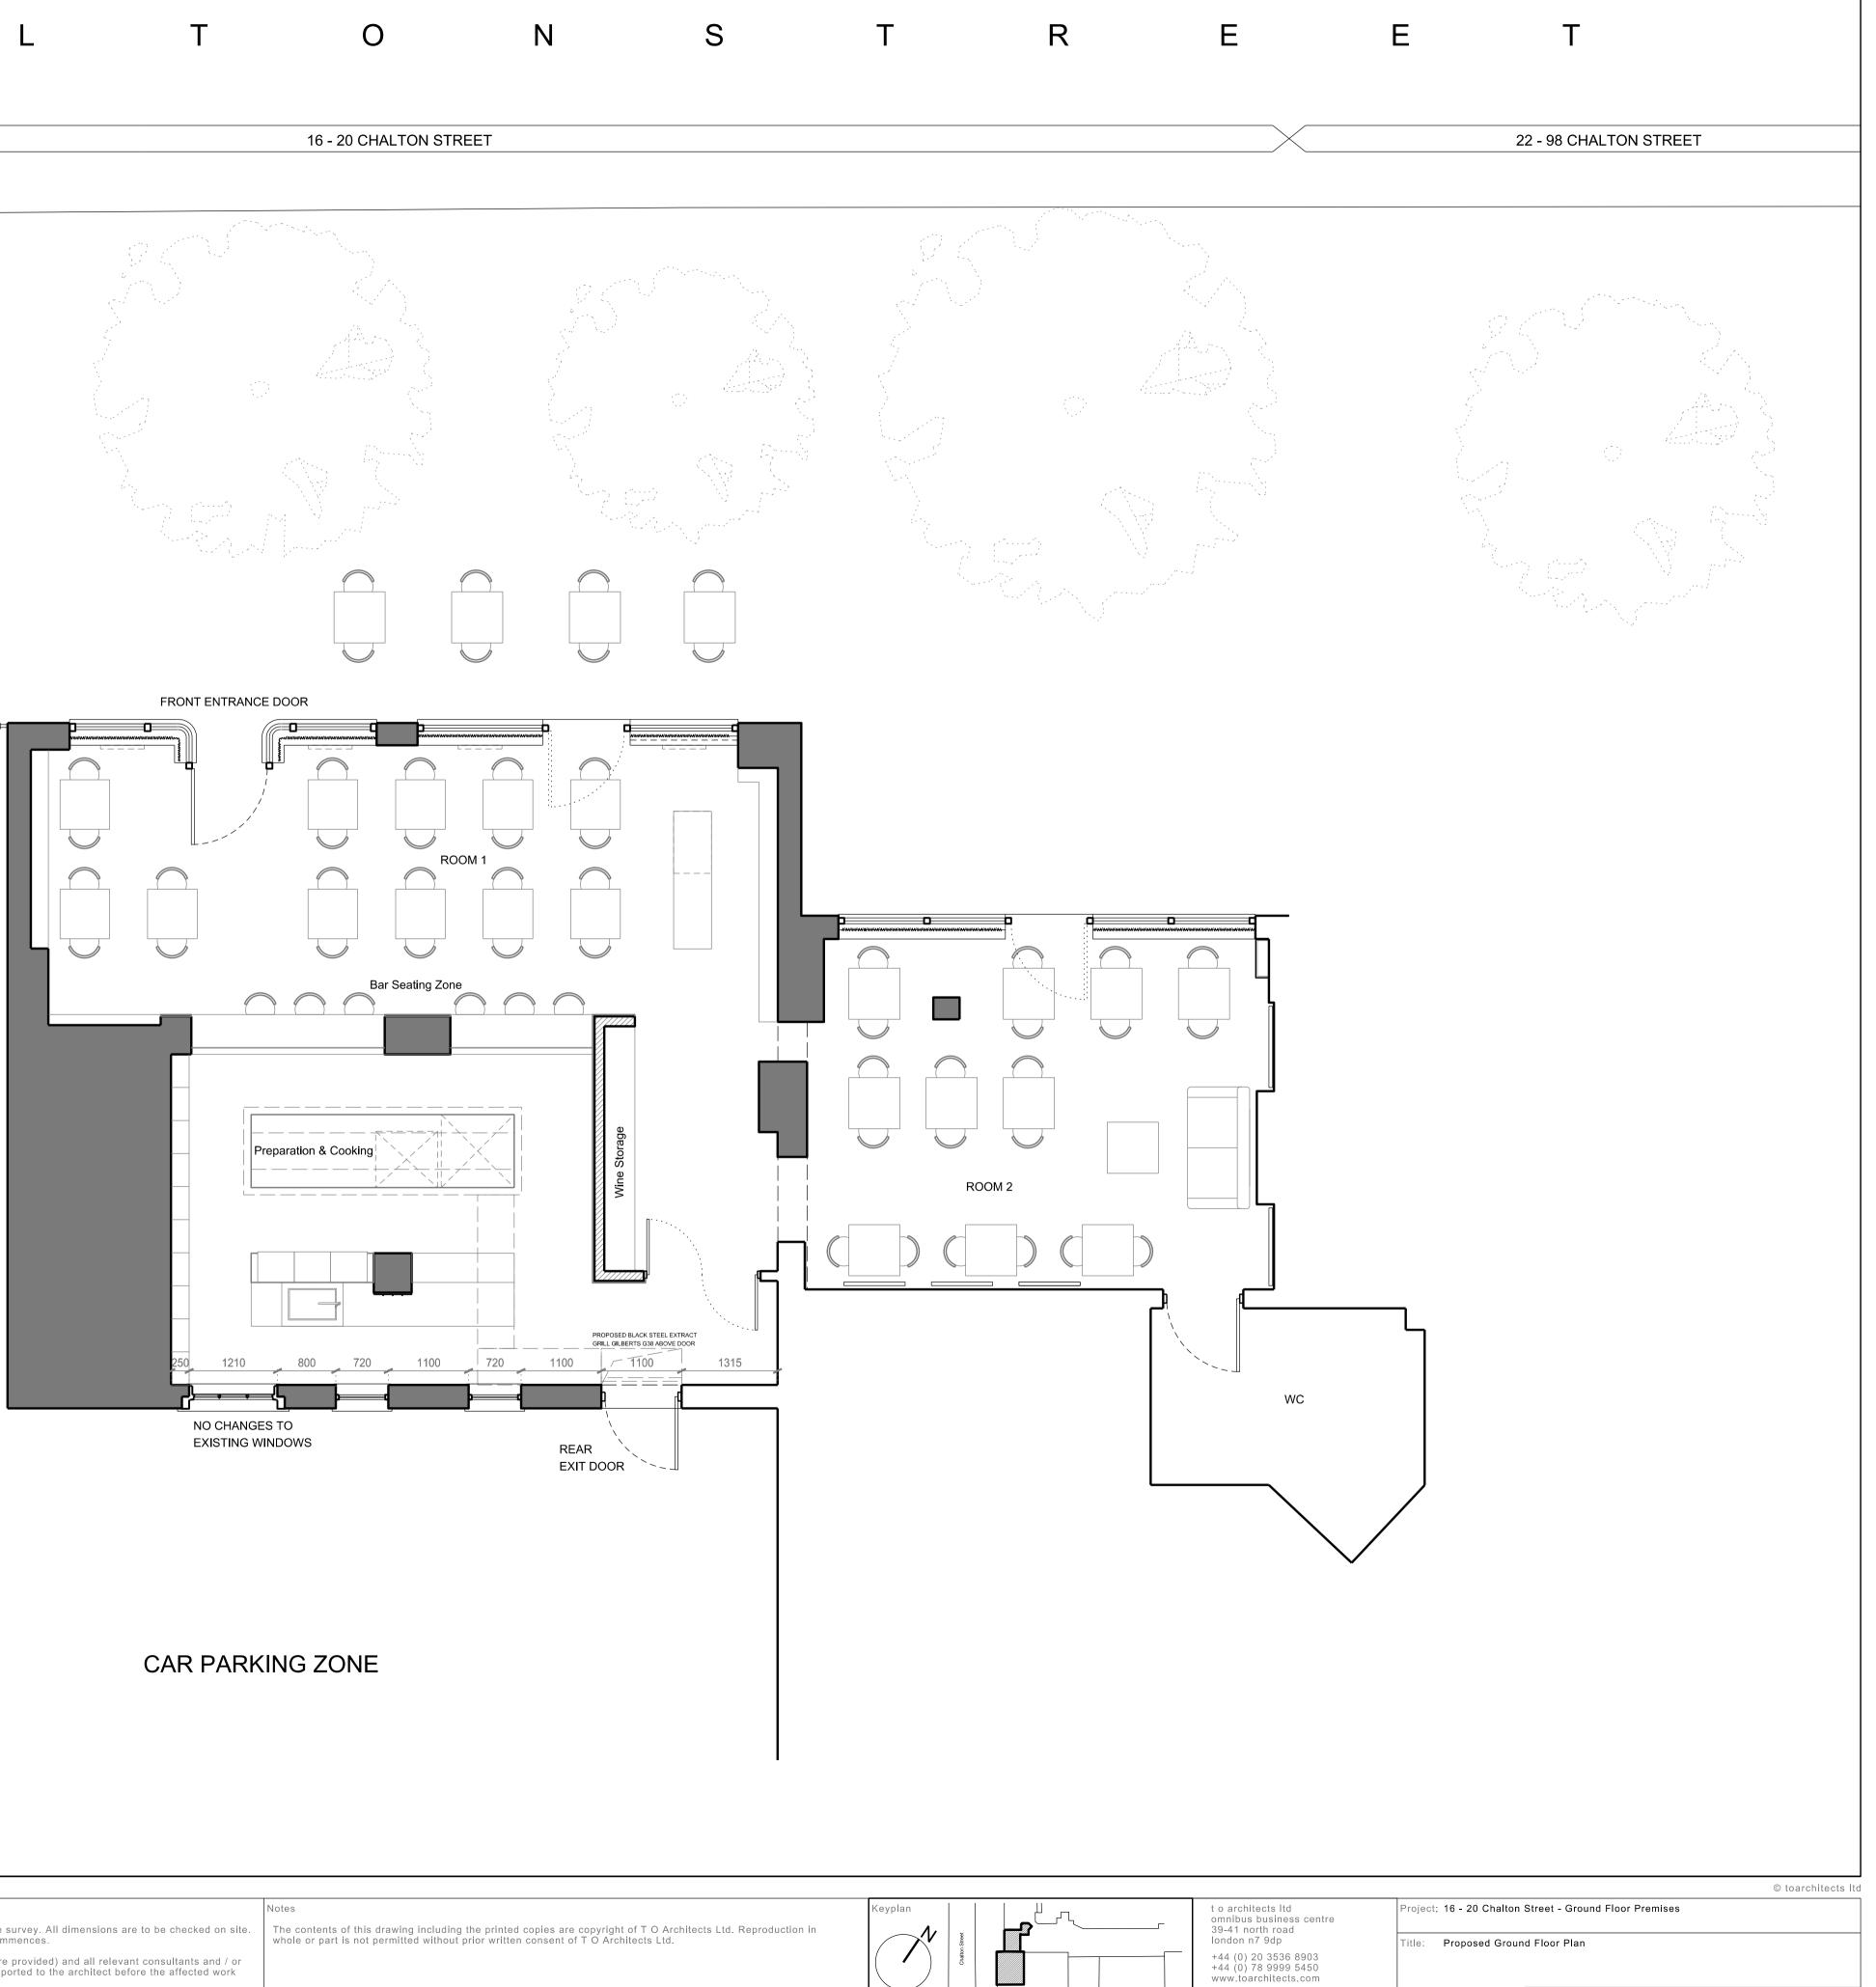

| NOTE:<br>NO CHANGES UNDERTAKEN<br>TO FRONT ELEVATION | С | Н      | A                          |
|------------------------------------------------------|---|--------|----------------------------|
| Pullman Hotel                                        |   |        |                            |
|                                                      |   |        |                            |
|                                                      |   |        |                            |
|                                                      |   |        |                            |
|                                                      |   |        |                            |
|                                                      |   |        | ENTRANCE<br>TO CAR PARKING |
|                                                      |   |        |                            |
|                                                      |   |        |                            |
|                                                      |   |        |                            |
|                                                      |   |        |                            |
|                                                      |   |        |                            |
|                                                      |   |        |                            |
|                                                      |   | 01<br> |                            |