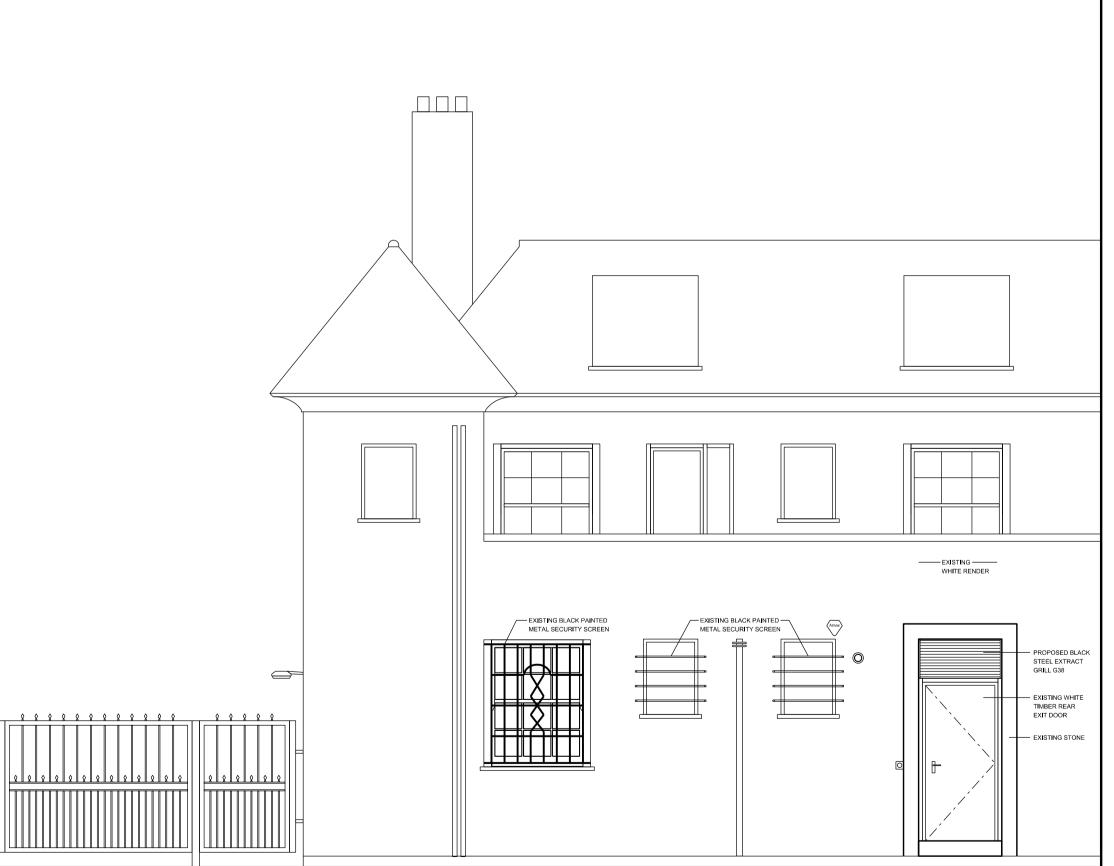

|                                                                                                                                                                                   | Notes                                                                                                                                                                                              | Keyplan      | t o architects Itd                                                                                                                   | Project: 16 - 20 Chalton Street<br>Title: Proposed Rear Elevation |                                                 |      |
|-----------------------------------------------------------------------------------------------------------------------------------------------------------------------------------|----------------------------------------------------------------------------------------------------------------------------------------------------------------------------------------------------|--------------|--------------------------------------------------------------------------------------------------------------------------------------|-------------------------------------------------------------------|-------------------------------------------------|------|
| ite survey. All dimensions are to be checked on site.<br>commences.<br>here provided) and all relevant consultants and / or<br>reported to the architect before the affected work | The contents of this drawing including the printed copies are copyright of T O Architects Ltd. Reproduction in whole or part is not permitted without prior written consent of T O Architects Ltd. | ar Elevation | omnibus business centre<br>39-41 north road<br>london n7 9dp<br>+44 (0) 20 3536 8903<br>+44 (0) 78 9999 5450<br>www.toarchitects.com |                                                                   |                                                 |      |
| ted for measurement.<br>on the drawing.                                                                                                                                           |                                                                                                                                                                                                    |              | to.Architects                                                                                                                        | Scale: A1 1:50                                                    | Drawing and File Number:<br>TOA-0106-PL-E-GA-00 | REV: |

This drawing is for Listed Building Consent Application purposes only